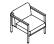

## frame stacking

Point Origin frames may be stacked for storage during the off season. Like size components (Chairs, Settees with one or two arms, and Sofas with one or two arms) will stack together up to four (4) frames high with the cushions removed.