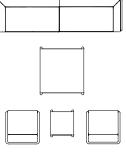

## features

Simple and straightforward, Point Origin is a collection of lounge seating and occasional tables designed for casual indoor use and specified for outdoor durability. Offered through a partnership with Point Outdoor in Alicante, Spain, and created by designer Mario Ruiz, the collection includes lounge chairs and two—or three-seat sofas with matching occasional tables.

Featuring simple lines with discreet design gestures, Origin sofas can be used individually or grouped together with single-arm sofas to create larger configurations or L-shaped arrangements. Despite the simple appearance, the furniture is exceptionally comfortable. Origin features sturdy welded aluminum frames paired with thick foam cushions, available in a wide range of textiles.