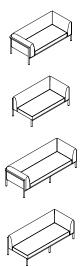

Featuring simple lines with discreet design gestures, Origin sofas can be used individually or grouped together with single-arm sofas to create larger configurations or L-shaped arrangements. Despite the simple appearance, the furniture is exceptionally comfortable. Origin features sturdy welded aluminum frames paired with thick foam cushions, available in a wide range of textiles.

## planning

Point Origin features simple lines with discreet design gestures. Sofas can be used individually or group a two-arm settee or sofa together with single-arm version to create L-shaped arrangements. Combine two single-arm settees or sofas together to create a long run. Despite the simple appearance, the furniture is exceptionally comfortable. Origin features sturdy welded aluminum frames paired with thick foam cushions, available in a wide range of textiles.