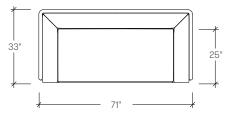

Point Origin Three Seat Settee with Two Arms (PNOSP3A / PNOSW3A)

Point Origin Three Seat Sofa with One Arm, Left/Right (PNOSP3L / PNOSW3L) (PNOSP3R / PNOSW3R)