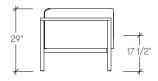

## dimensions

Point Origin Lounge Chair (PNOCP1A / PNOCW1A)

Point Origin Two Seat Settee with Two Arms (PNOSP2A / PNOSW2A)

Point Origin Two Seat Settee with One Arm, Left/Right (PNOSP2L / PNOSW2L) (PNOSP2R / PNOSW2R)

## PNOCP point origin lounge chair, indoor environment