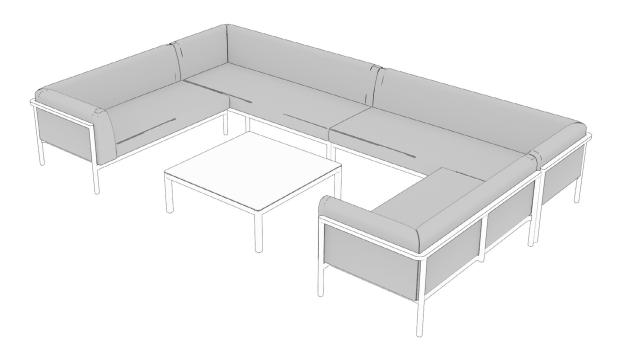

Featuring simple lines with discreet design gestures, Origin sofas can be used individually or grouped together with single-arm sofas to create larger configurations or L-shaped arrangements. Despite the simple appearance, the furniture is exceptionally comfortable. Origin features sturdy welded aluminum frames paired with thick foam cushions, available in a wide range of textiles.

## planning

Point Origin features simple lines with discreet design gestures. Sofas can be used individually or group a two-arm settee or sofa together with single-arm version to create L-shaped arrangements. Combine two single-arm settees or sofas together to create a long run. Despite the simple appearance, the furniture is exceptionally comfortable. Origin features sturdy welded aluminum frames paired with thick foam cushions, available in a wide range of textiles.