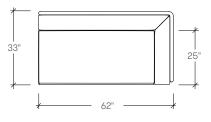

Point Origin Three Seat Settee with Two Arms (PNOSP3A / PNOSW3A)

Point Origin Three Seat Sofa with One Arm, Left/Right (PNOSP3L / PNOSW3L) (PNOSP3R / PNOSW3R)

## PNOSP point origin lounge sofa, indoor environment