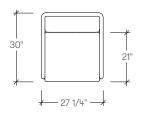

## dimensions

Point Origin Lounge Chair (PNOCP1A / PNOCW1A)

Point Origin Two Seat Settee with Two Arms (PNOSP2A / PNOSW2A)

Point Origin Two Seat Settee with One Arm, Left/Right (PNOSP2L / PNOSW2L) (PNOSP2R / PNOSW2R)