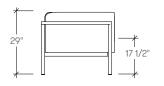

## dimensions

Point Origin Lounge Chair (PNOCP1A / PNOCW1A)

Point Origin Two Seat Settee with Two Arms (PNOSP2A / PNOSW2A)

Point Origin Two Seat Settee with One Arm, Left/Right (PNOSP2L / PNOSW2L) (PNOSP2R / PNOSW2R)