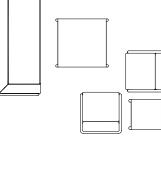

## dimensions

Point Origin Lounge Chair (PNOCP1A / PNOCW1A)

Point Origin Two Seat Settee with Two Arms (PNOSP2A / PNOSW2A)

Point Origin Two Seat Settee with One Arm, Left/Right (PNOSP2L / PNOSW2L) (PNOSP2R / PNOSW2R)

Point Origin Three Seat Settee with Two Arms (PNOSP3A / PNOSW3A)

Point Origin Three Seat Sofa with One Arm, Left/Right (PNOSP3L / PNOSW3L) (PNOSP3R / PNOSW3R)