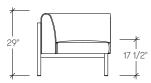

## dimensions

Point Origin Lounge Chair (PNOCP1A / PNOCW1A)

Point Origin Two Seat Settee with Two Arms (PNOSP2A / PNOSW2A)

Point Origin Two Seat Settee with One Arm, Left/Right (PNOSP2L / PNOSW2L) (PNOSP2R / PNOSW2R)

## PNOCW point origin lounge chair, outdoor environment