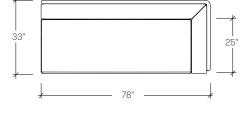

Point Origin Three Seat Settee with Two Arms (PNOSP3A / PNOSW3A)

Point Origin Three Seat Sofa with One Arm, Left/Right (PNOSP3L / PNOSW3L) (PNOSP3R / PNOSW3R)