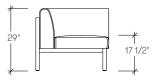

## dimensions

Point Origin Lounge Chair (PNOCP1A / PNOCW1A)

Point Origin Two Seat Settee with Two Arms (PNOSP2A / PNOSW2A)

Point Origin Two Seat Settee with One Arm, Left/Right (PNOSP2L / PNOSW2L) (PNOSP2R / PNOSW2R)