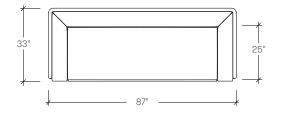

Point Origin Three Seat Settee with Two Arms (PNOSP3A / PNOSW3A)

Point Origin Three Seat Sofa with One Arm, Left/Right (PNOSP3L / PNOSW3L) (PNOSP3R / PNOSW3R)

## PNOSW point origin lounge sofa, outdoor environment