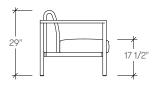

## dimensions

Point Origin Lounge Chair (PNOCP1A / PNOCW1A)

Point Origin Two Seat Settee with Two Arms (PNOSP2A / PNOSW2A)

Point Origin Two Seat Settee with One Arm, Left/Right (PNOSP2L / PNOSW2L) (PNOSP2R / PNOSW2R)