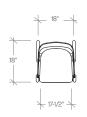

mava



# mava by punt mobles product information

Mava is an elegant wooden armchair with a solid oak or walnut wood frame from the Punt Collection. Its light appearance makes it the perfect guest chair by bringing a unique element of warmth to smaller spaces. Designer Stephanie Jasny used an image of original wooden clothes pegs from the early 20th century as her inspiration. Like the slot in the clothes peg, the slotted legs hold the backrest, which has a wide, open form that seems to fly in the wind like a piece of laundry.

Collection



DesignerTypologyStephanie JasnyGuest Chair

CollectionYearPunt Mobles2019

## Fabrics & Finishes

#### Wood Finishes

Natural Oak, Natural Walnut, Dark Grey on Oak, Ebony on Oak, Whitened Oak, Sienna Grey on Oak, Dark Stained Walnut

### Dimensions







#### Studio TK

3940 US 70 Business Hwy, West Clayton, North Carolina 27520, USA Tel: 855.941.0262 / Fax: 919.464.2927 www.studiotk.com

©, TM Trademarks of teknion corporation and/or its subsidiaries or licensed to it. Patents may be pending. Some products may not be available in all markets. Contact your local Studio TK representative for availability.

CAN/US/INT 02-22 © Teknion 2022 Printed in Canada SS-095-0092EN