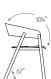

a



# mava by punt mobles product information

Mava is an elegant wooden armchair with a solid oak or walnut wood frame from the Punt Collection. Its light appearance makes it the perfect guest chair by bringing a unique element of warmth to smaller spaces. Designer Stephanie Jasny used an image of original wooden clothes pegs from the early 20th century as her inspiration. Like the slot in the clothes peg, the slotted legs hold the backrest, which has a wide, open form that seems to fly in the wind like a piece of laundry.

Collection



DesignerTypologyStephanie JasnyGuest Chair

CollectionYearPunt Mobles2019

## Fabrics & Finishes

#### Wood Finishes

Natural Oak, Natural Walnut, Dark Grey on Oak, Ebony on Oak, Whitened Oak, Sienna Grey on Oak, Dark Stained Walnut

### Dimensions







#### Studio TK

3940 US 70 Business Hwy, West Clayton, North Carolina 27520, USA Tel: 855.941.0262 / Fax: 919.464.2927 www.studiotk.com

©, TM Trademarks of teknion corporation and/or its subsidiaries or licensed to it. Patents may be pending. Some products may not be available in all markets. Contact your local Studio TK representative for availability.

CAN/US/INT 02-22 © Teknion 2022 Printed in Canada SS-095-0092EN