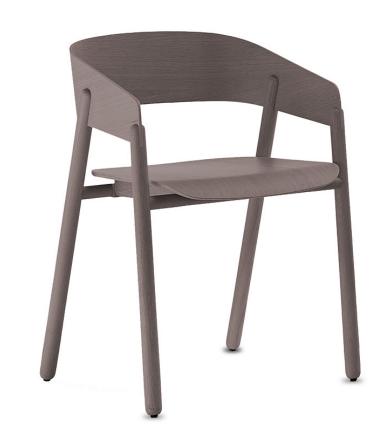

# mava by punt mobles product information

Mava is an elegant wooden armchair with a solid oak or walnut wood frame from the Punt Collection. Its light appearance makes it the perfect guest chair by bringing a unique element of warmth to smaller spaces. Designer Stephanie Jasny used an image of original wooden clothes pegs from the early 20th century as her inspiration. Like the slot in the clothes peg, the slotted legs hold the backrest, which has a wide, open form that seems to fly in the wind like a piece of laundry.