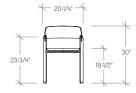

ava



# mava by punt mobles product information

Mava is an elegant wooden armchair with a solid oak or walnut wood frame from the Punt Collection. Its light appearance makes it the perfect guest chair by bringing a unique element of warmth to smaller spaces. Designer Stephanie Jasny used an image of original wooden clothes pegs from the early 20th century as her inspiration. Like the slot in the clothes peg, the slotted legs hold the backrest, which has a wide, open form that seems to fly in the wind like a piece of laundry.

Collection



DesignerTypologyStephanie JasnyGuest Chair

CollectionYearPunt Mobles2019

## Fabrics & Finishes

#### Wood Finishes

Natural Oak, Natural Walnut, Dark Grey on Oak, Ebony on Oak, Whitened Oak, Sienna Grey on Oak, Dark Stained Walnut

### Dimensions







#### Studio TK

3940 US 70 Business Hwy, West Clayton, North Carolina 27520, USA Tel: 855.941.0262 / Fax: 919.464.2927 www.studiotk.com

©, TM Trademarks of teknion corporation and/or its subsidiaries or licensed to it. Patents may be pending. Some products may not be available in all markets. Contact your local Studio TK representative for availability.

CAN/US/INT 02-22 © Teknion 2022 Printed in Canada SS-095-0092EN