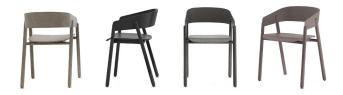

#### Wood Finishes

Natural Oak, Natural Walnut, Dark Grey on Oak, Ebony on Oak, Whitened Oak, Sienna Grey on Oak, Dark Stained Walnut