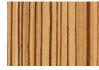

#### RUSTIC OAK VENEER

Rustic Oak is a White Oak veneer that showcases the visual character and authenticity of wood through its variations in color, grain and knot inclusions. The veneer format is randomly sequenced to accentuate the contrast between veneer sections. The veneer is also brushed to heighten its surface variation and to add a tactile quality.