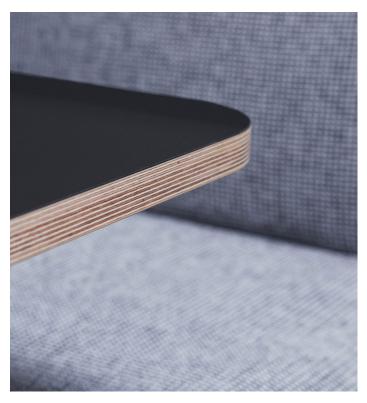

#### FENIX LAMINATE

Fenix is a high performance laminate manufactured in Italy, by Arpa. It is best known for being anti-fingerprint, extreme low gloss (soft touch) and its self-healing properties. This laminate is paired with a matching flat edge, or a ply edge with a flat or knife detail.

#### **Colors**

Bianco Kos (BF1)

Nero Ingo (BF2)

Grigio Efeso (BF3)

Grigio Londra (BF4)