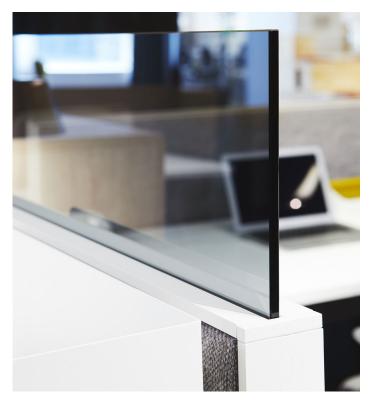

#### **TINTED GLASS**

Tinted Glass offers a lux quality to spaces and furniture compositions. It is available in two thicknesses to suit various screen applications.

### **Tints**

Solar Bronze (BGZ)

Solar Grey (BGG)

- Applications:
- Vertical Dividers
- Desk screens
- Edge Type:
- Flat polished
- Thicknesses:
- -6mm, 10 mm

For information on other applications for any of the Boutique Surfaces, or for assistance with requesting a quotation, please contact your local Teknion representative.