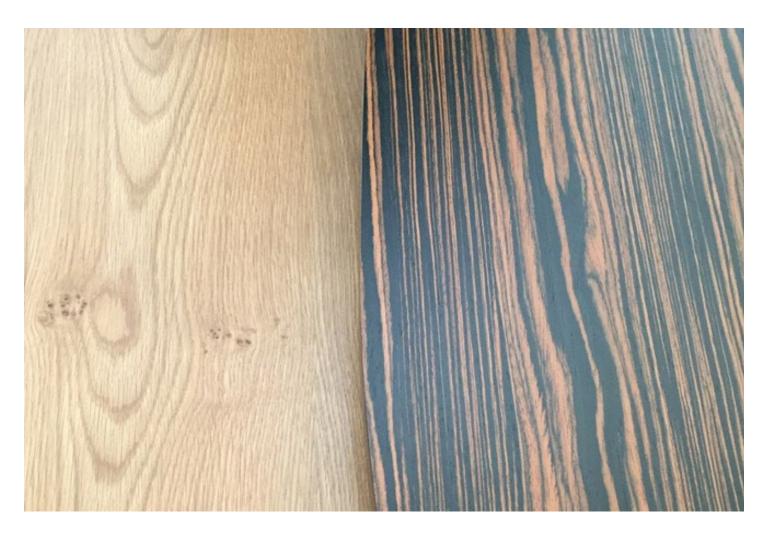

#### RUSTIC OAK VENEER

Rustic Oak is a White Oak veneer that showcases the visual character and authenticity of wood through its variations in color, grain and knot inclusions. The veneer format is randomly sequenced to accentuate the contrast between veneer sections. The veneer is also brushed to heighten its surface variation and to add a tactile quality.