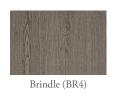

#### RUSTIC OAK VENEER

Rustic Oak is a White Oak veneer that showcases the visual character and authenticity of wood through its variations in color, grain and knot inclusions. The veneer format is randomly sequenced to accentuate the contrast between veneer sections. The veneer is also brushed to heighten its surface variation and to add a tactile quality.

# Stain Options

Application:

- Worksurfaces with:
- Rectangular, square corners
- Flat edge