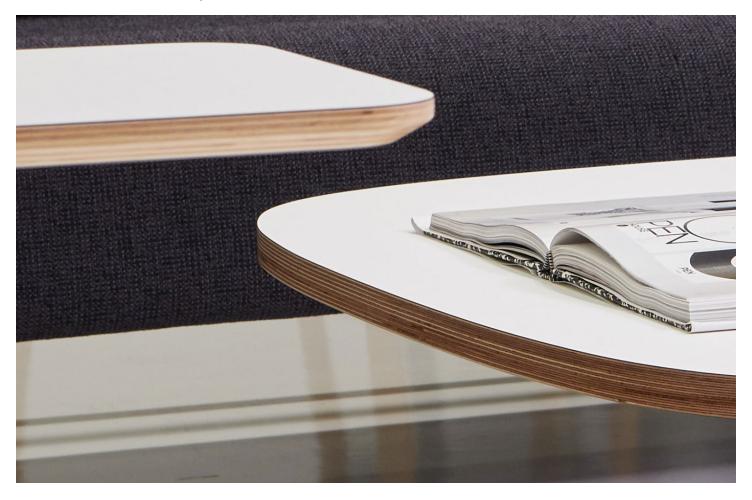

#### FENIX LAMINATE

Fenix is a high performance laminate manufactured in Italy, by Arpa. It is best known for being anti-fingerprint, extreme low gloss (soft touch) and its self-healing properties. This laminate is paired with a matching flat edge, or a ply edge with a flat or knife detail.

# edge types

Coordinate Match Flat (MF)

Ply Flat (PF)

Ply Knife (PK)

## Application:

- Worksurfaces with:
- Rectangular, square corners
- 3 edge styles are available:
- Coordinate Match Flat
- Ply flat
- Ply knife