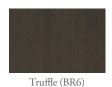

#### RUSTIC OAK VENEER

Rustic Oak is a White Oak veneer that showcases the visual character and authenticity of wood through its variations in color, grain and knot inclusions. The veneer format is randomly sequenced to accentuate the contrast between veneer sections. The veneer is also brushed to heighten its surface variation and to add a tactile quality.

# Stain Options

Application:

- Worksurfaces with:
- Rectangular, square corners
- Flat edge