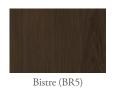

#### RUSTIC OAK VENEER

Rustic Oak is a White Oak veneer that showcases the visual character and authenticity of wood through its variations in color, grain and knot inclusions. The veneer format is randomly sequenced to accentuate the contrast between veneer sections. The veneer is also brushed to heighten its surface variation and to add a tactile quality.

# Stain Options

Application:

- Worksurfaces with:
- Rectangular, square corners
- Flat edge