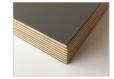

# edge types

Coordinate Match Flat (MF)

Ply Flat (PF)

Ply Knife (PK)

## Application:

- Worksurfaces with:
- Rectangular, square corners
- 3 edge styles are available:
- Coordinate Match Flat
- Ply flat
- Ply knife