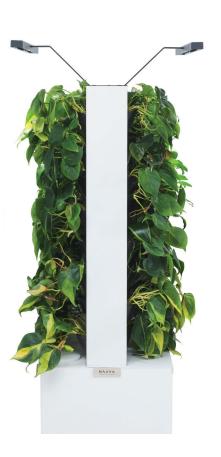

- Standard size: чо"wх 91 "h х 1 2"d (other sizes available by special order)
- Enables air purification of up to 645 sq.ft.
- Available with optional skate and magnetic whiteboard

- naava duo
- •Double-sided design features plants on both sides
- •Color options: SnowWhite, Graphic Black
- When serving as a room divider, its lush greenery reduces noise, improving space acoustics
- •Standard size: 40"wx 91 "h x 1 7 "d
- Enables air purification of up to 700 sq. ft.
- Available with optional skate