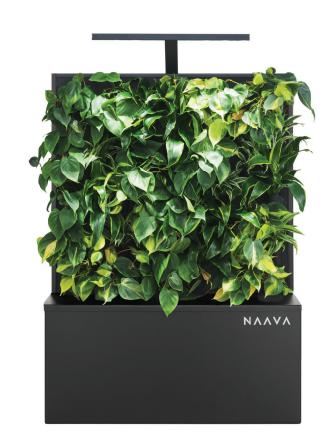

#### naava one

- Appropriate for open offices, conference rooms, personal workspaces, creative and leisure spaces
- A freestanding, mobile piece of furniture that can also be used as a room divider
- Color options: Snow White, Graphic Black

- Standard size: чо"wх 91 "h х 1 2"d (other sizes available by special order)
- Enables air purification of up to 645 sq.ft.
- Available with optional skate and magnetic whiteboard

- naava duo
- •Double-sided design features plants on both sides
- •Color options: SnowWhite, Graphic Black
- When serving as a room divider, its lush greenery reduces noise, improving space acoustics
- •Standard size: 40"wx 91 "h x 1 7 "d
- Enables air purification of up to 700 sq. ft.
- Available with optional skate