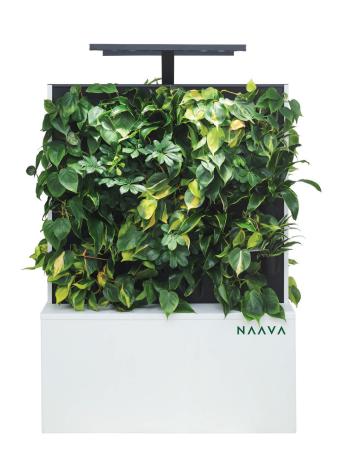

#### naava one

- Appropriate for open offices, conference rooms, personal workspaces, creative and leisure spaces
- A freestanding, mobile piece of furniture that can also be used as a room divider
- Color options: Snow White, Graphic Black

- Standard size: чо"wх 91 "h х 1 2"d (other sizes available by special order)
- Enables air purification of up to 645 sq.ft.
- Available with optional skate and magnetic whiteboard

- naava duo
- •Double-sided design features plants on both sides
- •Color options: SnowWhite, Graphic Black
- When serving as a room divider, its lush greenery reduces noise, improving space acoustics
- •Standard size: 40"wx 91 "h x 1 7 "d
- Enables air purification of up to 700 sq. ft.
- Available with optional skate