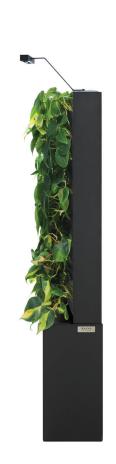

### naava flow

- Stands at a lower height which does not obstruct views across spaces
- A freestanding, mobile piece of furniture that can also be used as a room divider
- Color options: Snow White, Graphic Black

- Standard size: 40"w x 54"h x 1 2"d (other sizes available by special order)
- Enables air purification of up to 377 sq.ft.
- Available with optional skate