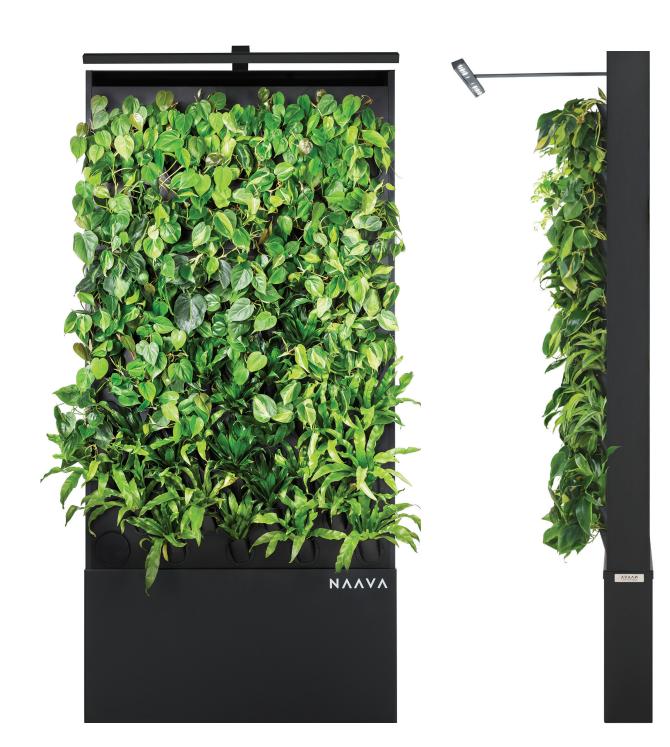

#### naava one

- Appropriate for open offices, conference rooms, personal workspaces, creative and leisure spaces
- A freestanding, mobile piece of furniture that can also be used as a room divider
- Color options: Snow White, Graphic Black

- Standard size: чо"wх 91 "h х 1 2"d (other sizes available by special order)
- Enables air purification of up to 645 sq.ft.
- Available with optional skate and magnetic whiteboard

- naava duo
- •Double-sided design features plants on both sides
- •Color options: SnowWhite, Graphic Black
- When serving as a room divider, its lush greenery reduces noise, improving space acoustics
- •Standard size: 40"wx 91 "h x 1 7 "d
- Enables air purification of up to 700 sq. ft.
- Available with optional skate