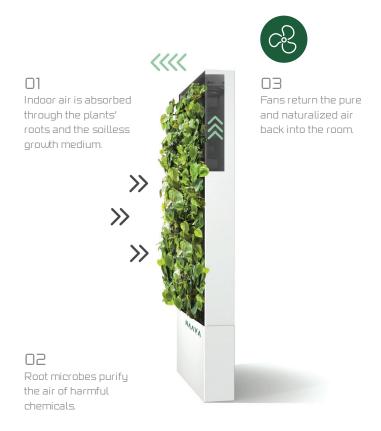

### how do you bring 6, 000 plants into the office

### O4 Sensors in the smart green wall measure the variables of Naava and its surroundings.

## O6 The remote system transmits information (e.g. from weather satellites) to the smart green wall

# The functions are tracked in real time. In case of malfunction, the system will automatically repair itself or send over maintenance personnel.