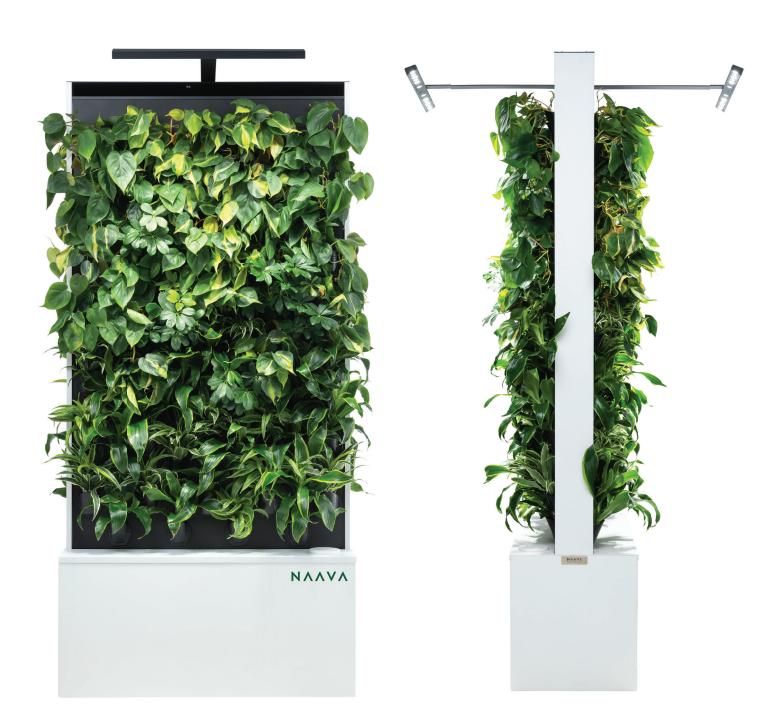

#### naava one

- Appropriate for open offices, conference rooms, personal workspaces, creative and leisure spaces
- A freestanding, mobile piece of furniture that can also be used as a room divider
- Color options: Snow White, Graphic Black

- Standard size: чо"wх 91 "h х 1 2"d (other sizes available by special order)
- Enables air purification of up to 645 sq.ft.
- Available with optional skate and magnetic whiteboard

- naava duo
- •Double-sided design features plants on both sides
- •Color options: SnowWhite, Graphic Black
- When serving as a room divider, its lush greenery reduces noise, improving space acoustics
- •Standard size: 40"wx 91 "h x 1 7 "d
- Enables air purification of up to 700 sq. ft.
- Available with optional skate