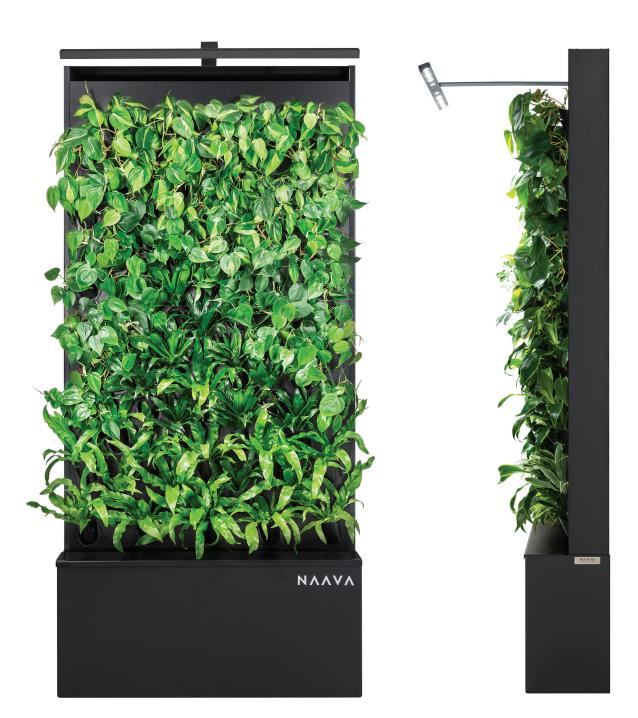

#### naava one

- Appropriate for open offices, conference rooms, personal workspaces, creative and leisure spaces
- A freestanding, mobile piece of furniture that can also be used as a room divider
- Color options: Snow White, Graphic Black

- Standard size: чо"wх 91 "h х 1 2"d (other sizes available by special order)
- Enables air purification of up to 645 sq.ft.
- Available with optional skate and magnetic whiteboard

- naava duo
- •Double-sided design features plants on both sides
- •Color options: SnowWhite, Graphic Black
- When serving as a room divider, its lush greenery reduces noise, improving space acoustics
- •Standard size: 40"wx 91 "h x 1 7 "d
- Enables air purification of up to 700 sq. ft.
- Available with optional skate