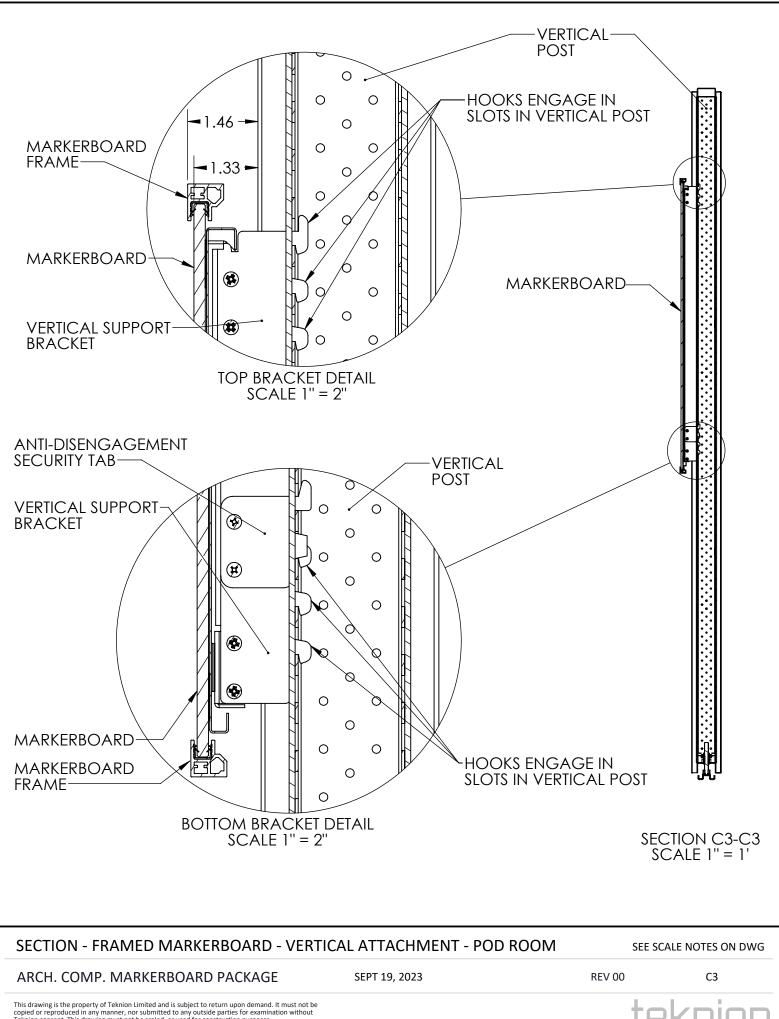

# MARKERBOARD STANDARD DRAWING PACKAGE

| PAGE | NAME                                                             | SCALE        | REVISION |
|------|------------------------------------------------------------------|--------------|----------|
|      | ELEVATIONS                                                       |              |          |
| EL 1 | ELEVATION - MARKERBOARD - DRYWALL                                | 1'' = 1'-6'' | 00       |
| EL 2 | ELEVATION - MARKERBOARD - ALTOS                                  | 1'' = 1'-6'' | 00       |
| EL 3 | ELEVATION - MARKERBOARD - POD ROOM                               | 1'' = 2'-0'' | 00       |
| EL 4 | ELEVATION - MARKER HOLDER                                        | 1'' = 1'-0'' | 00       |
| EL 5 | ELEVATION - MARKERBOARD ERASER                                   | 1" = 1"      | 00       |
|      | ELEVATION 1 DRAWINGS                                             |              |          |
| A1   | SECTION - FRAMELESS MARKERBOARD - VERTICAL ATTACHMENT - DRYWALL  | SEE NOTES    | 00       |
| A2   | SECTION - FRAMELESS MARKERBOARD - LEVELER - DRYWALL              | SEE NOTES    | 00       |
| A3   | SECTION - FRAMED MARKERBOARD - VERTICAL ATTACHMENT - DRYWALL     | SEE NOTES    | 00       |
| A4   | SECTION - FRAMED MARKERBOARD - LEVELER - DRYWALL                 | SEE NOTES    | 00       |
|      | ELEVATION 2 DRAWINGS                                             |              |          |
| B1   | SECTION - FRAMELESS MARKERBOARD - VERTICAL ATTACHMENT - ALTOS    | SEE NOTES    | 00       |
| B2   | SECTION - FRAMELESS MARKERBOARD - LEVELER - ALTOS                | SEE NOTES    | 00       |
| B3   | SECTION - FRAMED MARKERBOARD - VERTICAL ATTACHMENT - ALTOS       | SEE NOTES    | 00       |
| B4   | SECTION - FRAMED MARKERBOARD - LEVELER ALTOS                     | SEE NOTES    | 00       |
|      | ELEVATION 3 DRAWINGS                                             |              |          |
| C1   | SECTION - FRAMELESS MARKERBOARD - VERTICAL ATTACHMENT - POD ROOM | SEE NOTES    | 00       |
| C2   | SECTION - FRAMELESS MARKERBOARD - LEVELER - POD ROOM             | SEE NOTES    | 00       |
| C3   | SECTION - FRAMED MARKERBOARD - VERTICAL ATTACHMENT - POD ROOM    | SEE NOTES    | 00       |
| C4   | SECTION - FRAMED MARKERBOARD - LEVELER - POD ROOM                | SEE NOTES    | 00       |
|      | ELEVATION 4 DRAWINGS                                             |              |          |
| D1   | SECTION - MARKER HOLDER                                          | SEE NOTES    | 00       |
|      |                                                                  |              |          |
| E1   | ELEVATION 5 DRAWINGS<br>SIDE VIEW - MARKERBOARD ERASER           | 1" = 1"      | 00       |
|      | SIDE VIEVY - MARNERBOARD ERAJER                                  | 1 - 1        | 00       |
| RH   | REVISION HISTORY                                                 | N.T.S.       |          |
|      |                                                                  |              |          |