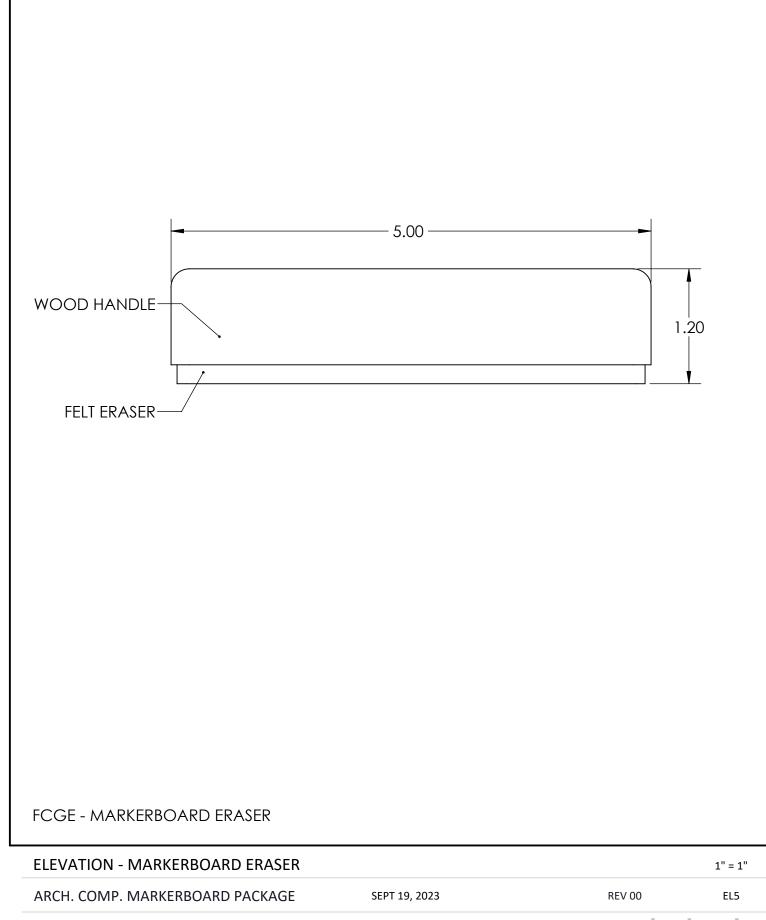

# FCGE - MARKERBOARD ERASER

## SIDE VIEW - MARKERBOARD ERASER

ARCH. COMP. MARKERBOARD PACKAGE

SEPT 19, 2023

1" = 1"

E1

This drawing is the property of Teknion Limited and is subject to return upon demand. It must not be copied or reproduced in any manner, nor submitted to any outside parties for examination without Teknion consent. This drawing must not be scaled, or used for construction purposes. **REV 00** 