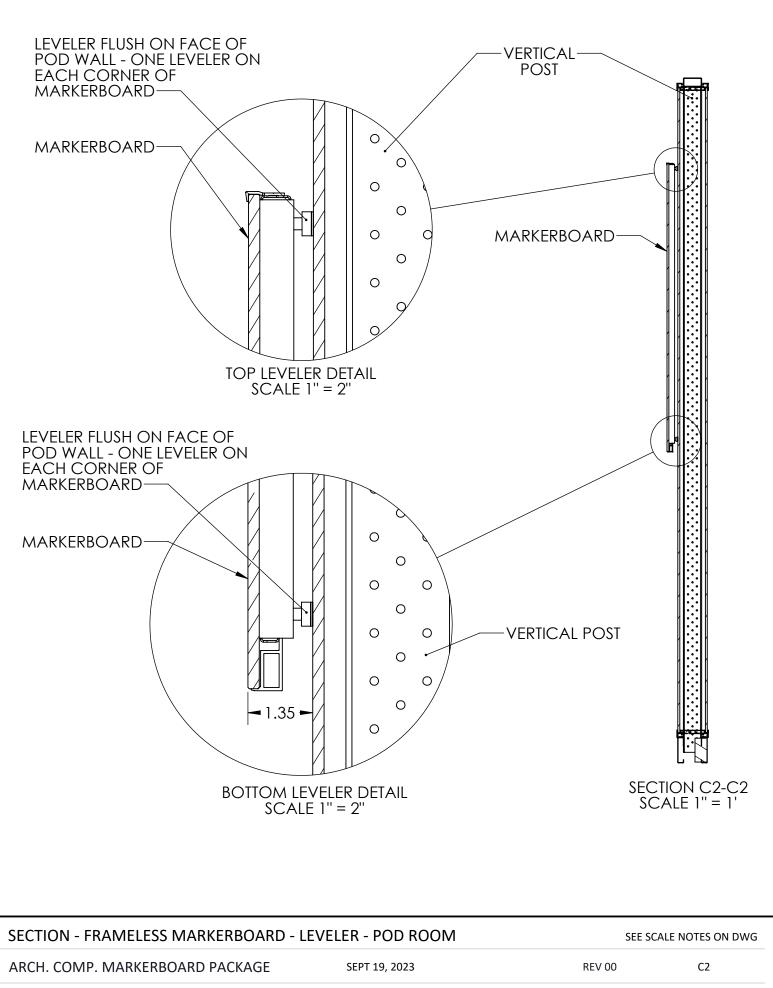

# MARKERBOARD STANDARD DRAWING PACKAGE

| PAGE | NAME                                                             | SCALE        | REVISION |
|------|------------------------------------------------------------------|--------------|----------|
|      | ELEVATIONS                                                       |              |          |
| EL 1 | ELEVATION - MARKERBOARD - DRYWALL                                | 1'' = 1'-6'' | 00       |
| EL 2 | ELEVATION - MARKERBOARD - ALTOS                                  | 1'' = 1'-6'' | 00       |
| EL 3 | ELEVATION - MARKERBOARD - POD ROOM                               | 1'' = 2'-0'' | 00       |
| EL 4 | ELEVATION - MARKER HOLDER                                        | 1'' = 1'-0'' | 00       |
| EL 5 | ELEVATION - MARKERBOARD ERASER                                   | 1" = 1"      | 00       |
|      | ELEVATION 1 DRAWINGS                                             |              |          |
| A1   | SECTION - FRAMELESS MARKERBOARD - VERTICAL ATTACHMENT - DRYWALL  | SEE NOTES    | 00       |
| A2   | SECTION - FRAMELESS MARKERBOARD - LEVELER - DRYWALL              | SEE NOTES    | 00       |
| A3   | SECTION - FRAMED MARKERBOARD - VERTICAL ATTACHMENT - DRYWALL     | SEE NOTES    | 00       |
| A4   | SECTION - FRAMED MARKERBOARD - LEVELER - DRYWALL                 | SEE NOTES    | 00       |
|      | ELEVATION 2 DRAWINGS                                             |              |          |
| B1   | SECTION - FRAMELESS MARKERBOARD - VERTICAL ATTACHMENT - ALTOS    | SEE NOTES    | 00       |
| B2   | SECTION - FRAMELESS MARKERBOARD - LEVELER - ALTOS                | SEE NOTES    | 00       |
| B3   | SECTION - FRAMED MARKERBOARD - VERTICAL ATTACHMENT - ALTOS       | SEE NOTES    | 00       |
| B4   | SECTION - FRAMED MARKERBOARD - LEVELER ALTOS                     | SEE NOTES    | 00       |
|      | ELEVATION 3 DRAWINGS                                             |              |          |
| C1   | SECTION - FRAMELESS MARKERBOARD - VERTICAL ATTACHMENT - POD ROOM | SEE NOTES    | 00       |
| C2   | SECTION - FRAMELESS MARKERBOARD - LEVELER - POD ROOM             | SEE NOTES    | 00       |
| C3   | SECTION - FRAMED MARKERBOARD - VERTICAL ATTACHMENT - POD ROOM    | SEE NOTES    | 00       |
| C4   | SECTION - FRAMED MARKERBOARD - LEVELER - POD ROOM                | SEE NOTES    | 00       |
|      | ELEVATION 4 DRAWINGS                                             |              |          |
| D1   | SECTION - MARKER HOLDER                                          | SEE NOTES    | 00       |
|      |                                                                  |              |          |
| E1   | ELEVATION 5 DRAWINGS<br>SIDE VIEW - MARKERBOARD ERASER           | 1" = 1"      | 00       |
|      | SIDE VIEVY - MARNERBOARD ERAJER                                  | 1 - 1        | 00       |
| RH   | REVISION HISTORY                                                 | N.T.S.       |          |
|      |                                                                  |              |          |