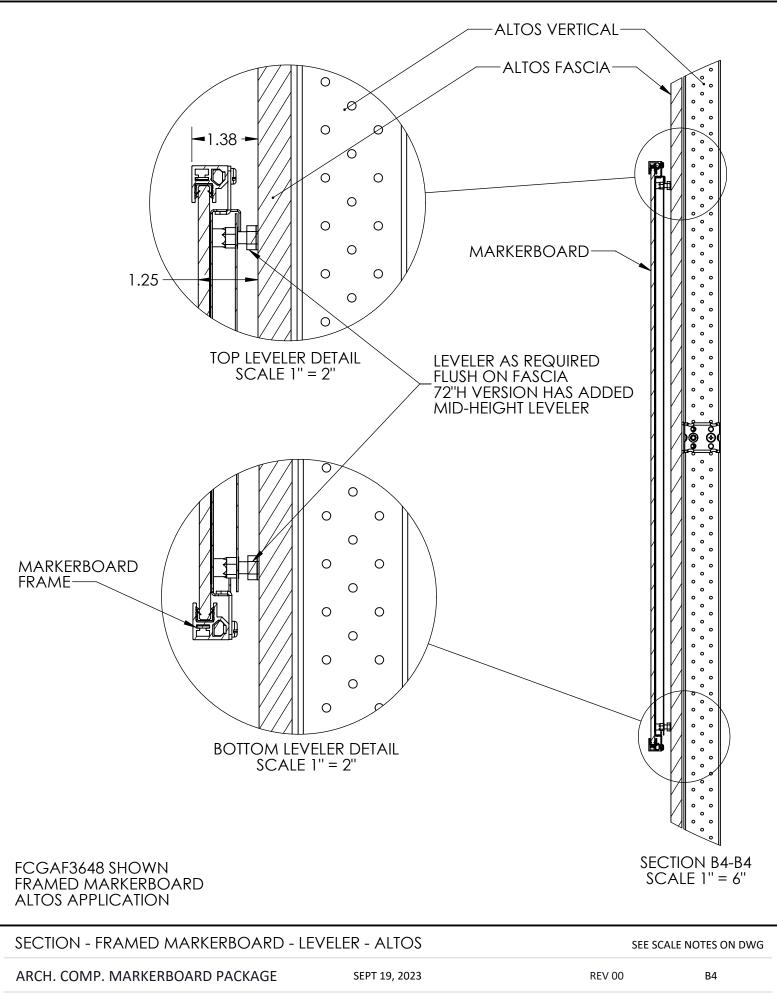

# MARKERBOARD STANDARD DRAWING PACKAGE

| PAGE | NAME                                                             | SCALE        | REVISION |
|------|------------------------------------------------------------------|--------------|----------|
|      | ELEVATIONS                                                       |              |          |
| EL 1 | ELEVATION - MARKERBOARD - DRYWALL                                | 1'' = 1'-6'' | 00       |
| EL 2 | ELEVATION - MARKERBOARD - ALTOS                                  | 1'' = 1'-6'' | 00       |
| EL 3 | ELEVATION - MARKERBOARD - POD ROOM                               | 1'' = 2'-0'' | 00       |
| EL 4 | ELEVATION - MARKER HOLDER                                        | 1'' = 1'-0'' | 00       |
| EL 5 | ELEVATION - MARKERBOARD ERASER                                   | 1" = 1"      | 00       |
|      | ELEVATION 1 DRAWINGS                                             |              |          |
| A1   | SECTION - FRAMELESS MARKERBOARD - VERTICAL ATTACHMENT - DRYWALL  | SEE NOTES    | 00       |
| A2   | SECTION - FRAMELESS MARKERBOARD - LEVELER - DRYWALL              | SEE NOTES    | 00       |
| A3   | SECTION - FRAMED MARKERBOARD - VERTICAL ATTACHMENT - DRYWALL     | SEE NOTES    | 00       |
| A4   | SECTION - FRAMED MARKERBOARD - LEVELER - DRYWALL                 | SEE NOTES    | 00       |
|      | ELEVATION 2 DRAWINGS                                             |              |          |
| B1   | SECTION - FRAMELESS MARKERBOARD - VERTICAL ATTACHMENT - ALTOS    | SEE NOTES    | 00       |
| B2   | SECTION - FRAMELESS MARKERBOARD - LEVELER - ALTOS                | SEE NOTES    | 00       |
| B3   | SECTION - FRAMED MARKERBOARD - VERTICAL ATTACHMENT - ALTOS       | SEE NOTES    | 00       |
| B4   | SECTION - FRAMED MARKERBOARD - LEVELER ALTOS                     | SEE NOTES    | 00       |
|      | ELEVATION 3 DRAWINGS                                             |              |          |
| C1   | SECTION - FRAMELESS MARKERBOARD - VERTICAL ATTACHMENT - POD ROOM | SEE NOTES    | 00       |
| C2   | SECTION - FRAMELESS MARKERBOARD - LEVELER - POD ROOM             | SEE NOTES    | 00       |
| C3   | SECTION - FRAMED MARKERBOARD - VERTICAL ATTACHMENT - POD ROOM    | SEE NOTES    | 00       |
| C4   | SECTION - FRAMED MARKERBOARD - LEVELER - POD ROOM                | SEE NOTES    | 00       |
|      | ELEVATION 4 DRAWINGS                                             |              |          |
| D1   | SECTION - MARKER HOLDER                                          | SEE NOTES    | 00       |
|      |                                                                  |              |          |
| E1   | ELEVATION 5 DRAWINGS<br>SIDE VIEW - MARKERBOARD ERASER           | 1" = 1"      | 00       |
|      | SIDE VIEVY - MARNERBOARD ERAJER                                  | 1 - 1        | 00       |
| RH   | REVISION HISTORY                                                 | N.T.S.       |          |
|      |                                                                  |              |          |