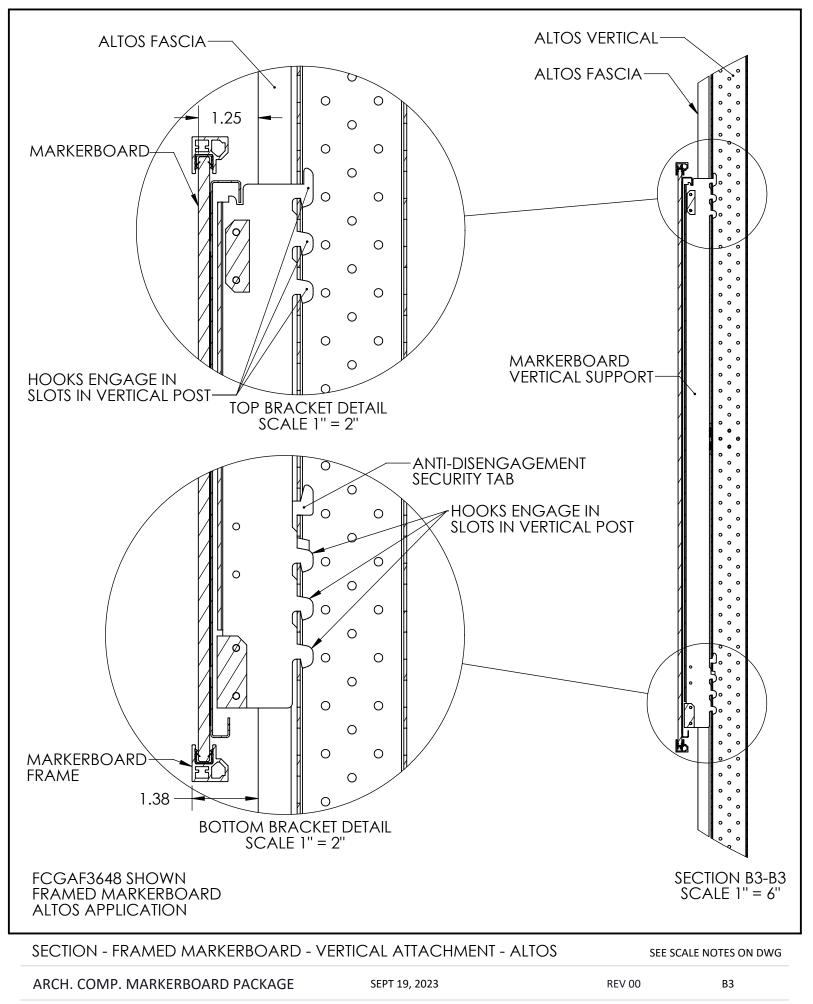

# MARKERBOARD STANDARD DRAWING PACKAGE

| PAGE | NAME                                                             | SCALE        | REVISION |
|------|------------------------------------------------------------------|--------------|----------|
|      | ELEVATIONS                                                       |              |          |
| EL 1 | ELEVATION - MARKERBOARD - DRYWALL                                | 1'' = 1'-6'' | 00       |
| EL 2 | ELEVATION - MARKERBOARD - ALTOS                                  | 1'' = 1'-6'' | 00       |
| EL 3 | ELEVATION - MARKERBOARD - POD ROOM                               | 1'' = 2'-0'' | 00       |
| EL 4 | ELEVATION - MARKER HOLDER                                        | 1'' = 1'-0'' | 00       |
| EL 5 | ELEVATION - MARKERBOARD ERASER                                   | 1" = 1"      | 00       |
|      | ELEVATION 1 DRAWINGS                                             |              |          |
| A1   | SECTION - FRAMELESS MARKERBOARD - VERTICAL ATTACHMENT - DRYWALL  | SEE NOTES    | 00       |
| A2   | SECTION - FRAMELESS MARKERBOARD - LEVELER - DRYWALL              | SEE NOTES    | 00       |
| A3   | SECTION - FRAMED MARKERBOARD - VERTICAL ATTACHMENT - DRYWALL     | SEE NOTES    | 00       |
| A4   | SECTION - FRAMED MARKERBOARD - LEVELER - DRYWALL                 | SEE NOTES    | 00       |
|      | ELEVATION 2 DRAWINGS                                             |              |          |
| B1   | SECTION - FRAMELESS MARKERBOARD - VERTICAL ATTACHMENT - ALTOS    | SEE NOTES    | 00       |
| B2   | SECTION - FRAMELESS MARKERBOARD - LEVELER - ALTOS                | SEE NOTES    | 00       |
| B3   | SECTION - FRAMED MARKERBOARD - VERTICAL ATTACHMENT - ALTOS       | SEE NOTES    | 00       |
| B4   | SECTION - FRAMED MARKERBOARD - LEVELER ALTOS                     | SEE NOTES    | 00       |
|      | ELEVATION 3 DRAWINGS                                             |              |          |
| C1   | SECTION - FRAMELESS MARKERBOARD - VERTICAL ATTACHMENT - POD ROOM | SEE NOTES    | 00       |
| C2   | SECTION - FRAMELESS MARKERBOARD - LEVELER - POD ROOM             | SEE NOTES    | 00       |
| C3   | SECTION - FRAMED MARKERBOARD - VERTICAL ATTACHMENT - POD ROOM    | SEE NOTES    | 00       |
| C4   | SECTION - FRAMED MARKERBOARD - LEVELER - POD ROOM                | SEE NOTES    | 00       |
|      | ELEVATION 4 DRAWINGS                                             |              |          |
| D1   | SECTION - MARKER HOLDER                                          | SEE NOTES    | 00       |
|      |                                                                  |              |          |
| E1   | ELEVATION 5 DRAWINGS<br>SIDE VIEW - MARKERBOARD ERASER           | 1" = 1"      | 00       |
|      | SIDE VIEVY - MARNERBOARD ERAJER                                  | 1 - 1        | 00       |
| RH   | REVISION HISTORY                                                 | N.T.S.       |          |
|      |                                                                  |              |          |