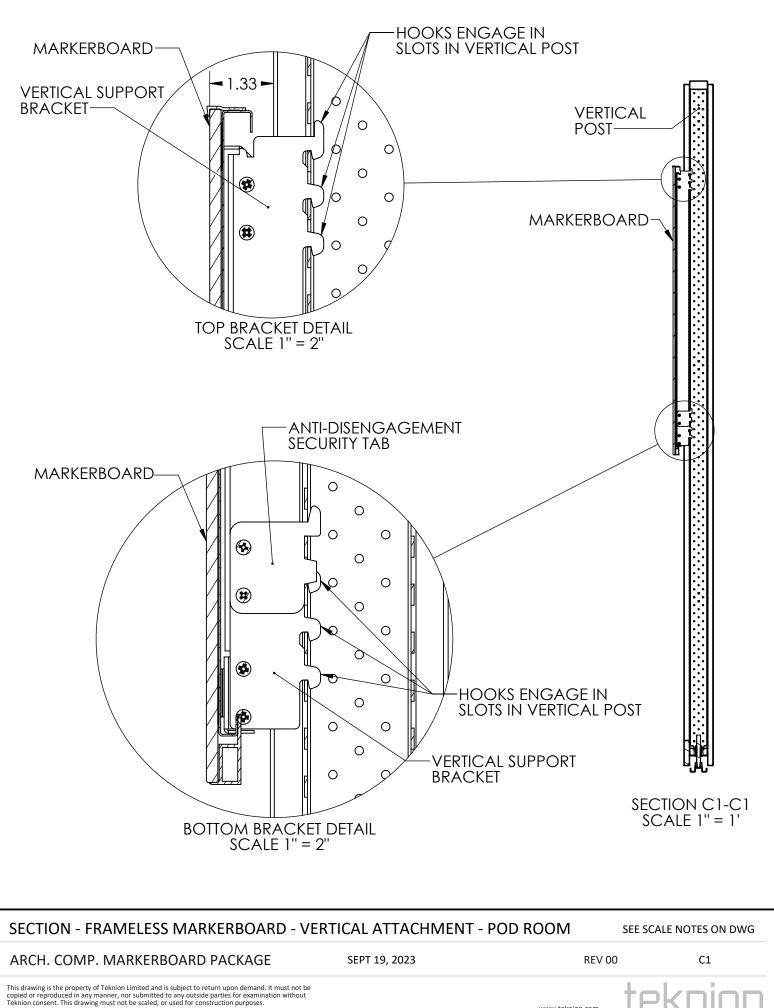

# MARKERBOARD STANDARD DRAWING PACKAGE

| PAGE | NAME                                                             | SCALE        | REVISION |
|------|------------------------------------------------------------------|--------------|----------|
|      | ELEVATIONS                                                       |              |          |
| EL 1 | ELEVATION - MARKERBOARD - DRYWALL                                | 1'' = 1'-6'' | 00       |
| EL 2 | ELEVATION - MARKERBOARD - ALTOS                                  | 1'' = 1'-6'' | 00       |
| EL 3 | ELEVATION - MARKERBOARD - POD ROOM                               | 1'' = 2'-0'' | 00       |
| EL 4 | ELEVATION - MARKER HOLDER                                        | 1'' = 1'-0'' | 00       |
| EL 5 | ELEVATION - MARKERBOARD ERASER                                   | 1" = 1"      | 00       |
|      | ELEVATION 1 DRAWINGS                                             |              |          |
| A1   | SECTION - FRAMELESS MARKERBOARD - VERTICAL ATTACHMENT - DRYWALL  | SEE NOTES    | 00       |
| A2   | SECTION - FRAMELESS MARKERBOARD - LEVELER - DRYWALL              | SEE NOTES    | 00       |
| A3   | SECTION - FRAMED MARKERBOARD - VERTICAL ATTACHMENT - DRYWALL     | SEE NOTES    | 00       |
| A4   | SECTION - FRAMED MARKERBOARD - LEVELER - DRYWALL                 | SEE NOTES    | 00       |
|      | ELEVATION 2 DRAWINGS                                             |              |          |
| B1   | SECTION - FRAMELESS MARKERBOARD - VERTICAL ATTACHMENT - ALTOS    | SEE NOTES    | 00       |
| B2   | SECTION - FRAMELESS MARKERBOARD - LEVELER - ALTOS                | SEE NOTES    | 00       |
| B3   | SECTION - FRAMED MARKERBOARD - VERTICAL ATTACHMENT - ALTOS       | SEE NOTES    | 00       |
| B4   | SECTION - FRAMED MARKERBOARD - LEVELER ALTOS                     | SEE NOTES    | 00       |
|      | ELEVATION 3 DRAWINGS                                             |              |          |
| C1   | SECTION - FRAMELESS MARKERBOARD - VERTICAL ATTACHMENT - POD ROOM | SEE NOTES    | 00       |
| C2   | SECTION - FRAMELESS MARKERBOARD - LEVELER - POD ROOM             | SEE NOTES    | 00       |
| C3   | SECTION - FRAMED MARKERBOARD - VERTICAL ATTACHMENT - POD ROOM    | SEE NOTES    | 00       |
| C4   | SECTION - FRAMED MARKERBOARD - LEVELER - POD ROOM                | SEE NOTES    | 00       |
|      | ELEVATION 4 DRAWINGS                                             |              |          |
| D1   | SECTION - MARKER HOLDER                                          | SEE NOTES    | 00       |
|      |                                                                  |              |          |
| E1   | ELEVATION 5 DRAWINGS<br>SIDE VIEW - MARKERBOARD ERASER           | 1" = 1"      | 00       |
|      | SIDE VIEVY - MARNERBOARD ERAJER                                  | 1 - 1        | 00       |
| RH   | REVISION HISTORY                                                 | N.T.S.       |          |
|      |                                                                  |              |          |