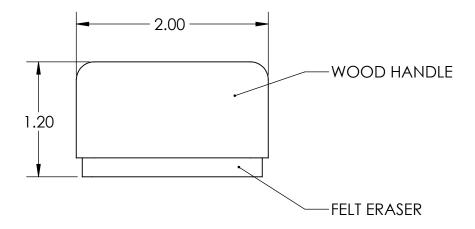

# FCGE - MARKERBOARD ERASER

## SIDE VIEW - MARKERBOARD ERASER

ARCH. COMP. MARKERBOARD PACKAGE

SEPT 19, 2023

1" = 1"

E1

This drawing is the property of Teknion Limited and is subject to return upon demand. It must not be copied or reproduced in any manner, nor submitted to any outside parties for examination without Teknion consent. This drawing must not be scaled, or used for construction purposes. **REV 00** 