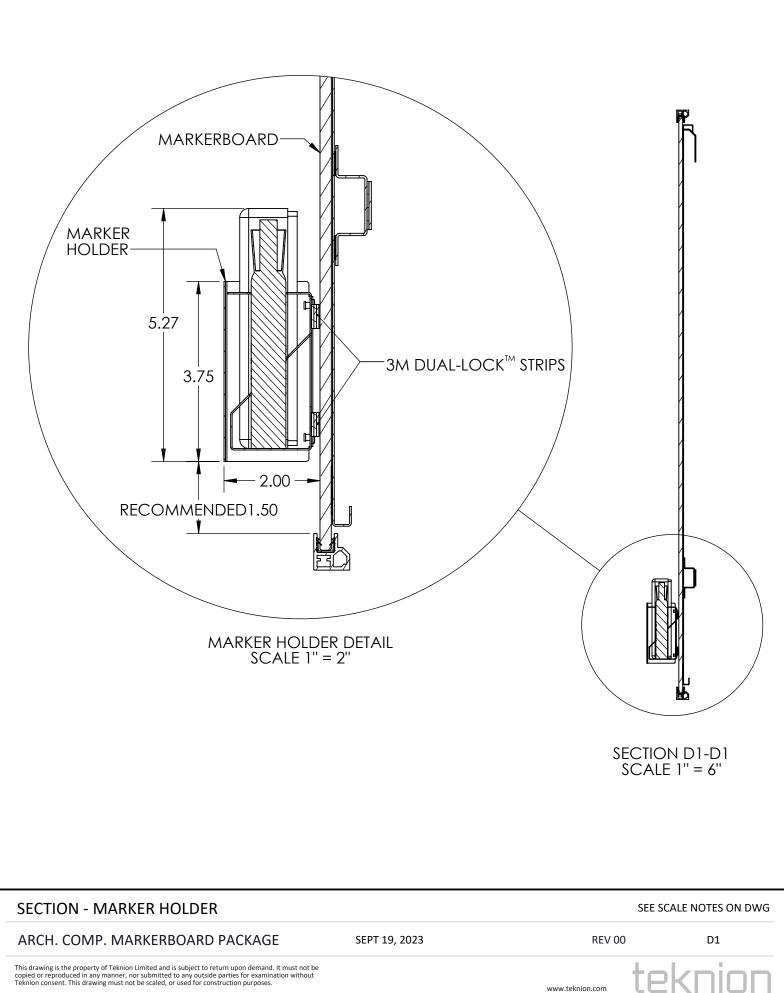

## **ELEVATION - MARKER HOLDER**

#### ARCH. COMP. MARKERBOARD PACKAGE

SEPT 19, 2023

1" = 1'

EL4

This drawing is the property of Teknion Limited and is subject to return upon demand. It must not be copied or reproduced in any manner, nor submitted to any outside parties for examination without Teknion consent. This drawing must not be scaled, or used for construction purposes. Rev 00