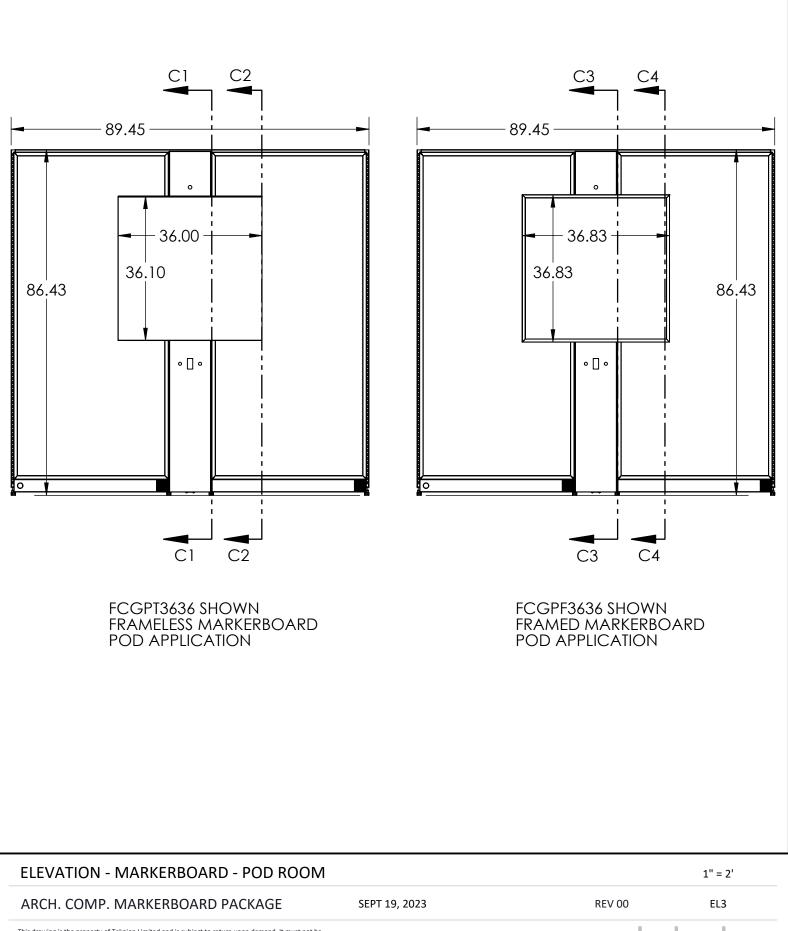

# MARKERBOARD STANDARD DRAWING PACKAGE

| PAGE | NAME                                                             | SCALE        | REVISION |
|------|------------------------------------------------------------------|--------------|----------|
|      | ELEVATIONS                                                       |              |          |
| EL 1 | ELEVATION - MARKERBOARD - DRYWALL                                | 1'' = 1'-6'' | 00       |
| EL 2 | ELEVATION - MARKERBOARD - ALTOS                                  | 1'' = 1'-6'' | 00       |
| EL 3 | ELEVATION - MARKERBOARD - POD ROOM                               | 1'' = 2'-0'' | 00       |
| EL 4 | ELEVATION - MARKER HOLDER                                        | 1'' = 1'-0'' | 00       |
| EL 5 | ELEVATION - MARKERBOARD ERASER                                   | 1" = 1"      | 00       |
|      | ELEVATION 1 DRAWINGS                                             |              |          |
| A1   | SECTION - FRAMELESS MARKERBOARD - VERTICAL ATTACHMENT - DRYWALL  | SEE NOTES    | 00       |
| A2   | SECTION - FRAMELESS MARKERBOARD - LEVELER - DRYWALL              | SEE NOTES    | 00       |
| A3   | SECTION - FRAMED MARKERBOARD - VERTICAL ATTACHMENT - DRYWALL     | SEE NOTES    | 00       |
| A4   | SECTION - FRAMED MARKERBOARD - LEVELER - DRYWALL                 | SEE NOTES    | 00       |
|      | ELEVATION 2 DRAWINGS                                             |              |          |
| B1   | SECTION - FRAMELESS MARKERBOARD - VERTICAL ATTACHMENT - ALTOS    | SEE NOTES    | 00       |
| B2   | SECTION - FRAMELESS MARKERBOARD - LEVELER - ALTOS                | SEE NOTES    | 00       |
| B3   | SECTION - FRAMED MARKERBOARD - VERTICAL ATTACHMENT - ALTOS       | SEE NOTES    | 00       |
| B4   | SECTION - FRAMED MARKERBOARD - LEVELER ALTOS                     | SEE NOTES    | 00       |
|      | ELEVATION 3 DRAWINGS                                             |              |          |
| C1   | SECTION - FRAMELESS MARKERBOARD - VERTICAL ATTACHMENT - POD ROOM | SEE NOTES    | 00       |
| C2   | SECTION - FRAMELESS MARKERBOARD - LEVELER - POD ROOM             | SEE NOTES    | 00       |
| C3   | SECTION - FRAMED MARKERBOARD - VERTICAL ATTACHMENT - POD ROOM    | SEE NOTES    | 00       |
| C4   | SECTION - FRAMED MARKERBOARD - LEVELER - POD ROOM                | SEE NOTES    | 00       |
|      | ELEVATION 4 DRAWINGS                                             |              |          |
| D1   | SECTION - MARKER HOLDER                                          | SEE NOTES    | 00       |
|      |                                                                  |              |          |
| E1   | ELEVATION 5 DRAWINGS<br>SIDE VIEW - MARKERBOARD ERASER           | 1" = 1"      | 00       |
|      | SIDE VIEVY - MARNERBOARD ERAJER                                  | 1 - 1        | 00       |
| RH   | REVISION HISTORY                                                 | N.T.S.       |          |
|      |                                                                  |              |          |