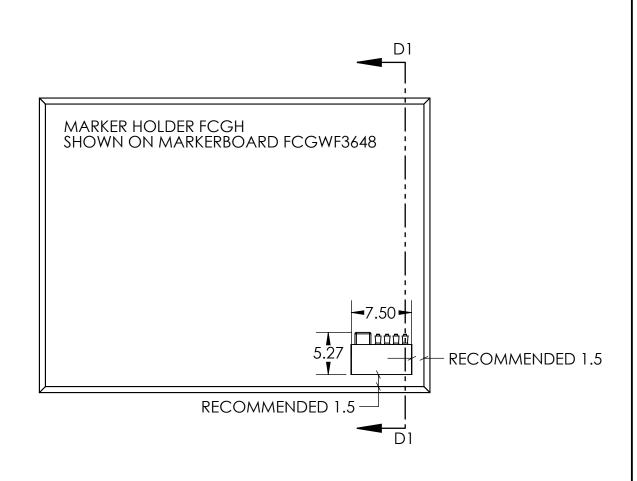

## **ELEVATION - MARKER HOLDER**

#### ARCH. COMP. MARKERBOARD PACKAGE

SEPT 19, 2023

1" = 1'

EL4

This drawing is the property of Teknion Limited and is subject to return upon demand. It must not be copied or reproduced in any manner, nor submitted to any outside parties for examination without Teknion consent. This drawing must not be scaled, or used for construction purposes. Rev 00