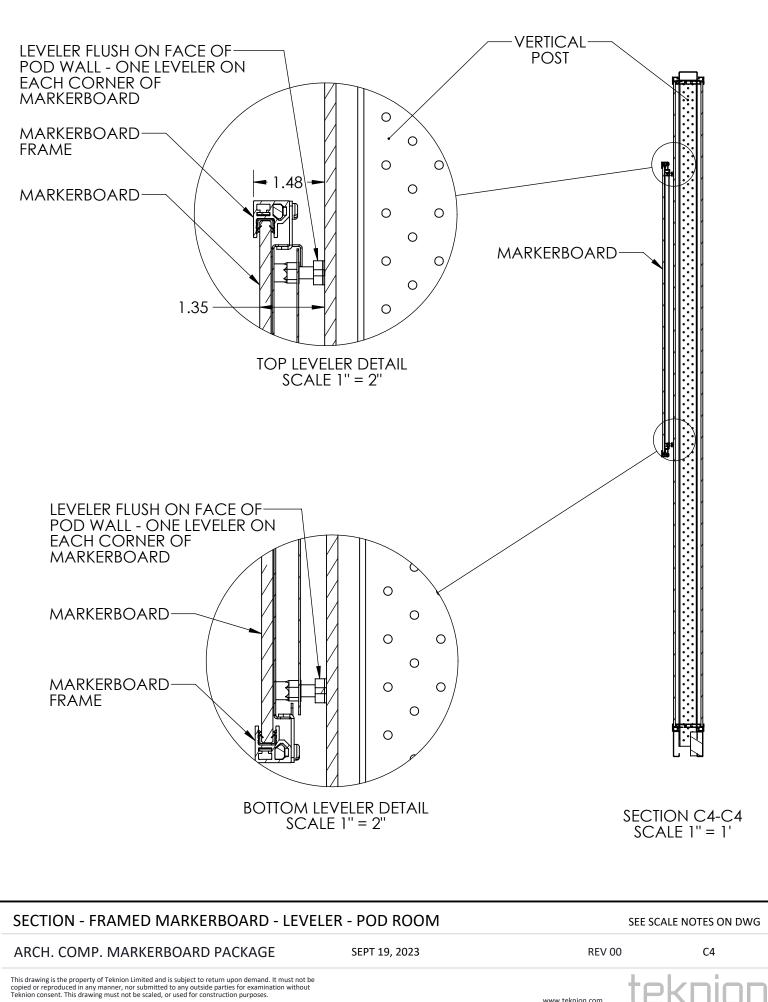

# MARKERBOARD STANDARD DRAWING PACKAGE

| PAGE | NAME                                                             | SCALE        | REVISION |
|------|------------------------------------------------------------------|--------------|----------|
|      | ELEVATIONS                                                       |              |          |
| EL 1 | ELEVATION - MARKERBOARD - DRYWALL                                | 1'' = 1'-6'' | 00       |
| EL 2 | ELEVATION - MARKERBOARD - ALTOS                                  | 1'' = 1'-6'' | 00       |
| EL 3 | ELEVATION - MARKERBOARD - POD ROOM                               | 1'' = 2'-0'' | 00       |
| EL 4 | ELEVATION - MARKER HOLDER                                        | 1'' = 1'-0'' | 00       |
| EL 5 | ELEVATION - MARKERBOARD ERASER                                   | 1" = 1"      | 00       |
|      | ELEVATION 1 DRAWINGS                                             |              |          |
| A1   | SECTION - FRAMELESS MARKERBOARD - VERTICAL ATTACHMENT - DRYWALL  | SEE NOTES    | 00       |
| A2   | SECTION - FRAMELESS MARKERBOARD - LEVELER - DRYWALL              | SEE NOTES    | 00       |
| A3   | SECTION - FRAMED MARKERBOARD - VERTICAL ATTACHMENT - DRYWALL     | SEE NOTES    | 00       |
| A4   | SECTION - FRAMED MARKERBOARD - LEVELER - DRYWALL                 | SEE NOTES    | 00       |
|      | ELEVATION 2 DRAWINGS                                             |              |          |
| B1   | SECTION - FRAMELESS MARKERBOARD - VERTICAL ATTACHMENT - ALTOS    | SEE NOTES    | 00       |
| B2   | SECTION - FRAMELESS MARKERBOARD - LEVELER - ALTOS                | SEE NOTES    | 00       |
| B3   | SECTION - FRAMED MARKERBOARD - VERTICAL ATTACHMENT - ALTOS       | SEE NOTES    | 00       |
| B4   | SECTION - FRAMED MARKERBOARD - LEVELER ALTOS                     | SEE NOTES    | 00       |
|      | ELEVATION 3 DRAWINGS                                             |              |          |
| C1   | SECTION - FRAMELESS MARKERBOARD - VERTICAL ATTACHMENT - POD ROOM | SEE NOTES    | 00       |
| C2   | SECTION - FRAMELESS MARKERBOARD - LEVELER - POD ROOM             | SEE NOTES    | 00       |
| C3   | SECTION - FRAMED MARKERBOARD - VERTICAL ATTACHMENT - POD ROOM    | SEE NOTES    | 00       |
| C4   | SECTION - FRAMED MARKERBOARD - LEVELER - POD ROOM                | SEE NOTES    | 00       |
|      | ELEVATION 4 DRAWINGS                                             |              |          |
| D1   | SECTION - MARKER HOLDER                                          | SEE NOTES    | 00       |
|      |                                                                  |              |          |
| E1   | ELEVATION 5 DRAWINGS<br>SIDE VIEW - MARKERBOARD ERASER           | 1" = 1"      | 00       |
|      | SIDE VIEVY - MARNERBOARD ERAJER                                  | 1 - 1        | 00       |
| RH   | REVISION HISTORY                                                 | N.T.S.       |          |
|      |                                                                  |              |          |