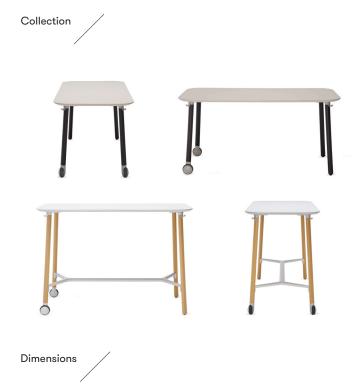

# bevy mobile product information

Designed by Mario Ruiz for Studio TK, Bevy Mobile offers a seamless solution for workplaces that need to change quickly and often. Thanks to its large wheels on one side, Bevy Mobile provides a fluid design that can be easily reconfigured, encouraging accidental encounters that lead to innovation when people collide. Each corner is equipped with a hook for hanging personal items, keeping them off the floor and within reach. Available as a square, round, and rectangular work surface, these tables come in both work and bar heights. Bevy Mobile is a stylish and durable worktable with customizable laminate surfaces, painted accents, and warm hardwood legs in a variety of finish options.

DesignerTypologyMario RuizWork Tables

CollectionYearStudioTK2024