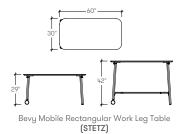

# bevy mobile product information

Designed by Mario Ruiz for Studio TK, Bevy Mobile offers a seamless solution for workplaces that need to change quickly and often. Thanks to its large wheels on one side, Bevy Mobile provides a fluid design that can be easily reconfigured, encouraging accidental encounters that lead to innovation when people collide. Each corner is equipped with a hook for hanging personal items, keeping them off the floor and within reach. Available as a square, round, and rectangular work surface, these tables come in both work and bar heights. Bevy Mobile is a stylish and durable worktable with customizable laminate surfaces, painted accents, and warm hardwood legs in a variety of finish options.