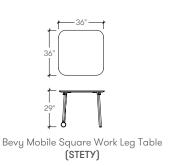

# bevy mobile product information

Designed by Mario Ruiz for Studio TK, Bevy Mobile offers a seamless solution for workplaces that need to change quickly and often. Thanks to its large wheels on one side, Bevy Mobile provides a fluid design that can be easily reconfigured, encouraging accidental encounters that lead to innovation when people collide. Each corner is equipped with a hook for hanging personal items, keeping them off the floor and within reach. Available as a square, round, and rectangular work surface, these tables come in both work and bar heights. Bevy Mobile is a stylish and durable worktable with customizable laminate surfaces, painted accents, and warm hardwood legs in a variety of finish options.