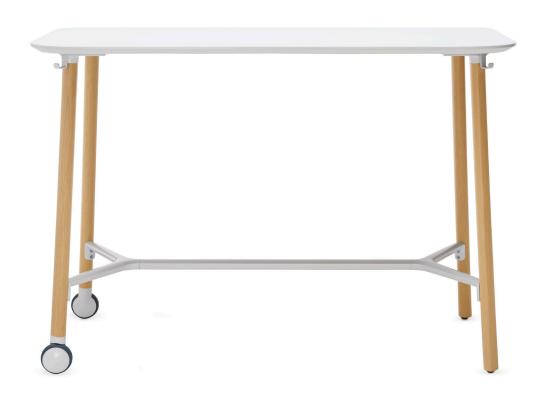

# bevy mobile product information

Designed by Mario Ruiz for Studio TK, Bevy Mobile offers a seamless solution for workplaces that need to change quickly and often. Thanks to its large wheels on one side, Bevy Mobile provides a fluid design that can be easily reconfigured, encouraging accidental encounters that lead to innovation when people collide. Each corner is equipped with a hook for hanging personal items, keeping them off the floor and within reach. Available as a square, round, and rectangular work surface, these tables come in both work and bar heights. Bevy Mobile is a stylish and durable worktable with customizable laminate surfaces, painted accents, and warm hardwood legs in a variety of finish options.