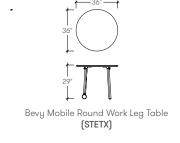

# bevy mobile product information

Designed by Mario Ruiz for Studio TK, Bevy Mobile offers a seamless solution for workplaces that need to change quickly and often. Thanks to its large wheels on one side, Bevy Mobile provides a fluid design that can be easily reconfigured, encouraging accidental encounters that lead to innovation when people collide. Each corner is equipped with a hook for hanging personal items, keeping them off the floor and within reach. Available as a square, round, and rectangular work surface, these tables come in both work and bar heights. Bevy Mobile is a stylish and durable worktable with customizable laminate surfaces, painted accents, and warm hardwood legs in a variety of finish options.