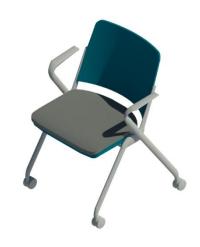

## essa chair new revit symbol

• New Seating chair created with 12 item configurations.