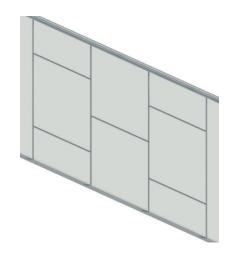

## 1" & 4" mullion new revit symbol

- New Architectural Compliments products.
- -1 inch and 4 inch In-line Mullion

-1 inch Corner Mullion