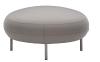

The Maluma collection features a round ottoman and chair, which can function independently or be tied together using a flexible connection bar. This bar allows for a movement of +/- 30 degrees from a straight line, enabling free-form seating arrangements such as waves, arches, and serpentine lines.