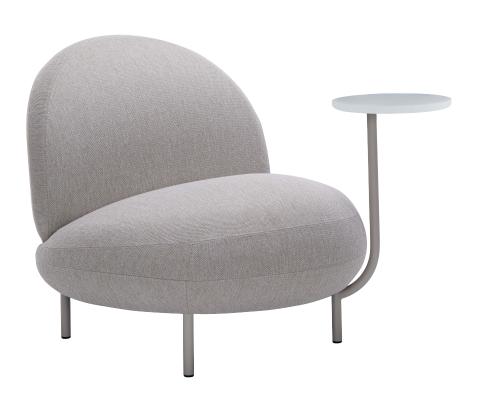

# modus maluma seating product information

Modus Maluma lounge seating is offered through a partnership with Modus in South Somerset, UK. Designed by Claesson Koivisto Rune, this playful seating system takes a circular approach to enhance life today while being mindful of tomorrow.

The Maluma collection features a round ottoman and chair, which can function independently or be tied together using a flexible connection bar. This bar allows for a movement of +/- 30 degrees from a straight line, enabling free-form seating arrangements such as waves, arches, and serpentine lines.