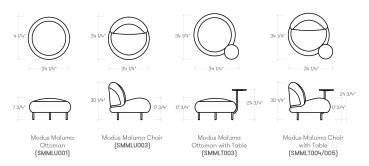

The Maluma collection features a round ottoman and chair, which can function independently or be tied together using a flexible connection bar. This bar allows for a movement of +/- 30 degrees from a straight line, enabling free-form seating arrangements such as waves, arches, and serpentine lines.

Designer

Claesson Koivisto

Typology Guest Seating

Rune

Collection

Year

Modus 2025