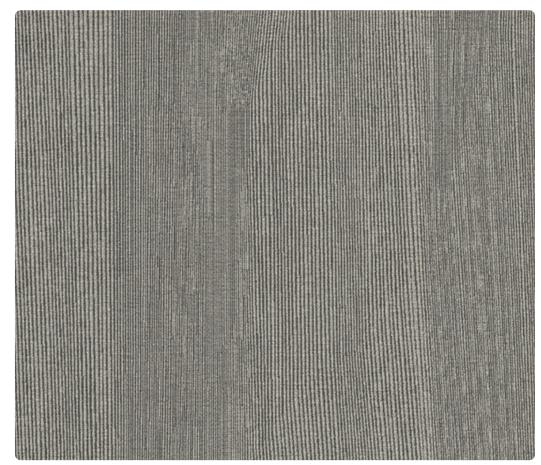

## LUUM

**Name** Juxtapose

**Designer** Suzanne Tick

**Style No.** 7020

**Collection** Organized Complexity

**Use** Direct Glue Wrapped Wall

Content 70% Recycled Polyester + 30% Polyester

Environmental

Recycled Content Heavy Metal Free REACH Regulation Compliant

Yakisugi 7020-02

Lacquer 7020-03

Timber 7020-04

Lumber 7020-05

Rosewood 7020-06

Yakisugi 7020-02

Greenheart 7020-01

## Juxtapose

| Style No.        | 7020                                                                                                                                                                                                                         |
|------------------|------------------------------------------------------------------------------------------------------------------------------------------------------------------------------------------------------------------------------|
| Designer         | Suzanne Tick                                                                                                                                                                                                                 |
| Specification    | Use: Direct Glue/Wrapped Wall<br>Content: 70% Recycled Polyester (Post Consumer) + 30% Polyester<br>Weight: 14 oz per linear yard<br>Width: 56.25"<br>Pattern Repeat: 56.25" Horizontal, 50.13" Vertical<br>Directional: Yes |
| Finish           | Acrylic Backing                                                                                                                                                                                                              |
| Performance      | <b>Breaking Strength:</b> ASTM D5034 Warp 384 lbf, Fill 281 lbf<br><b>Colorfastness to Light:</b> AATCC 16, Grade 4 at 40 Hours<br><b>Colorfastness to Crocking:</b> AATCC 8, Wet Class 3, Dry Class 4                       |
| Flame Retardancy | ASTM E84 Adhered Class A or 1<br>ASTM E84 Unadhered Class A or 1                                                                                                                                                             |
| Maintenance      | W, Clean with a water-based cleaning agent. Do not use solvent products.<br>Bleach Cleanable: 9% (10:1 Ratio), wipe with water after solution.                                                                               |
| Environmental    | Recycled Content<br>Heavy Metal Free<br>REACH Regulation Compliant                                                                                                                                                           |
| Origin           | USA                                                                                                                                                                                                                          |