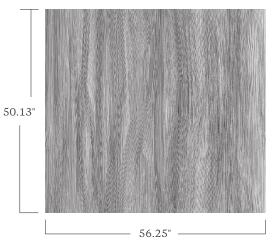

## Juxtapose

| Style No.        | 7020                                                                                                                                                                                                                         |
|------------------|------------------------------------------------------------------------------------------------------------------------------------------------------------------------------------------------------------------------------|
| Designer         | Suzanne Tick                                                                                                                                                                                                                 |
| Specification    | Use: Direct Glue/Wrapped Wall<br>Content: 70% Recycled Polyester (Post Consumer) + 30% Polyester<br>Weight: 14 oz per linear yard<br>Width: 56.25"<br>Pattern Repeat: 56.25" Horizontal, 50.13" Vertical<br>Directional: Yes |
| Finish           | Acrylic Backing                                                                                                                                                                                                              |
| Performance      | <b>Breaking Strength:</b> ASTM D5034 Warp 384 lbf, Fill 281 lbf<br><b>Colorfastness to Light:</b> AATCC 16, Grade 4 at 40 Hours<br><b>Colorfastness to Crocking:</b> AATCC 8, Wet Class 3, Dry Class 4                       |
| Flame Retardancy | ASTM E84 Adhered Class A or 1<br>ASTM E84 Unadhered Class A or 1                                                                                                                                                             |
| Maintenance      | W, Clean with a water-based cleaning agent. Do not use solvent products.<br>Bleach Cleanable: 9% (10:1 Ratio), wipe with water after solution.                                                                               |
| Environmental    | Recycled Content<br>Heavy Metal Free<br>REACH Regulation Compliant                                                                                                                                                           |
| Origin           | USA                                                                                                                                                                                                                          |

Canada 877.705.LUUM luumtextiles.ca

USA 877.705.LUUM luumtextiles.com International 919.464.2922 luumtextiles.com

Graphic shows one full repeat.

cdn/us/int/09-23

© Luum<sup>™</sup> 2023, all rights reserved. <sup>\*,™</sup> Trademarks used under license by Luum<sup>™</sup>, Juxtapose<sup>™</sup> \*Certification Marks owned by the Association for Contract Textiles, Inc. Multiple factors affect fabric durability and appearance retention.