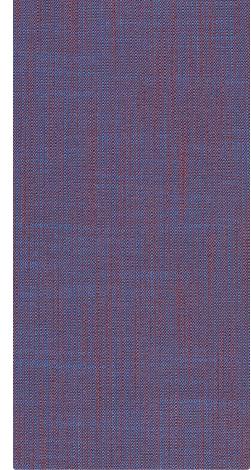

Special Characteristics Bleach Cleanable

Environmental Heavy Metal Free REACH Regulation Compliant

Aquamarine 4076-12

Canvas 4076-05

Silver Elm 4076-10

Black Pepper 4076-03

Ebony 4076-01

Goldenrod 4076-07