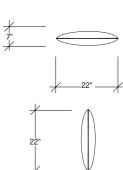

## **Fabrics & Finishes**

Upholstery Contrasting fabrics are available from Luum; COM/COL

Dimensions

PLW1022

Pillow, 12 × 16 Knife Edge Lumbar PLW1216

Pillow, 22 × 22 Knife Edge Square PLW2222

3940 US 70 Business Hwy, West Clayton, North Carolina 27520, USA Tel: 855.941.0262 / Fax: 919.464.2927 www.studiotk.com