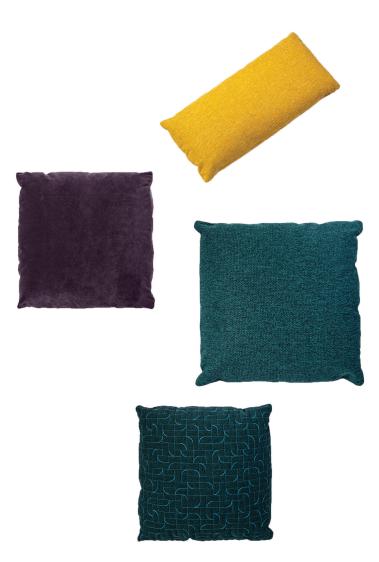

## pillows product information

Pillows accessorize soft seating by adding comfort and a residential quality to the piece. Filled with a down alternative fiber, which allows a consistent fill and provides relief to those allergic to the traditional down feather, pillows can be upholstered in contrasting fabrics to allow full customization.

## **Fabrics & Finishes**

Upholstery Contrasting fabrics are available from Luum; COM/COL

Dimensions

PLW1022

Pillow, 12 × 16 Knife Edge Lumbar PLW1216

Pillow, 22 × 22 Knife Edge Square PLW2222

3940 US 70 Business Hwy, West Clayton, North Carolina 27520, USA Tel: 855.941.0262 / Fax: 919.464.2927 www.studiotk.com

Pillow, 18 × 18 Knife Edge Square PLW1818