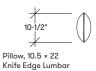

## **Fabrics & Finishes**

Upholstery Contrasting fabrics are available from Luum; COM/COL

Dimensions

PLW1022

Pillow, 12 × 16 Knife Edge Lumbar PLW1216

Pillow, 22 × 22 Knife Edge Square PLW2222

3940 US 70 Business Hwy, West Clayton, North Carolina 27520, USA Tel: 855.941.0262 / Fax: 919.464.2927 www.studiotk.com