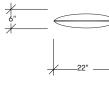

## **Fabrics & Finishes**

Upholstery Contrasting fabrics are available from Luum; COM/COL

Dimensions

PLW1022

Pillow, 12 × 16 Knife Edge Lumbar PLW1216

Pillow, 22 × 22 Knife Edge Square PLW2222

3940 US 70 Business Hwy, West Clayton, North Carolina 27520, USA Tel: 855.941.0262 / Fax: 919.464.2927 www.studiotk.com