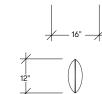

## **Fabrics & Finishes**

Upholstery Contrasting fabrics are available from Luum; COM/COL

Dimensions

PLW1022

Pillow, 12 × 16 Knife Edge Lumbar PLW1216

Pillow, 22 × 22 Knife Edge Square PLW2222

3940 US 70 Business Hwy, West Clayton, North Carolina 27520, USA Tel: 855.941.0262 / Fax: 919.464.2927 www.studiotk.com