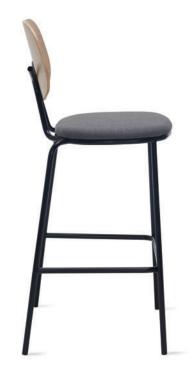

#### Cheers-

Santé celebrates the cozy feeling of a French bistro. From the traditional toast "à votre santé," meaning "to your health," the series playfully evokes the feeling of a familiar space where friends and colleagues alike can come together in good company.

Molded— The seat is created with a molded foam over a plywood shell and upholstered with a hidden zipper

**Stackable—** Up to 4 chairs high

**Metal Base Finishes—** Chrome or Fundamental and Fashion powdercoat

Wood Finishes— 5 Wood finishes

**Configurations**— Armless chair, armchair, backless barstool, barstool with back

Back and Seat Styles— Upholstered or wood veneer