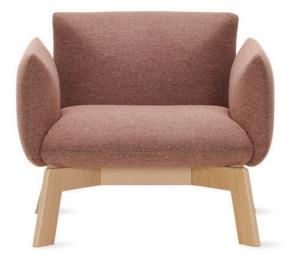

#### Cheers-

Santé celebrates the cozy feeling of a French bistro. From the traditional toast "à votre santé," meaning "to your health," the series playfully evokes the feeling of a familiar space where friends and colleagues alike can come together in good company.

#### Patrick Norguet on Santé—

"Santé was influenced by the chairs designed in the 60's that had a way of creating an atmosphere I always found attractive. For me, I tried to design a simple, living chair. Comfort is always the priority, and beyond just the physical, we were able to create a sense of visual comfort that helps to evoke that unique atmosphere."

Molded— The seat is created with a molded foam over a plywood shell and upholstered with a hidden zipper

**Stackable—** Up to 4 chairs high

**Metal Base Finishes—** Chrome or Fundamental and Fashion powdercoat

Wood Finishes— 5 Wood finishes

**Configurations**— Armless chair, armchair, backless barstool, barstool with back

Back and Seat Styles— Upholstered or wood veneer