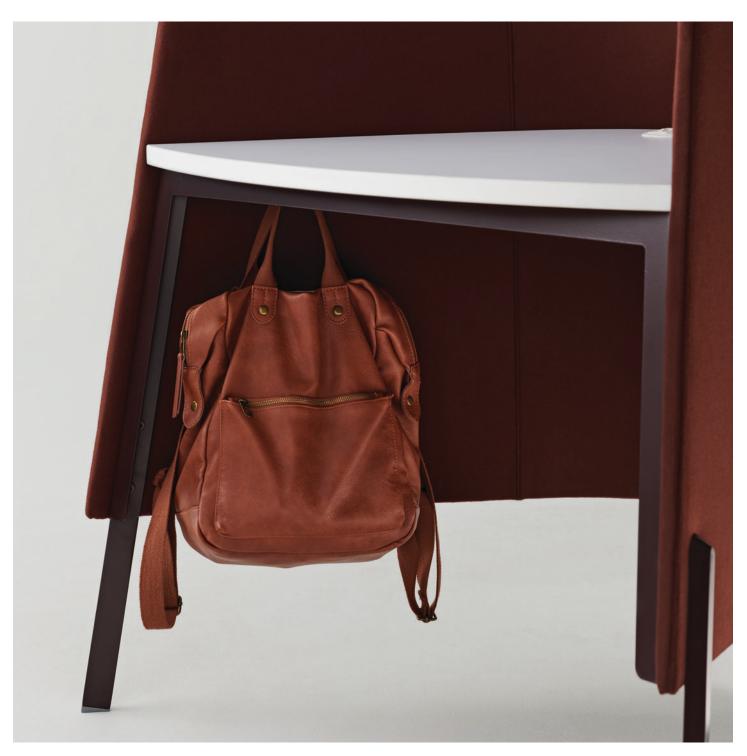

#### Cheers-

Santé celebrates the cozy feeling of a French bistro. From the traditional toast "à votre santé," meaning "to your health," the series playfully evokes the feeling of a familiar space where friends and colleagues alike can come together in good company.

#### Patrick Norguet on Santé—

"Santé was influenced by the chairs designed in the 60's that had a way of creating an atmosphere I always found attractive. For me, I tried to design a simple, living chair. Comfort is always the priority, and beyond just the physical, we were able to create a sense of visual comfort that helps to evoke that unique atmosphere."

Molded— The seat is created with a molded foam over a plywood shell and upholstered with a hidden zipper

**Stackable—** Up to 4 chairs high

**Metal Base Finishes—** Chrome or Fundamental and Fashion powdercoat

Wood Finishes— 5 Wood finishes

**Configurations**— Armless chair, armchair, backless barstool, barstool with back

Back and Seat Styles— Upholstered or wood veneer