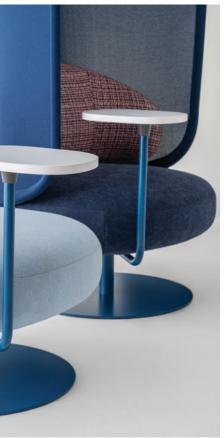

## A Model of Modularity

**Space Defining—** Vettore is a modular lounge system designed with classic, tailored sensibilities that adapts to evolving and flexible workspaces. From the Italian for "vector," Vettore divides the space comfortably to provide more places for casual and impromptu styles of work.

#### Accessory Tablet—

Attached between seating units for easy USB charging stations or a place to put down your phone or coffee

"I wanted to evoke the beauty and comfort of home while planning for a commercial environment. The ability to plan on a "stage" alleviates the predictable "leg at every seat" model. And the accessory elements and tables add whimsy to the series with the curved surfaces playing off the seating modules."

Exacting— Crafted upholstery techniques used for a modern systemic sofa program

**Configurations**— Straight sofas or benches and sectional sofas or benches

**Metal Base Finishes—** Fundamental and Fashion powdercoat