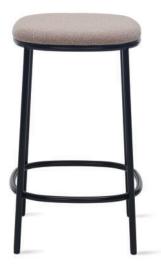

#### Cheers-

Santé celebrates the cozy feeling of a French bistro. From the traditional toast "à votre santé," meaning "to your health," the series playfully evokes the feeling of a familiar space where friends and colleagues alike can come together in good company.

#### Patrick Norguet on Santé—

"Santé was influenced by the chairs designed in the 60's that had a way of creating an atmosphere I always found attractive. For me, I tried to design a simple, living chair. Comfort is always the priority, and beyond just the physical, we were able to create a sense of visual comfort that helps to evoke that unique atmosphere."

Molded— The seat is created with a molded foam over a plywood shell and upholstered with a hidden zipper

**Stackable—** Up to 4 chairs high

**Metal Base Finishes—** Chrome or Fundamental and Fashion powdercoat

Wood Finishes— 5 Wood finishes

**Configurations**— Armless chair, armchair, backless barstool, barstool with back

Back and Seat Styles— Upholstered or wood veneer