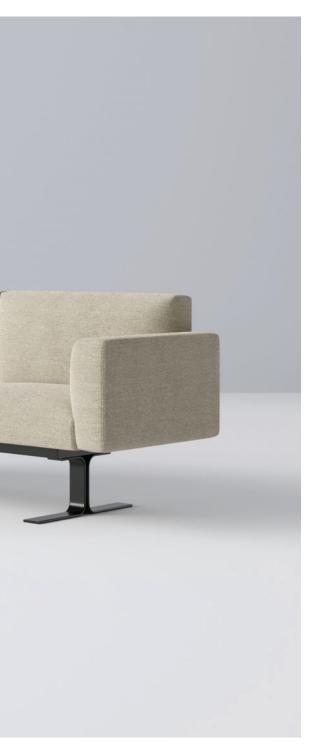

## A Model of Modularity

**Space Defining—** Vettore is a modular lounge system designed with classic, tailored sensibilities that adapts to evolving and flexible workspaces. From the Italian for "vector," Vettore divides the space comfortably to provide more places for casual and impromptu styles of work.

#### Toan Nguyen on Vettore—

#### Accessory Tablet—

Attached between seating units for easy USB charging stations or a place to put down your phone or coffee

"I wanted to evoke the beauty and comfort of home while planning for a commercial environment. The ability to plan on a "stage" alleviates the predictable "leg at every seat" model. And the accessory elements and tables add whimsy to the series with the curved surfaces playing off the seating modules."

Exacting— Crafted upholstery techniques used for a modern systemic sofa program

**Configurations**— Straight sofas or benches and sectional sofas or benches

**Metal Base Finishes—** Fundamental and Fashion powdercoat

Table Finishes— Laminate and Veneer

**Leg Style—** Metal leg

22