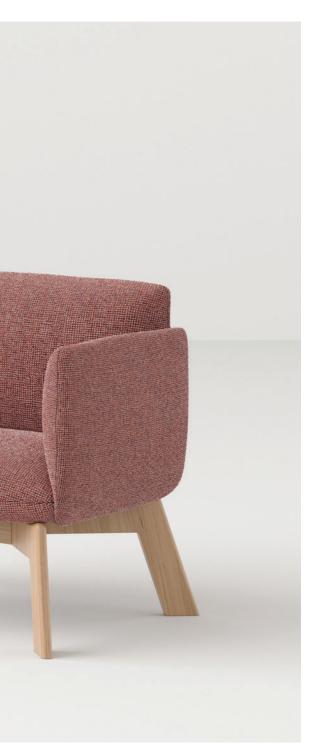

#### **Petal** Designed by Studio TK

### A Chair Blooming with Character

#### Open up—

Petal's organic curves provoke the essence of nature and mimics the blossoming of a flower. As an accent piece for a traditional lounge or as a stand-alone for a greeting space, Petal brings a sense of tranquility into any space and adds an inviting atmosphere to any room.

#### Studio TK on Petal—

"We loved the idea of embracing natural curvature such as flower petals to envelop someone as a comfortable solution to a lounge. The beauty of thin, rounded 'petals' exudes comfort paired with the natural earth tones of a powdercoat paint or a wood base to marry comfort and nature."

## **Configurations**— Lounge chair

**Leg Style—** Exposed oak veneer plywood, auto-return swivel disc, and four-leg

**Metal Base Finishes—** Fundamental and Fashion powdercoat

**Plywood Base Finishes—** 5 wood finishes