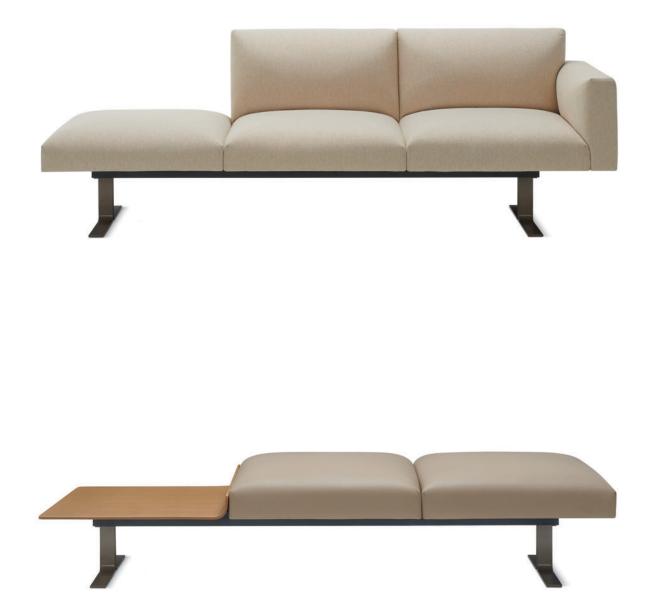

## A Model of Modularity

**Space Defining—** Vettore is a modular lounge system designed with classic, tailored sensibilities that adapts to evolving and flexible workspaces. From the Italian for "vector," Vettore divides the space comfortably to provide more places for casual and impromptu styles of work.

Exacting— Crafted upholstery techniques used for a modern systemic sofa program

**Configurations**— Straight sofas or benches and sectional sofas or benches

**Metal Base Finishes—** Fundamental and Fashion powdercoat