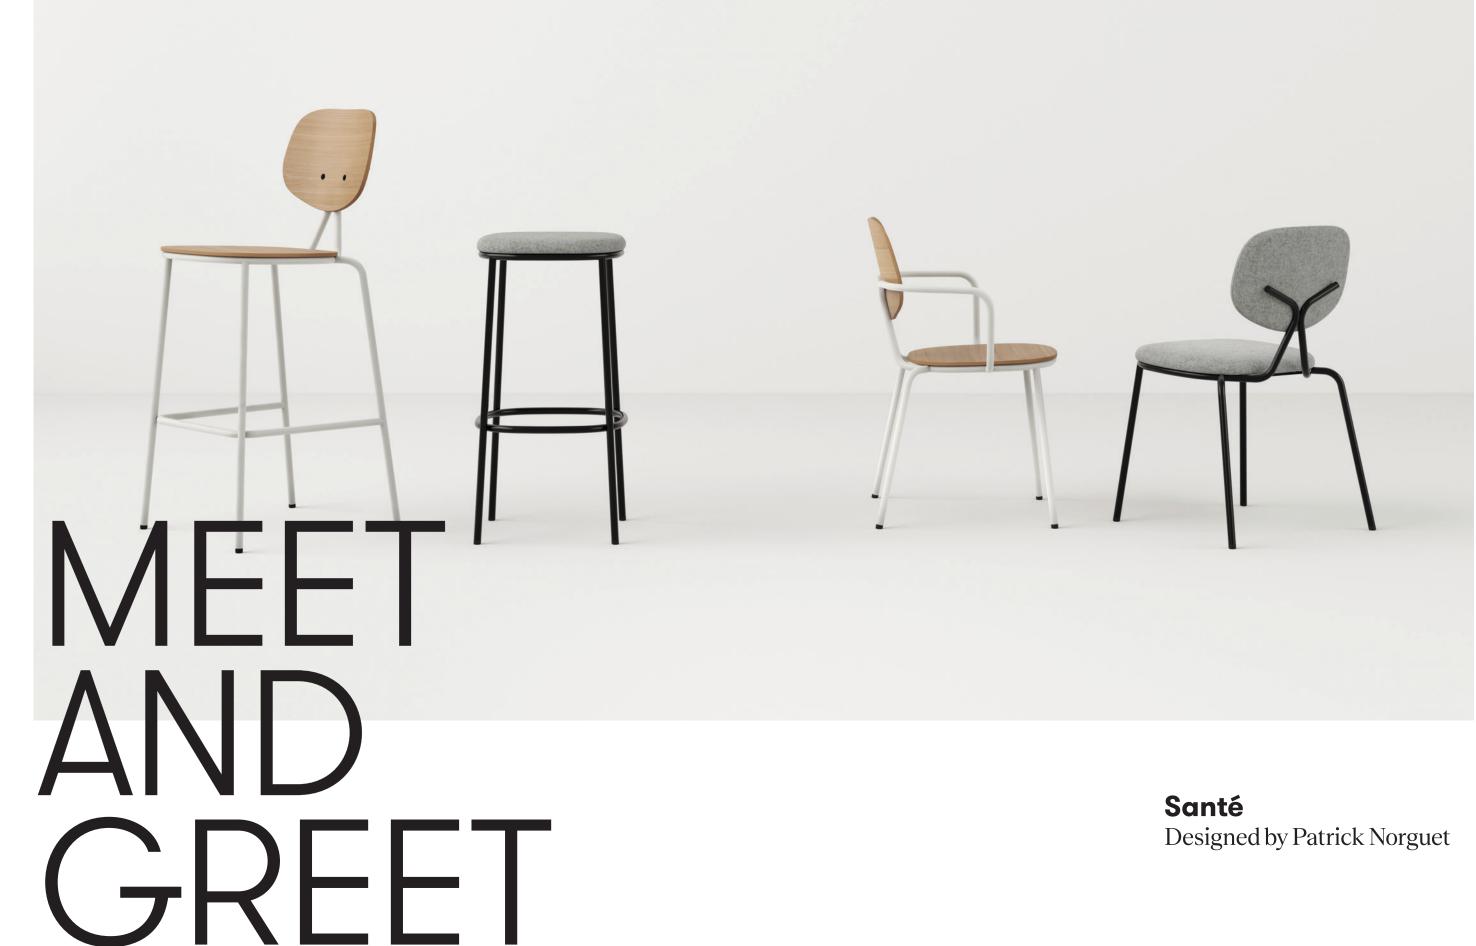

## A Café for Coming Together

#### Cheers-

Santé celebrates the cozy feeling of a French bistro. From the traditional toast "à votre santé," meaning "to your health," the series playfully evokes the feeling of a familiar space where friends and colleagues alike can come together in good company.

#### Patrick Norguet on Santé—

"Santé was influenced by the chairs designed in the 60's that had a way of creating an atmosphere I always found attractive. For me, I tried to design a simple, living chair. Comfort is always the priority, and beyond just the physical, we were able to create a sense of visual comfort that helps to evoke that unique atmosphere."