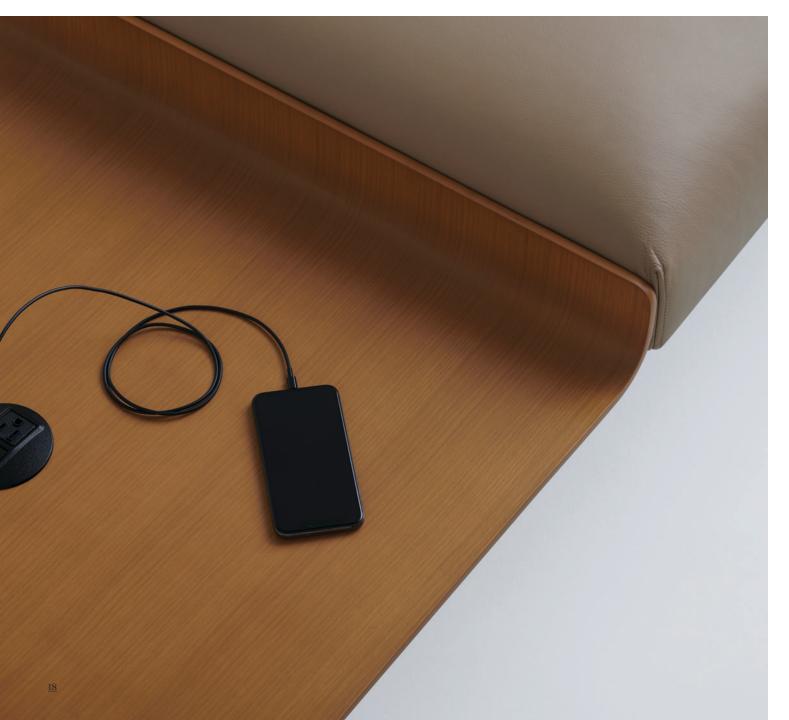

#### Accessory Tablet—

Attached between seating units for easy USB charging stations or a place to put down your phone or coffee

"I wanted to evoke the beauty and comfort of home while planning for a commercial environment. The ability to plan on a "stage" alleviates the predictable "leg at every seat" model. And the accessory elements and tables add whimsy to the series with the curved surfaces playing off the seating modules."

**Top Surface Finishes**— Laminate and Veneer

**Power cutouts**— Power in the desk surface allows a quick charge for those users that may use the Nook for extended periods of time

**Storage**— Bag hooks included on the underside of the work surface on left and right sides