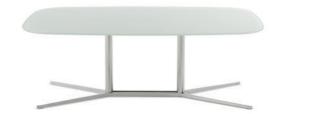

#### **Vettore** Designed by Toan Nguyen

## A Model of Modularity

**Space Defining—** Vettore is a modular lounge system designed with classic, tailored sensibilities that adapts to evolving and flexible workspaces. From the Italian for "vector," Vettore divides the space comfortably to provide more places for casual and impromptu styles of work.

#### Toan Nguyen on Vettore—

#### Accessory Tablet—

Attached between seating units for easy USB charging stations or a place to put down your phone or coffee

"I wanted to evoke the beauty and comfort of home while planning for a commercial environment. The ability to plan on a "stage" alleviates the predictable "leg at every seat" model. And the accessory elements and tables add whimsy to the series with the curved surfaces playing off the seating modules."

Exacting— Crafted upholstery techniques used for a modern systemic sofa program

**Configurations**— Straight sofas or benches and sectional sofas or benches

**Metal Base Finishes—** Fundamental and Fashion powdercoat

Table Finishes— Laminate and Veneer

**Leg Style—** Metal leg

22