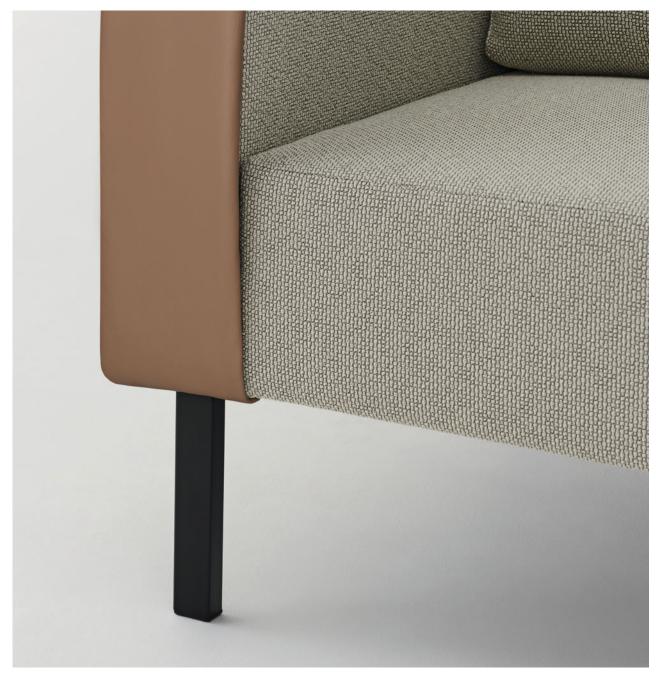

#### Cheers-

Santé celebrates the cozy feeling of a French bistro. From the traditional toast "à votre santé," meaning "to your health," the series playfully evokes the feeling of a familiar space where friends and colleagues alike can come together in good company.

#### Patrick Norguet on Santé—

"Santé was influenced by the chairs designed in the 60's that had a way of creating an atmosphere I always found attractive. For me, I tried to design a simple, living chair. Comfort is always the priority, and beyond just the physical, we were able to create a sense of visual comfort that helps to evoke that unique atmosphere."

Molded— The seat is created with a molded foam over a plywood shell and upholstered with a hidden zipper

**Stackable—** Up to 4 chairs high

**Metal Base Finishes—** Chrome or Fundamental and Fashion powdercoat

Wood Finishes— 5 Wood finishes

**Configurations**— Armless chair, armchair, backless barstool, barstool with back

Back and Seat Styles— Upholstered or wood veneer