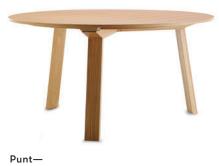

# **Punt** from Punt Mobles

#### Enhance—

In a partnership with Spanish furniture company Punt Mobles, Punt is a popular mid-century furniture collection. Focusing on art and design, Punt embraces a new kind of sophistication, quality and combination of materials to enhance any space. The collections – Literatura Open Shelf System, Mava Wood Guest Chair, Mitis Table, and Stockholm Credenza – come together to create private offices and meeting spaces that offer a refined residential atmosphere in a commercial environment. Individual pieces can be showcased alongside signature designer elements to personalize, complement or transition any work environment.

#### Studio TK on Punt—

"We are excited to add the Punt collection to the Studio TK offering. Punt evokes beauty and natural woodworking tailoring that aligns with the high level of quality we expect at Studio TK. The collection combines stand-alone pieces that can be used together or with other Studio TK pieces to create hospitable, warm spaces that are welcoming to all."

**Punt—** Literatura

Mava

Mitis

**Punt—** Stockholm