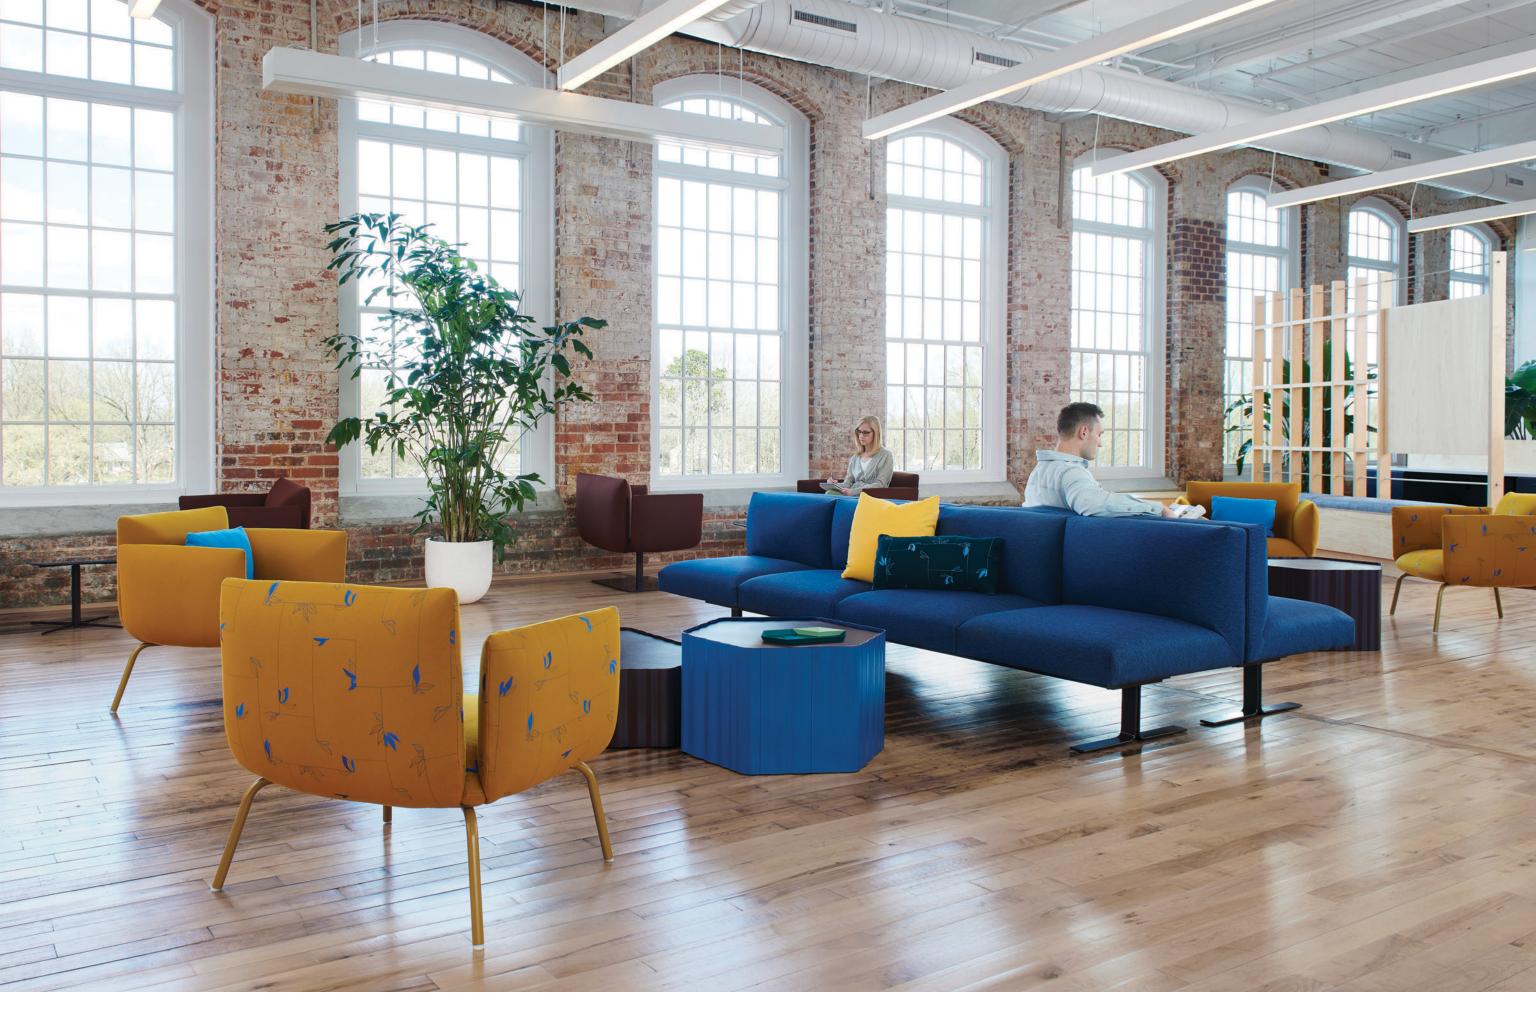

## A Model of Modularity

**Space Defining—** Vettore is a modular lounge system designed with classic, tailored sensibilities that adapts to evolving and flexible workspaces. From the Italian for "vector," Vettore divides the space comfortably to provide more places for casual and impromptu styles of work.

#### Accessory Tablet—

Attached between seating units for easy USB charging stations or a place to put down your phone or coffee

"I wanted to evoke the beauty and comfort of home while planning for a commercial environment. The ability to plan on a "stage" alleviates the predictable "leg at every seat" model. And the accessory elements and tables add whimsy to the series with the curved surfaces playing off the seating modules."

Exacting— Crafted upholstery techniques used for a modern systemic sofa program

**Configurations**— Straight sofas or benches and sectional sofas or benches

**Metal Base Finishes—** Fundamental and Fashion powdercoat

#### Santé Armless Chair Seat & Back: Heather Tech.

Crag Tech Frame: Ebony powdercoat

Pg 10

Pg 11

(top right)

VETTORE

Pg 12-13

Vettore Sectional

Sagebrush Tweed

Upholstery: Digi Tweed,

Tables: Basque White Oak

Santé Armless Chair (top left) Seat & Back: Basque White Oak Frame: Very White Santé Armchair Seat: Heather Tech, Dust Tech Back: Truffle Frame: Chrome Santé Barstool With Back (bottom left) Seat: Heather Tech, Crag Tech Back: Basque White Oak Frame: Ebony powdercoat Santé Counterstool Seat: Haptic, Pink Salt

## Frame: Ebony powdercoat

#### Base: Ebony powdercoat

Pg 14-15 Vettore Sectional Upholstery 1: Messenger, Krill Upholstery 2: Melange Nap, 0521 Tablet: Basque White Oak Base: Ebony powdercoat

#### Pa 16-17

Vettore Sectional Upholstery 1: Messenger, Krill Upholstery 2: Melange Nap, 0521 Tablet: Basque White Oak Base: Ebony powdercoat Dual Lounge Seat & Back: Ample, Equilibrium Base: Construct, Celadon Envita Table Top: Ebony glass Base: Ebony powdercoat