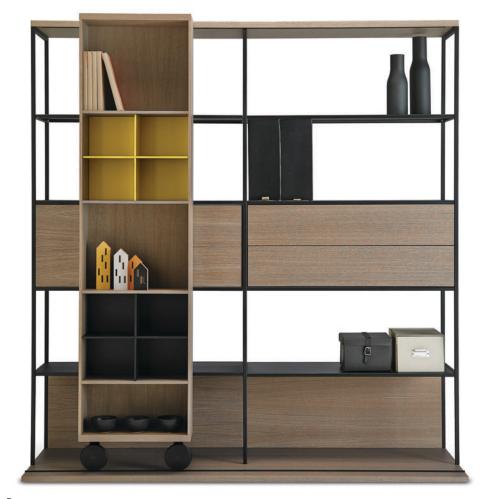

# **Punt** from Punt Mobles

#### Enhance—

In a partnership with Spanish furniture company Punt Mobles, Punt is a popular mid-century furniture collection. Focusing on art and design, Punt embraces a new kind of sophistication, quality and combination of materials to enhance any space. The collections – Literatura Open Shelf System, Mava Wood Guest Chair, Mitis Table, and Stockholm Credenza – come together to create private offices and meeting spaces that offer a refined residential atmosphere in a commercial environment. Individual pieces can be showcased alongside signature designer elements to personalize, complement or transition any work environment.

#### Studio TK on Punt—

"We are excited to add the Punt collection to the Studio TK offering. Punt evokes beauty and natural woodworking tailoring that aligns with the high level of quality we expect at Studio TK. The collection combines stand-alone pieces that can be used together or with other Studio TK pieces to create hospitable, warm spaces that are welcoming to all."

**Punt—** Literatura

Mava

Mitis

**Punt—** Stockholm