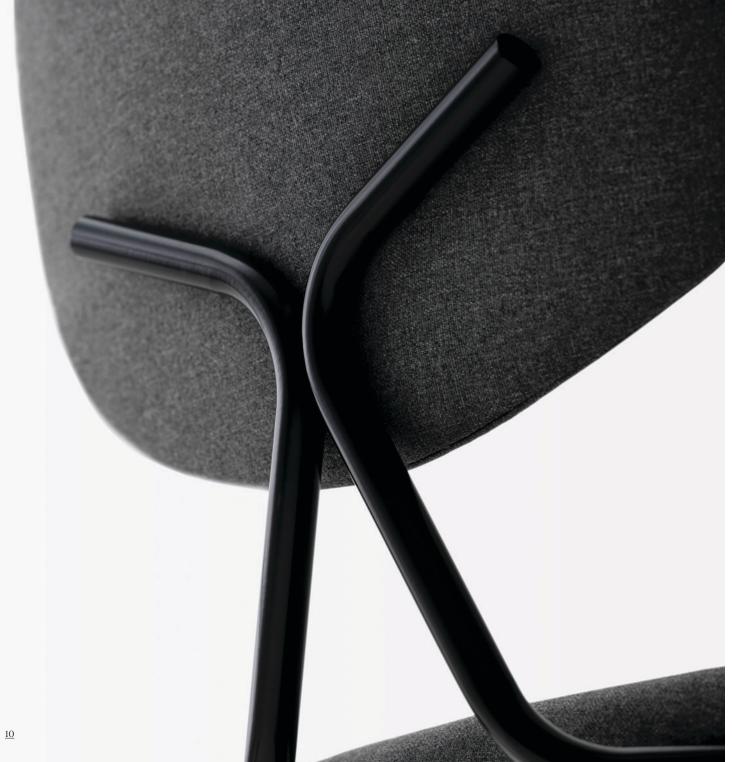

#### Cheers-

Santé celebrates the cozy feeling of a French bistro. From the traditional toast "à votre santé," meaning "to your health," the series playfully evokes the feeling of a familiar space where friends and colleagues alike can come together in good company.

#### Patrick Norguet on Santé—

"Santé was influenced by the chairs designed in the 60's that had a way of creating an atmosphere I always found attractive. For me, I tried to design a simple, living chair. Comfort is always the priority, and beyond just the physical, we were able to create a sense of visual comfort that helps to evoke that unique atmosphere."

Molded— The seat is created with a molded foam over a plywood shell and upholstered with a hidden zipper

**Stackable—** Up to 4 chairs high

**Metal Base Finishes—** Chrome or Fundamental and Fashion powdercoat