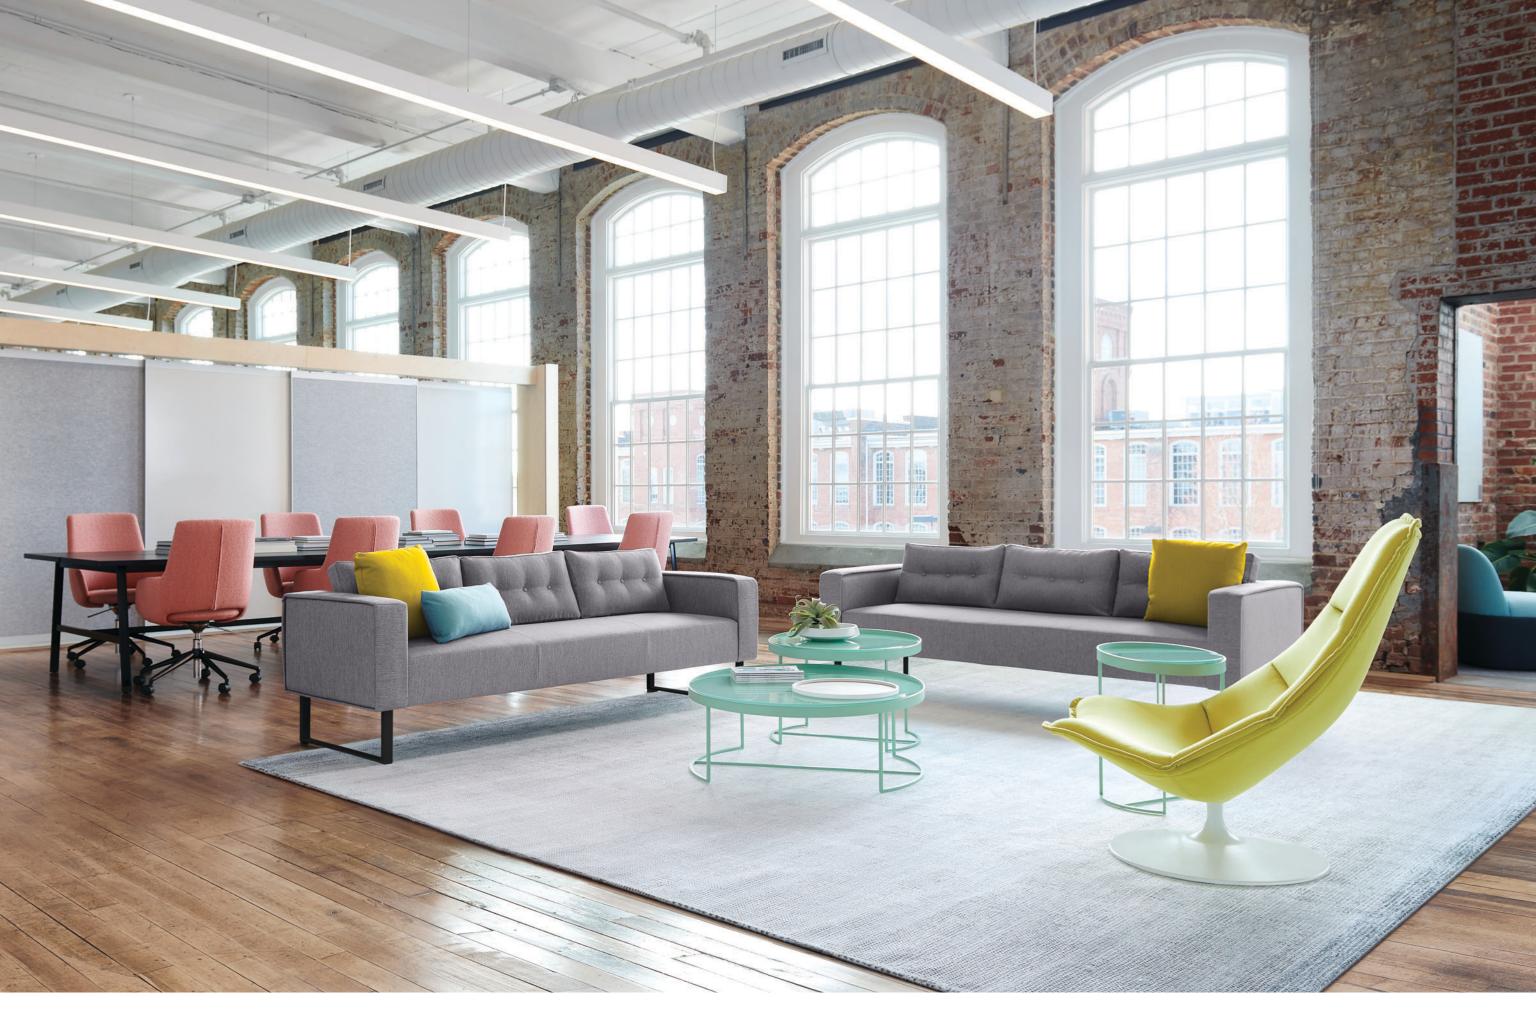

#### **Vettore** Designed by Toan Nguyen

## A Model of Modularity

**Space Defining—** Vettore is a modular lounge system designed with classic, tailored sensibilities that adapts to evolving and flexible workspaces. From the Italian for "vector," Vettore divides the space comfortably to provide more places for casual and impromptu styles of work.

#### Toan Nguyen on Vettore—

#### Accessory Tablet—

Attached between seating units for easy USB charging stations or a place to put down your phone or coffee

"I wanted to evoke the beauty and comfort of home while planning for a commercial environment. The ability to plan on a "stage" alleviates the predictable "leg at every seat" model. And the accessory elements and tables add whimsy to the series with the curved surfaces playing off the seating modules."

Exacting— Crafted upholstery techniques used for a modern systemic sofa program

**Configurations**— Straight sofas or benches and sectional sofas or benches

**Metal Base Finishes—** Fundamental and Fashion powdercoat

Table Finishes— Laminate and Veneer

**Leg Style—** Metal leg

22