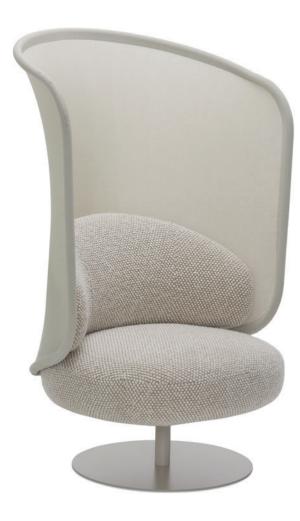

#### **Petal** Designed by Studio TK

### A Chair Blooming with Character

#### Open up—

Petal's organic curves provoke the essence of nature and mimics the blossoming of a flower. As an accent piece for a traditional lounge or as a stand-alone for a greeting space, Petal brings a sense of tranquility into any space and adds an inviting atmosphere to any room.

#### Studio TK on Petal—

"We loved the idea of embracing natural curvature such as flower petals to envelop someone as a comfortable solution to a lounge. The beauty of thin, rounded 'petals' exudes comfort paired with the natural earth tones of a powdercoat paint or a wood base to marry comfort and nature."

## **Configurations**— Lounge chair

**Leg Style—** Exposed oak veneer plywood, auto-return swivel disc, and four-leg

**Metal Base Finishes—** Fundamental and Fashion powdercoat

**Plywood Base Finishes—** 5 wood finishes