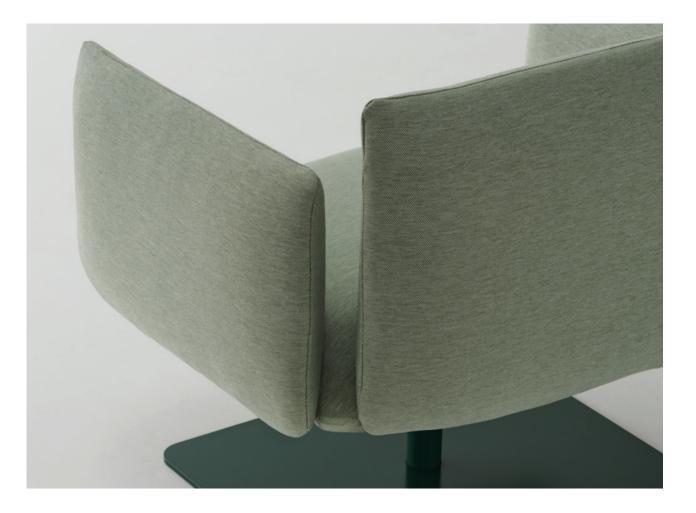

## A Private Moment in a Public Space

#### Enveloped—

Libelle is a casual lounge collection for non-conventional, open space planning. The high back utilizes an opaque 3D knit mesh to provide users with just enough privacy while allowing others around to know that the piece is occupied. Perfect for private moments, alone or with just a few colleagues.

#### **Screened-in**— Knitted mesh pulls over an inner steel frame to create its structure while the curvature delivers a round softness across the back

**Tablet Arm Finishes-**Laminate and Veneer

Knitted— A 3D knitted mesh creates the transparency of the high back

**Comfort—** The lounge chair is constructed with a generous layer of molded foam

**Privacy Back Finishes—** 11 semi-opaque 3D knit

**Metal Base Finishes—** Fundamental and Fashion powdercoat

**Configurations**— High back privacy lounge, lounge chair, pouf