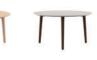

#### **Petal** Designed by Studio TK

### A Chair Blooming with Character

#### Open up—

Petal's organic curves provoke the essence of nature and mimics the blossoming of a flower. As an accent piece for a traditional lounge or as a stand-alone for a greeting space, Petal brings a sense of tranquility into any space and adds an inviting atmosphere to any room.

#### Studio TK on Petal—

"We loved the idea of embracing natural curvature such as flower petals to envelop someone as a comfortable solution to a lounge. The beauty of thin, rounded 'petals' exudes comfort paired with the natural earth tones of a powdercoat paint or a wood base to marry comfort and nature."

## **Configurations**— Lounge chair

**Leg Style—** Exposed oak veneer plywood, auto-return swivel disc, and four-leg

**Metal Base Finishes—** Fundamental and Fashion powdercoat

**Plywood Base Finishes—** 5 wood finishes