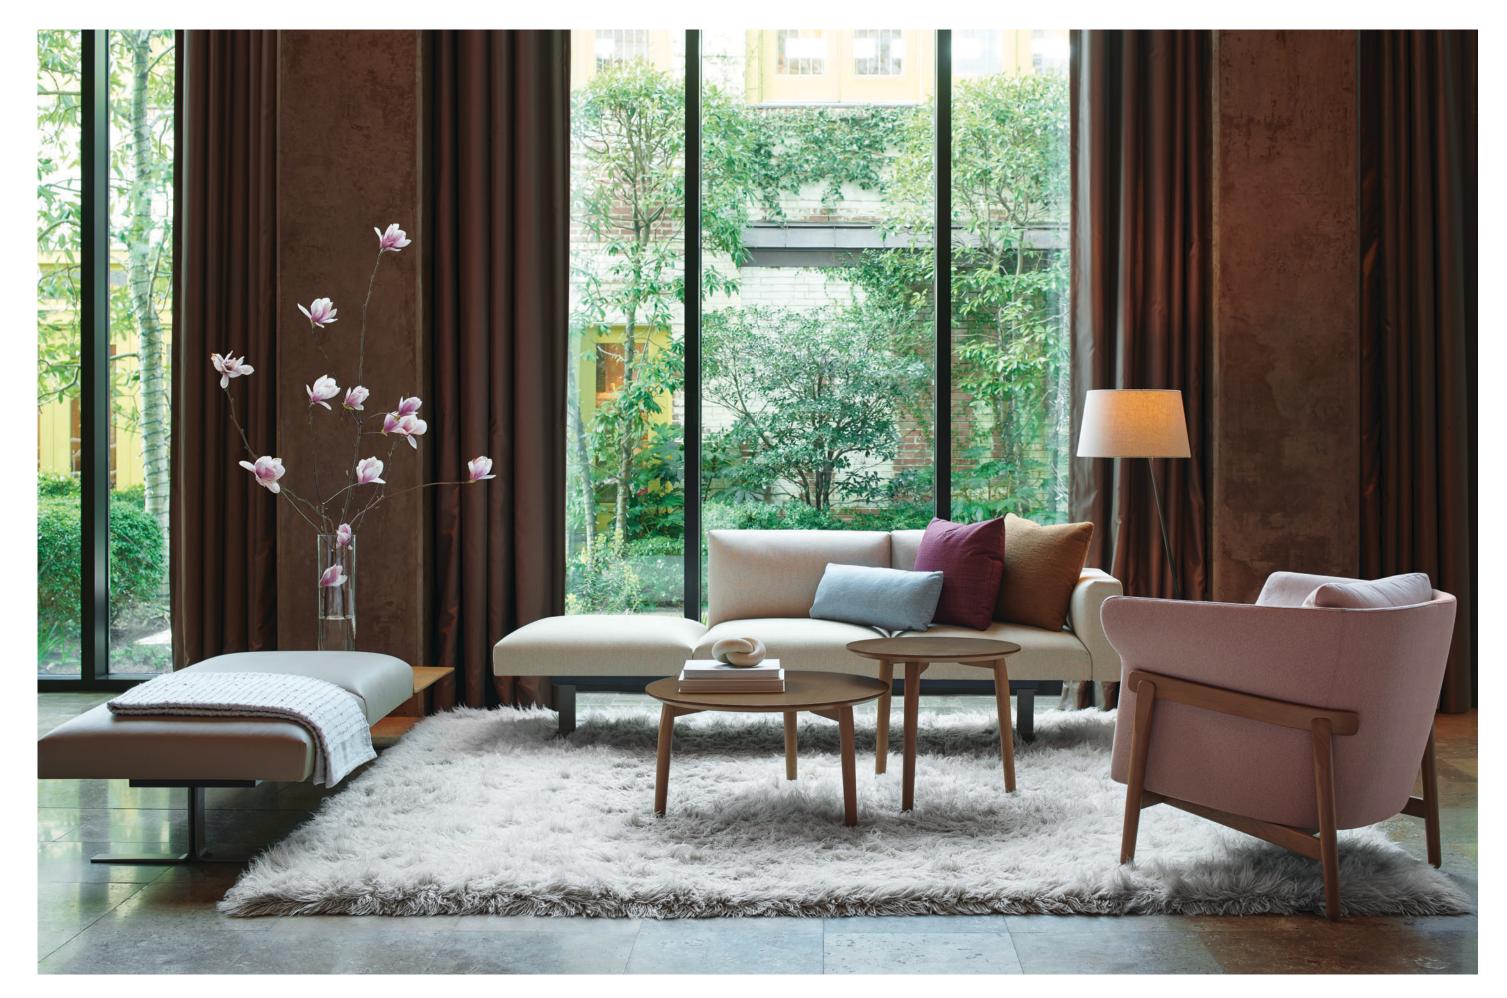

#### <u>SANTÉ</u>

Pg 2-3 (left to right) Santé Stool With Back Seat & Back: Basque White Oak Frame: Very White powdercoat Santé Stool No Back Seat: Heather Felt, Alumina Frame: Ebony powdercoat Santé Armchair Seat & Back: Basque White Oak Frame: Very White powdercoat Santé Armless Chair Seat & Back: Heather Felt, Alumina Frame: Ebony powdercoat

#### Pg 4

Santé Armchair Seat: Heather Tech, Dust Tech Back: Truffle Frame: Chrome Santé Armless Chair Seat & Back: Basque White Oak Frame: Very White

#### Pg 5 Santé Armless Chair Seat & Back: Basque White Oak Frame: Very White

Clique Bench Upholstery: Haptic, Sediment Pillow (right) Upholstery: Merit, Nectarine Pillow (left) Upholstery: Merit Macaron Bevy Table Top: Basque White Oak Base: Very White powdercoat

#### Pa 6 Santé Armchair

Seat: Heather Tech, Dust Tech Back: Truffle Frame: Chrome Santé Armless Chair Seat & Back: Basque White Oak Frame: Very White Santé Counterstool Seat: Haptic, Pink Salt Frame: Ebony powdercoat Santé Barstool With Back Seat & Back: Heather Tech Crag Tech Frame: Ebony powdercoat

#### Pq 7

Santé Armless Chair (middle) Seat & Back: Heather Tech, Crag Tech Frame: Ebony powdercoat Santé Armless Chair (middle) Seat & Back: Actuate, Prelude Frame: Ebony powdercoat Santé Armless Chair (bottom) Seat & Back: Basque White Oak Frame: Very White