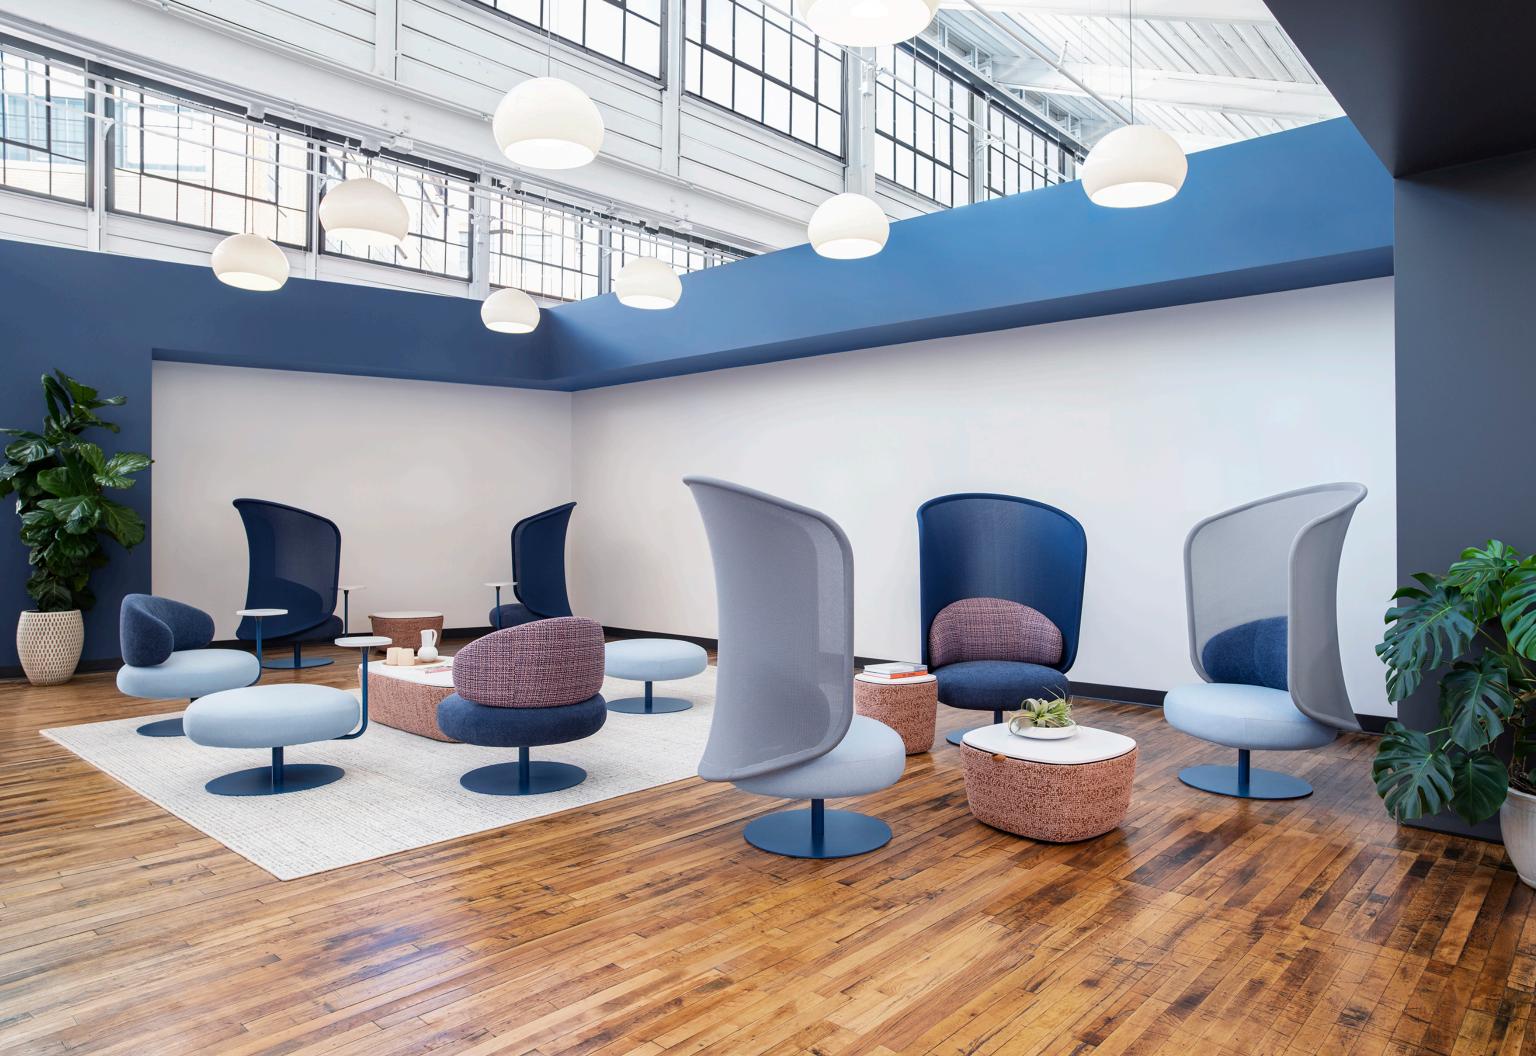

## A Model of Modularity

**Space Defining—** Vettore is a modular lounge system designed with classic, tailored sensibilities that adapts to evolving and flexible workspaces. From the Italian for "vector," Vettore divides the space comfortably to provide more places for casual and impromptu styles of work.

## A Private Moment in a Public Space

#### Enveloped—

Libelle is a casual lounge collection for non-conventional, open space planning. The high back utilizes an opaque 3D knit mesh to provide users with just enough privacy while allowing others around to know that the piece is occupied. Perfect for private moments, alone or with just a few colleagues.