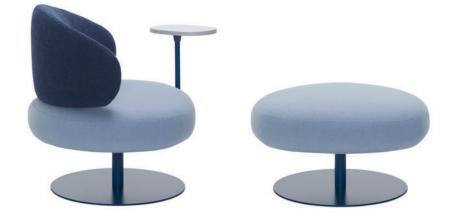

#### **Vettore** Designed by Toan Nguyen

## A Model of Modularity

**Space Defining—** Vettore is a modular lounge system designed with classic, tailored sensibilities that adapts to evolving and flexible workspaces. From the Italian for "vector," Vettore divides the space comfortably to provide more places for casual and impromptu styles of work.

#### Toan Nguyen on Vettore—

#### Accessory Tablet—

Attached between seating units for easy USB charging stations or a place to put down your phone or coffee

"I wanted to evoke the beauty and comfort of home while planning for a commercial environment. The ability to plan on a "stage" alleviates the predictable "leg at every seat" model. And the accessory elements and tables add whimsy to the series with the curved surfaces playing off the seating modules."