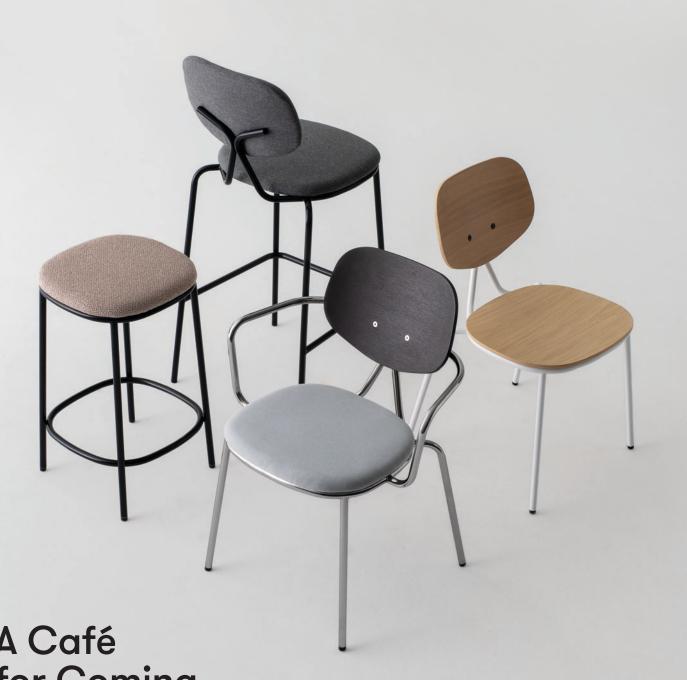

## A Café for Coming Together

#### Cheers-

Santé celebrates the cozy feeling of a French bistro. From the traditional toast "à votre santé," meaning "to your health," the series playfully evokes the feeling of a familiar space where friends and colleagues alike can come together in good company.

#### Patrick Norguet on Santé—

"Santé was influenced by the chairs designed in the 60's that had a way of creating an atmosphere I always found attractive. For me, I tried to design a simple, living chair. Comfort is always the priority, and beyond just the physical, we were able to create a sense of visual comfort that helps to evoke that unique atmosphere."