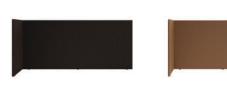

#### <u>SANTÉ</u>

Pg 2-3 (left to right) Santé Stool With Back Seat & Back: Basque White Oak Frame: Very White powdercoat Santé Stool No Back Seat: Heather Felt, Alumina Frame: Ebony powdercoat Santé Armchair Seat & Back: Basque White Oak Frame: Very White powdercoat Santé Armless Chair Seat & Back: Heather Felt, Alumina Frame: Ebony powdercoat

#### Pg 4

Santé Armchair Seat: Heather Tech, Dust Tech Back: Truffle Frame: Chrome Santé Armless Chair Seat & Back: Basque White Oak Frame: Very White