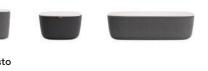

#### Cheers-

Santé celebrates the cozy feeling of a French bistro. From the traditional toast "à votre santé," meaning "to your health," the series playfully evokes the feeling of a familiar space where friends and colleagues alike can come together in good company.

#### Patrick Norguet on Santé—

"Santé was influenced by the chairs designed in the 60's that had a way of creating an atmosphere I always found attractive. For me, I tried to design a simple, living chair. Comfort is always the priority, and beyond just the physical, we were able to create a sense of visual comfort that helps to evoke that unique atmosphere."

Molded— The seat is created with a molded foam over a plywood shell and upholstered with a hidden zipper

**Stackable—** Up to 4 chairs high

**Metal Base Finishes—** Chrome or Fundamental and Fashion powdercoat

Wood Finishes— 5 Wood finishes

**Configurations**— Armless chair, armchair, backless barstool, barstool with back

Back and Seat Styles— Upholstered or wood veneer