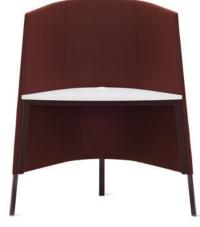

#### Cheers-

Santé celebrates the cozy feeling of a French bistro. From the traditional toast "à votre santé," meaning "to your health," the series playfully evokes the feeling of a familiar space where friends and colleagues alike can come together in good company.

#### Patrick Norguet on Santé—

"Santé was influenced by the chairs designed in the 60's that had a way of creating an atmosphere I always found attractive. For me, I tried to design a simple, living chair. Comfort is always the priority, and beyond just the physical, we were able to create a sense of visual comfort that helps to evoke that unique atmosphere."

Molded— The seat is created with a molded foam over a plywood shell and upholstered with a hidden zipper

**Stackable—** Up to 4 chairs high

**Metal Base Finishes—** Chrome or Fundamental and Fashion powdercoat

Wood Finishes— 5 Wood finishes

**Configurations**— Armless chair, armchair, backless barstool, barstool with back

Back and Seat Styles— Upholstered or wood veneer