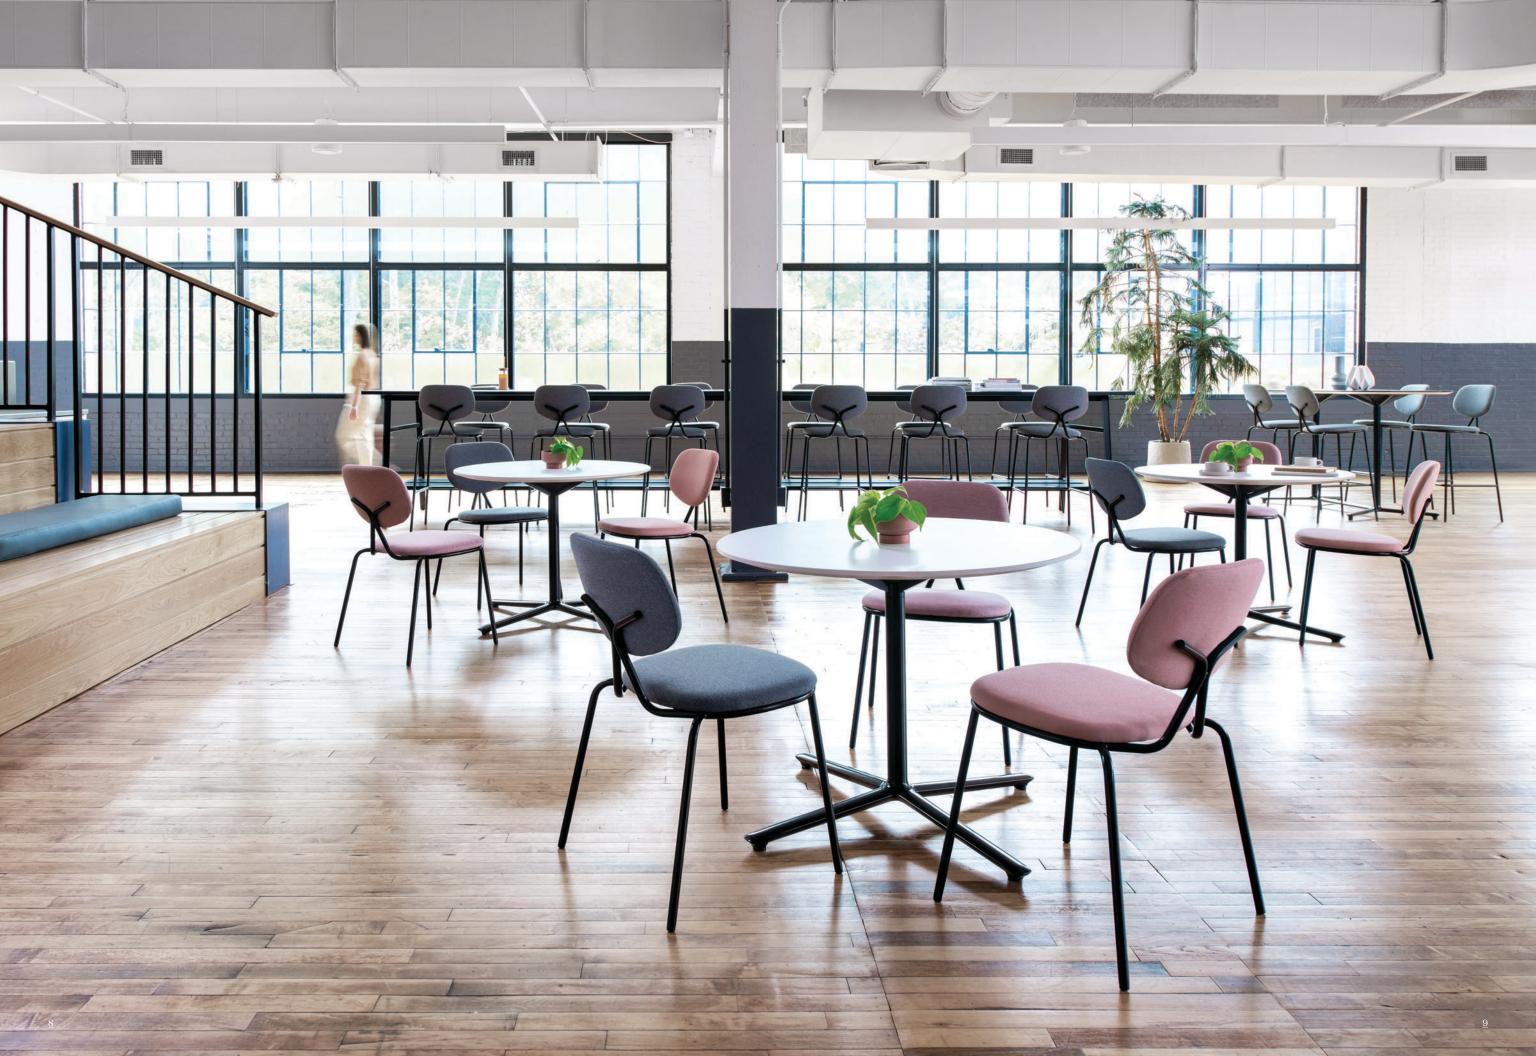

## A Café for Coming Together

#### Cheers-

Santé celebrates the cozy feeling of a French bistro. From the traditional toast "à votre santé," meaning "to your health," the series playfully evokes the feeling of a familiar space where friends and colleagues alike can come together in good company.

#### Patrick Norguet on Santé—

"Santé was influenced by the chairs designed in the 60's that had a way of creating an atmosphere I always found attractive. For me, I tried to design a simple, living chair. Comfort is always the priority, and beyond just the physical, we were able to create a sense of visual comfort that helps to evoke that unique atmosphere."