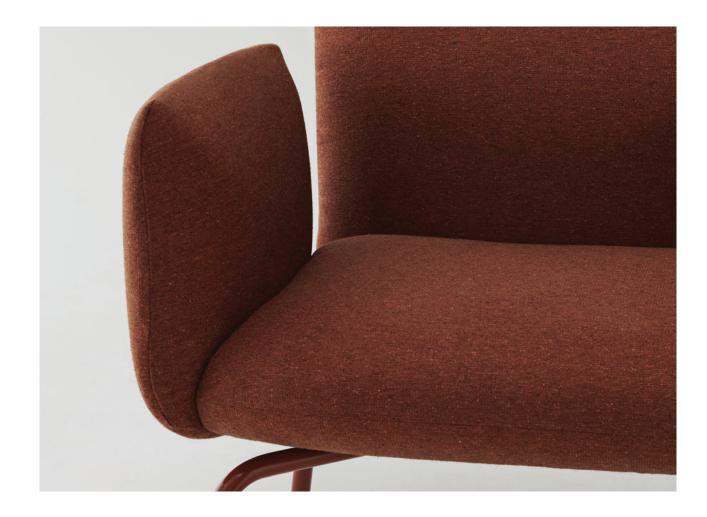

## A Model of Modularity

**Space Defining—** Vettore is a modular lounge system designed with classic, tailored sensibilities that adapts to evolving and flexible workspaces. From the Italian for "vector," Vettore divides the space comfortably to provide more places for casual and impromptu styles of work.

#### Toan Nguyen on Vettore—

#### Accessory Tablet—

Attached between seating units for easy USB charging stations or a place to put down your phone or coffee

"I wanted to evoke the beauty and comfort of home while planning for a commercial environment. The ability to plan on a "stage" alleviates the predictable "leg at every seat" model. And the accessory elements and tables add whimsy to the series with the curved surfaces playing off the seating modules."

Exacting— Crafted upholstery techniques used for a modern systemic sofa program

**Configurations**— Straight sofas or benches and sectional sofas or benches

**Metal Base Finishes—** Fundamental and Fashion powdercoat