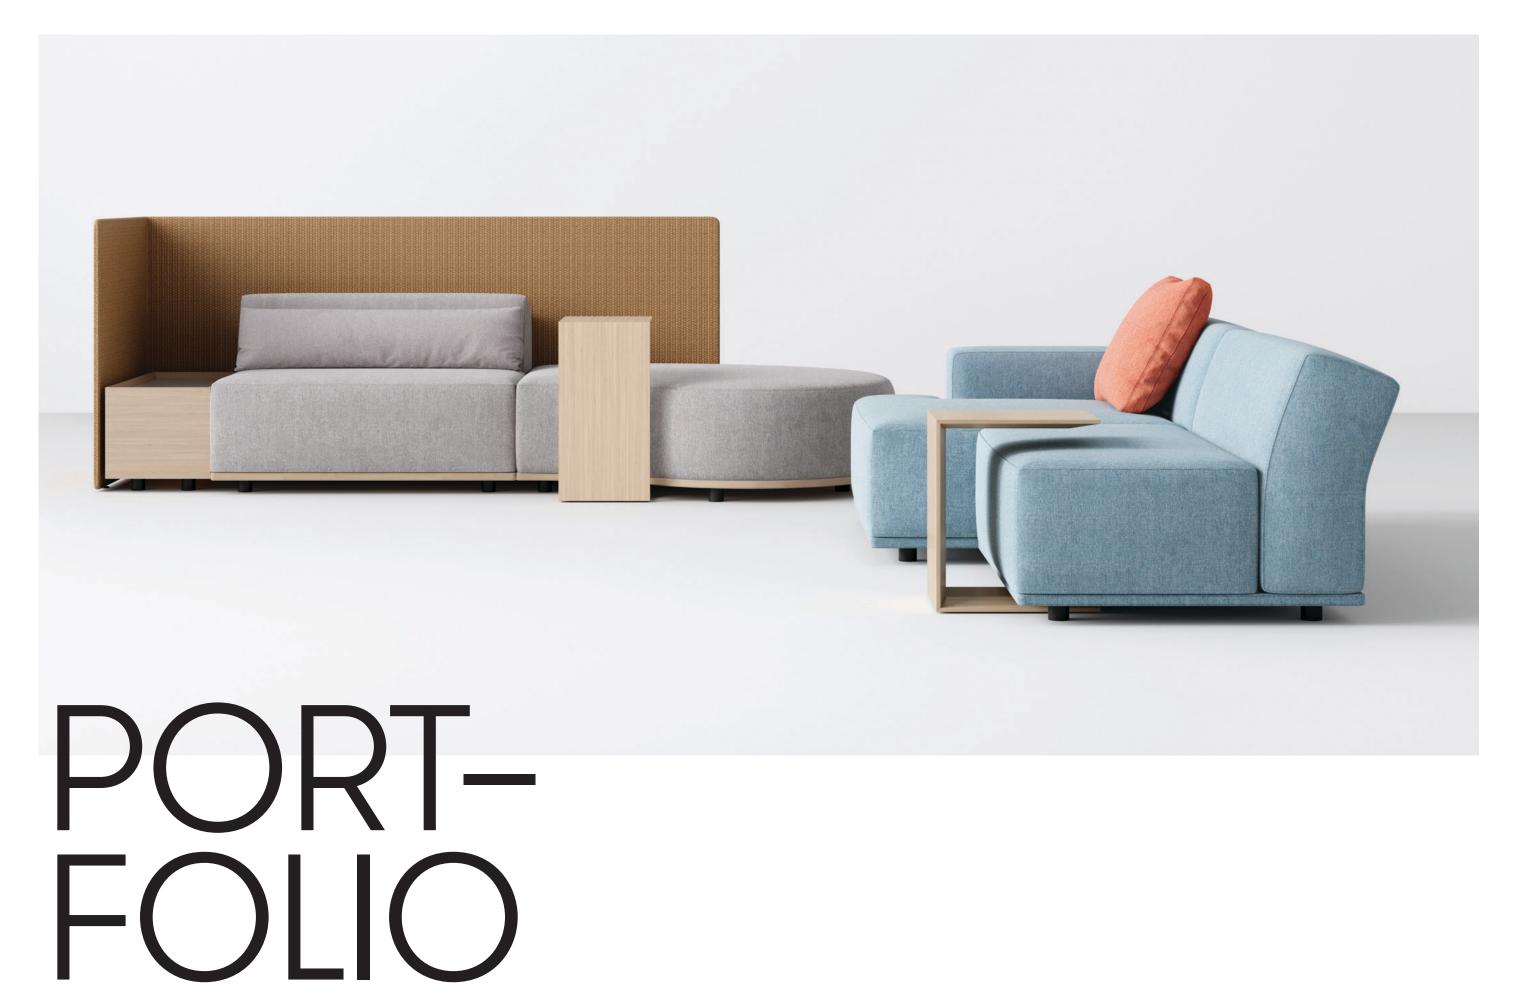

## A Model of Modularity

**Space Defining—** Vettore is a modular lounge system designed with classic, tailored sensibilities that adapts to evolving and flexible workspaces. From the Italian for "vector," Vettore divides the space comfortably to provide more places for casual and impromptu styles of work.

Exacting— Crafted upholstery techniques used for a modern systemic sofa program

**Configurations**— Straight sofas or benches and sectional sofas or benches

**Metal Base Finishes—** Fundamental and Fashion powdercoat