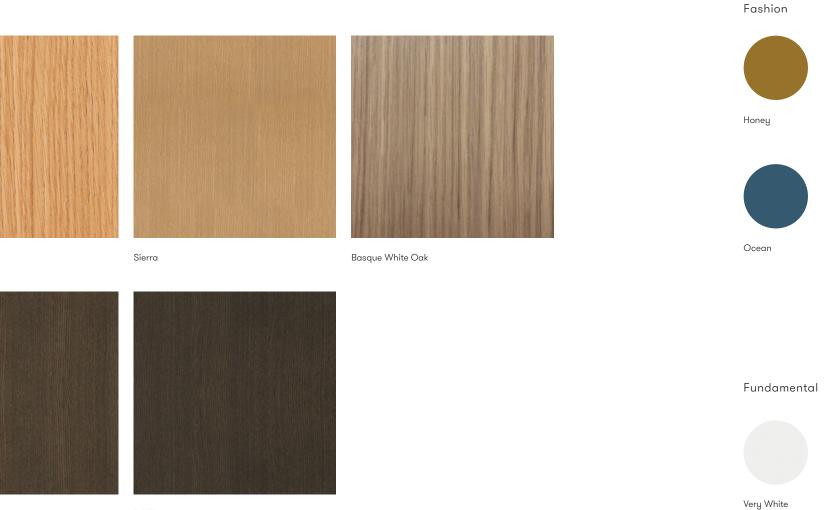

#### **Wood Finishes** 5 Finish Options

# **Powdercoat and Backpainted Glass** Fundamental & Fashion Colors

Madder

Seafoam

Cocoa Brown

Truffle

Granite

Sand

Natural Oak

Black Cherry

Hunter

Chili

Ebony

Earth

Soft Gris

Gilded Ash