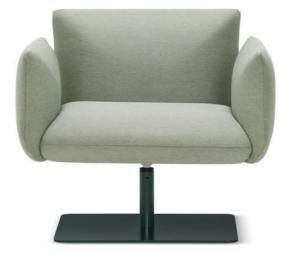

#### Cheers-

Santé celebrates the cozy feeling of a French bistro. From the traditional toast "à votre santé," meaning "to your health," the series playfully evokes the feeling of a familiar space where friends and colleagues alike can come together in good company.

#### Patrick Norguet on Santé—

"Santé was influenced by the chairs designed in the 60's that had a way of creating an atmosphere I always found attractive. For me, I tried to design a simple, living chair. Comfort is always the priority, and beyond just the physical, we were able to create a sense of visual comfort that helps to evoke that unique atmosphere."

Molded— The seat is created with a molded foam over a plywood shell and upholstered with a hidden zipper

**Stackable—** Up to 4 chairs high

**Metal Base Finishes—** Chrome or Fundamental and Fashion powdercoat

Wood Finishes— 5 Wood finishes

**Configurations**— Armless chair, armchair, backless barstool, barstool with back

Back and Seat Styles— Upholstered or wood veneer