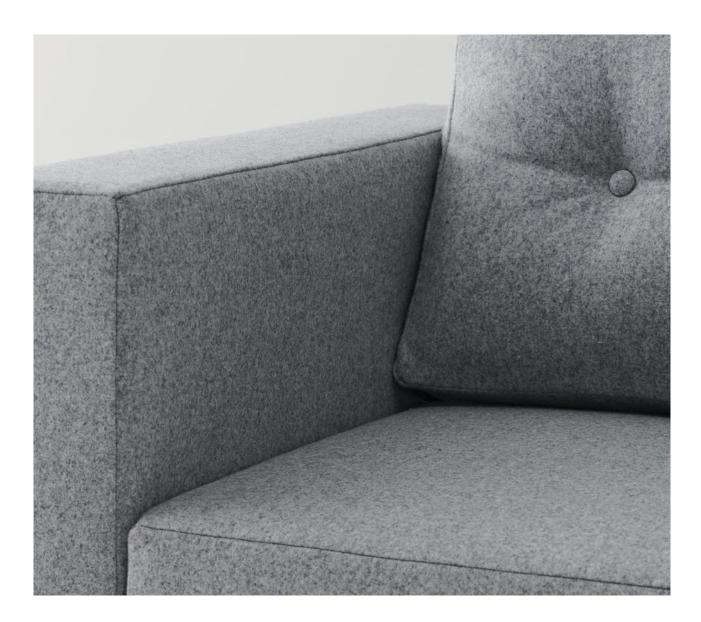

#### **Vettore** Designed by Toan Nguyen

## A Model of Modularity

**Space Defining—** Vettore is a modular lounge system designed with classic, tailored sensibilities that adapts to evolving and flexible workspaces. From the Italian for "vector," Vettore divides the space comfortably to provide more places for casual and impromptu styles of work.

#### Toan Nguyen on Vettore—

#### Accessory Tablet—

Attached between seating units for easy USB charging stations or a place to put down your phone or coffee

"I wanted to evoke the beauty and comfort of home while planning for a commercial environment. The ability to plan on a "stage" alleviates the predictable "leg at every seat" model. And the accessory elements and tables add whimsy to the series with the curved surfaces playing off the seating modules."

Exacting— Crafted upholstery techniques used for a modern systemic sofa program

**Configurations**— Straight sofas or benches and sectional sofas or benches

**Metal Base Finishes—** Fundamental and Fashion powdercoat

Table Finishes— Laminate and Veneer

**Leg Style—** Metal leg

22