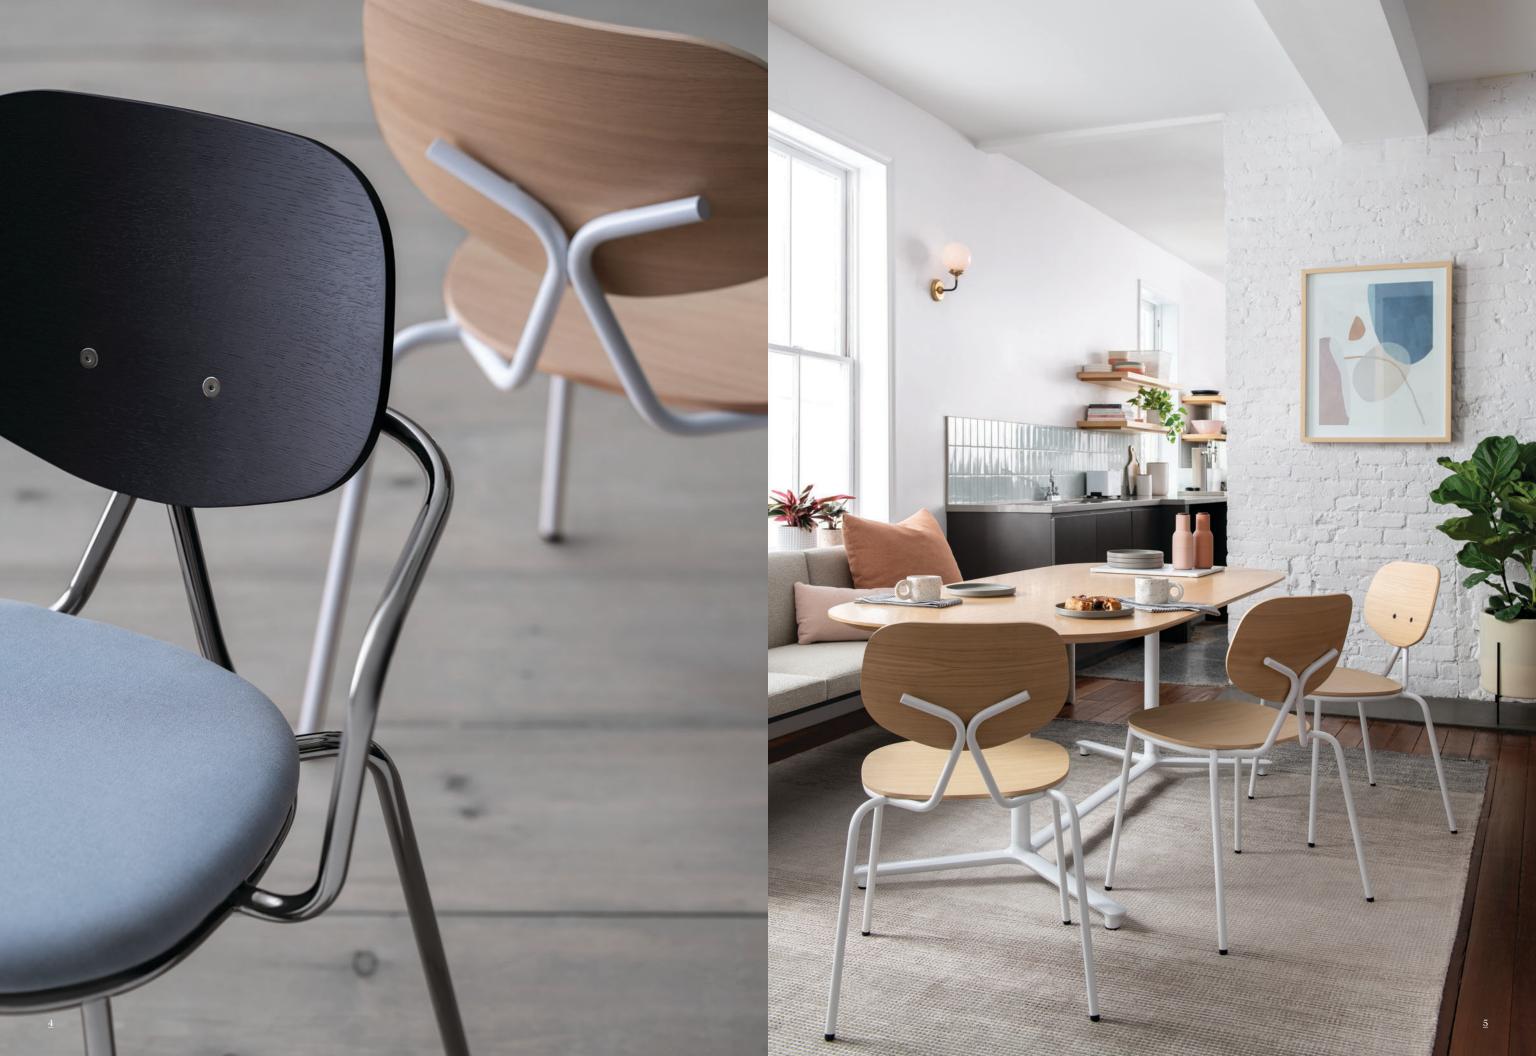

#### Cheers-

Santé celebrates the cozy feeling of a French bistro. From the traditional toast "à votre santé," meaning "to your health," the series playfully evokes the feeling of a familiar space where friends and colleagues alike can come together in good company.

#### Patrick Norguet on Santé—

"Santé was influenced by the chairs designed in the 60's that had a way of creating an atmosphere I always found attractive. For me, I tried to design a simple, living chair. Comfort is always the priority, and beyond just the physical, we were able to create a sense of visual comfort that helps to evoke that unique atmosphere."

Molded— The seat is created with a molded foam over a plywood shell and upholstered with a hidden zipper

**Stackable—** Up to 4 chairs high

**Metal Base Finishes—** Chrome or Fundamental and Fashion powdercoat

Wood Finishes— 5 Wood finishes

**Configurations**— Armless chair, armchair, backless barstool, barstool with back

Back and Seat Styles— Upholstered or wood veneer