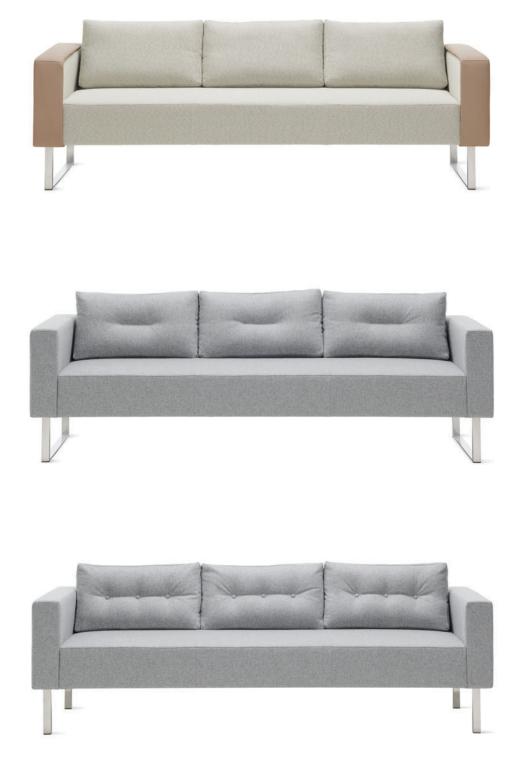

#### Varied and Versatile—

Adventura is a flexible collection of lounge chair, settee and sofa seating. Its classic design details evoke a European sensibility with a "choose your own adventure" selection of finishes and configurations that make this simple set of pieces very expansive for refined corporate spaces or crafted start-up environments.

#### Studio TK on Adventura—

"We wanted to develop a 'do everything' sofa program that could be used in hotels to the corporate bank. Depending on the arm, tufting detail and finishes applied it could be used in any environment a sofa was needed."

Arm Style— No wrap or padded arm wrap

Back Cushion Style— No tuft, sewn tuft, button tuft

**Leg Finishes—** Fundamental and Fashion powdercoat, or Polished Stainless Steel

Leg Styles— 4-leg post or sled leg