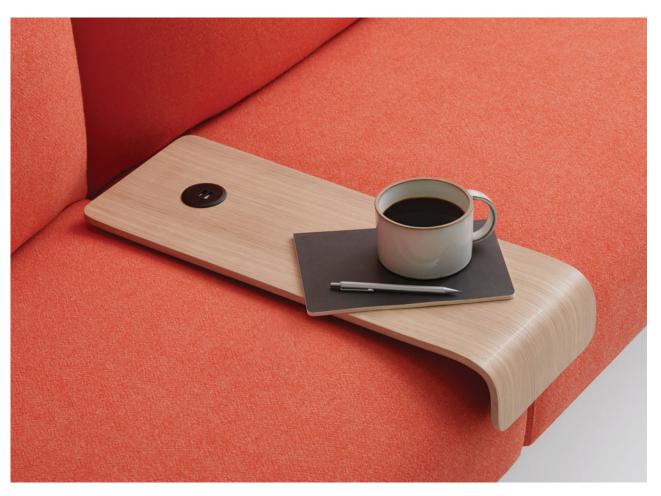

#### Accessory Tablet—

Attached between seating units for easy USB charging stations or a place to put down your phone or coffee

"I wanted to evoke the beauty and comfort of home while planning for a commercial environment. The ability to plan on a "stage" alleviates the predictable "leg at every seat" model. And the accessory elements and tables add whimsy to the series with the curved surfaces playing off the seating modules."