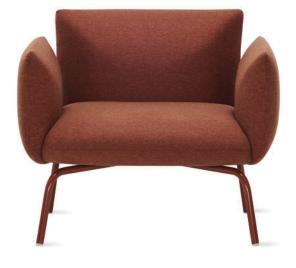

#### Cheers-

Santé celebrates the cozy feeling of a French bistro. From the traditional toast "à votre santé," meaning "to your health," the series playfully evokes the feeling of a familiar space where friends and colleagues alike can come together in good company.

#### Patrick Norguet on Santé—

"Santé was influenced by the chairs designed in the 60's that had a way of creating an atmosphere I always found attractive. For me, I tried to design a simple, living chair. Comfort is always the priority, and beyond just the physical, we were able to create a sense of visual comfort that helps to evoke that unique atmosphere."

Molded— The seat is created with a molded foam over a plywood shell and upholstered with a hidden zipper

**Stackable—** Up to 4 chairs high

**Metal Base Finishes—** Chrome or Fundamental and Fashion powdercoat

Wood Finishes— 5 Wood finishes

**Configurations**— Armless chair, armchair, backless barstool, barstool with back

Back and Seat Styles— Upholstered or wood veneer