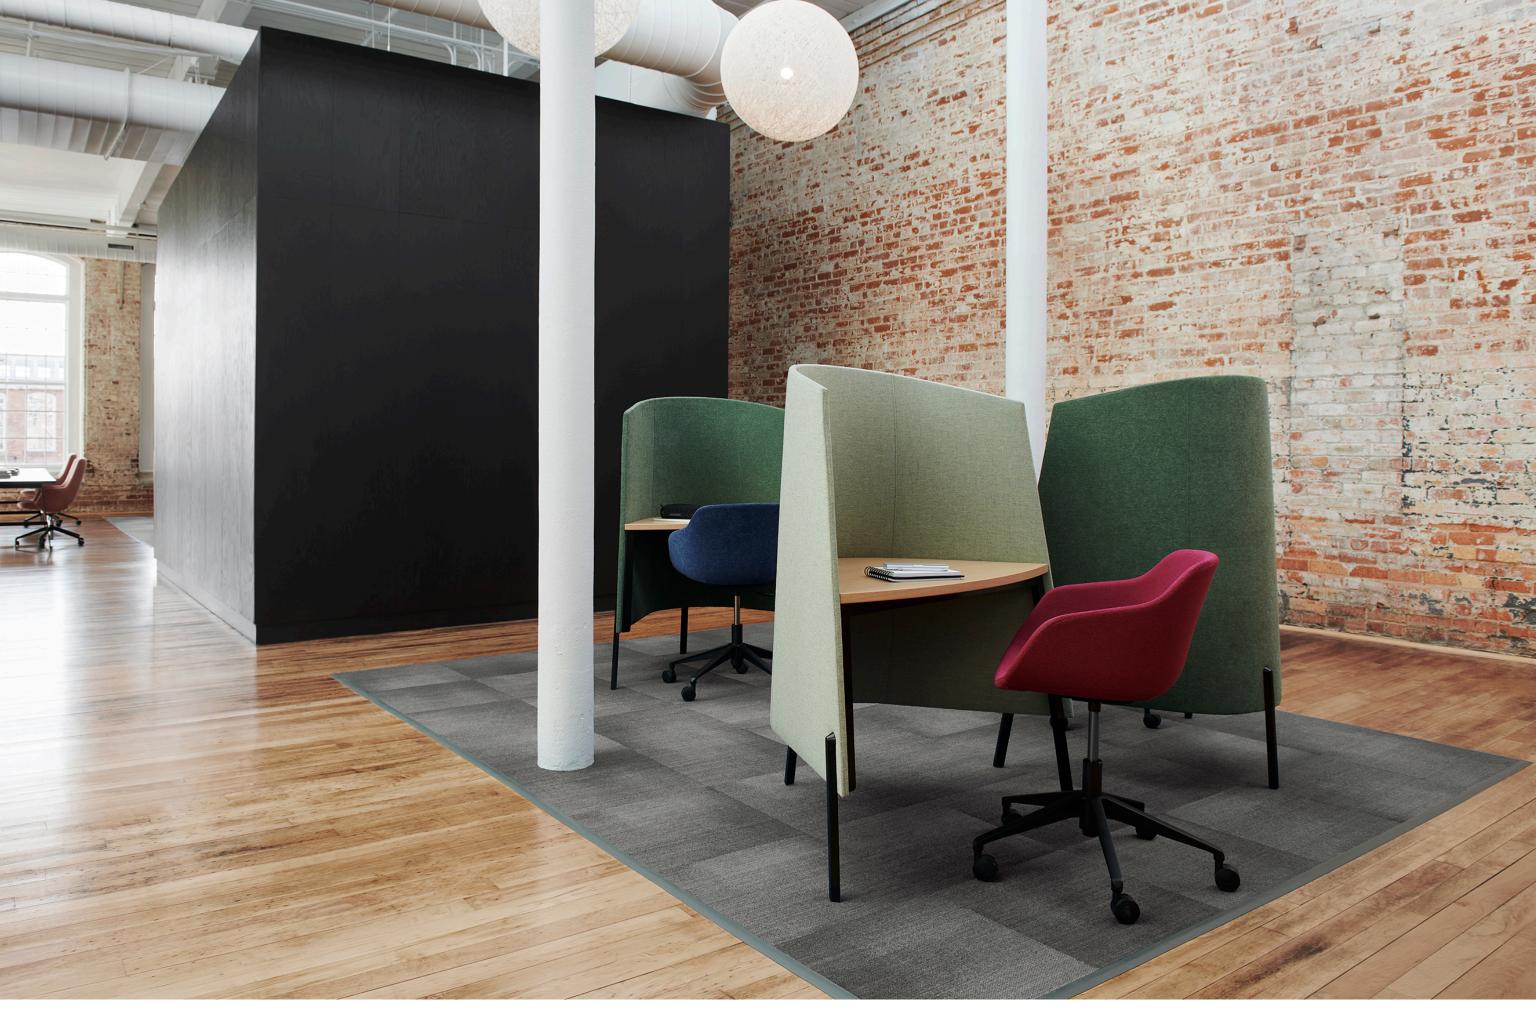

## A Model of Modularity

**Space Defining—** Vettore is a modular lounge system designed with classic, tailored sensibilities that adapts to evolving and flexible workspaces. From the Italian for "vector," Vettore divides the space comfortably to provide more places for casual and impromptu styles of work.

#### Toan Nguyen on Vettore—

#### Accessory Tablet—

Attached between seating units for easy USB charging stations or a place to put down your phone or coffee

"I wanted to evoke the beauty and comfort of home while planning for a commercial environment. The ability to plan on a "stage" alleviates the predictable "leg at every seat" model. And the accessory elements and tables add whimsy to the series with the curved surfaces playing off the seating modules."

Exacting— Crafted upholstery techniques used for a modern systemic sofa program

**Configurations**— Straight sofas or benches and sectional sofas or benches

**Metal Base Finishes—** Fundamental and Fashion powdercoat

Table Finishes— Laminate and Veneer

**Leg Style—** Metal leg

22