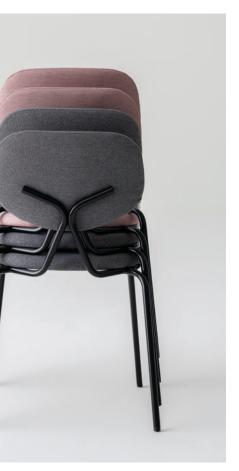

#### Cheers-

Santé celebrates the cozy feeling of a French bistro. From the traditional toast "à votre santé," meaning "to your health," the series playfully evokes the feeling of a familiar space where friends and colleagues alike can come together in good company.

#### Patrick Norguet on Santé—

"Santé was influenced by the chairs designed in the 60's that had a way of creating an atmosphere I always found attractive. For me, I tried to design a simple, living chair. Comfort is always the priority, and beyond just the physical, we were able to create a sense of visual comfort that helps to evoke that unique atmosphere."

Molded— The seat is created with a molded foam over a plywood shell and upholstered with a hidden zipper

**Stackable—** Up to 4 chairs high

**Metal Base Finishes—** Chrome or Fundamental and Fashion powdercoat

Wood Finishes— 5 Wood finishes

**Configurations**— Armless chair, armchair, backless barstool, barstool with back

Back and Seat Styles— Upholstered or wood veneer