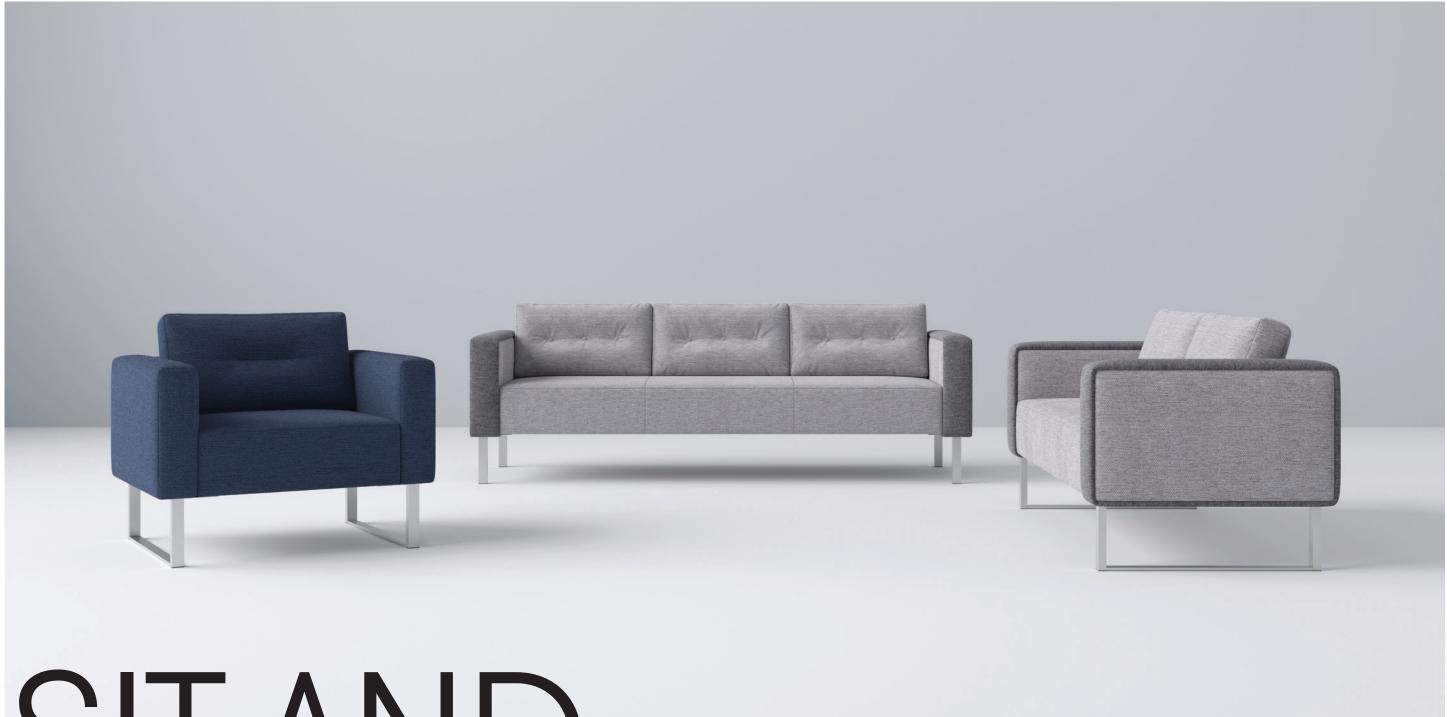

#### **Adventura** Designed by Studio TK

# A Seating Collection with a European Sophistication

#### Varied and Versatile—

Adventura is a flexible collection of lounge chair, settee and sofa seating. Its classic design details evoke a European sensibility with a "choose your own adventure" selection of finishes and configurations that make this simple set of pieces very expansive for refined corporate spaces or crafted start-up environments.

#### Studio TK on Adventura—

"We wanted to develop a 'do everything' sofa program that could be used in hotels to the corporate bank. Depending on the arm, tufting detail and finishes applied it could be used in any environment a sofa was needed."