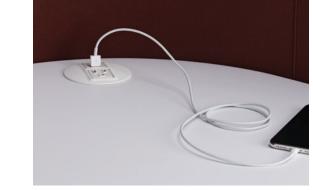

**Top Surface Finishes**— Laminate and Veneer

**Power cutouts**— Power in the desk surface allows a quick charge for those users that may use the Nook for extended periods of time

**Storage**— Bag hooks included on the underside of the work surface on left and right sides