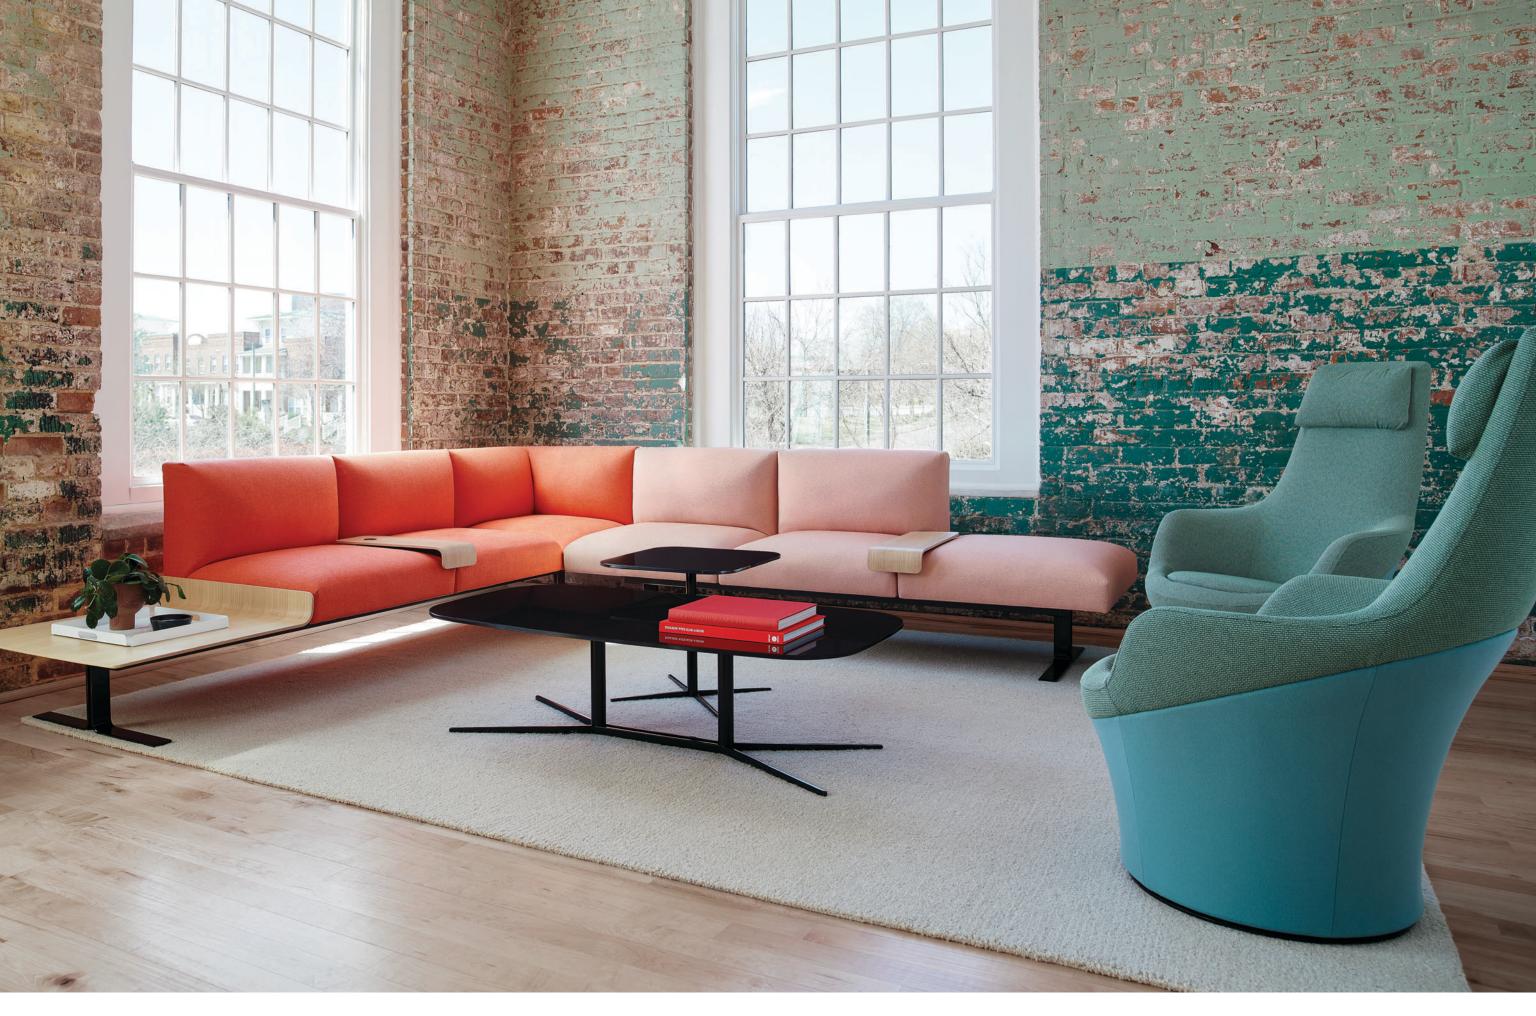

#### **Vettore** Designed by Toan Nguyen

## A Model of Modularity

**Space Defining—** Vettore is a modular lounge system designed with classic, tailored sensibilities that adapts to evolving and flexible workspaces. From the Italian for "vector," Vettore divides the space comfortably to provide more places for casual and impromptu styles of work.

#### Accessory Tablet—

Attached between seating units for easy USB charging stations or a place to put down your phone or coffee

"I wanted to evoke the beauty and comfort of home while planning for a commercial environment. The ability to plan on a "stage" alleviates the predictable "leg at every seat" model. And the accessory elements and tables add whimsy to the series with the curved surfaces playing off the seating modules."

Exacting— Crafted upholstery techniques used for a modern systemic sofa program

**Configurations**— Straight sofas or benches and sectional sofas or benches

**Metal Base Finishes—** Fundamental and Fashion powdercoat

Table Finishes— Laminate and Veneer

**Leg Style—** Metal leg

22