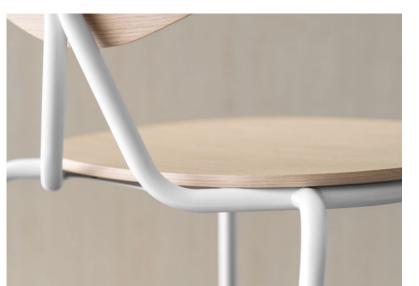

#### Cheers-

Santé celebrates the cozy feeling of a French bistro. From the traditional toast "à votre santé," meaning "to your health," the series playfully evokes the feeling of a familiar space where friends and colleagues alike can come together in good company.

Molded— The seat is created with a molded foam over a plywood shell and upholstered with a hidden zipper

**Stackable—** Up to 4 chairs high

**Metal Base Finishes—** Chrome or Fundamental and Fashion powdercoat

Wood Finishes— 5 Wood finishes

**Configurations**— Armless chair, armchair, backless barstool, barstool with back

Back and Seat Styles— Upholstered or wood veneer