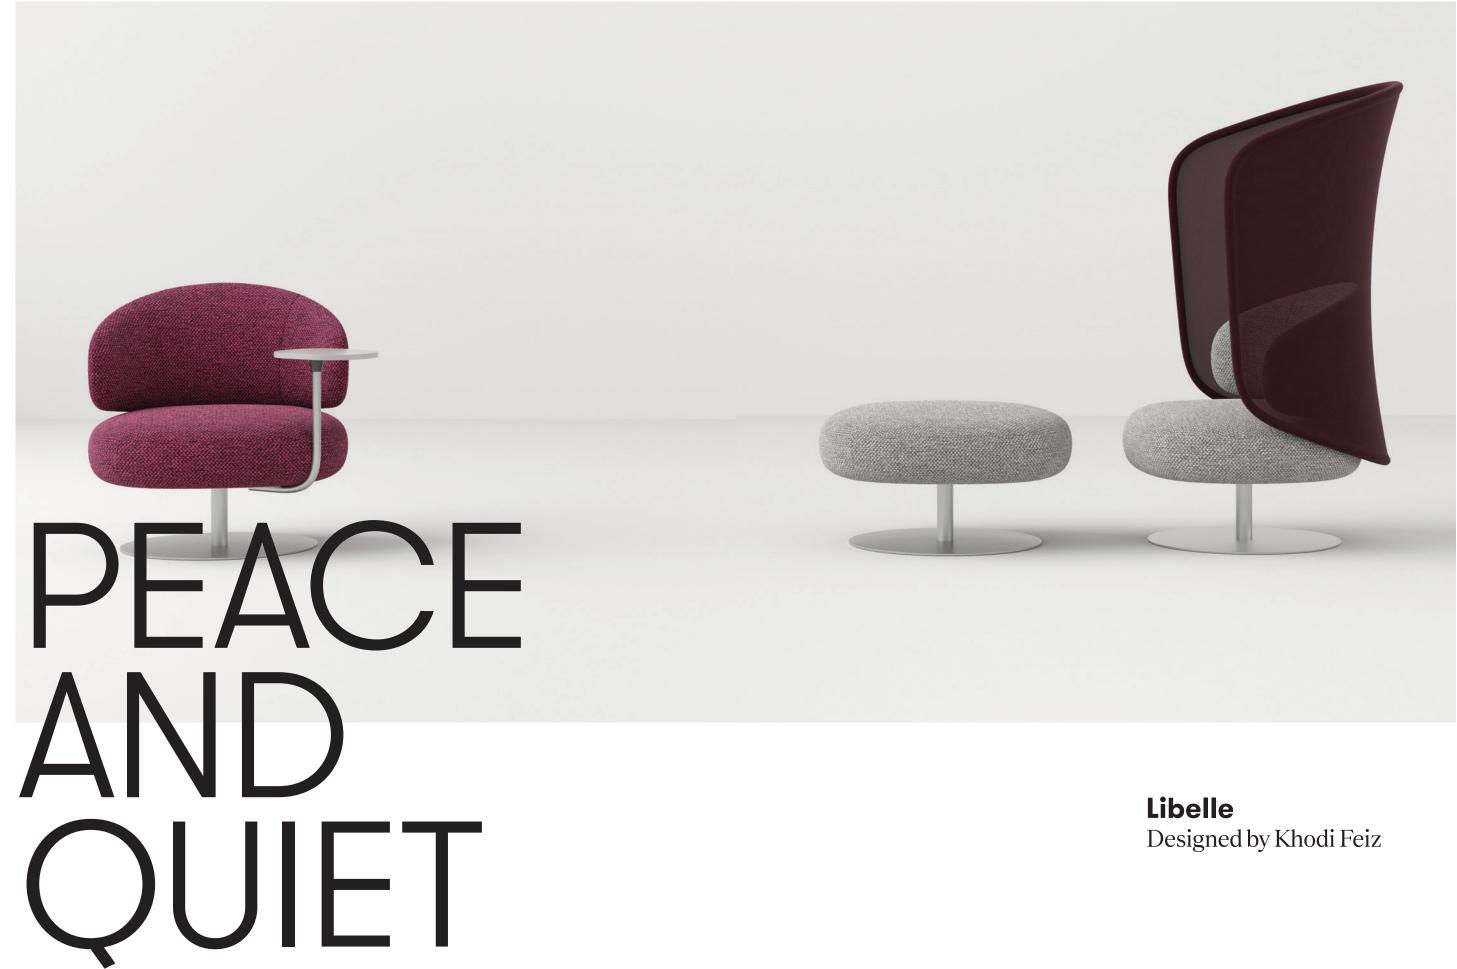

## A Private Moment in a Public Space

#### Enveloped—

Libelle is a casual lounge collection for non-conventional, open space planning. The high back utilizes an opaque 3D knit mesh to provide users with just enough privacy while allowing others around to know that the piece is occupied. Perfect for private moments, alone or with just a few colleagues.

#### Khodi Feiz on Libelle—

"We were exploring the notion of privacy within a social content. Just as important as having one-on-one interactions, it's important to define privacy with a public space so that we can work on our own, focus and go deep in ways that feel closed off from our surrounding environment, and yet are deeply embedded within it."

#### **Screened-in**— Knitted mesh pulls over an inner steel frame to create its structure while the curvature delivers a round softness across the back

**Tablet Arm Finishes-**Laminate and Veneer

Knitted— A 3D knitted mesh creates the transparency of the high back

**Comfort—** The lounge chair is constructed with a generous layer of molded foam

**Privacy Back Finishes—** 11 semi-opaque 3D knit

**Metal Base Finishes—** Fundamental and Fashion powdercoat

**Configurations**— High back privacy lounge, lounge chair, pouf