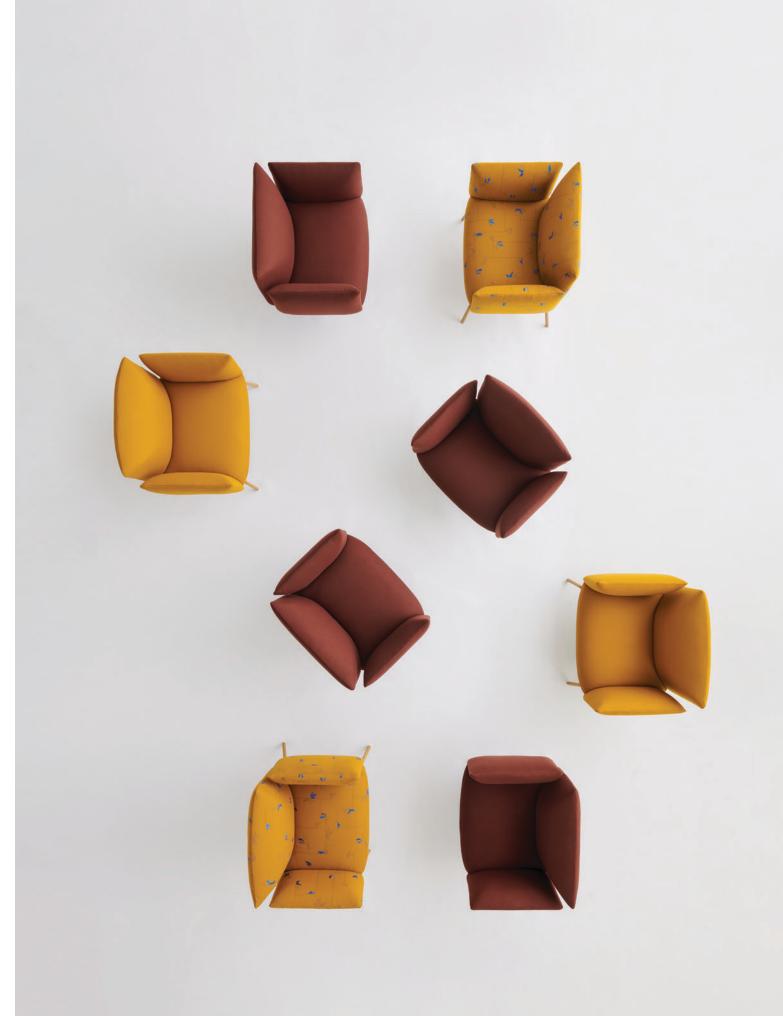

## A Model of Modularity

**Space Defining—** Vettore is a modular lounge system designed with classic, tailored sensibilities that adapts to evolving and flexible workspaces. From the Italian for "vector," Vettore divides the space comfortably to provide more places for casual and impromptu styles of work.

#### Toan Nguyen on Vettore—

#### Accessory Tablet—

Attached between seating units for easy USB charging stations or a place to put down your phone or coffee

"I wanted to evoke the beauty and comfort of home while planning for a commercial environment. The ability to plan on a "stage" alleviates the predictable "leg at every seat" model. And the accessory elements and tables add whimsy to the series with the curved surfaces playing off the seating modules."

Exacting— Crafted upholstery techniques used for a modern systemic sofa program

**Configurations**— Straight sofas or benches and sectional sofas or benches

**Metal Base Finishes—** Fundamental and Fashion powdercoat