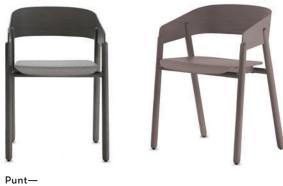

# **Punt** from Punt Mobles

#### Enhance—

In a partnership with Spanish furniture company Punt Mobles, Punt is a popular mid-century furniture collection. Focusing on art and design, Punt embraces a new kind of sophistication, quality and combination of materials to enhance any space. The collections – Literatura Open Shelf System, Mava Wood Guest Chair, Mitis Table, and Stockholm Credenza – come together to create private offices and meeting spaces that offer a refined residential atmosphere in a commercial environment. Individual pieces can be showcased alongside signature designer elements to personalize, complement or transition any work environment.

#### Studio TK on Punt—

"We are excited to add the Punt collection to the Studio TK offering. Punt evokes beauty and natural woodworking tailoring that aligns with the high level of quality we expect at Studio TK. The collection combines stand-alone pieces that can be used together or with other Studio TK pieces to create hospitable, warm spaces that are welcoming to all."

**Punt—** Literatura

Mava

Mitis

**Punt—** Stockholm