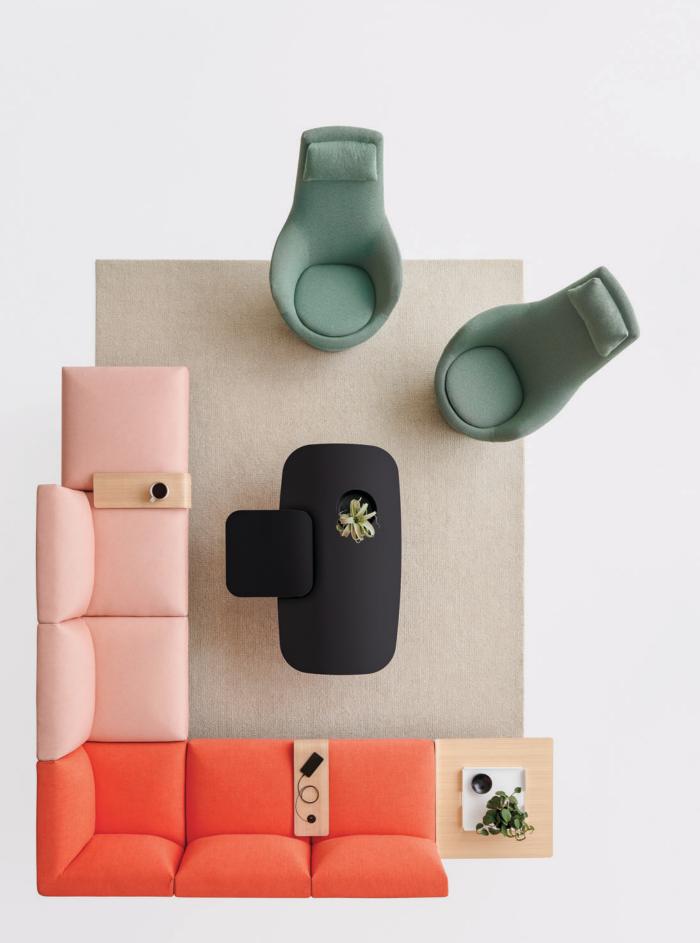

## A Model of Modularity

**Space Defining—** Vettore is a modular lounge system designed with classic, tailored sensibilities that adapts to evolving and flexible workspaces. From the Italian for "vector," Vettore divides the space comfortably to provide more places for casual and impromptu styles of work.

#### Toan Nguyen on Vettore—

#### Accessory Tablet—

Attached between seating units for easy USB charging stations or a place to put down your phone or coffee

"I wanted to evoke the beauty and comfort of home while planning for a commercial environment. The ability to plan on a "stage" alleviates the predictable "leg at every seat" model. And the accessory elements and tables add whimsy to the series with the curved surfaces playing off the seating modules."