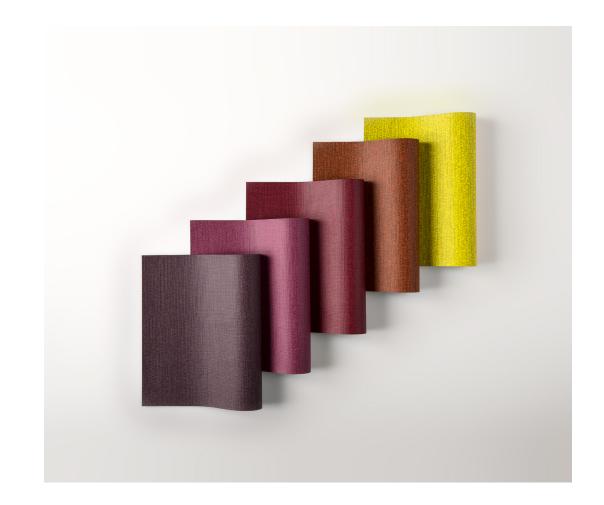

Bark Cloth 4053-07

Silver Lane 4053-01

Sharkskin 4053-02

Bark Cloth 4053-07

Grey Marl 4053-04

Grey Flannel 4053-03

Tarpaper 4053-05

Annatto 4053-12

Tyrian 4053-11

Ferrous 4053-06

Burlap 4053-08

Oxalis 4053-15

Sulfar 4053-16

Sumac 4053-09

Kingfisher 4053-14

Redroot 4053-10

## Monotex by Luum

Monotex is a printed bleach cleanable polyurethane that takes its pattern directly from a textural woven fabric. Monotex captures the visual softness of irregular hand spun yarn fabrics while offering the desired performance attributes inherent to a coated fabric. Its's versatile and broad color palette is an ideal solution to meet the needs of a wide variety of market segments.