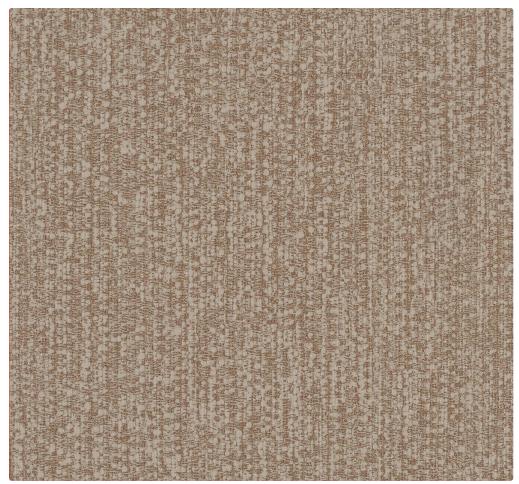

## Monotex by Luum

Monotex is a printed bleach cleanable polyurethane that takes its pattern directly from a textural woven fabric. Monotex captures the visual softness of irregular hand spun yarn fabrics while offering the desired performance attributes inherent to a coated fabric. Its's versatile and broad color palette is an ideal solution to meet the needs of a wide variety of market segments.

| Name             | Monotex                                                                                                                                                                                                                                                                                                                                                                  |
|------------------|--------------------------------------------------------------------------------------------------------------------------------------------------------------------------------------------------------------------------------------------------------------------------------------------------------------------------------------------------------------------------|
| Style No.        | 4053                                                                                                                                                                                                                                                                                                                                                                     |
| Designer         | Suzanne Tick                                                                                                                                                                                                                                                                                                                                                             |
| Specification    | Use: Upholstery<br>Content: Face: 100% Polyurethane<br>Back: 100% Polyester Knit<br>Weight: 18 oz per linear yard<br>Width: 54"<br>Pattern Repeat: None<br>Directional: Yes                                                                                                                                                                                              |
| Finish           | Stain Repellent                                                                                                                                                                                                                                                                                                                                                          |
| Performance      | Abrasion: ASTM D4157 Wyzenbeek 95,000 double rubs<br>Adhesion of Coating: ASTM D751 6.5 lbf/in<br>Print Retention: ASTM D3389 Grade 4.5<br>Hydrolysis Resistance: ISO 1419, 7 weeks<br>Breaking Strength: ASTM D5034 Warp 119 lbf, Fill 87 lbf<br>Colorfastness to Light: AATCC 16, Grade 5 at 200 Hours<br>Colorfastness to Crocking: AATCC 8, Wet Class 5, Dry Class 5 |
| Flame Retardancy | Cal TB 117-2013                                                                                                                                                                                                                                                                                                                                                          |
| Maintenance      | WS, Clean with either a water-based or solvent-based cleaning agent.<br>Bleach Cleanable: 20% (4:1 Ratio), wipe with water after solution                                                                                                                                                                                                                                |
| Origin           | Taiwan                                                                                                                                                                                                                                                                                                                                                                   |
|                  | Dye lots may vary slightly from samples shown. Samples shown off the bolt.                                                                                                                                                                                                                                                                                               |