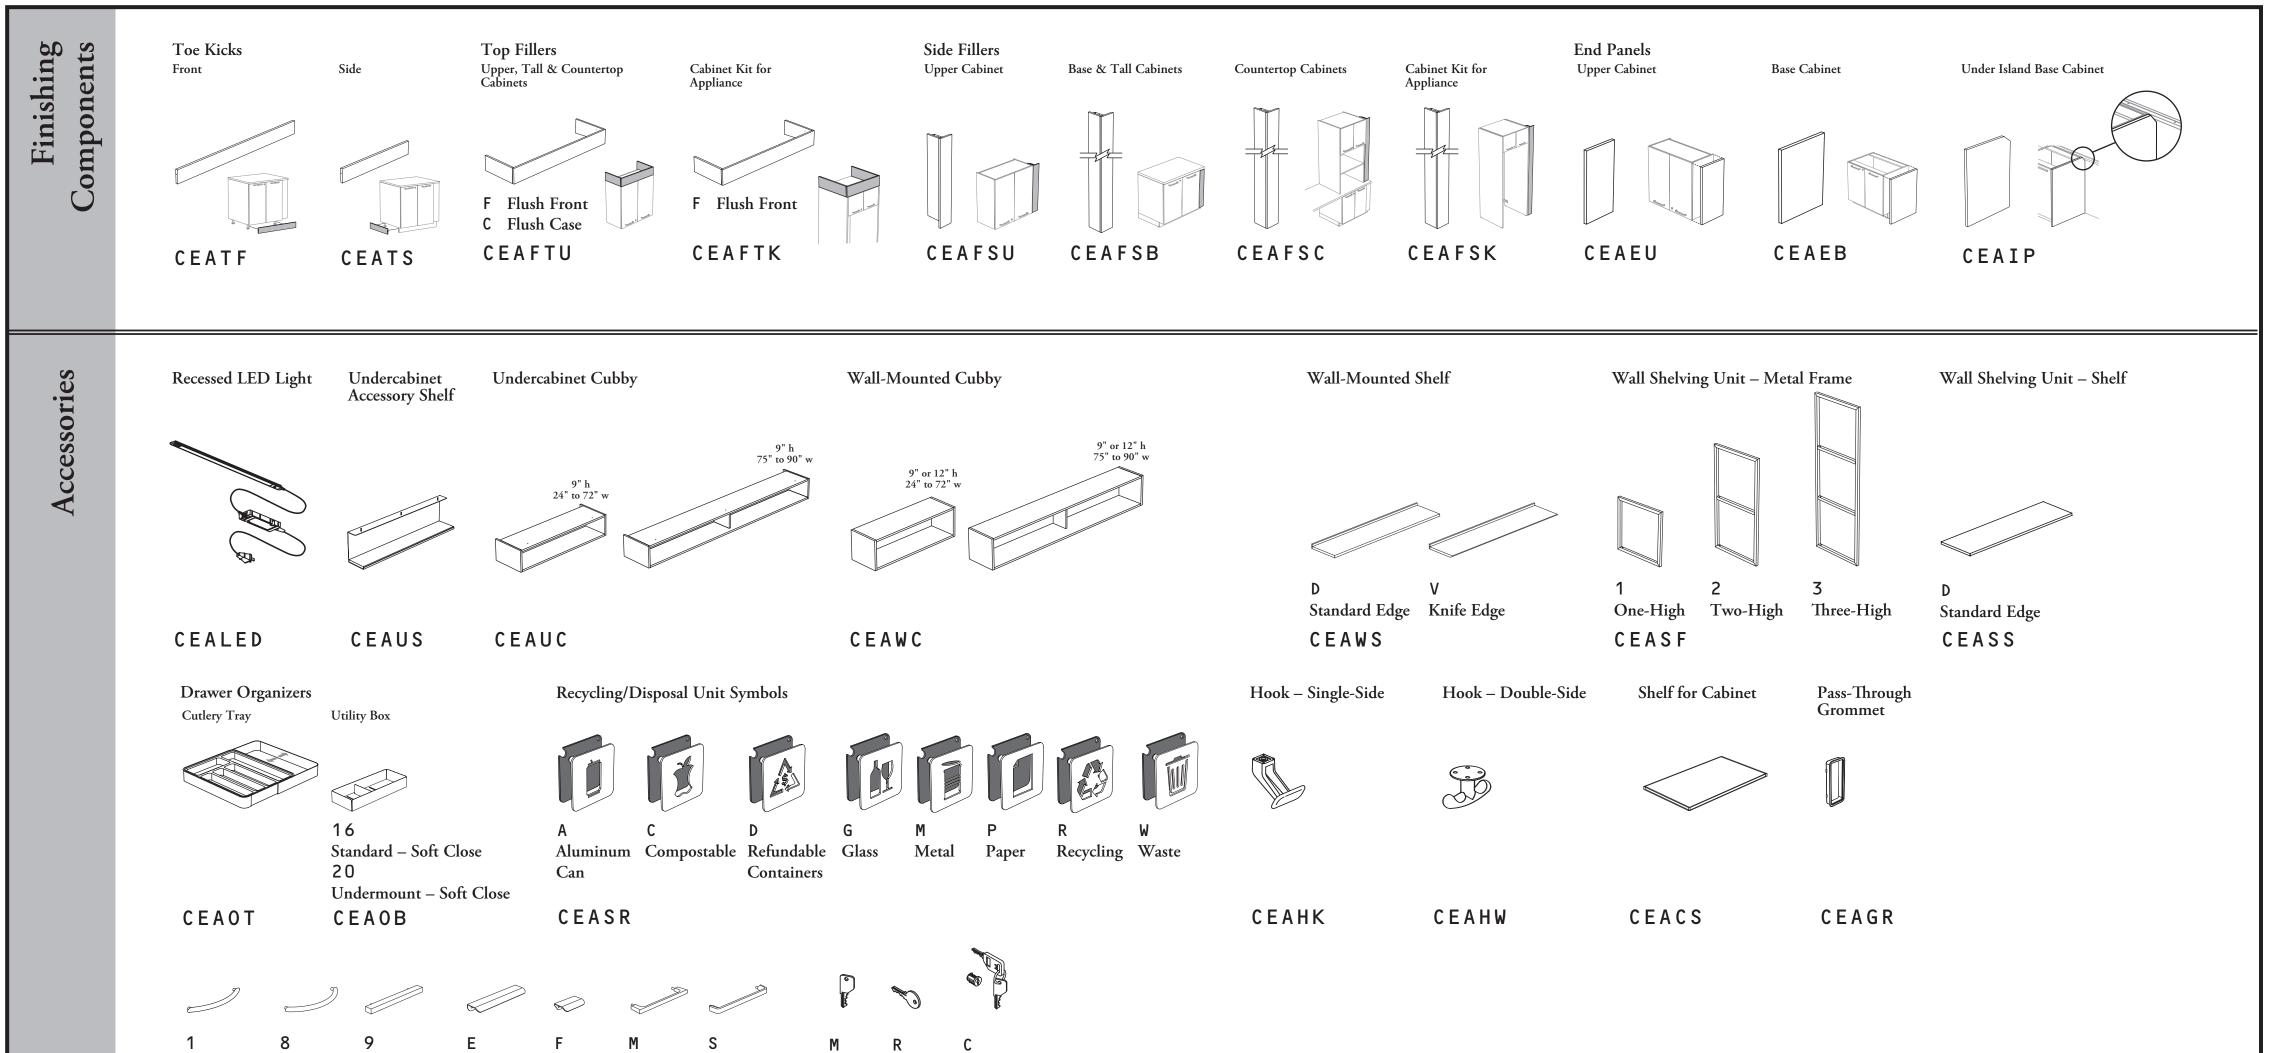

# expansion<sup>®</sup> casework+ - XPRESS PROGRAM - January 2025

| Standard<br>Expansion | Stainless<br>(ADA) | Rectangular | Edge –<br>Standard | Edge –<br>Small | Modern<br>Straight<br>(ADA) | Slim | Master<br>Key | Lock Core<br>and Keys |      |
|-----------------------|--------------------|-------------|--------------------|-----------------|-----------------------------|------|---------------|-----------------------|------|
| CEAP                  |                    |             |                    |                 | · · /                       |      | Κ             |                       | SOKL |

# teknion

2 of 3