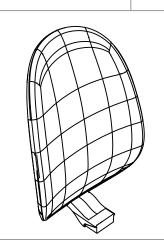

OR

**D**- Back Without Lumbar / Back With Lumbar x 1

E- Back Cap (Q14-0832) x 1

**F**- Head Screw (Q28-0801) x 3

Section: **SEATING** 

Description: TONE TASK CHAIR

ATTACH CYLINDER TO BASE В-A(Base)\_ A(Caster)