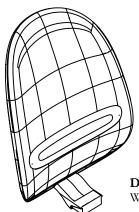

OR

**D**- Back Without Lumbar / Back With Lumbar x 1

E- Back Cap (Q14-0832) x 1

**F**- Head Screw (Q28-0801) x 3

Section: **SEATING** 

Description: TONE TASK CHAIR

ATTACH CYLINDER TO BASE В-A(Base)\_ A(Caster)