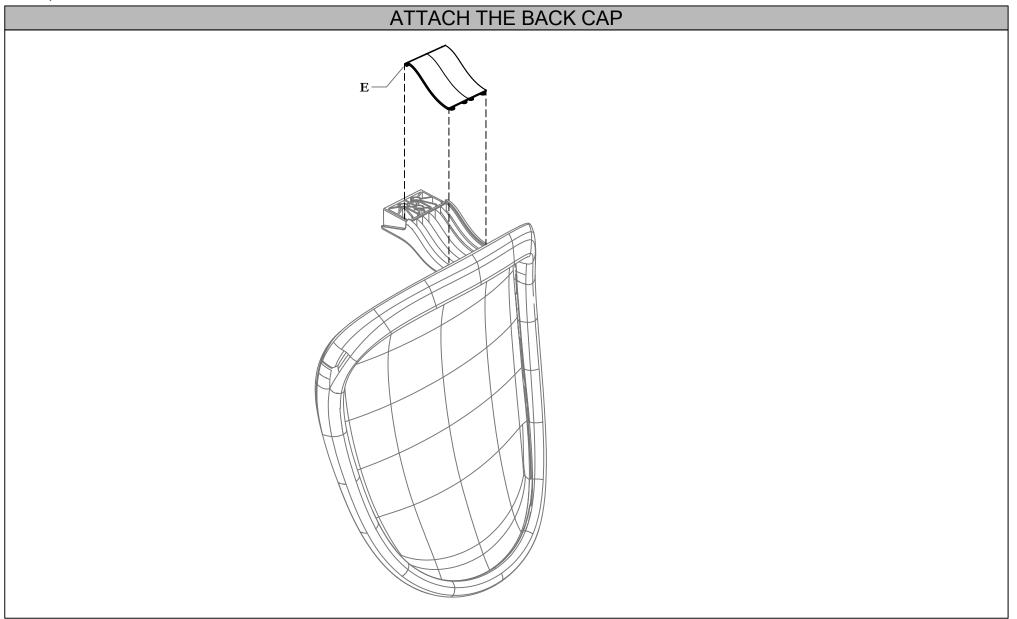

OR

**D**- Back Without Lumbar / Back With Lumbar x 1

E- Back Cap (Q14-0832) x 1

**F**- Head Screw (Q28-0801) x 3

Section: **SEATING** 

Description: TONE TASK CHAIR

ATTACH CYLINDER TO BASE В-A(Base)\_ A(Caster)