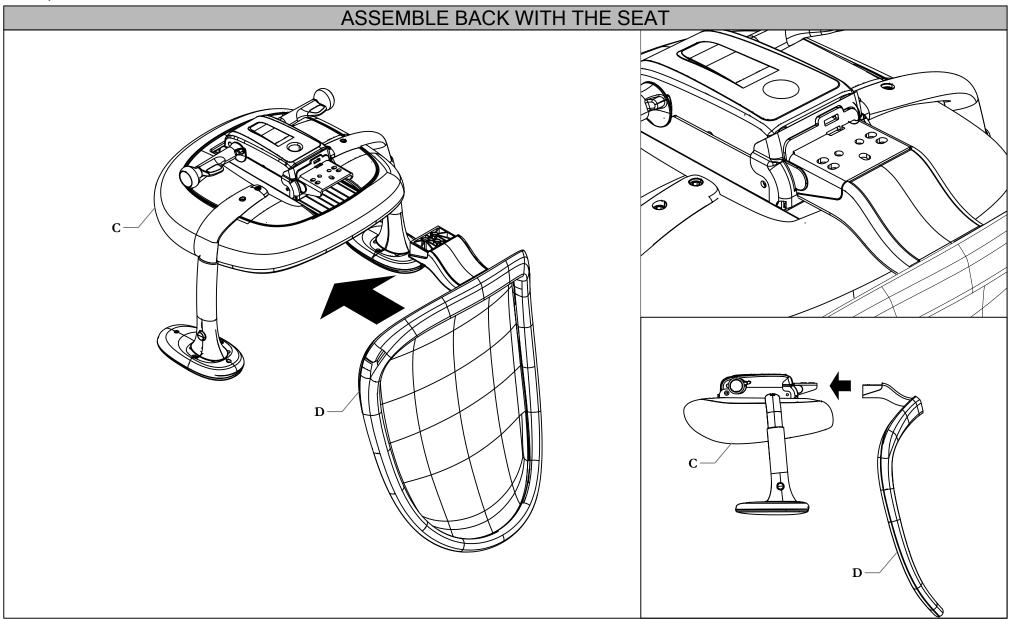

OR

**D**- Back Without Lumbar / Back With Lumbar x 1

E- Back Cap (Q14-0832) x 1

**F**- Head Screw (Q28-0801) x 3

Section: **SEATING** 

Description: TONE TASK CHAIR

ATTACH CYLINDER TO BASE В-A(Base)\_ A(Caster)