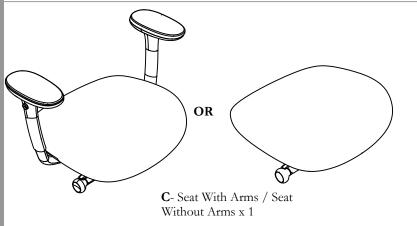

OR

**D**- Back Without Lumbar / Back With Lumbar x 1

E- Back Cap (Q14-0832) x 1

**F**- Head Screw (Q28-0801) x 3

Section: **SEATING** 

Description: TONE TASK CHAIR

ATTACH CYLINDER TO BASE В-A(Base)\_ A(Caster)