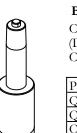

**B**- Cylinder x 1 CYLINDER OPTIONS (DEPENDENT UPON CONFIGURATION)

| PART NO  | DESCRIPTION |
|----------|-------------|
| Q10-0700 | 3" CYLINDER |
| Q10-0710 | 4" CYLINDER |
| Q10-0720 | 5" CYLINDER |