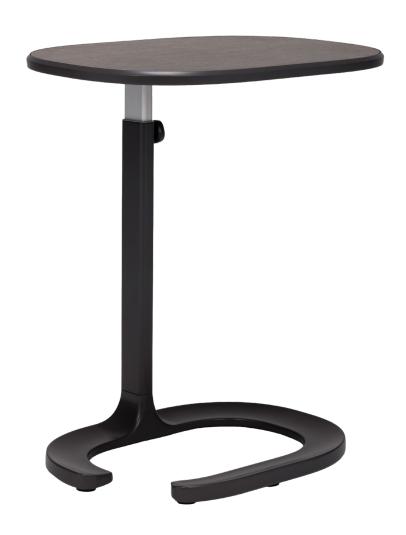

# waltz product information

The Waltz series of tables, designed by the Studio TK Design team, offers a versatile collection that includes a laptop/task table for temporary workspaces and three design-matched lounge tables, all working together to create a cohesive environment. The laptop/task table is available in two options: a fixed height of 29 inches or a height-adjustable version that can be quickly raised or lowered to accommodate users of any size and seating style. The lounge tables are designed to complement the overall aesthetic of your space and come in three surface sizes, with heights of 12 inches, 15 inches, and 18 inches.

Waltz tabletops can be customized in a variety of materials, including high-pressure laminate, veneer, back-painted glass, or 100% post-consumer recycled Polygood plastic.

DesignerTypologyStudio TKTablesCollectionYearStudio TK2025