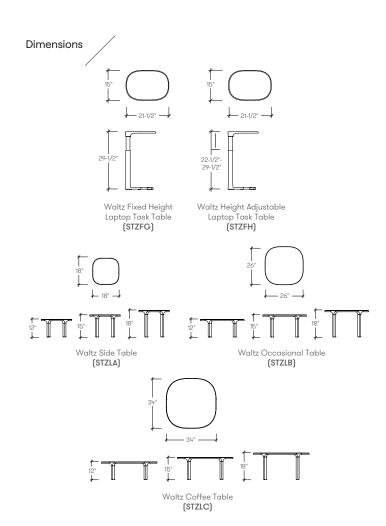

# waltz product information

The Waltz series of tables, designed by the Studio TK Design team, offers a versatile collection that includes a laptop/task table for temporary workspaces and three design-matched lounge tables, all working together to create a cohesive environment. The laptop/task table is available in two options: a fixed height of 29 inches or a height-adjustable version that can be quickly raised or lowered to accommodate users of any size and seating style. The lounge tables are designed to complement the overall aesthetic of your space and come in three surface sizes, with heights of 12 inches, 15 inches, and 18 inches.