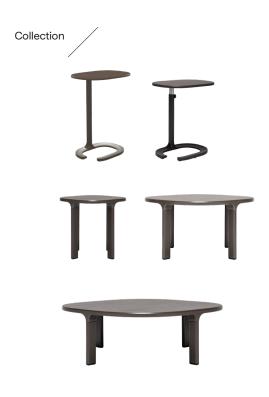

# waltz product information

The Waltz series of tables, designed by the Studio TK Design team, offers a versatile collection that includes a laptop/task table for temporary workspaces and three design-matched lounge tables, all working together to create a cohesive environment. The laptop/task table is available in two options: a fixed height of 29 inches or a height-adjustable version that can be quickly raised or lowered to accommodate users of any size and seating style. The lounge tables are designed to complement the overall aesthetic of your space and come in three surface sizes, with heights of 12 inches, 15 inches, and 18 inches.