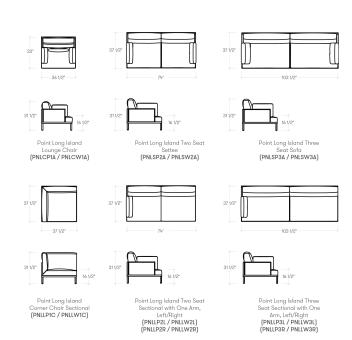

Eminently versatile, Point Long Island adds a universal elegance to any indoor or outdoor lounge environment. Featuring a lounge chair, settee, sofa, and sectional components, Long Island deep seating encourages a relaxed mood and thick cushions that offer comfort and support.