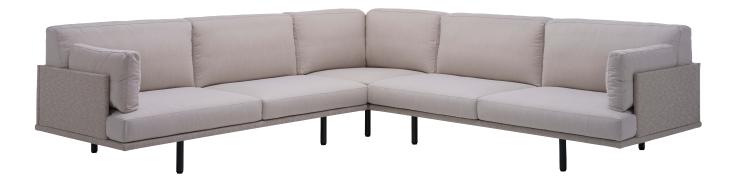

# point long island seating product information

A modern classic, Point Long Island's silhouette features straight shapes with thin lines that define this modular lounge seating collection. Offered through a partnership with Point Outdoor in Alicante, Spain, Long Island is designed by Christophe Pillet and is a timeless classic you will never suspect can be used outdoors. Pillet's goal was to "make it as desirable and as well finished as a piece of indoor furniture with a similarly detailed design."

Eminently versatile, Point Long Island adds a universal elegance to any indoor or outdoor lounge environment. Featuring a lounge chair, settee, sofa, and sectional components, Long Island deep seating encourages a relaxed mood and thick cushions that offer comfort and support.