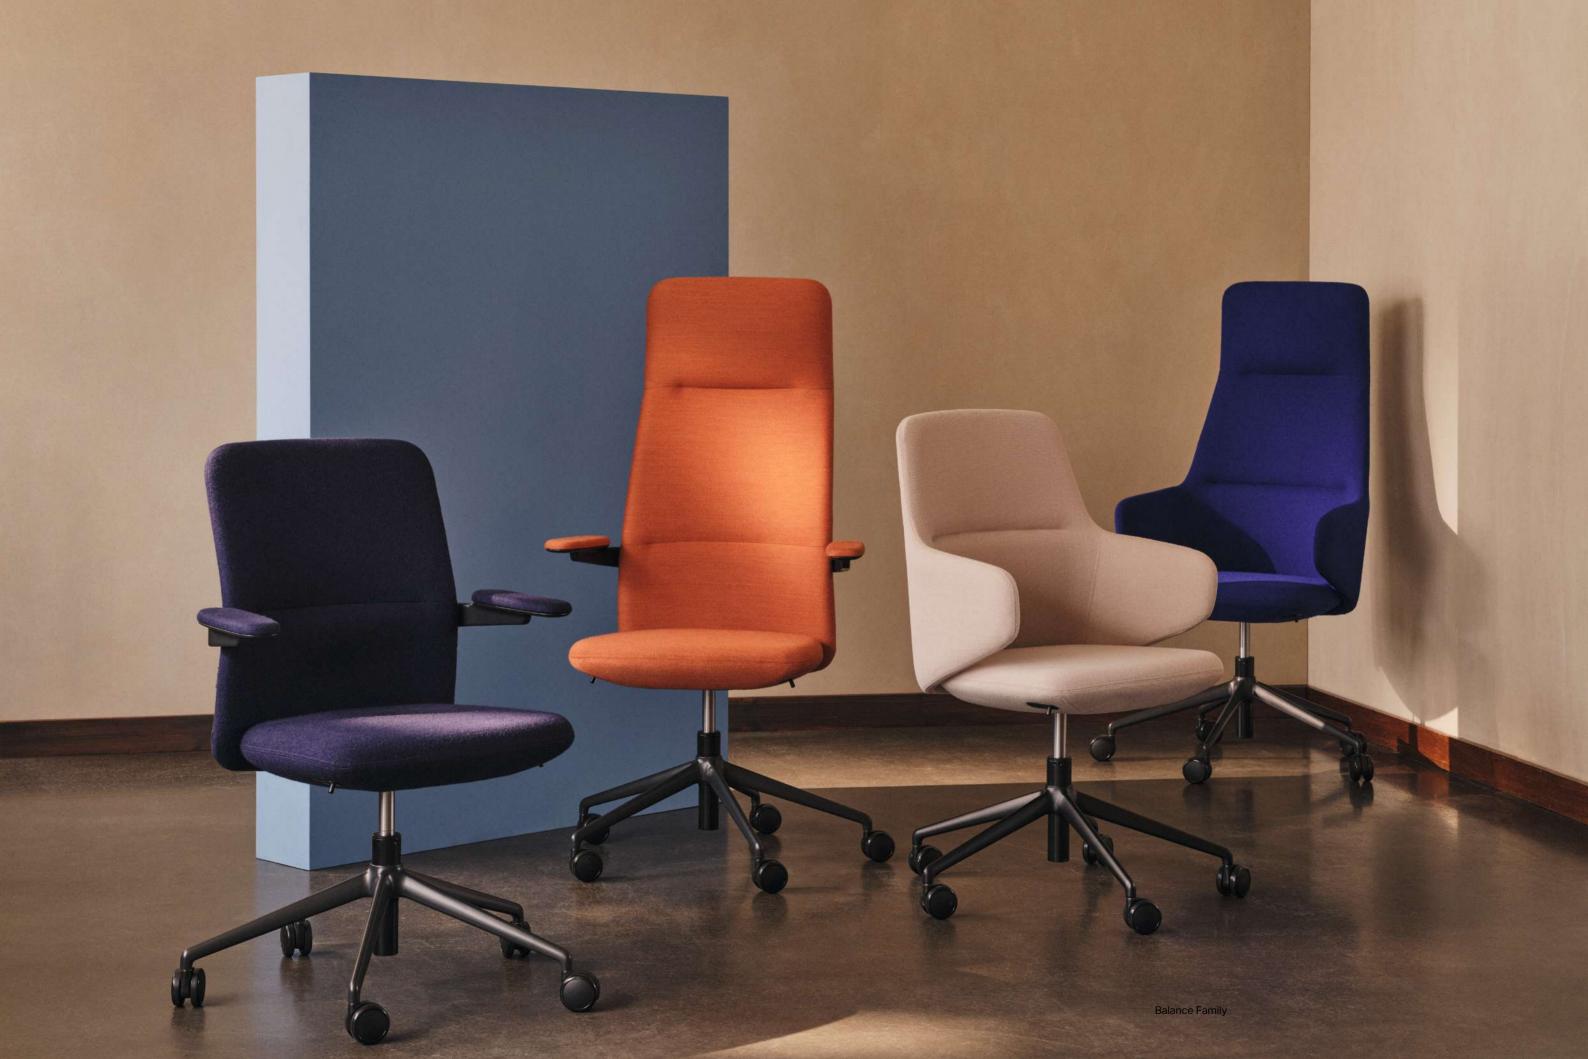

#### THOUGHTFULLY MADE **BRITISH FURNITURE**

LEFT Modus Head Office, South Somerset

Balance Chair

ABOVE Balance Lite High chair / Mix table LEFT Balance Lite chair

ABOVE Balance Lounge high back LEFT Belt Stool / Balance Lounge low back / Bloom coffee table / Panda sofa