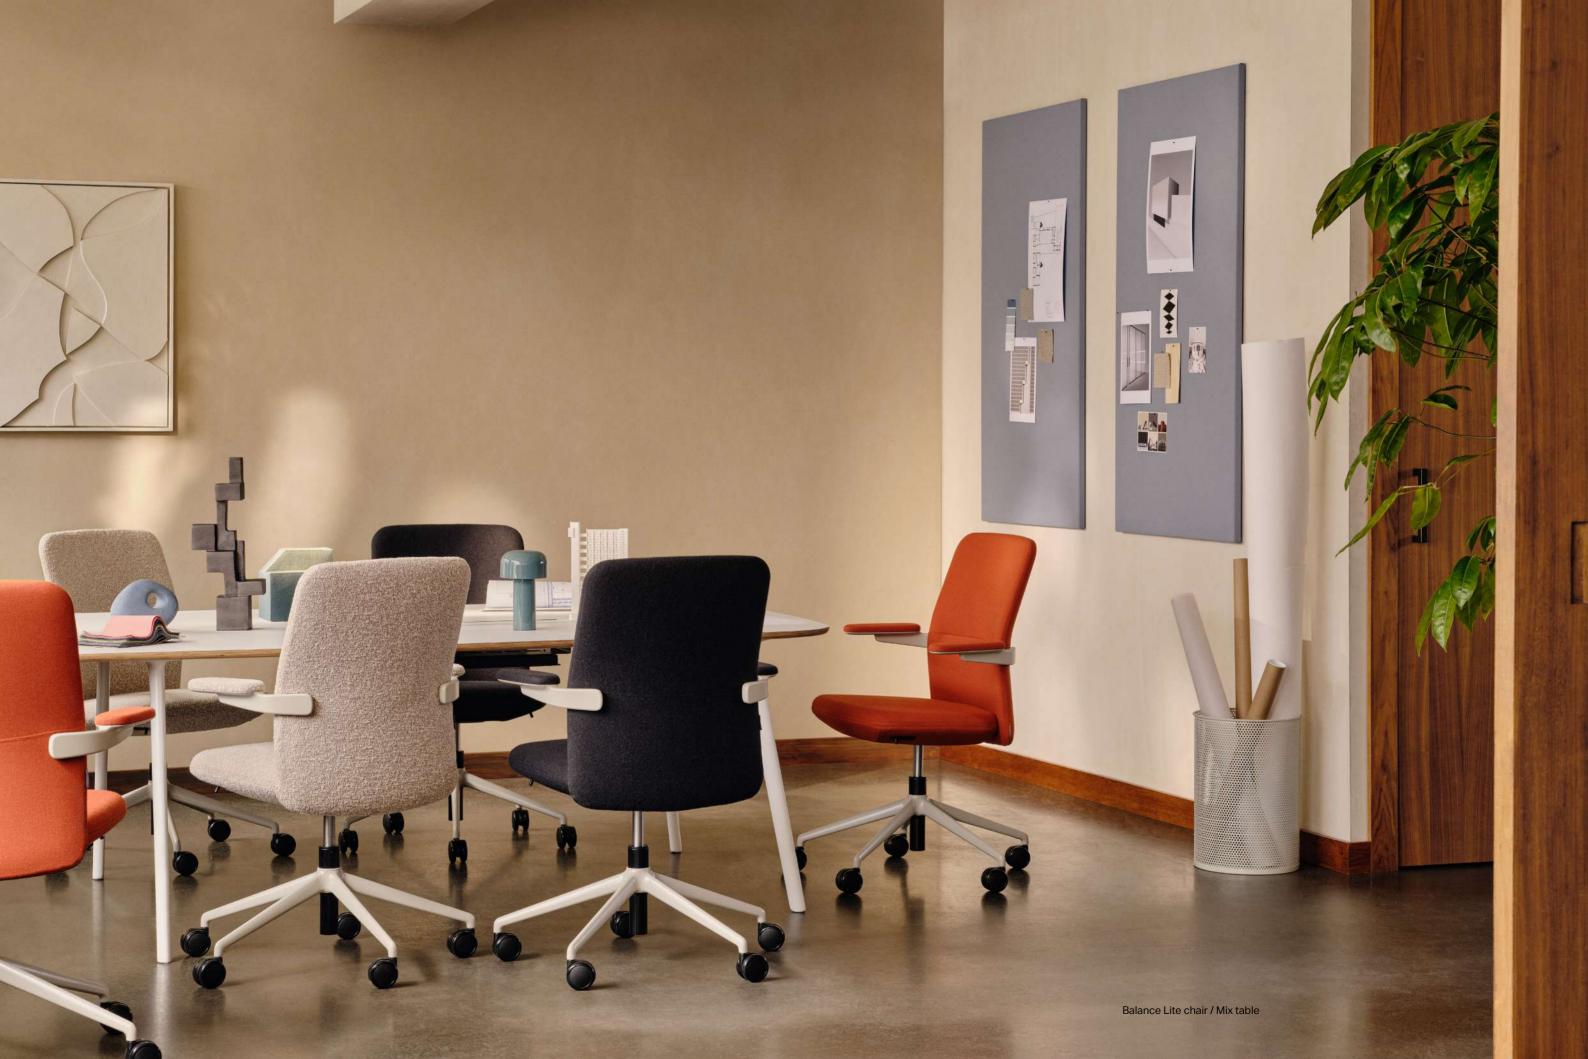

#### THOUGHTFULLY MADE **BRITISH FURNITURE**

LEFT Modus Head Office, South Somerset

Balance Chair

ABOVE Balance Lite High chair / Mix table LEFT Balance Lite chair

ABOVE Balance Lounge high back LEFT Belt Stool / Balance Lounge low back / Bloom coffee table / Panda sofa