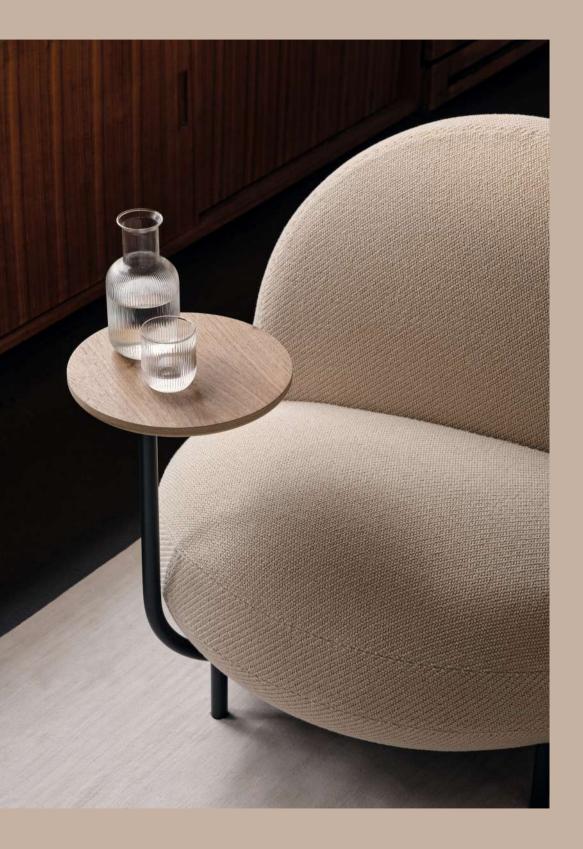

#### THOUGHTFULLY MADE **BRITISH FURNITURE**

LEFT Modus Head Office, South Somerset

Balance Chair

ABOVE Balance Lite High chair / Mix table LEFT Balance Lite chair

ABOVE Balance Lounge high back LEFT Belt Stool / Balance Lounge low back / Bloom coffee table / Panda sofa