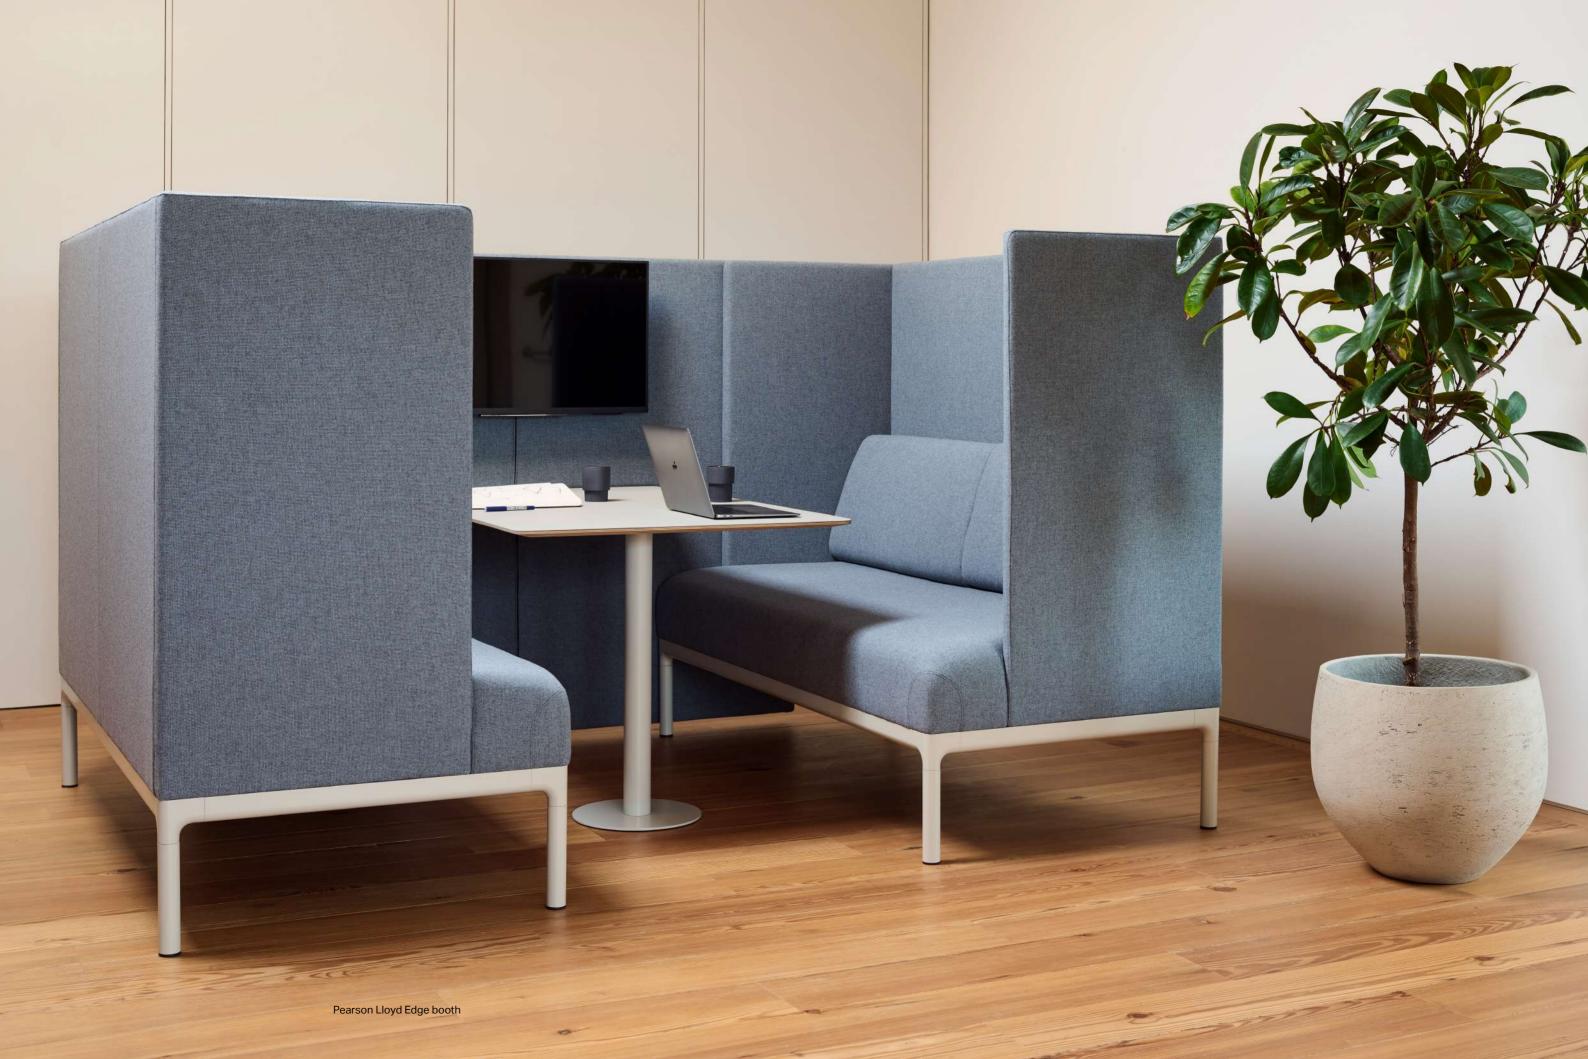

#### ABOVE Quiet chair

RIGHT Stripey cabinet

PLC chair / Pearson Lloyd Edge table

ABOVE Pearson Lloyd Edge armchair / Bloom laptop table

RIGHT Pearson Lloyd Edge sofa + ottoman / Bloom coffee table

ABOVE Pearson Lloyd Edge table cover detail RIGHT Hold chair / Pearson Lloyd Edge table