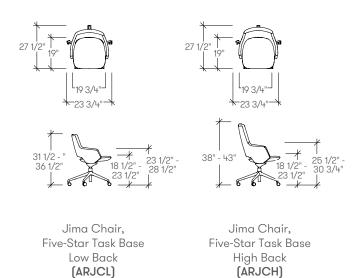

Jima is available in three versions: a steel 4-legged base, an elegant swivel star-base, and a 5-legged height-adjustable swivel base with castors. The chair is offered in an extensive range of fabrics and colors, encouraging and accommodating any interior style.

# ARJC **jima** chair, five-star task base