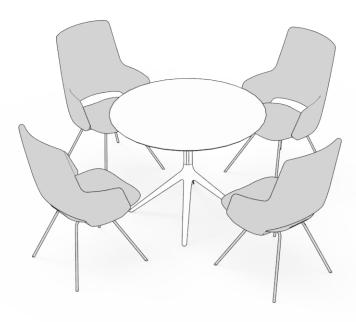

#### features

Offered through a partnership with Artifort in Schijndel, The Netherlands, Jima is a sleek, expressive chair that fits seamlessly into different worlds – home or office. Particularly noteworthy is the single, flowing line running from the top of the back, via the arms to the bottom of the seat. This makes it appear as if the seat cushion is locked in an embrace, providing ergonomic perfection and maximum comfort. Designed by Paris based Patrick Norguet.

Jima is available in three versions: a steel 4-legged base, an elegant swivel star-base, and a 5-legged height-adjustable swivel base with castors. The chair is offered in an extensive range of fabrics and colors, encouraging and accommodating any interior style.