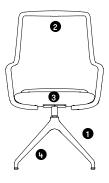

## specifying jima finishes

- **1 Base Style**Select the base style
- 2 Back Height Select the back height
- 3 Seat Upholstery
  Select the seat upholstery
- Base Finish Select the base finish, if applicable