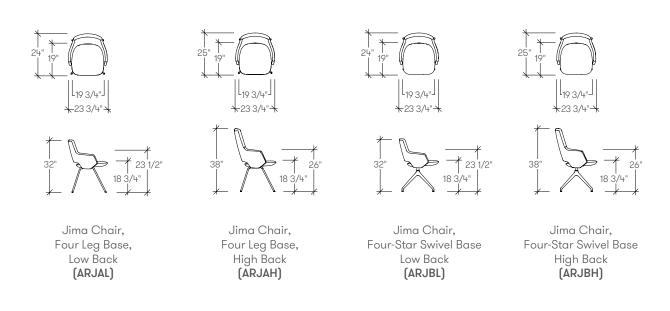

Jima is available in three versions: a steel 4-legged base, an elegant swivel star-base, and a 5-legged height-adjustable swivel base with castors. The chair is offered in an extensive range of fabrics and colors, encouraging and accommodating any interior style.

## ARJA jima chair, four leg base

## ARJB **jima** chair, four-star swivel base