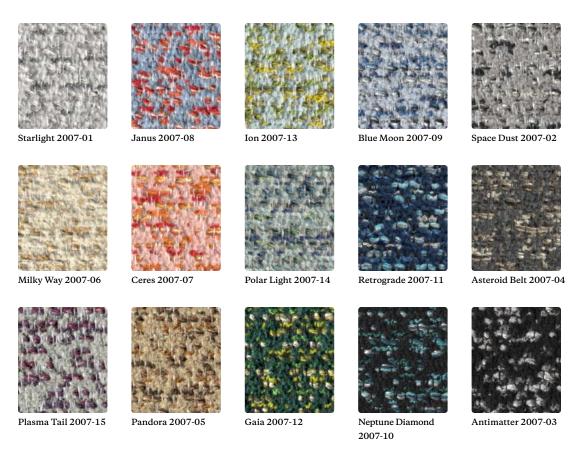

## Collection

**Evolutionary Forces** 

# Name Unbounded Style No. 2007

**Designer** Suzanne Tick

**Specification** Use: Upholstery/Wrapped Wall/Panel/Screens

Content: 50% Polyester, 26% Recycled Polyester (Postconsumer), 23% SEAQUAL® YARN

(Postconsumer Recycled Polyester), 1% Nylon