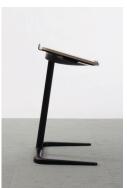

# cosi

The Cosi laptop table offers proof that work tools designed for utility can be elegant as well. Intuitive and easy to adjust, Cosi places height and tilt controls directly under worksurface. The base moves easily into the position desired while maintaining clearance around chair bases and feet. At an accessible price point, Cosi is built to support you, your posture and work, wherever you are.