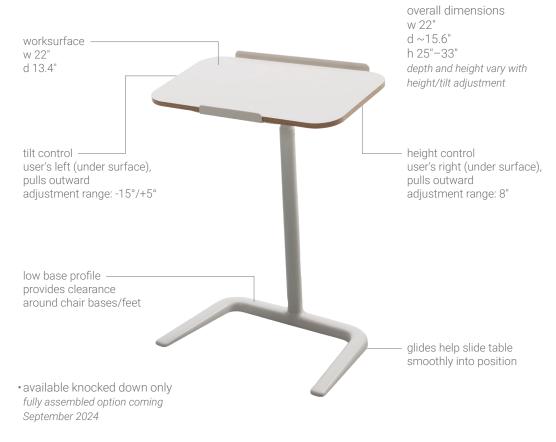

# cosi

The Cosi laptop table offers proof that work tools designed for utility can be elegant as well. Intuitive and easy to adjust, Cosi places height and tilt controls directly under worksurface. The base moves easily into the position desired while maintaining clearance around chair bases and feet. At an accessible price point, Cosi is built to support you, your posture and work, wherever you are.

### features