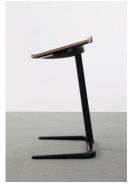

# cosi

The Cosi laptop table offers proof that work tools designed for utility can be elegant as well. Intuitive and easy to adjust, Cosi places height and tilt controls directly under worksurface. The base moves easily into the position desired while maintaining clearance around chair bases and feet. At an accessible price point, Cosi is built to support you, your posture and work, wherever you are.