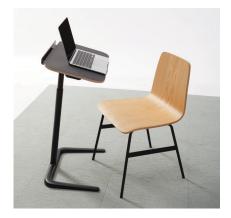

# cosi

The Cosi laptop table offers proof that work tools designed for utility can be elegant as well. Intuitive and easy to adjust, Cosi places height and tilt controls directly under worksurface. The base moves easily into the position desired while maintaining clearance around chair bases and feet. At an accessible price point, Cosi is built to support you, your posture and work, wherever you are.

## applications

built for agile use, supporting a variety workstyles, postures, chairs, and environments, from focused to casual