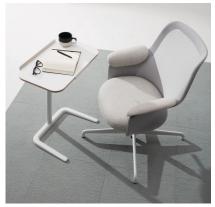

# cosi

The Cosi laptop table offers proof that work tools designed for utility can be elegant as well. Intuitive and easy to adjust, Cosi places height and tilt controls directly under worksurface. The base moves easily into the position desired while maintaining clearance around chair bases and feet. At an accessible price point, Cosi is built to support you, your posture and work, wherever you are.

## applications

built for agile use, supporting a variety workstyles, postures, chairs, and environments, from focused to casual