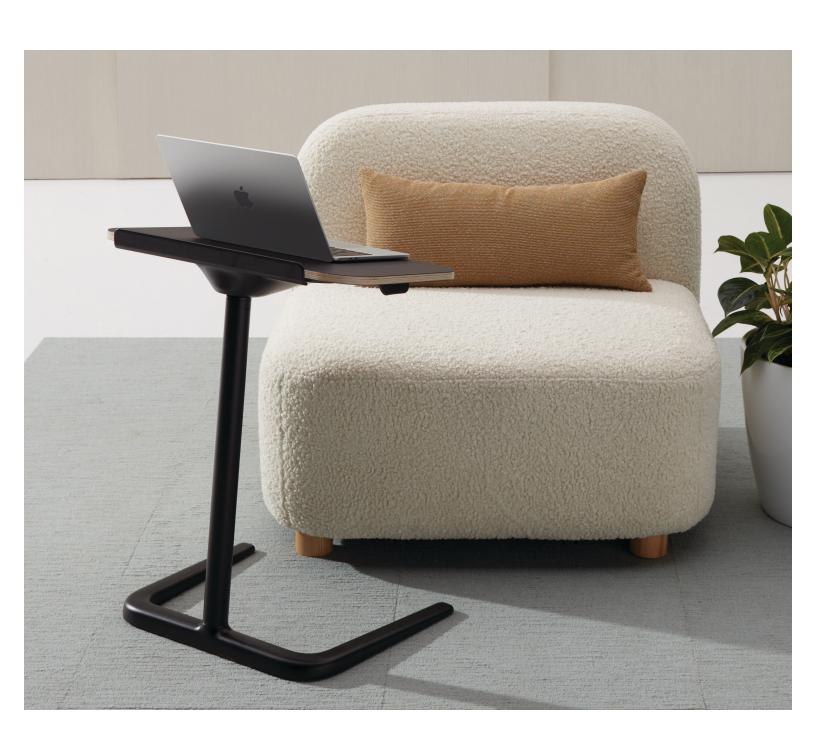

# cosi

The Cosi laptop table offers proof that work tools designed for utility can be elegant as well. Intuitive and easy to adjust, Cosi places height and tilt controls directly under worksurface. The base moves easily into the position desired while maintaining clearance around chair bases and feet. At an accessible price point, Cosi is built to support you, your posture and work, wherever you are.

## applications

built for agile use, supporting a variety workstyles, postures, chairs, and environments, from focused to casual