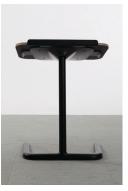

# cosi

The Cosi laptop table offers proof that work tools designed for utility can be elegant as well. Intuitive and easy to adjust, Cosi places height and tilt controls directly under worksurface. The base moves easily into the position desired while maintaining clearance around chair bases and feet. At an accessible price point, Cosi is built to support you, your posture and work, wherever you are.