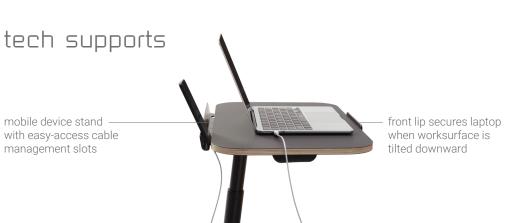

# teknion

# cosi

The Cosi laptop table offers proof that work tools designed for utility can be elegant as well. Intuitive and easy to adjust, Cosi places height and tilt controls directly under worksurface. The base moves easily into the position desired while maintaining clearance around chair bases and feet. At an accessible price point, Cosi is built to support you, your posture and work, wherever you are.



### features





### profiles









## applications

built for agile use, supporting a variety workstyles, postures, chairs, and environments, from focused to casual







#### finishes

laminate surface with exposed natural ply edge; base finish defaults to coordinate with laminate finish





additional finishes coming September 2024