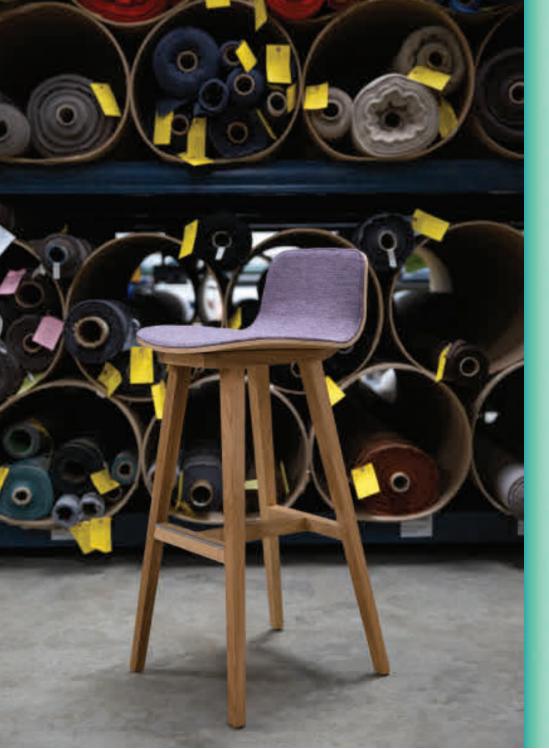

Volume Six

OF SIX

Cover Lounge F500 Series Infinito Delta Fractals Jean Lounge Dual Havn

Jima Kuskoa Libelle Kalm Kuskoa Bi Metropolitan Kes Lasai Nina

Trine

Stool

in three sizes, featuring a unique metal base and metal or wooden legs