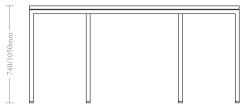

#### bench

#### Double-Sided Bench

#### Single-Sided Bench

#### Side Return (add-on extension)