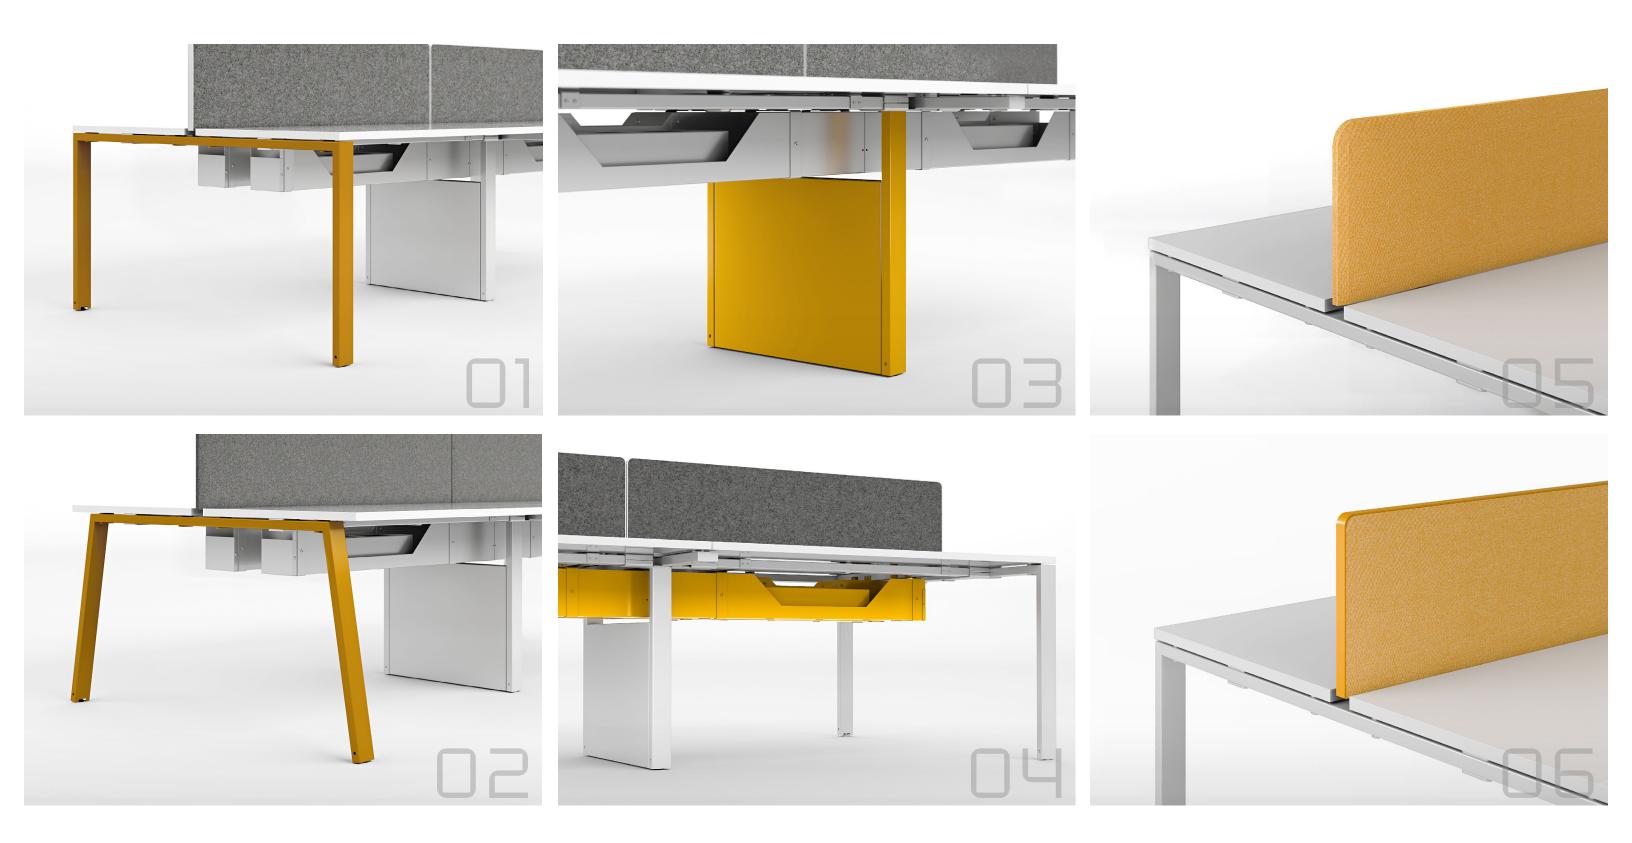

## build-up

Specifying tek/n is intentionally simple, with a method that is<br/>common across the range: Durable components and intelligent<br/>cable management support multiple reconfigurations, increasing<br/>planning flexibility and delivering a sustainable design solution<br/>long term.Gene<br/>work<br/>legs.

Generate a variety of layouts from tek/n's selection of worksurface shapes, frame lengths and full-end or intermediate legs.

complete 2-person bench

beginning frame

finish frame

vertical cable riser 03

high capacity cable tray 04

05 bevel screen 06

fabric framed screen