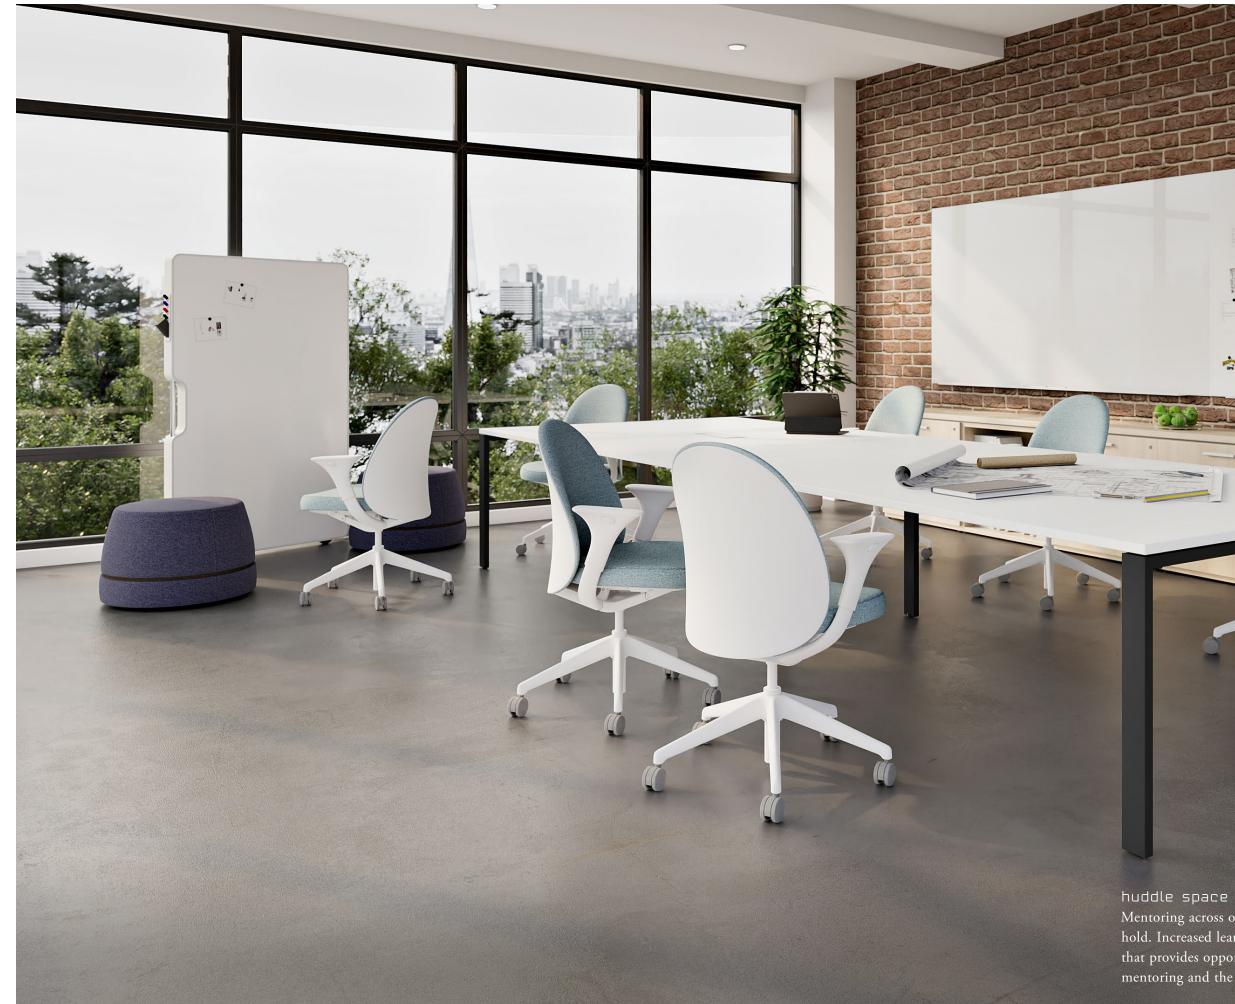

Mentoring across organisations is key to unlocking the latent knowledge staff hold. Increased learning within organisations is underpinned by a workplace that provides opportunities to share information and ideas, enable learning, mentoring and the cross pollination of ideas with ease.