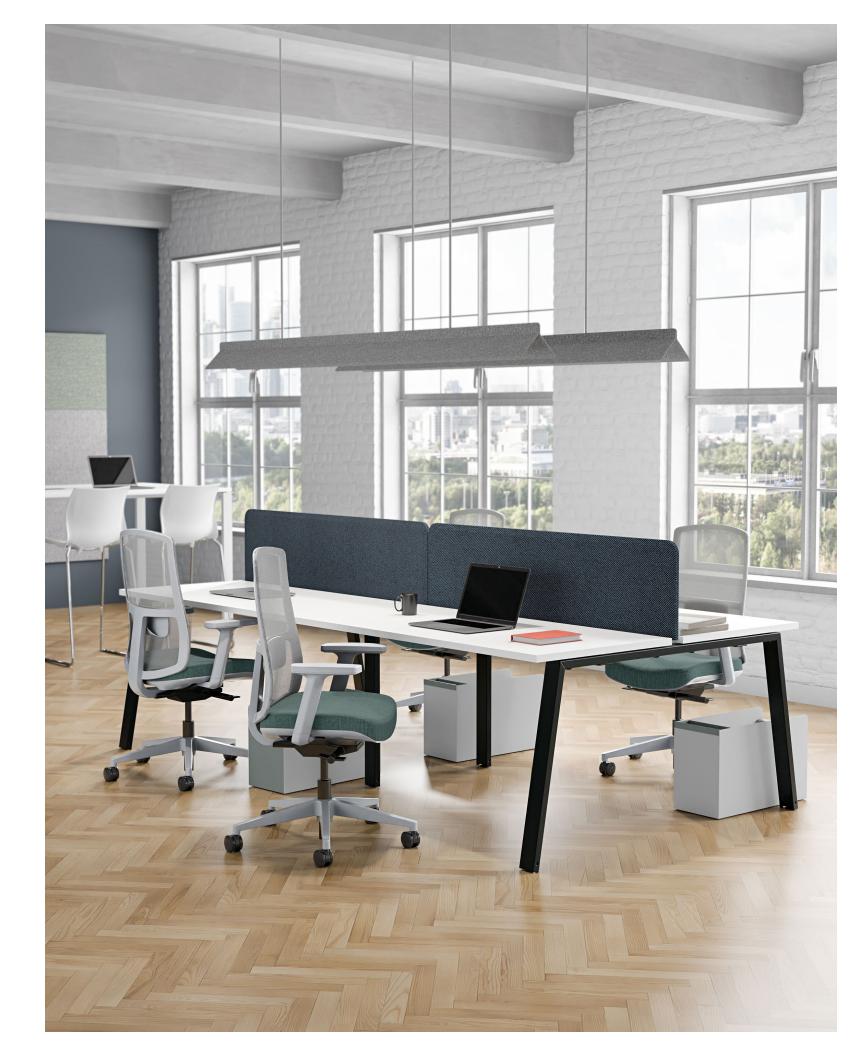

orkspace

An increasingly mobile workforce requires spaces to connect with others, carry out quick tasks and a base for when they are in the workplace. Tek/n helps users touchdown, connect easily and store their belongings short term – promoting connectivity and productivity.