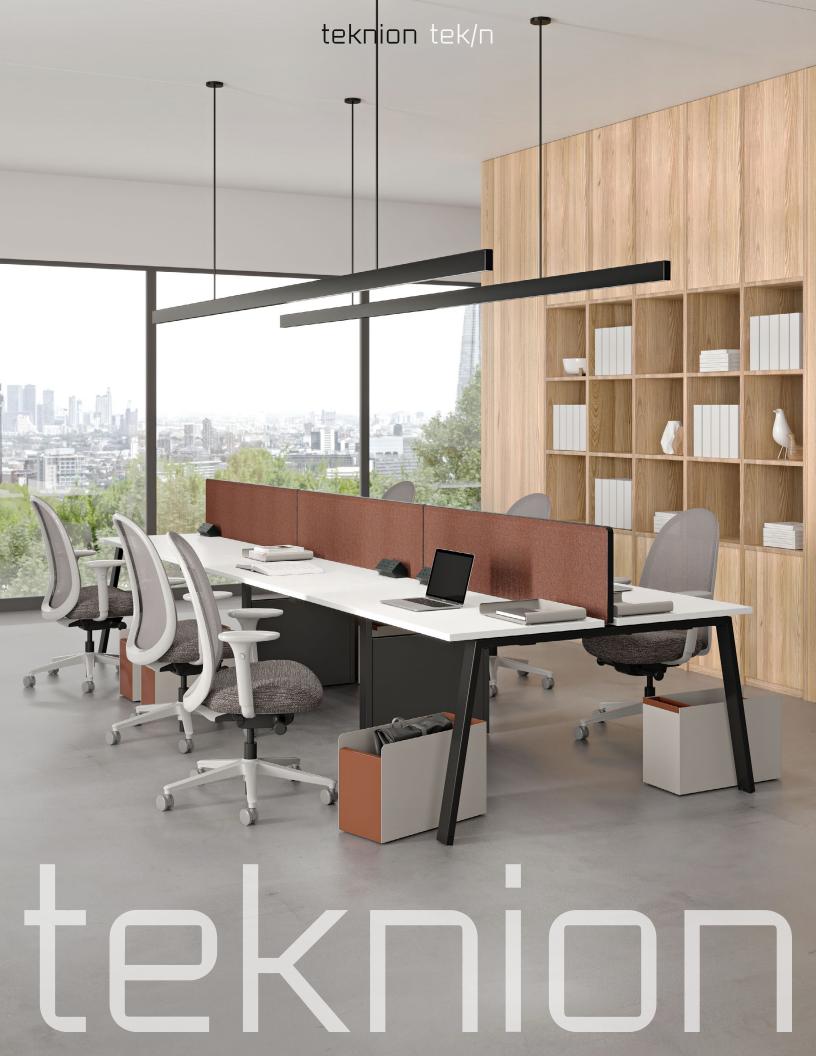

### value without compromise

Combining durability with elegance,  $tek/n^{TM}$  is a clever and economical solution for the office environment. Featuring a linear and minimalist aesthetic, with carefully selected design options, tek/n complements any modern office space. As a small and efficient kit of parts that includes shared components, tek/n can be quickly and easily specified, without compromising function or aesthetics.

## build-up

Specifying tek/n is intentionally simple, with a method that is<br/>common across the range: Durable components and intelligent<br/>cable management support multiple reconfigurations, increasing<br/>planning flexibility and delivering a sustainable design solution<br/>long term.Gene<br/>work<br/>legs.

Generate a variety of layouts from tek/n's selection of worksurface shapes, frame lengths and full-end or intermediate legs.

complete 2-person bench

beginning frame

finish frame

vertical cable riser 03

high capacity cable tray 04