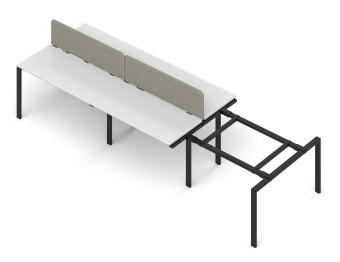

g, mentoring and the cross pollination of ideas with ease.

09





personal workspace tek/n can support focus work whether in an enclosed or semi-open environment. It can be easily designed to provide a comfortable place to retreat, supported by storage, ergonomic comfort and technology.

## build-up

Specifying tek/n is intentionally simple, with a method that is<br/>common across the range: Durable components and intelligent<br/>cable management support multiple reconfigurations, increasing<br/>planning flexibility and delivering a sustainable design solution<br/>long term.Gene<br/>work<br/>legs.

Generate a variety of layouts from tek/n's selection of worksurface shapes, frame lengths and full-end or intermediate legs.

complete 2-person bench









beginning frame



finish frame





vertical cable riser 03

high capacity cable tray 04

05 bevel screen 06

fabric framed screen

# teknion

#### bench

#### Double-Sided Bench

#### Single-Sided Bench





#### Side Return (add-on extension)



### meeting tables

#### Modular Meeting Table





www.teknion.com

AP 06-23 © Teknion 2023 <sup>®</sup>, <sup>™</sup> trade marks of Teknion Corporation and/or its subsidiaries or licensed to it. Patents may be pending.