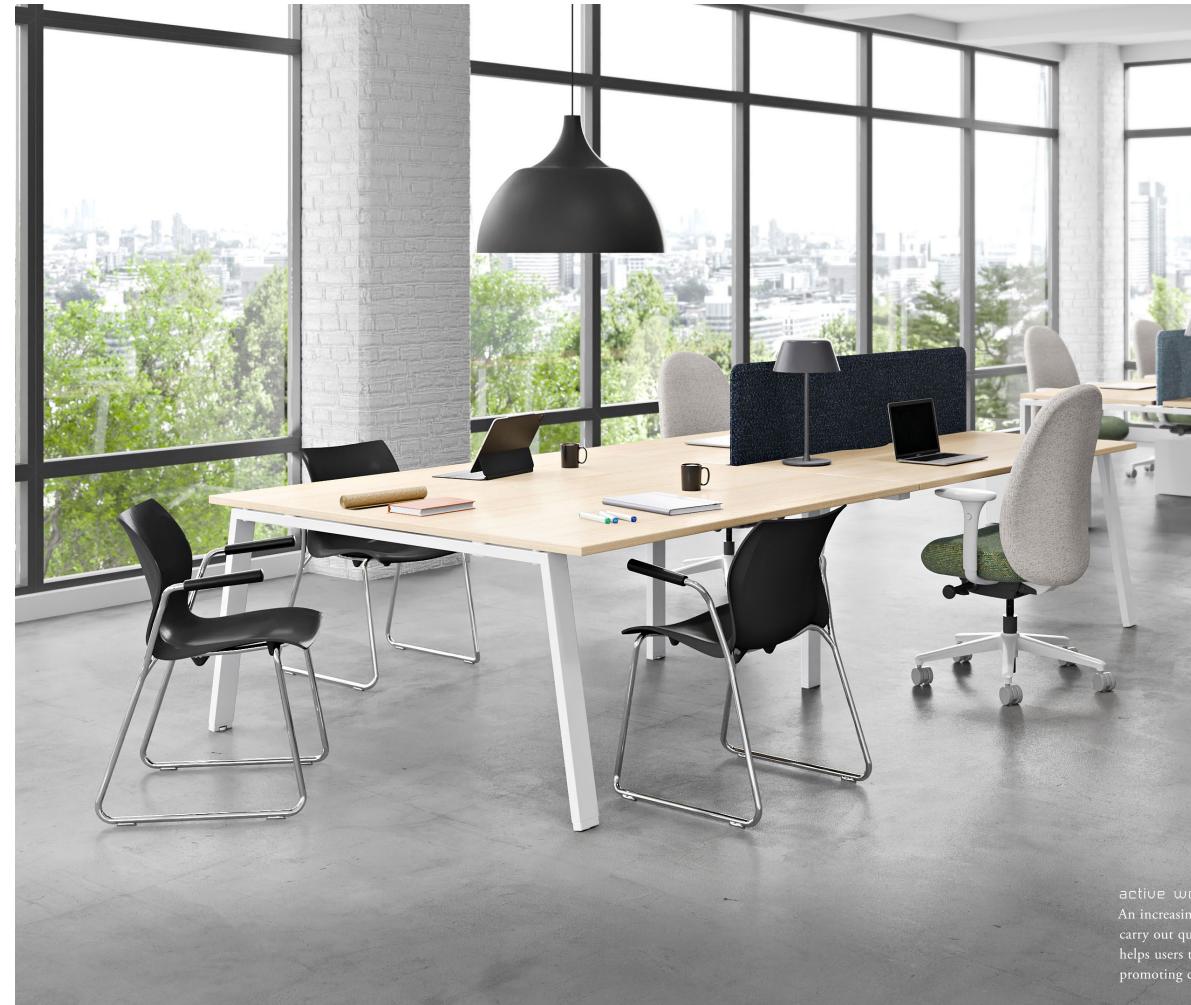

Mentoring across organisations is key to unlocking the latent knowledge staff hold. Increased learning within organisations is underpinned by a workplace that provides opportunities to share information and ideas, enable learning, mentoring and the cross pollination of ideas with ease.