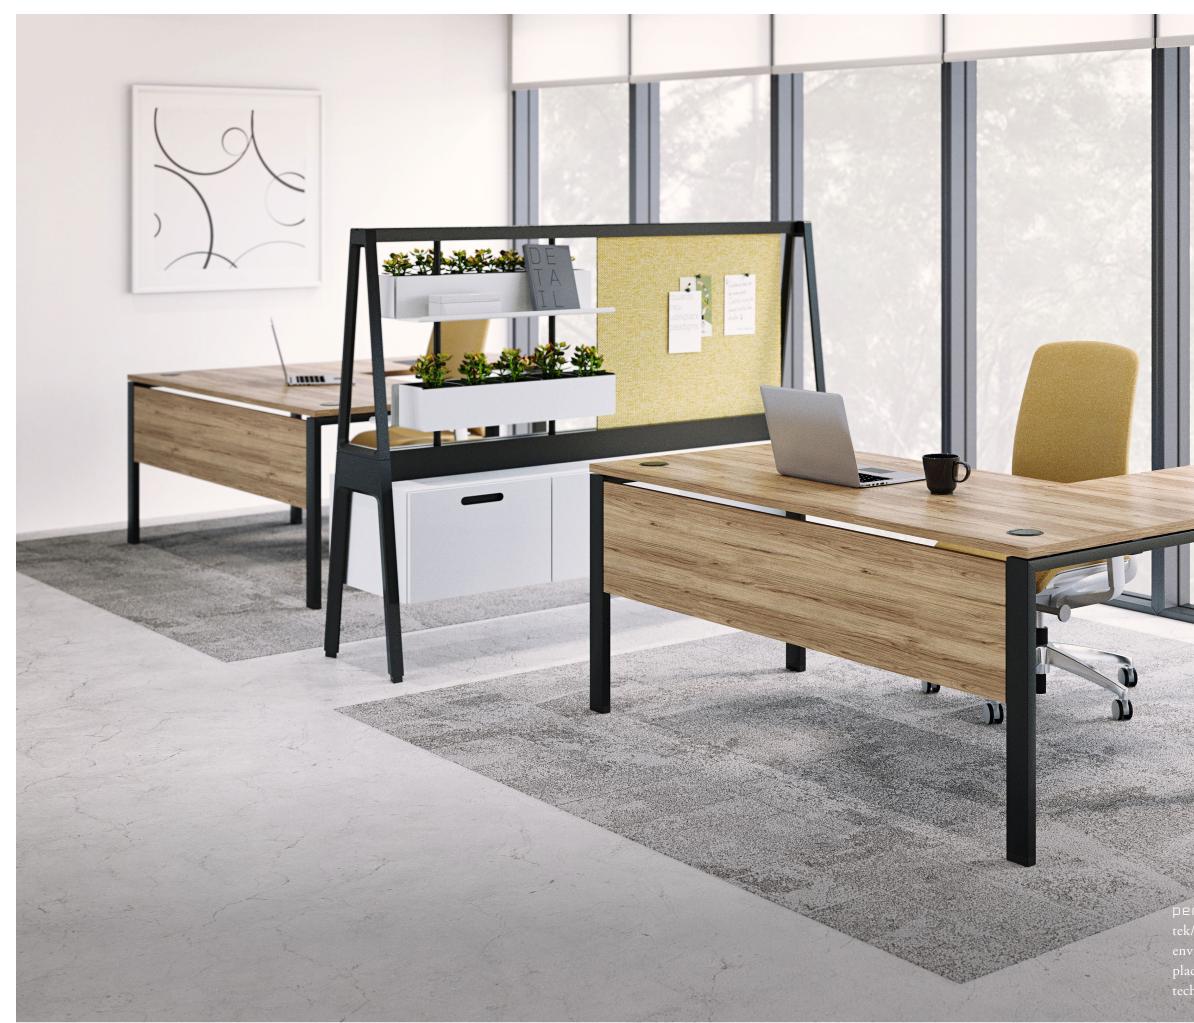

09

personal workspace tek/n can support focus work whether in an enclosed or semi-open environment. It can be easily designed to provide a comfortable place to retreat, supported by storage, ergonomic comfort and technology.