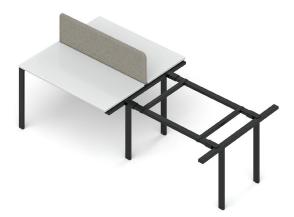

information and ideas, enable learning, mentoring and the cross pollination of ideas with ease.

09





personal workspace tek/n can support focus work whether in an enclosed or semi-open environment. It can be easily designed to provide a comfortable place to retreat, supported by storage, ergonomic comfort and technology.

## build-up

Specifying tek/n is intentionally simple, with a method that is<br/>common across the range: Durable components and intelligent<br/>cable management support multiple reconfigurations, increasing<br/>planning flexibility and delivering a sustainable design solution<br/>long term.Gene<br/>work<br/>legs.

Generate a variety of layouts from tek/n's selection of worksurface shapes, frame lengths and full-end or intermediate legs.

complete 2-person bench









beginning frame



finish frame





vertical cable riser 03

high capacity cable tray 04

05 bevel screen 06

fabric framed screen

# teknion

#### bench

#### Double-Sided Bench

#### Single-Sided Bench





#### Side Return (add-on extension)



### meeting tables

#### Modular Meeting Table





www.teknion.com

AP 06-23 © Teknion 2023 <sup>®</sup>, <sup>™</sup> trade marks of Teknion Corporation and/or its subsidiaries or licensed to it. Patents may be pending.