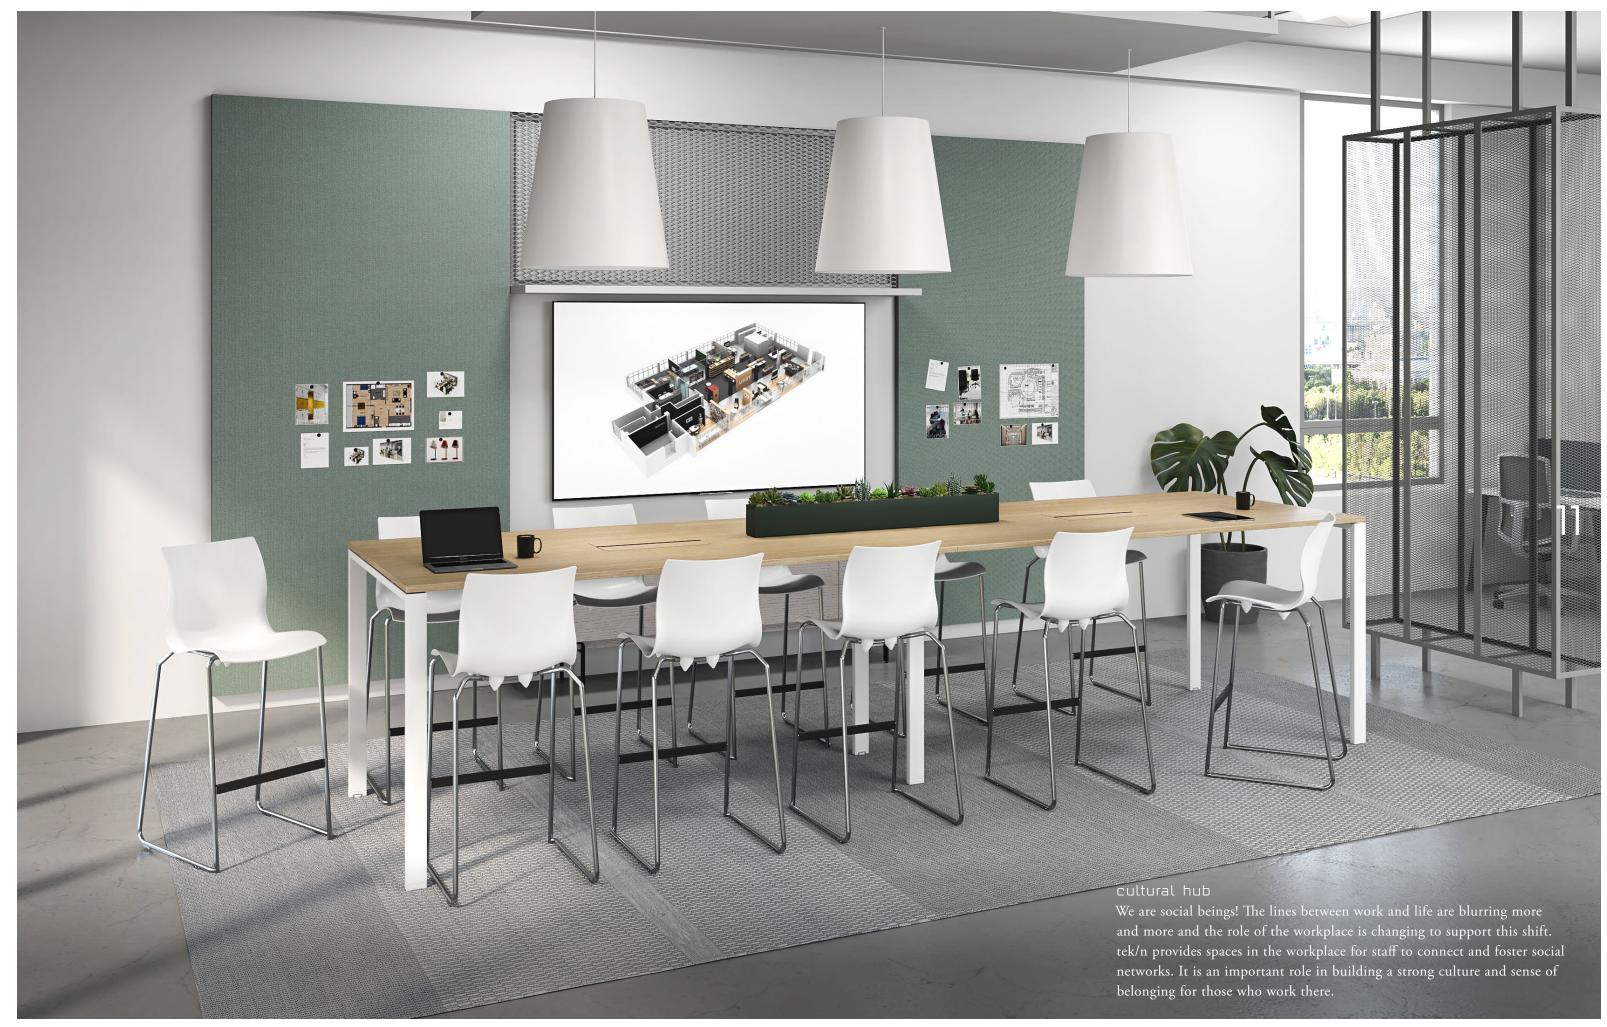

The workplace is rapidly becoming a destination for staff to connect, collaborate and be creative. It is important that space connects users seamlessly across multiple settings so they maximise productivity, have the opportunity to re-energise their mind and have access to the right people

orkspace

An increasingly mobile workforce requires spaces to connect with others, carry out quick tasks and a base for when they are in the workplace. Tek/n helps users touchdown, connect easily and store their belongings short term – promoting connectivity and productivity.