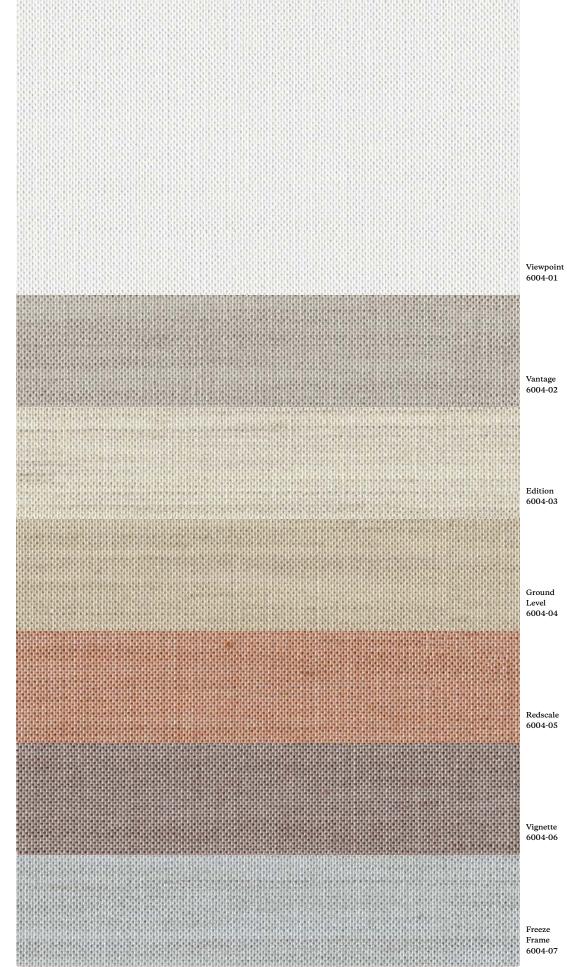

#### Name

Observation

# Designer

Suzanne Tick

# Style No.

6004

# Collection

**Evolutionary Forces** 

#### Use

Indoor/Outdoor Drapery

# Content

100% Trevira® CS Polyester

# Environmental

Heavy Metal Free Oeko-Tex 100 Certified REACH Regulation Compliant