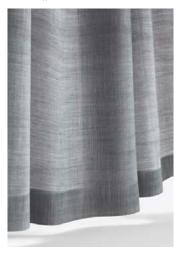

# Name — Observation Style No. — 6004

**Designer** Suzanne Tick

**Specification** Use: Indoor/Outdoor Drapery

Content: 100% Trevira® CS Polyester Weight: 17.42 oz per linear yard

Width: 130" Directional: Yes

Finish None

Performance Colorfastness to Light: ISO 105-B02 Grade 8 at 2110 hours

 $\textbf{Colorfastness to Crocking:} \ AATCC\ 8,\ Wet\ Class\ 5,\ Dry\ Class\ 5$ 

Flame Retardancy NFPA 701, CAN/ULC S109

**Maintenance** WS, Clean with either a water-based or solvent-based cleaning agent.

Bleach Cleanable: 9% (10:1 Ratio), wipe with water after solution

**Environmental** Heavy Metal Free

Oeko-Tex 100 Certified

REACH Regulation Compliant

**Origin** Italy

Dye lots may vary slightly from samples shown. Samples shown off the bolt.

**Canada** 877.705.LUUM luumtextiles.ca USA 877.705.LUUM luumtextiles.com International 919.464.2922 luumtextiles.com