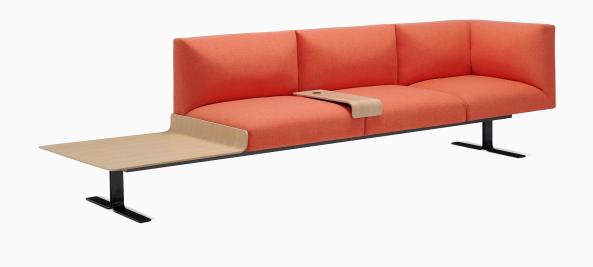

## vettore product information

Vettore is a modular lounge system designed with classic, tailored sensibilities while offering an efficient modularity to adapt to evolving flexible work space. Designed by Toan Nguyen, Vettore configures within any environment to create intimate lounge settings or fill spacious public scenarios. Built on a universal base "stage", Vettore allows for unlimited user specification with upholstered or table components to create a customized sofa to fit their needs. Vettore, Italian for "vector" or "array", divides space comfortably and adds elegance to thoughtful casual work styles.

The selection of individual components allows for contrasting textiles and finishes for endless possibilities. Every sofa is custom to every environment. Vettore avoids the conventional modularity of freestanding components and adds a visual lightness to a space through a low profile base.