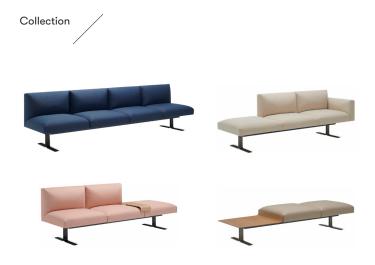

## vettore product information

Vettore is a modular lounge system designed with classic, tailored sensibilities while offering an efficient modularity to adapt to evolving flexible work space. Designed by Toan Nguyen, Vettore configures within any environment to create intimate lounge settings or fill spacious public scenarios. Built on a universal base "stage", Vettore allows for unlimited user specification with upholstered or table components to create a customized sofa to fit their needs. Vettore, Italian for "vector" or "array", divides space comfortably and adds elegance to thoughtful casual work styles.

The selection of individual components allows for contrasting textiles and finishes for endless possibilities. Every sofa is custom to every environment. Vettore avoids the conventional modularity of freestanding components and adds a visual lightness to a space through a low profile base.