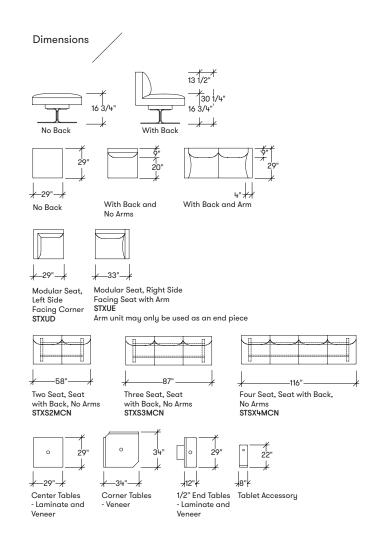

## vettore product information

Vettore is a modular lounge system designed with classic, tailored sensibilities while offering an efficient modularity to adapt to evolving flexible work space. Designed by Toan Nguyen, Vettore configures within any environment to create intimate lounge settings or fill spacious public scenarios. Built on a universal base "stage", Vettore allows for unlimited user specification with upholstered or table components to create a customized sofa to fit their needs. Vettore, Italian for "vector" or "array", divides space comfortably and adds elegance to thoughtful casual work styles.

The selection of individual components allows for contrasting textiles and finishes for endless possibilities. Every sofa is custom to every environment. Vettore avoids the conventional modularity of freestanding components and adds a visual lightness to a space through a low profile base.