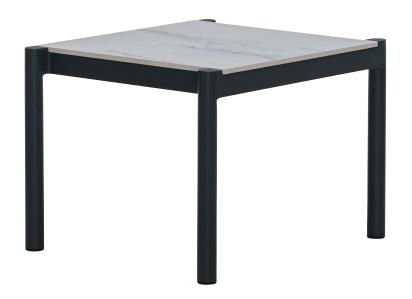

# point origin tables product information

Simple and straightforward, Point Origin is a collection of occasional tables designed for casual indoor use and specified for outdoor durability offered through a partnership with Point Outdoor in Alicante, Spain, and created by designer Mario Ruiz.

The tables come with solid or marbled HPL surfaces on a solid core, ensuring durability for indoor and outdoor settings.

DesignerTypologyMario RuizIndoor/Outdoor

Tables

CollectionYearPoint Outdoor2025

Point Origin Side Table (PNOTWA)

Point Origin Coffee Table (PNOTWC)

Point Origin Rectangle Coffee Table (PNOTWE)