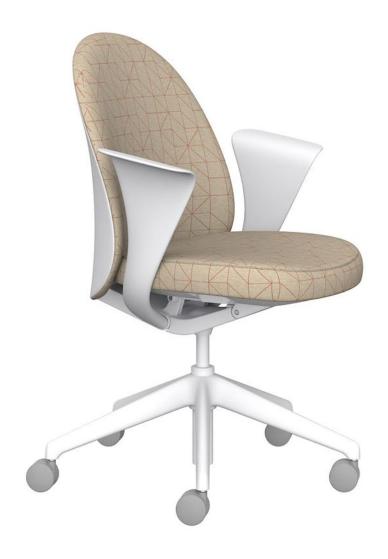

Designed for Teknion by PearsonLloyd, the Essa task chair takes its name from the word essence, selected to capture its pared-down scale and pure, sculptural shape. Essa takes cues from the classic club chair, emphasizing simplicity, elegance and softness.

Essa's refined lines and contours allow for an enhanced expression of personality. Visual and tactile richness celebrate color and materials to infuse unique personalities into a space. From energetic and trendy to confident and bold, Essa offers an identity to each their own. Draw inspiration from these Essa personas.