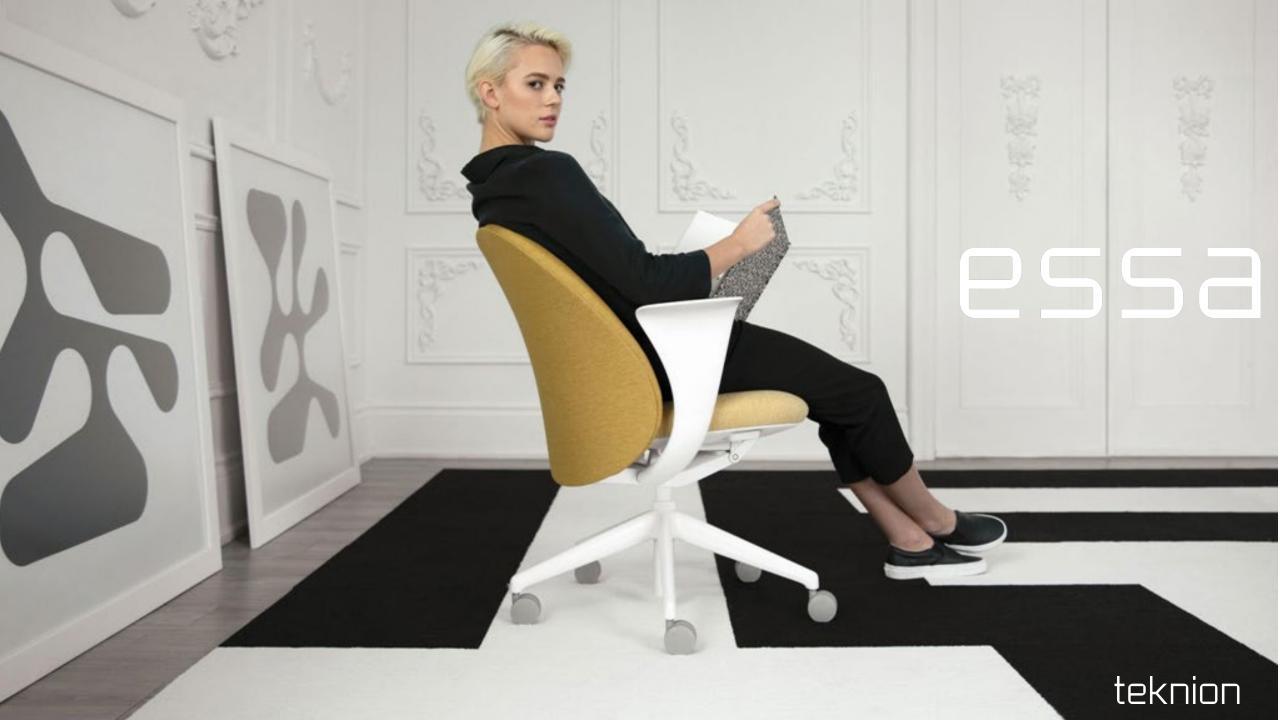

Designed for Teknion by PearsonLloyd, the Essa task chair takes its name from the word essence, selected to capture its pared-down scale and pure, sculptural shape. Essa takes cues from the classic club chair, emphasizing simplicity, elegance and softness.

Essa's refined lines and contours allow for an enhanced expression of personality. Visual and tactile richness celebrate color and materials to infuse unique personalities into a space. From energetic and trendy to confident and bold, Essa offers an identity to each their own. Draw inspiration from these Essa personas.