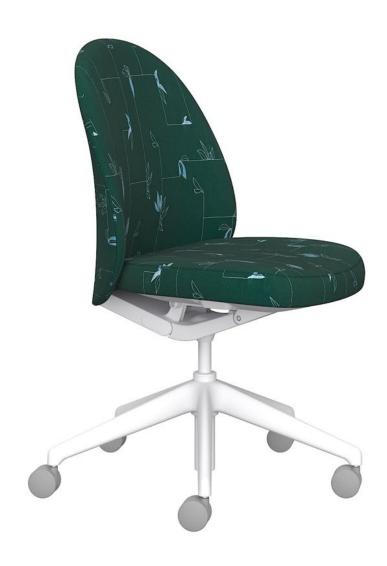

## Extravert

Inspired by the outgoing trend-setter full of presence; knows how to make an entrance and take command of a room to purposefully create buzz and excitement.

Upholstery
Second Nature,
Moonflower

Frame Atrium White