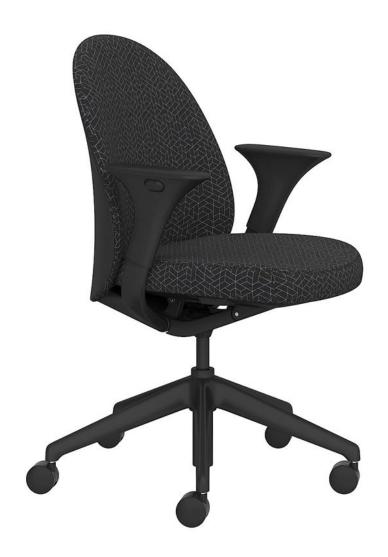

Designed for Teknion by PearsonLloyd, the Essa task chair takes its name from the word essence, selected to capture its pared-down scale and pure, sculptural shape. Essa takes cues from the classic club chair, emphasizing simplicity, elegance and softness.

Essa's refined lines and contours allow for an enhanced expression of personality. Visual and tactile richness celebrate color and materials to infuse unique personalities into a space. From energetic and trendy to confident and bold, Essa offers an identity to each their own. Draw inspiration from these Essa personas.