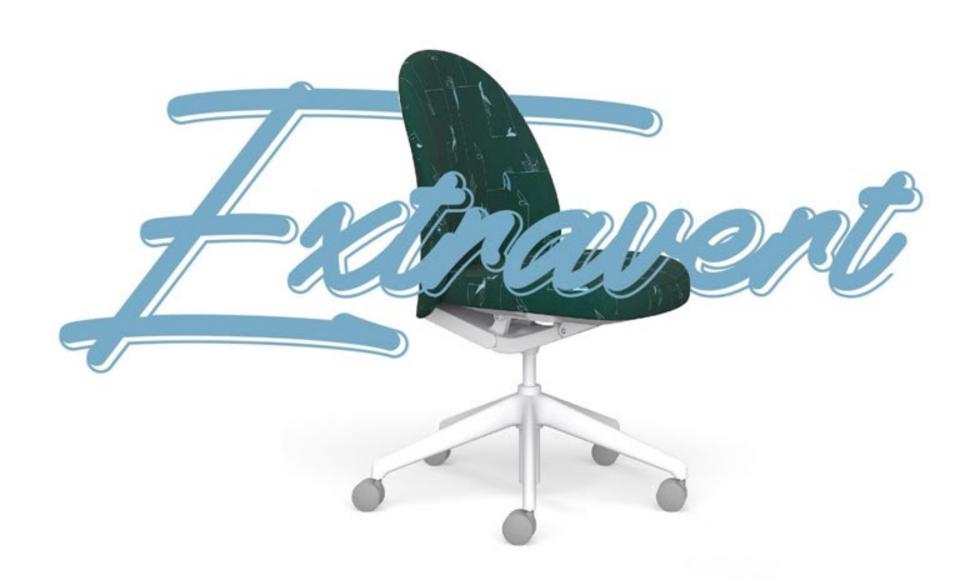

## Extravert

Inspired by the outgoing trend-setter full of presence; knows how to make an entrance and take command of a room to purposefully create buzz and excitement.

Upholstery
Second Nature,
Moonflower

Frame Atrium White