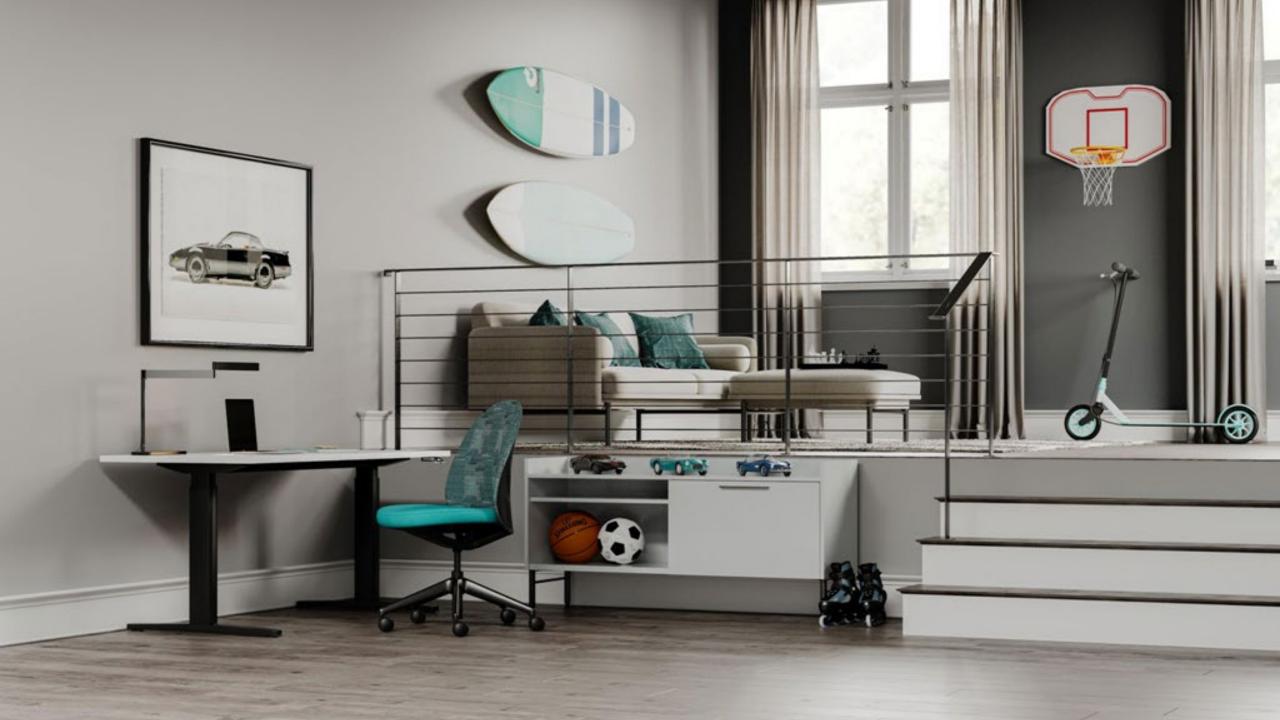

Designed for Teknion by PearsonLloyd, the Essa task chair takes its name from the word essence, selected to capture its pared-down scale and pure, sculptural shape. Essa takes cues from the classic club chair, emphasizing simplicity, elegance and softness.

Essa's refined lines and contours allow for an enhanced expression of personality. Visual and tactile richness celebrate color and materials to infuse unique personalities into a space. From energetic and trendy to confident and bold, Essa offers an identity to each their own. Draw inspiration from these Essa personas.