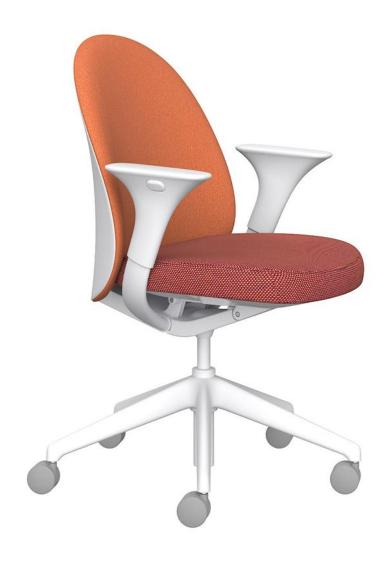

Designed for Teknion by PearsonLloyd, the Essa task chair takes its name from the word essence, selected to capture its pared-down scale and pure, sculptural shape. Essa takes cues from the classic club chair, emphasizing simplicity, elegance and softness.

Essa's refined lines and contours allow for an enhanced expression of personality. Visual and tactile richness celebrate color and materials to infuse unique personalities into a space. From energetic and trendy to confident and bold, Essa offers an identity to each their own. Draw inspiration from these Essa personas.