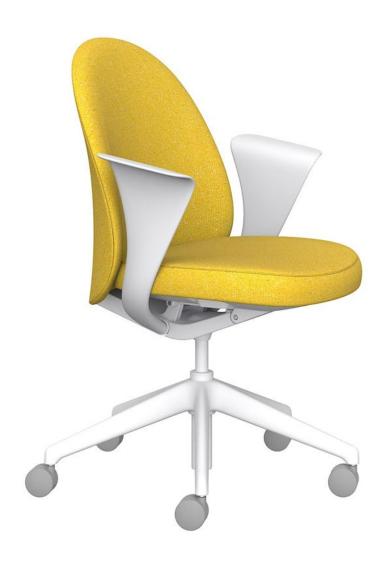

Designed for Teknion by PearsonLloyd, the Essa task chair takes its name from the word essence, selected to capture its pared-down scale and pure, sculptural shape. Essa takes cues from the classic club chair, emphasizing simplicity, elegance and softness.

Essa's refined lines and contours allow for an enhanced expression of personality. Visual and tactile richness celebrate color and materials to infuse unique personalities into a space. From energetic and trendy to confident and bold, Essa offers an identity to each their own. Draw inspiration from these Essa personas.

# Honey Beekeeper

Inspired by the sustainability conscious persona; a proud local shopper who uses their own bags and genuinely cares about community and the environment.

**Seat Upholstery**Macrotweed,
Goldstone

**Frame** Clay