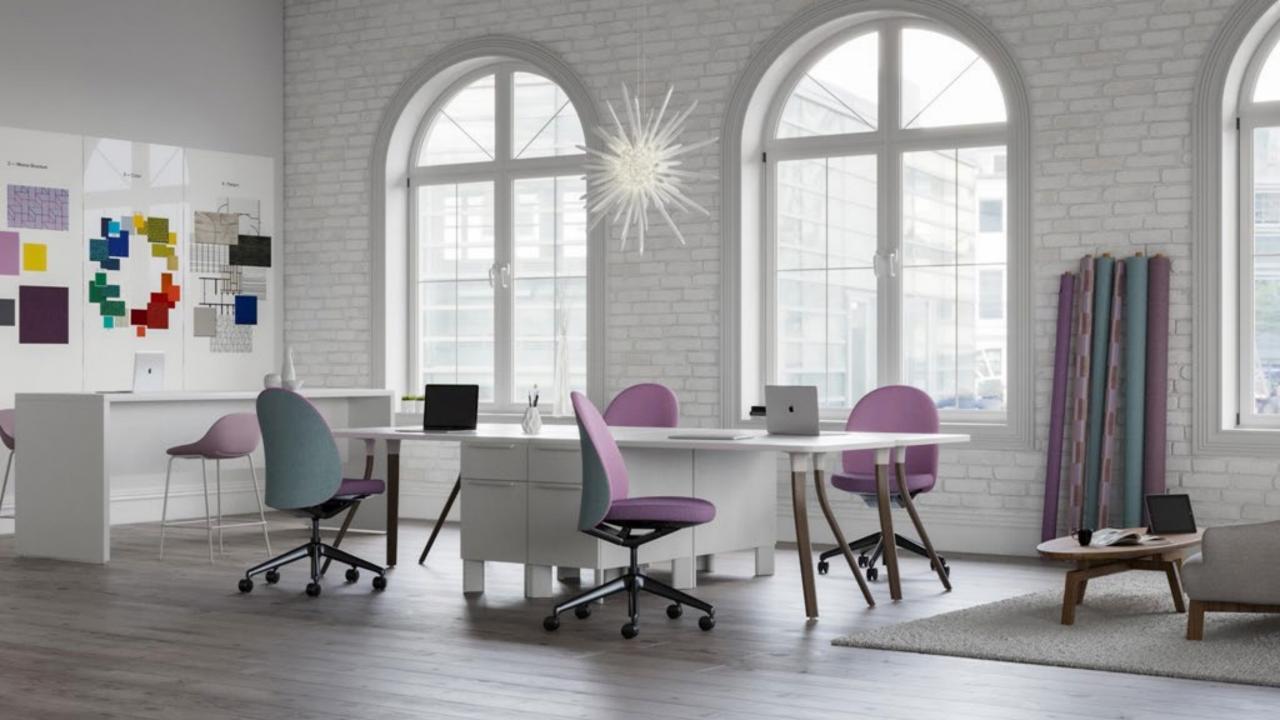

Designed for Teknion by PearsonLloyd, the Essa task chair takes its name from the word essence, selected to capture its pared-down scale and pure, sculptural shape. Essa takes cues from the classic club chair, emphasizing simplicity, elegance and softness.

Essa's refined lines and contours allow for an enhanced expression of personality. Visual and tactile richness celebrate color and materials to infuse unique personalities into a space. From energetic and trendy to confident and bold, Essa offers an identity to each their own. Draw inspiration from these Essa personas.