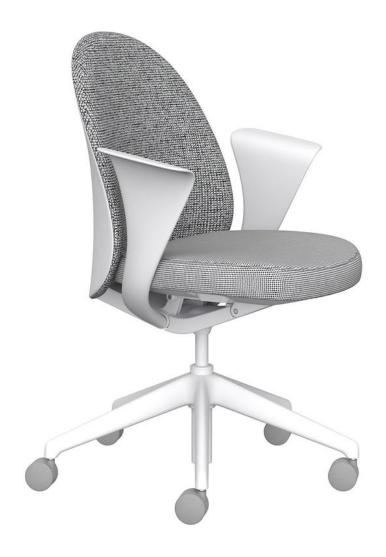

Designed for Teknion by PearsonLloyd, the Essa task chair takes its name from the word essence, selected to capture its pared-down scale and pure, sculptural shape. Essa takes cues from the classic club chair, emphasizing simplicity, elegance and softness.

Essa's refined lines and contours allow for an enhanced expression of personality. Visual and tactile richness celebrate color and materials to infuse unique personalities into a space. From energetic and trendy to confident and bold, Essa offers an identity to each their own. Draw inspiration from these Essa personas.