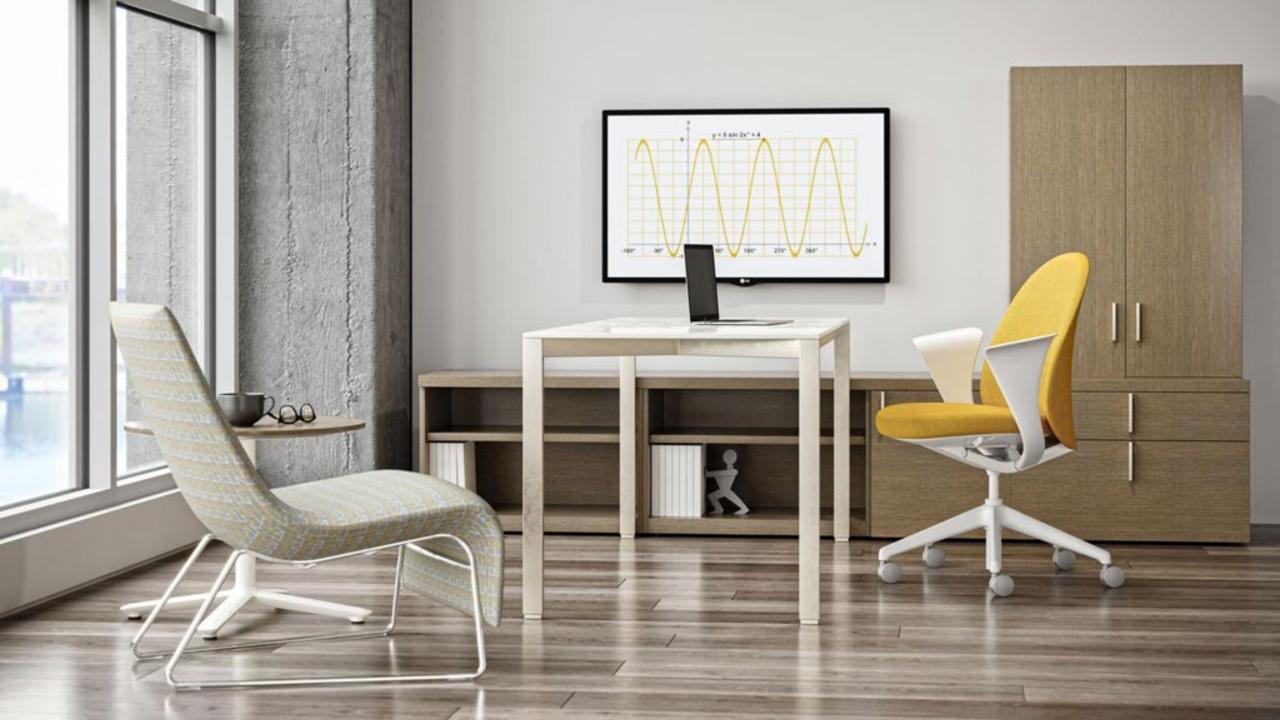

Designed for Teknion by PearsonLloyd, the Essa task chair takes its name from the word essence, selected to capture its pared-down scale and pure, sculptural shape. Essa takes cues from the classic club chair, emphasizing simplicity, elegance and softness.

Essa's refined lines and contours allow for an enhanced expression of personality. Visual and tactile richness celebrate color and materials to infuse unique personalities into a space. From energetic and trendy to confident and bold, Essa offers an identity to each their own. Draw inspiration from these Essa personas.