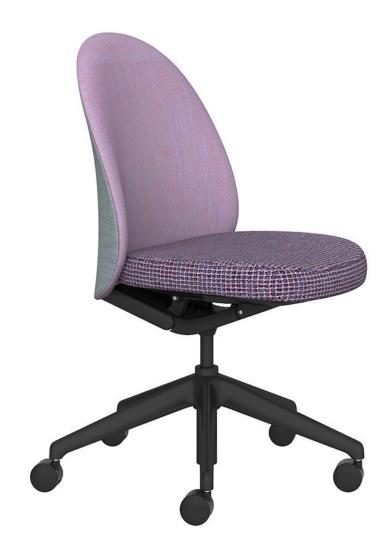

### **Fashion Scientist**

Inspired by the creative persona on the pulse of what is trending; fosters a slightly rebellious streak that leads those around them to the threshold of their own imagination.

**Outside Back** Upholstery Duo Chrome, Silver Elm

**Inside Back** Upholstery Duo Chrome, Hydrangea

Seat **Upholstery** Macrotweed,

Chimeric

**Frame** Blackstone