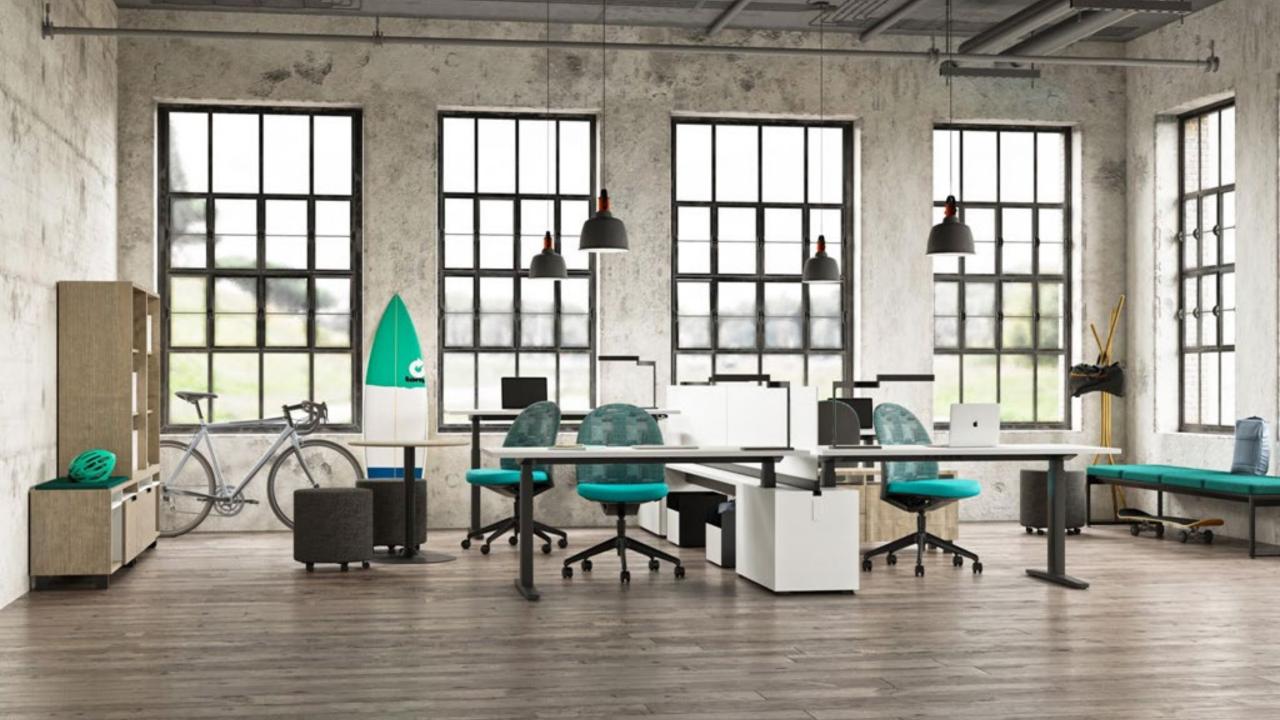

Designed for Teknion by PearsonLloyd, the Essa task chair takes its name from the word essence, selected to capture its pared-down scale and pure, sculptural shape. Essa takes cues from the classic club chair, emphasizing simplicity, elegance and softness.

Essa's refined lines and contours allow for an enhanced expression of personality. Visual and tactile richness celebrate color and materials to infuse unique personalities into a space. From energetic and trendy to confident and bold, Essa offers an identity to each their own. Draw inspiration from these Essa personas.