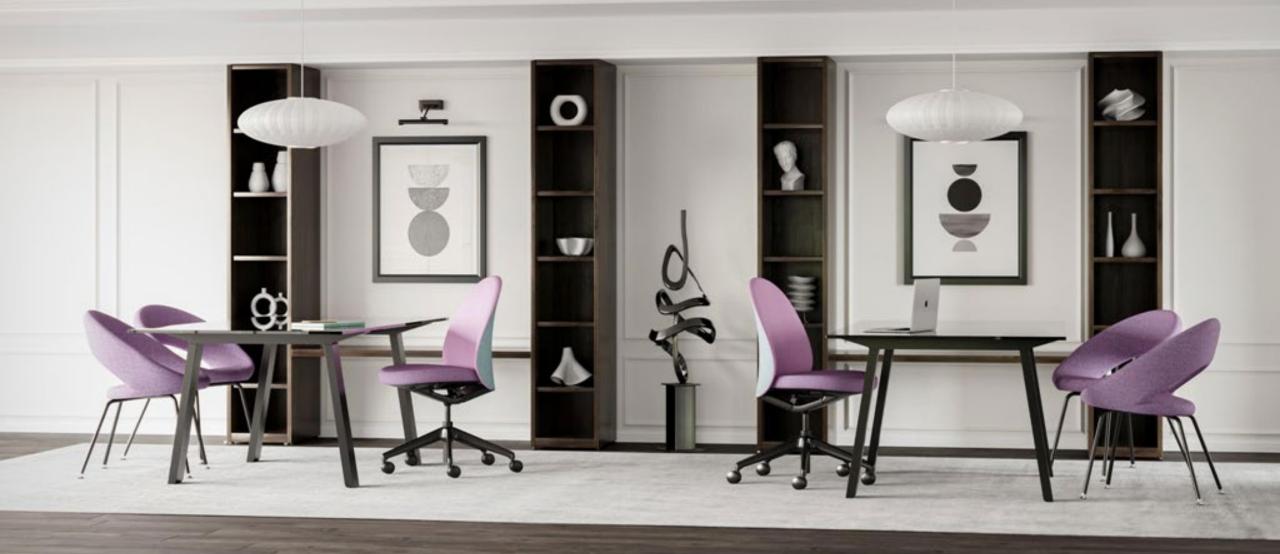

Designed for Teknion by PearsonLloyd, the Essa task chair takes its name from the word essence, selected to capture its pared-down scale and pure, sculptural shape. Essa takes cues from the classic club chair, emphasizing simplicity, elegance and softness.

Essa's refined lines and contours allow for an enhanced expression of personality. Visual and tactile richness celebrate color and materials to infuse unique personalities into a space. From energetic and trendy to confident and bold, Essa offers an identity to each their own. Draw inspiration from these Essa personas.