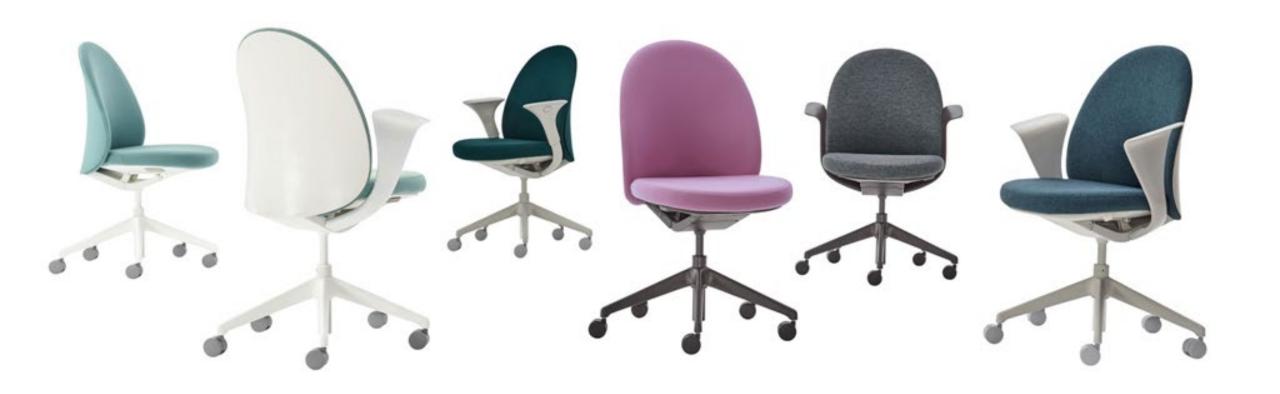

Essa's refined lines and contours allow for an enhanced expression of personality. Visual and tactile richness celebrate color and materials to infuse unique personalities into a space. From energetic and trendy to confident and bold, Essa offers an identity to each their own. Draw inspiration from these Essa personas.