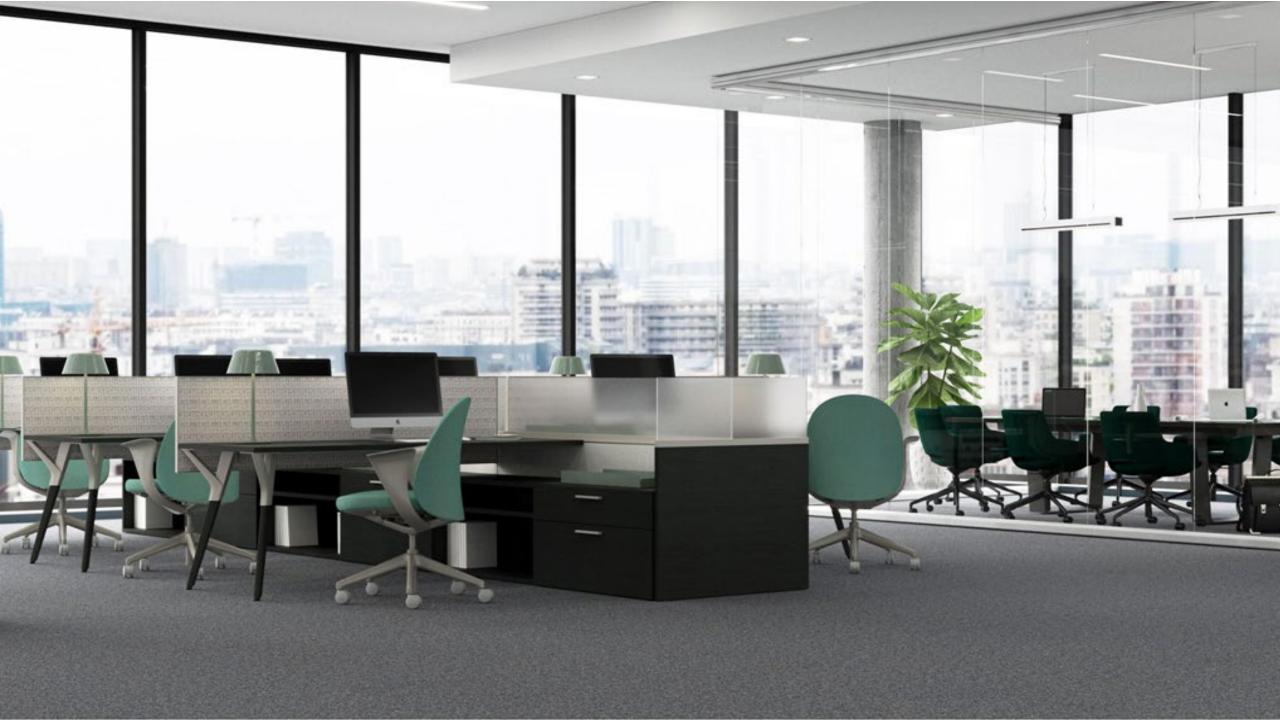

Designed for Teknion by PearsonLloyd, the Essa task chair takes its name from the word essence, selected to capture its pared-down scale and pure, sculptural shape. Essa takes cues from the classic club chair, emphasizing simplicity, elegance and softness.

Essa's refined lines and contours allow for an enhanced expression of personality. Visual and tactile richness celebrate color and materials to infuse unique personalities into a space. From energetic and trendy to confident and bold, Essa offers an identity to each their own. Draw inspiration from these Essa personas.