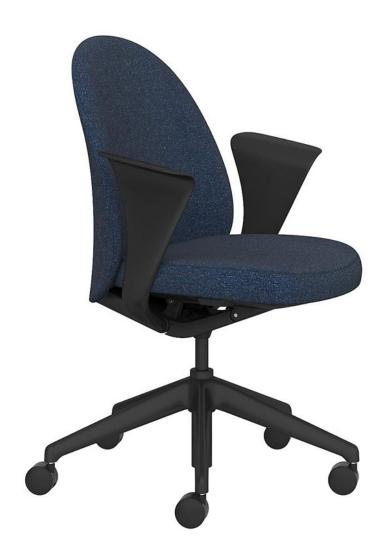

Designed for Teknion by PearsonLloyd, the Essa task chair takes its name from the word essence, selected to capture its pared-down scale and pure, sculptural shape. Essa takes cues from the classic club chair, emphasizing simplicity, elegance and softness.

Essa's refined lines and contours allow for an enhanced expression of personality. Visual and tactile richness celebrate color and materials to infuse unique personalities into a space. From energetic and trendy to confident and bold, Essa offers an identity to each their own. Draw inspiration from these Essa personas.