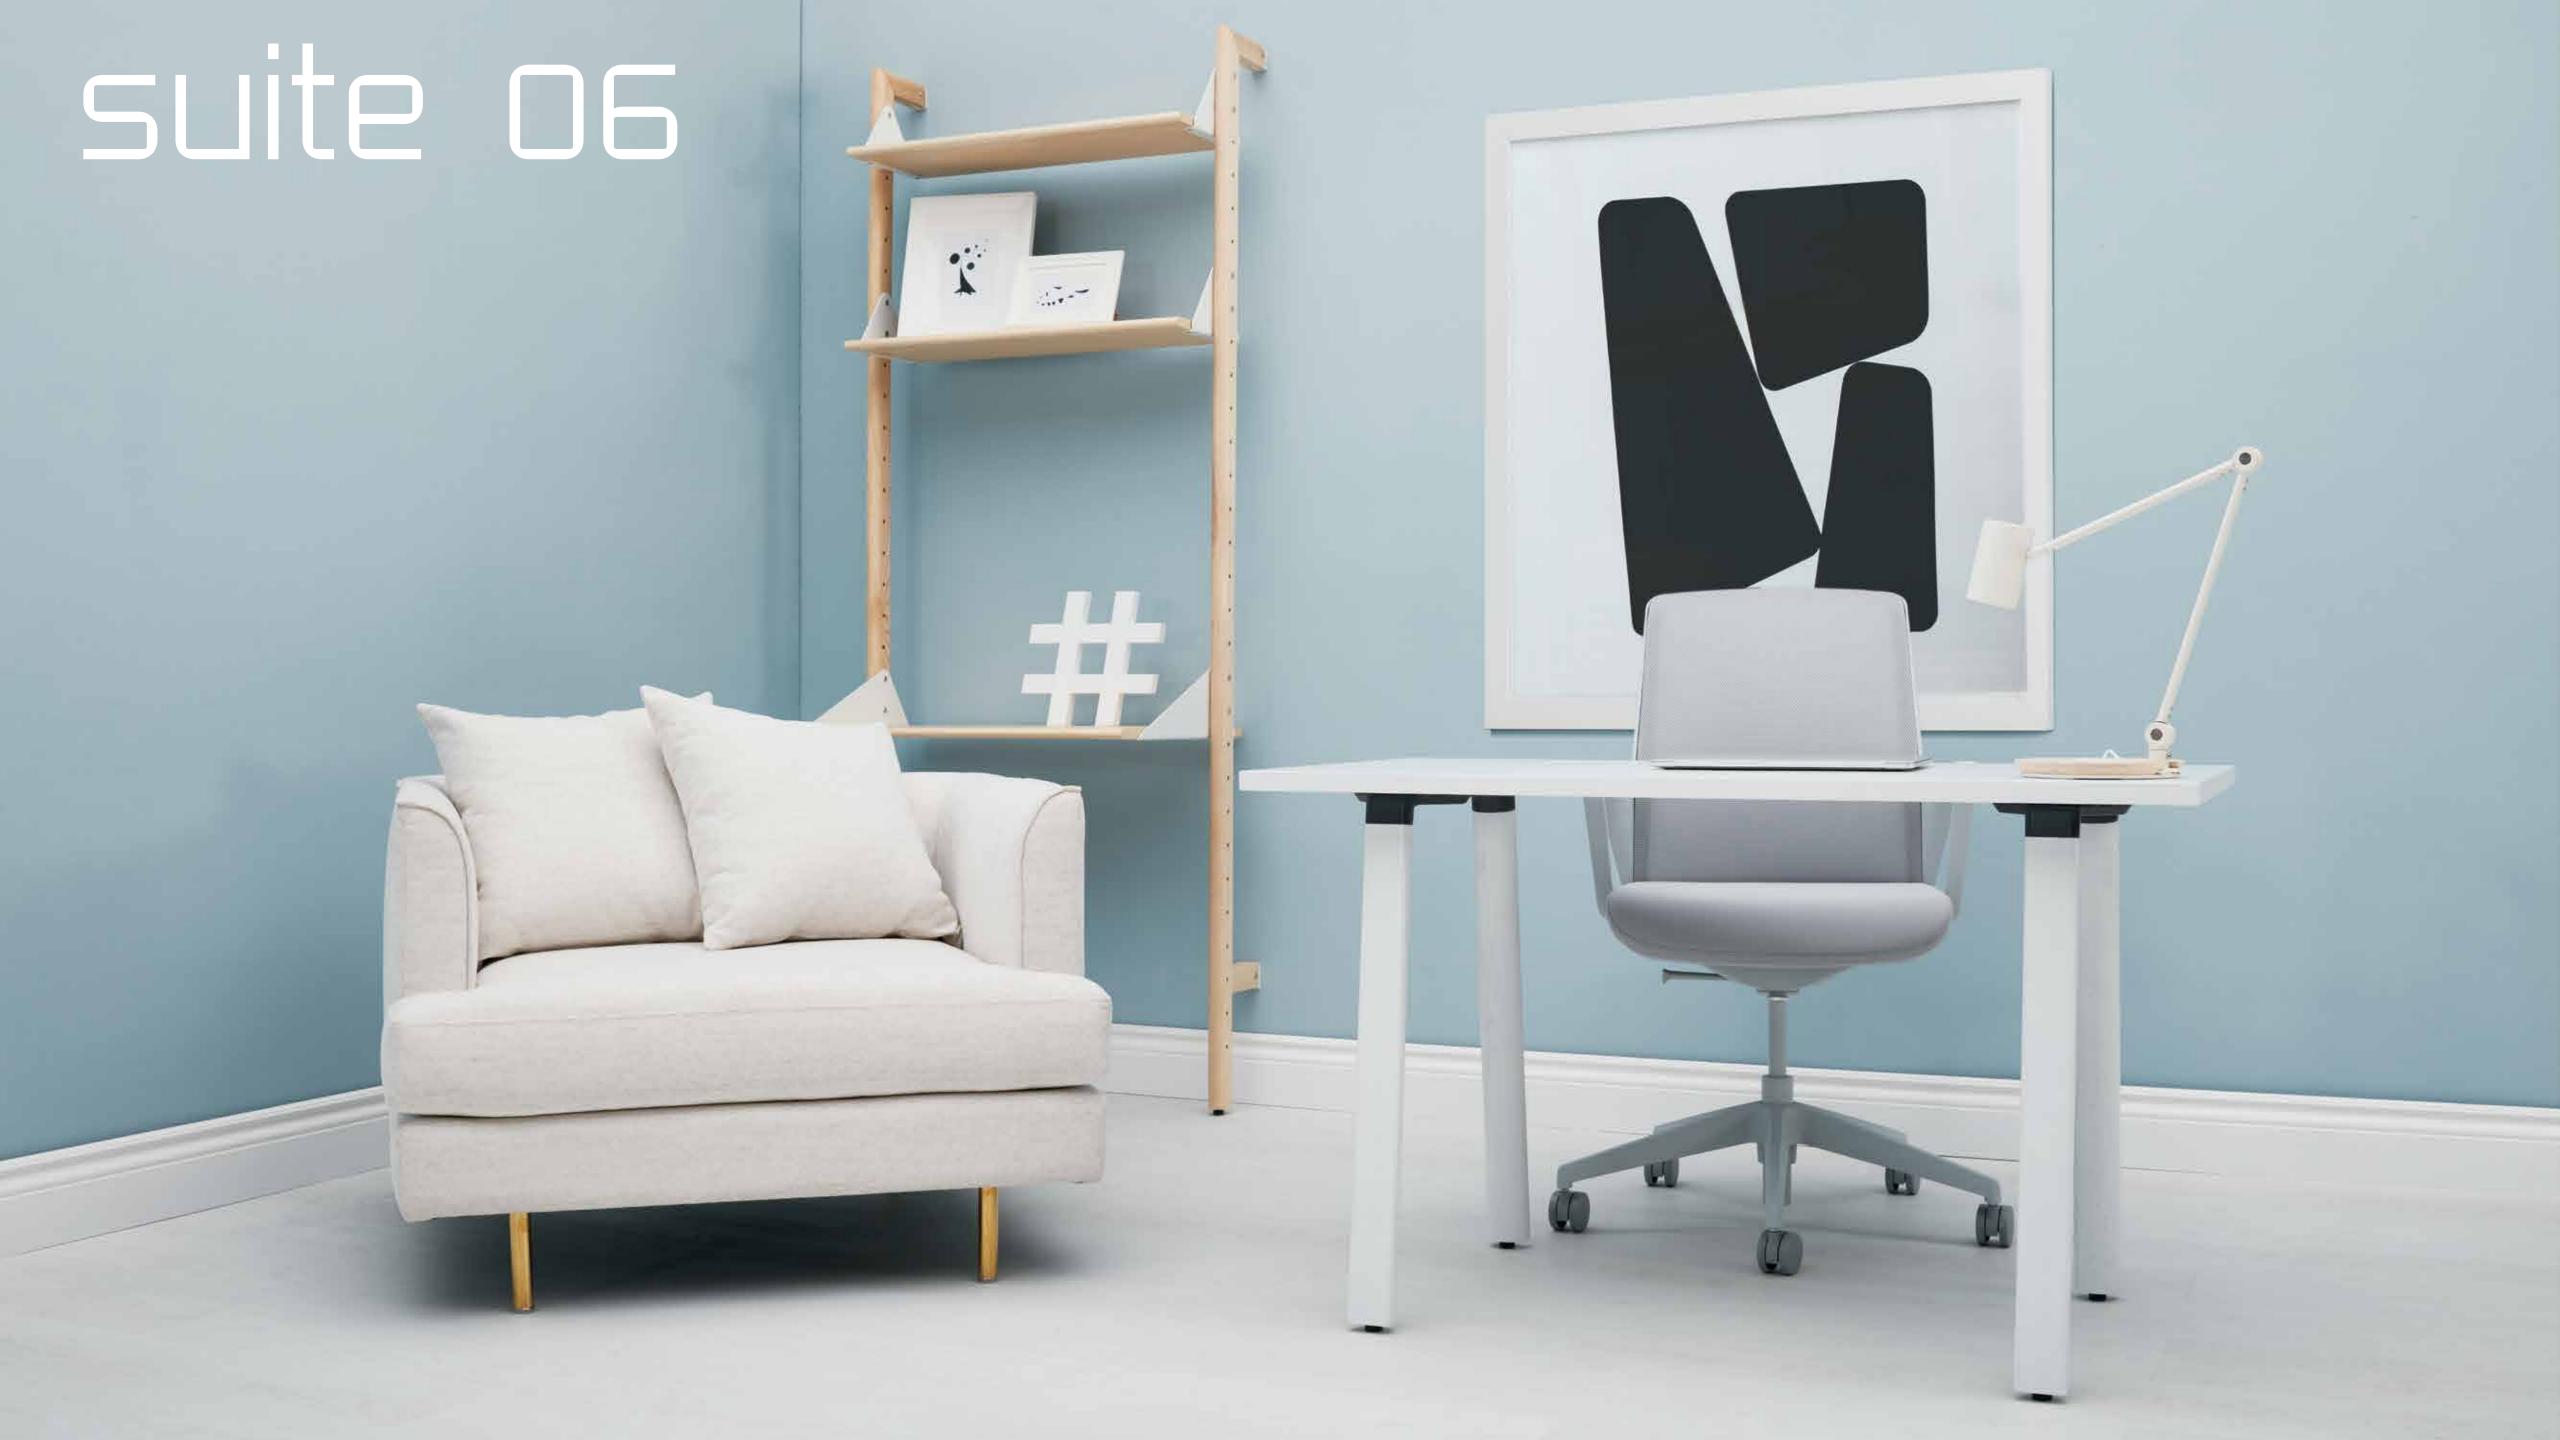

visio task chair

emote mini cabinet on casters

get the look with these recommended products

branch shelving with desk by gus\* modern

takt cross chair

sicla chair

sicla task chair