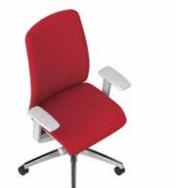

sicla task chair

takt cross chair

hiSpace quick connect electric height-adjustable table

(frame also available in platinum and ebony)

H2 electric height-adjustable table

zones rectangular coffee table

around task chair mesh back

around task chair fully upholstered