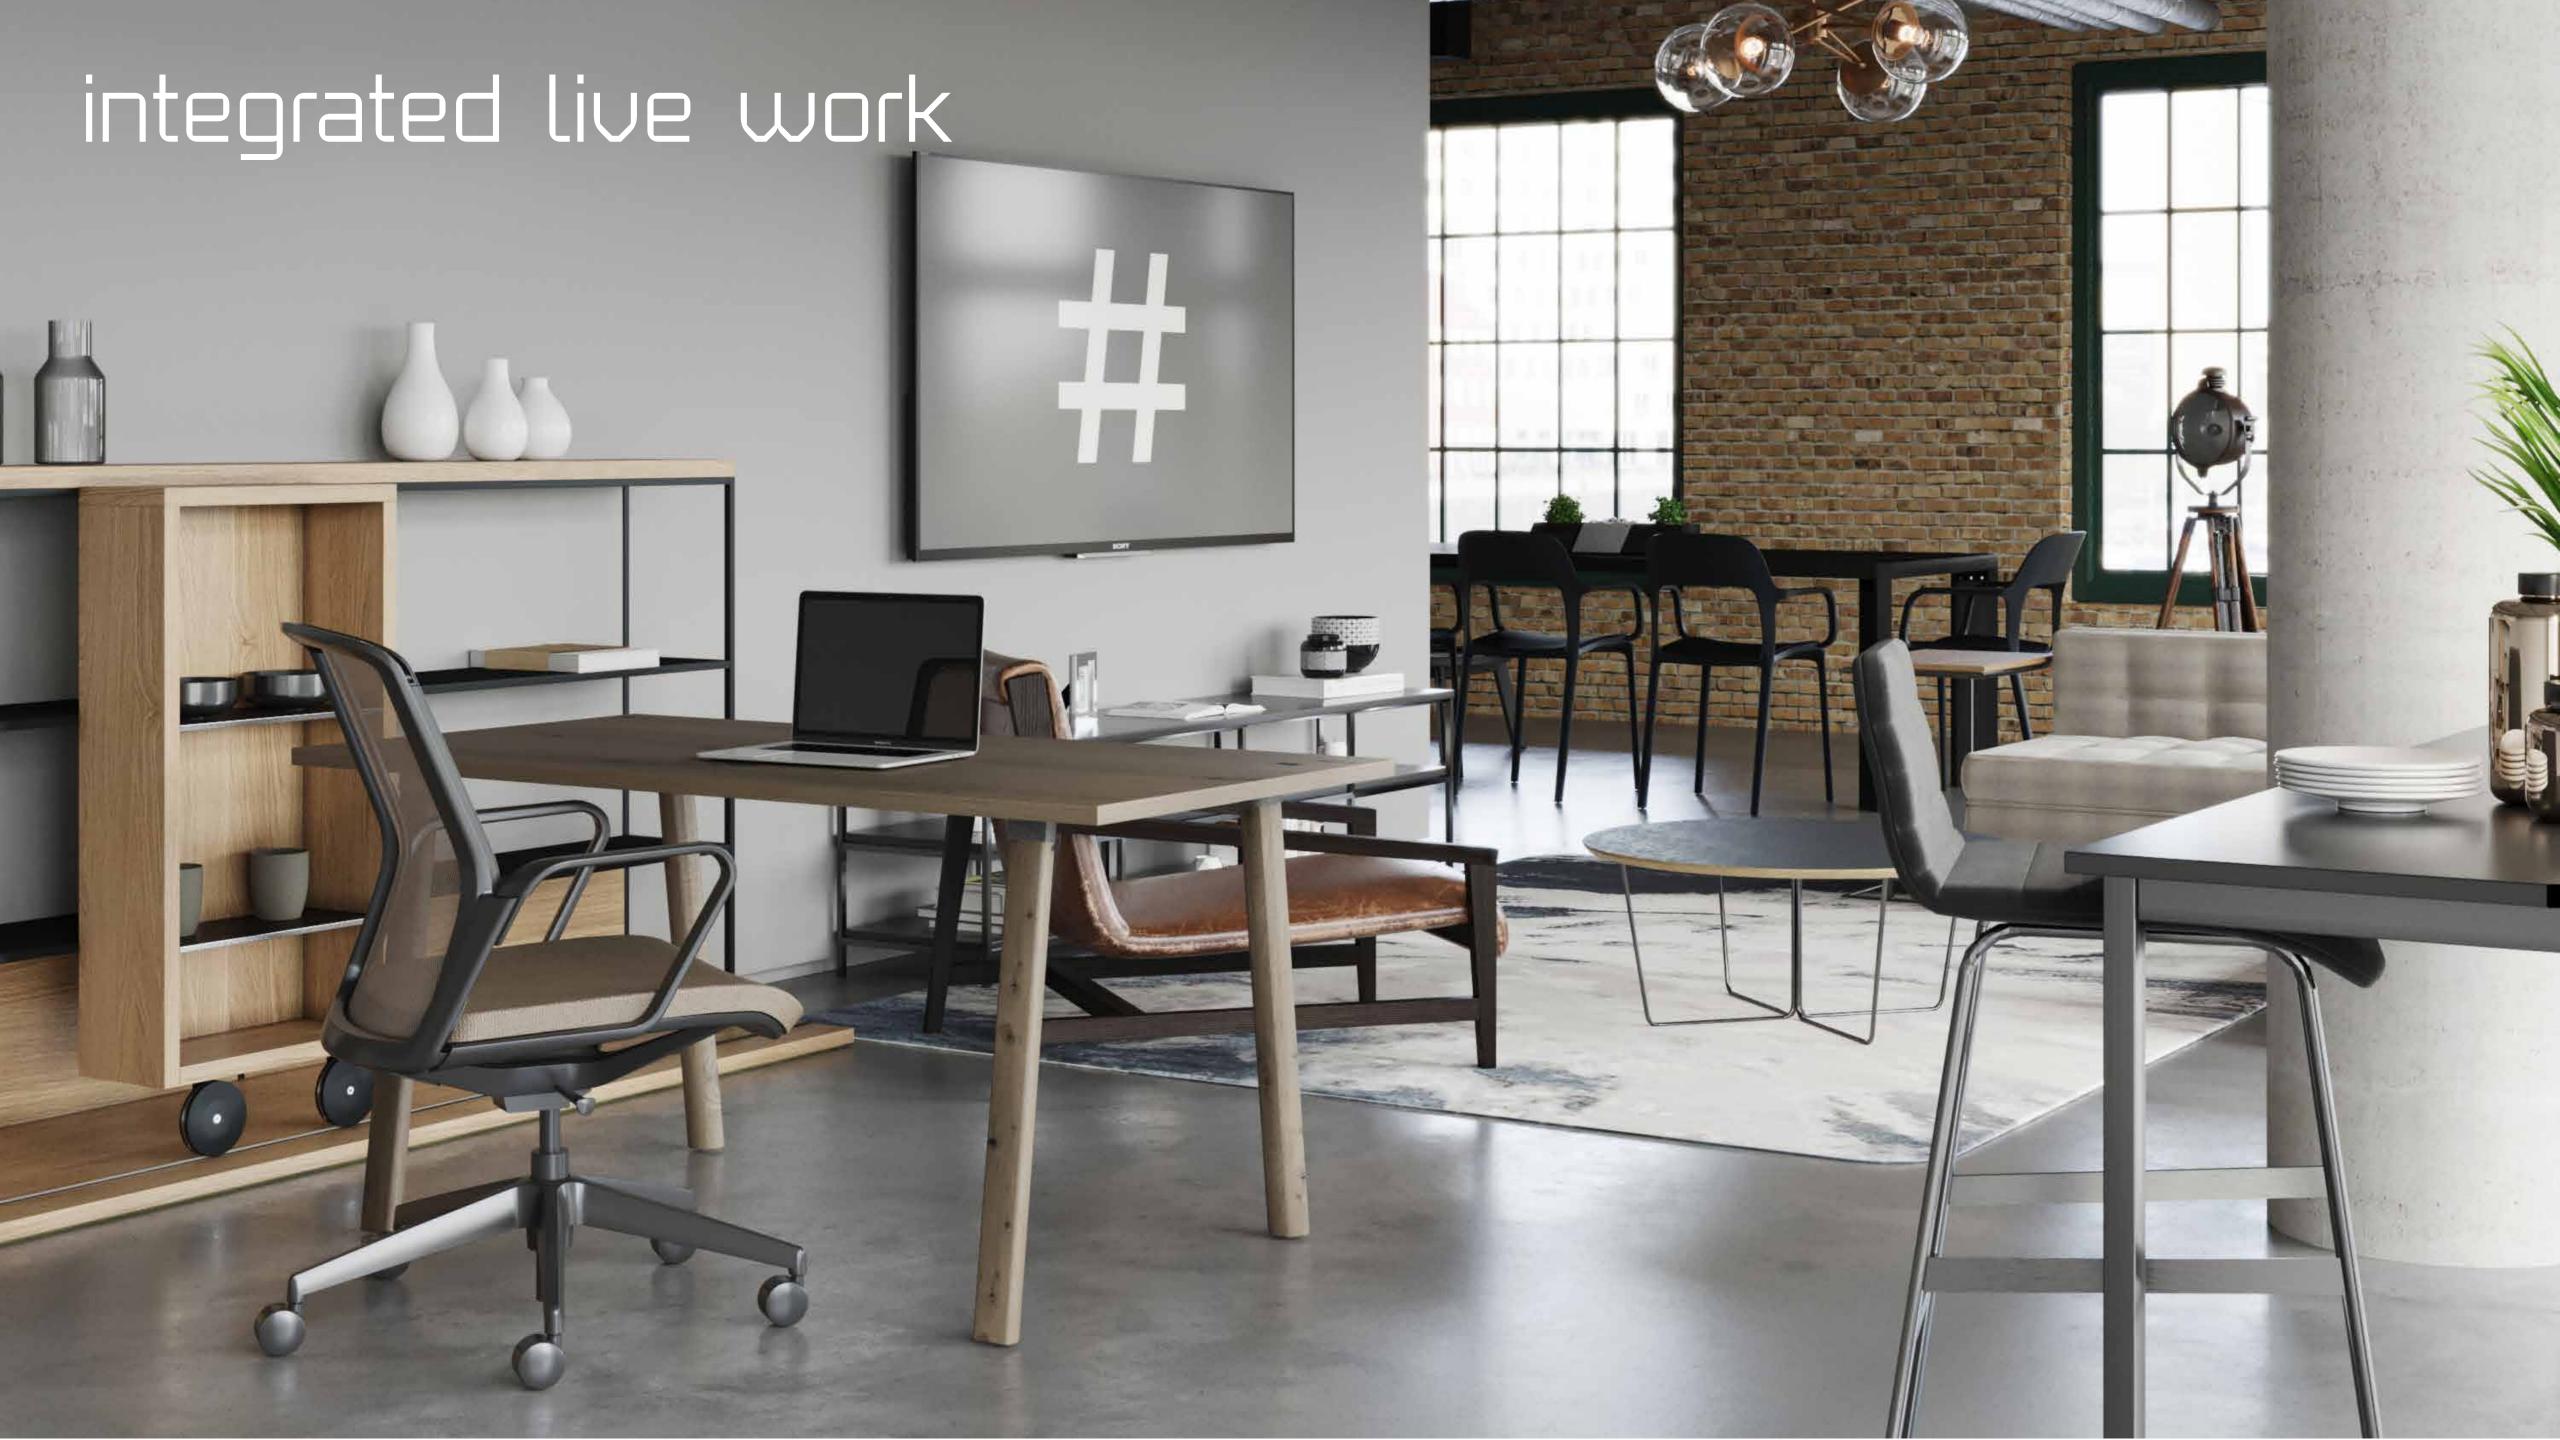

# teknion: WFH

Today, work often gets done in the places we live, in rooms big and small, on makeshift tables and kitchen counters. The private domain is being recast as a work zone—and many companies now recognize the need to provide proper remote set—ups.

To meet that need, Teknion introduces a special collection of simple, versatile work-from-home essentials—scaled for the residential setting and designed to quietly mix with modern furnishings. We invite you to take a look at how Teknion furniture transforms a room, or a corner, into a comfortable, functional workspace.

# shop teknion: WFH

Teknion is dedicated to offering furniture that truly enables and inspires great work, wherever people work. The 3d hashtag in each image acts as a symbol of connection, one that represents Teknion's partnerships with providers whose products add detail and personality to home and office settings.