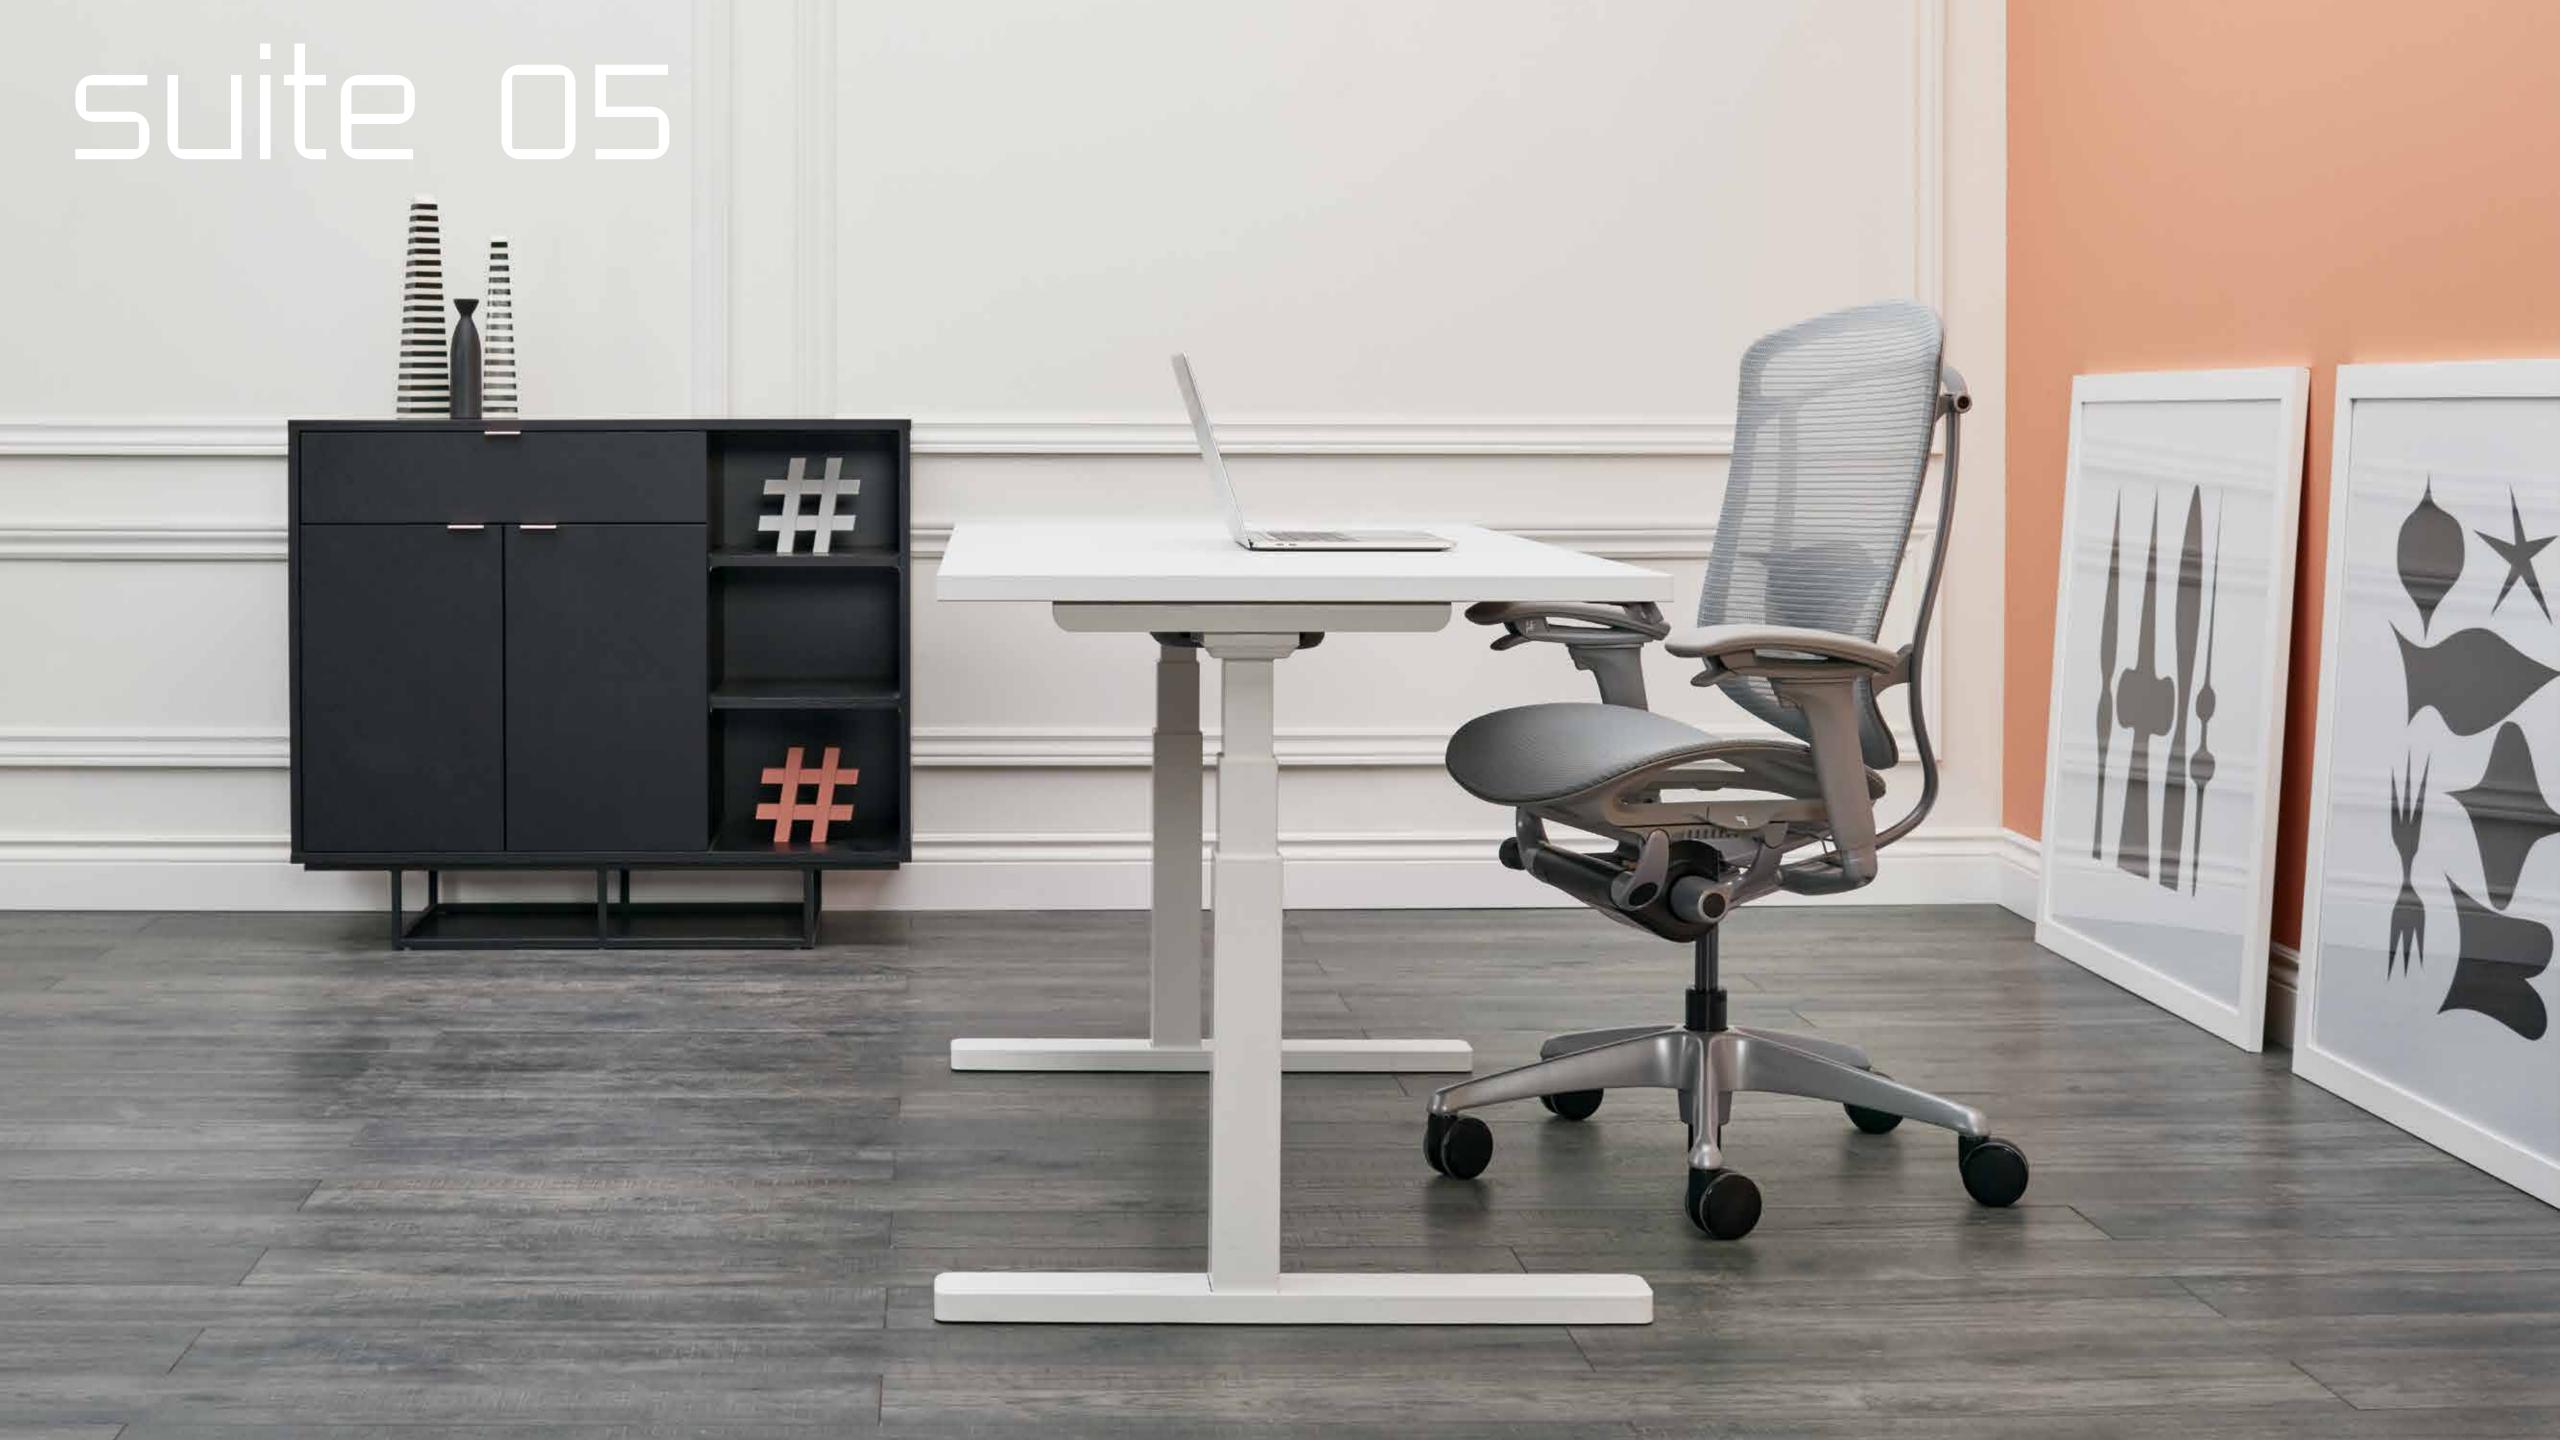

#### get the look with these recommended products

hiSpace quick connect electric height-adjustable table

(frame also available in platinum and ebony)

H2 electric height-adjustable table

swerv monitor arm

tn bag drop

#### get the look with these recommended products

hiSpace quick connect electric height-adjustable table

(frame also available in platinum and ebony)

essa task chair fixed arms

essa task chair height-adjustable arms

#### get the look with these recommended products

hiSpace quick connect electric height-adjustable table

(frame also available in platinum and ebony)

H2 electric height-adjustable table

carrier desk with riser