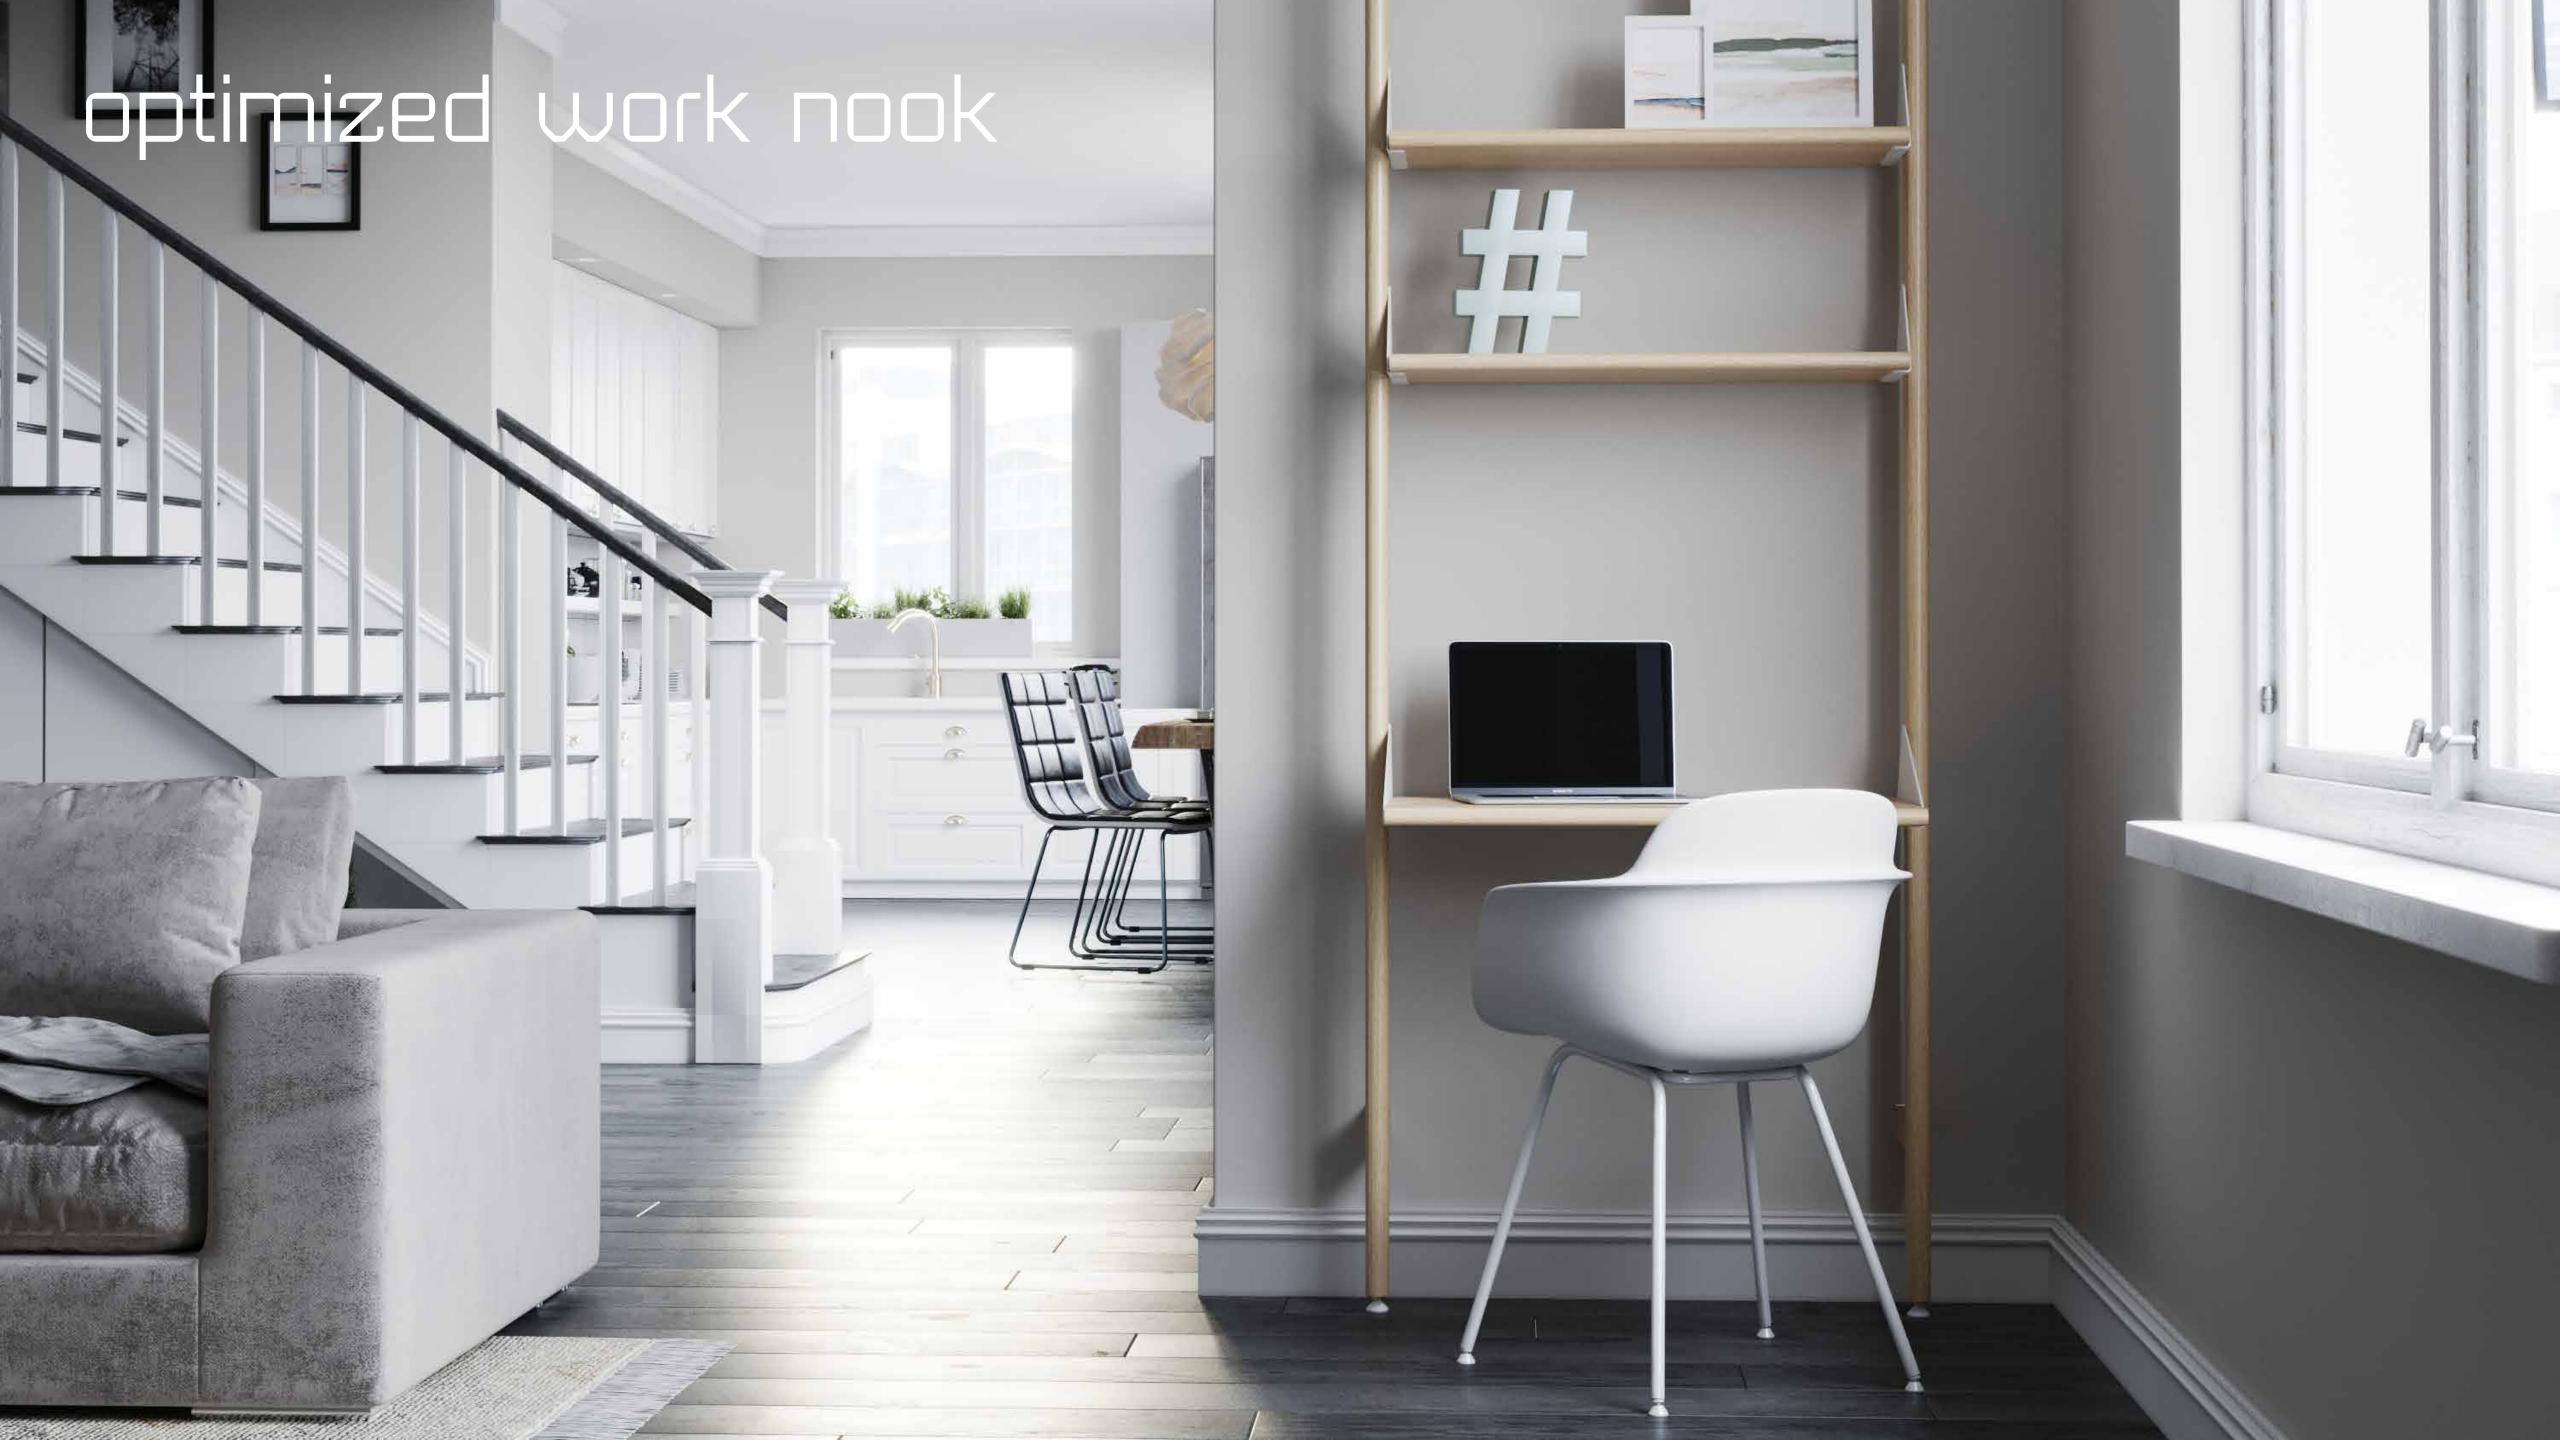

# teknion: WFH

Today, work often gets done in the places we live, in rooms big and small, on makeshift tables and kitchen counters. The private domain is being recast as a work zone—and many companies now recognize the need to provide proper remote set—ups.

To meet that need, Teknion introduces a special collection of simple, versatile work-from-home essentials—scaled for the residential setting and designed to quietly mix with modern furnishings. We invite you to take a look at how Teknion furniture transforms a room, or a corner, into a comfortable, functional workspace.