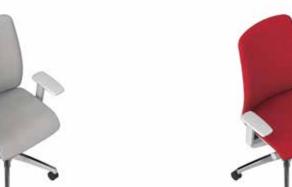

sicla task chair

takt cross chair

hiSpace quick connect electric height-adjustable table

(frame also available in platinum and ebony)

H2 electric height-adjustable table

zones rectangular coffee table

around task chair mesh back

around task chair fully upholstered