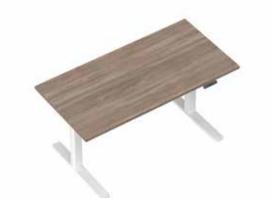

#### get the look with these recommended products

hiSpace quick connect electric height-adjustable table

(frame also available in platinum and ebony)

H2 electric height-adjustable table

carrier desk with riser