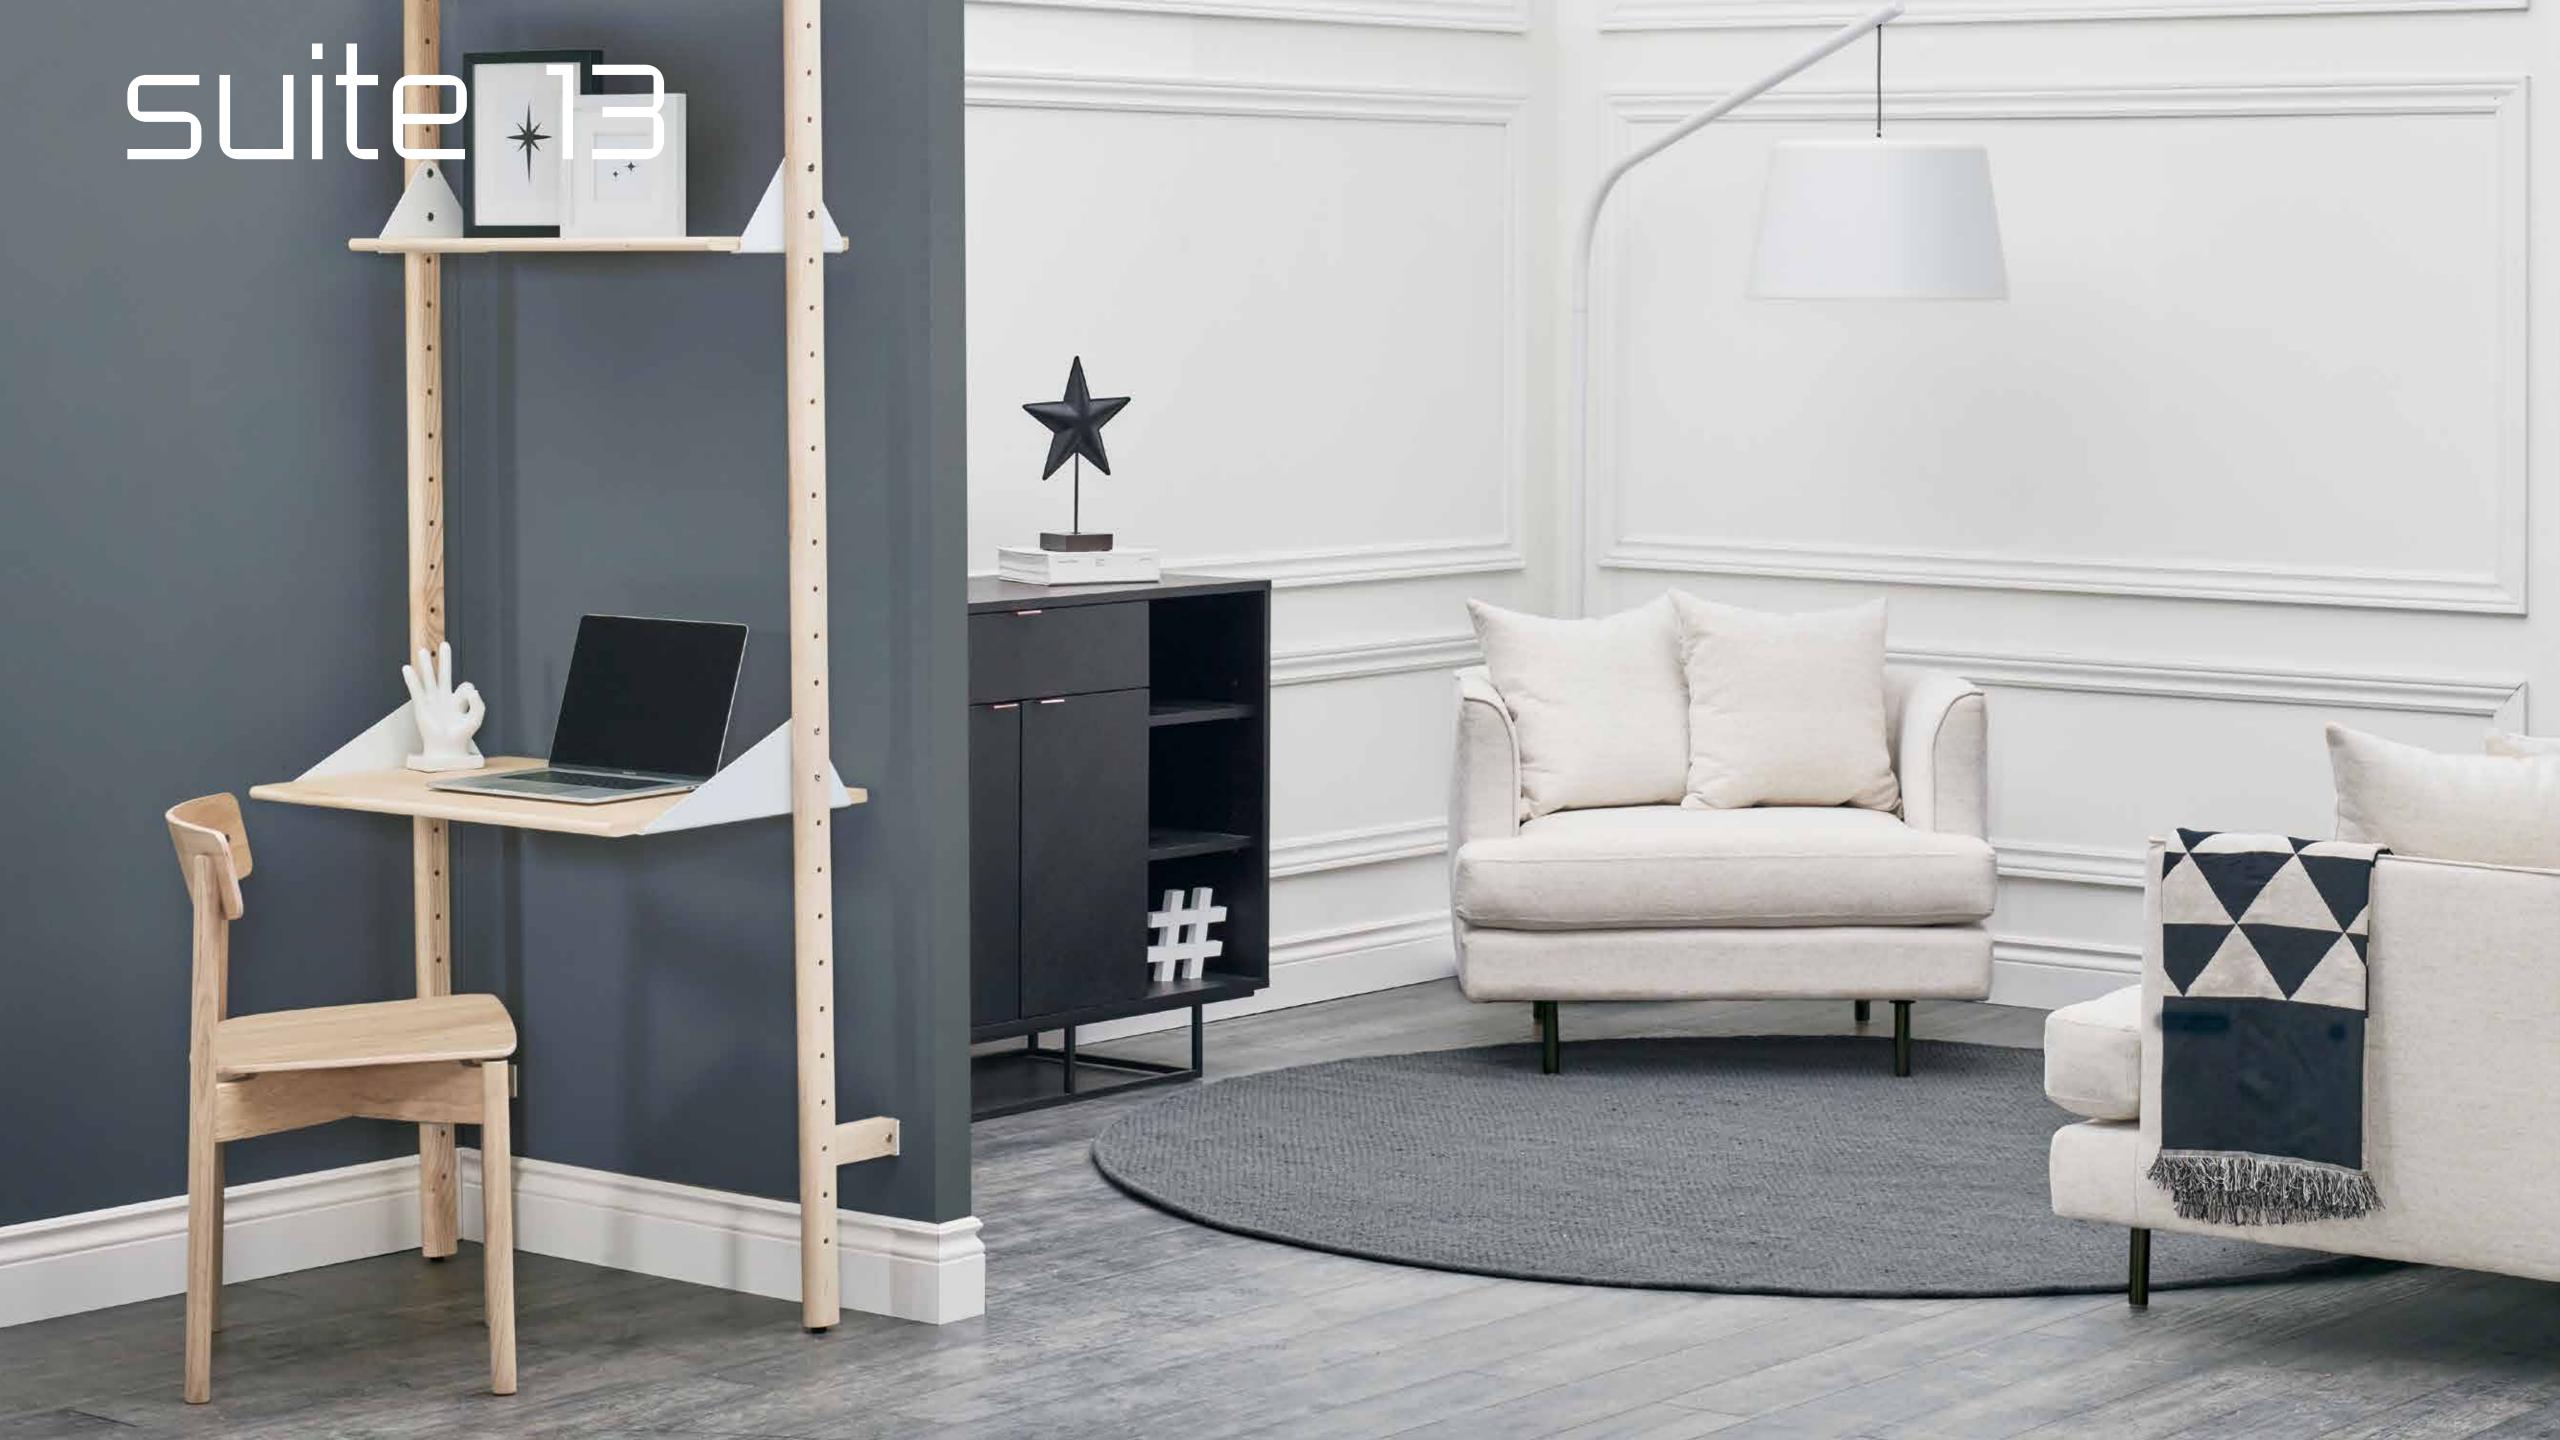

visio task chair

emote mini cabinet on casters

get the look with these recommended products

branch shelving with desk by gus\* modern

takt cross chair

sicla chair

sicla task chair