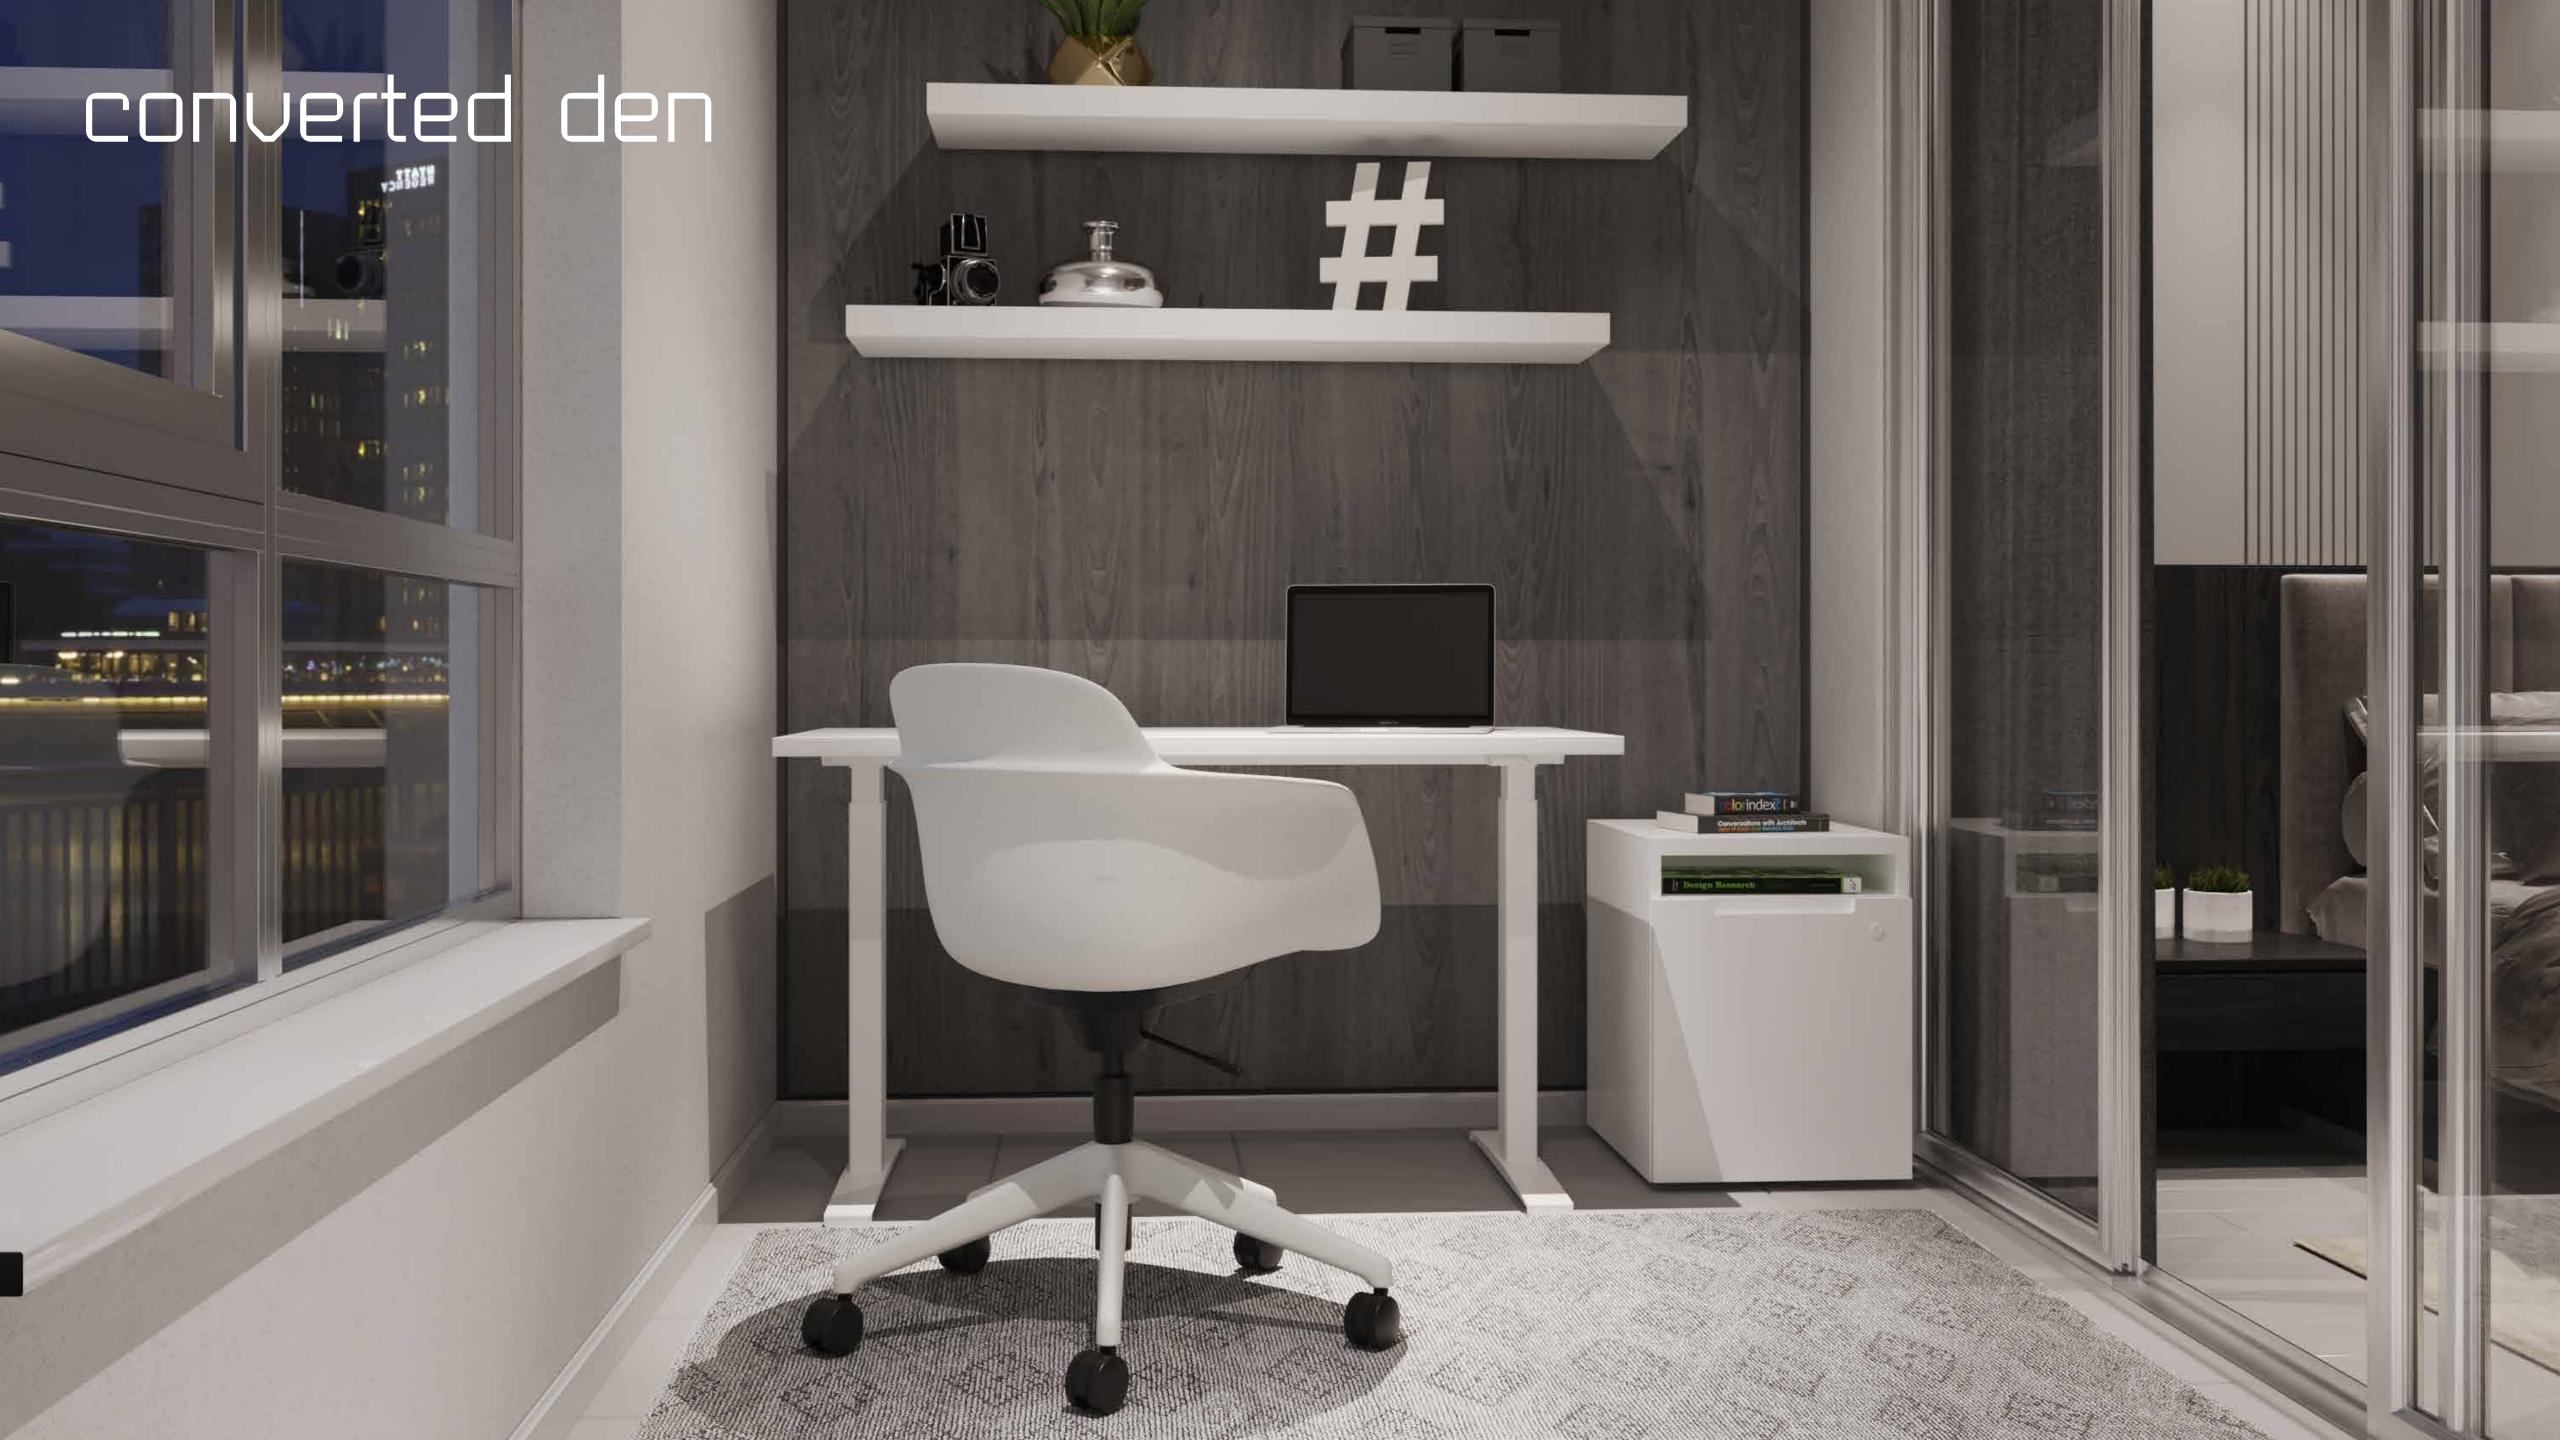

# teknion: WFH

Today, work often gets done in the places we live, in rooms big and small, on makeshift tables and kitchen counters. The private domain is being recast as a work zone—and many companies now recognize the need to provide proper remote set—ups.

To meet that need, Teknion introduces a special collection of simple, versatile work-from-home essentials—scaled for the residential setting and designed to quietly mix with modern furnishings. We invite you to take a look at how Teknion furniture transforms a room, or a corner, into a comfortable, functional workspace.

# shop teknion: WFH

Teknion is dedicated to offering furniture that truly enables and inspires great work, wherever people work. The 3d hashtag in each image acts as a symbol of connection, one that represents Teknion's partnerships with providers whose products add detail and personality to home and office settings.