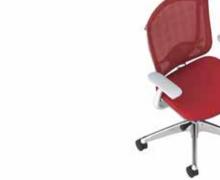

sicla task chair

takt cross chair

hiSpace quick connect electric height-adjustable table

(frame also available in platinum and ebony)

H2 electric height-adjustable table

zones rectangular coffee table

around task chair mesh back

around task chair fully upholstered