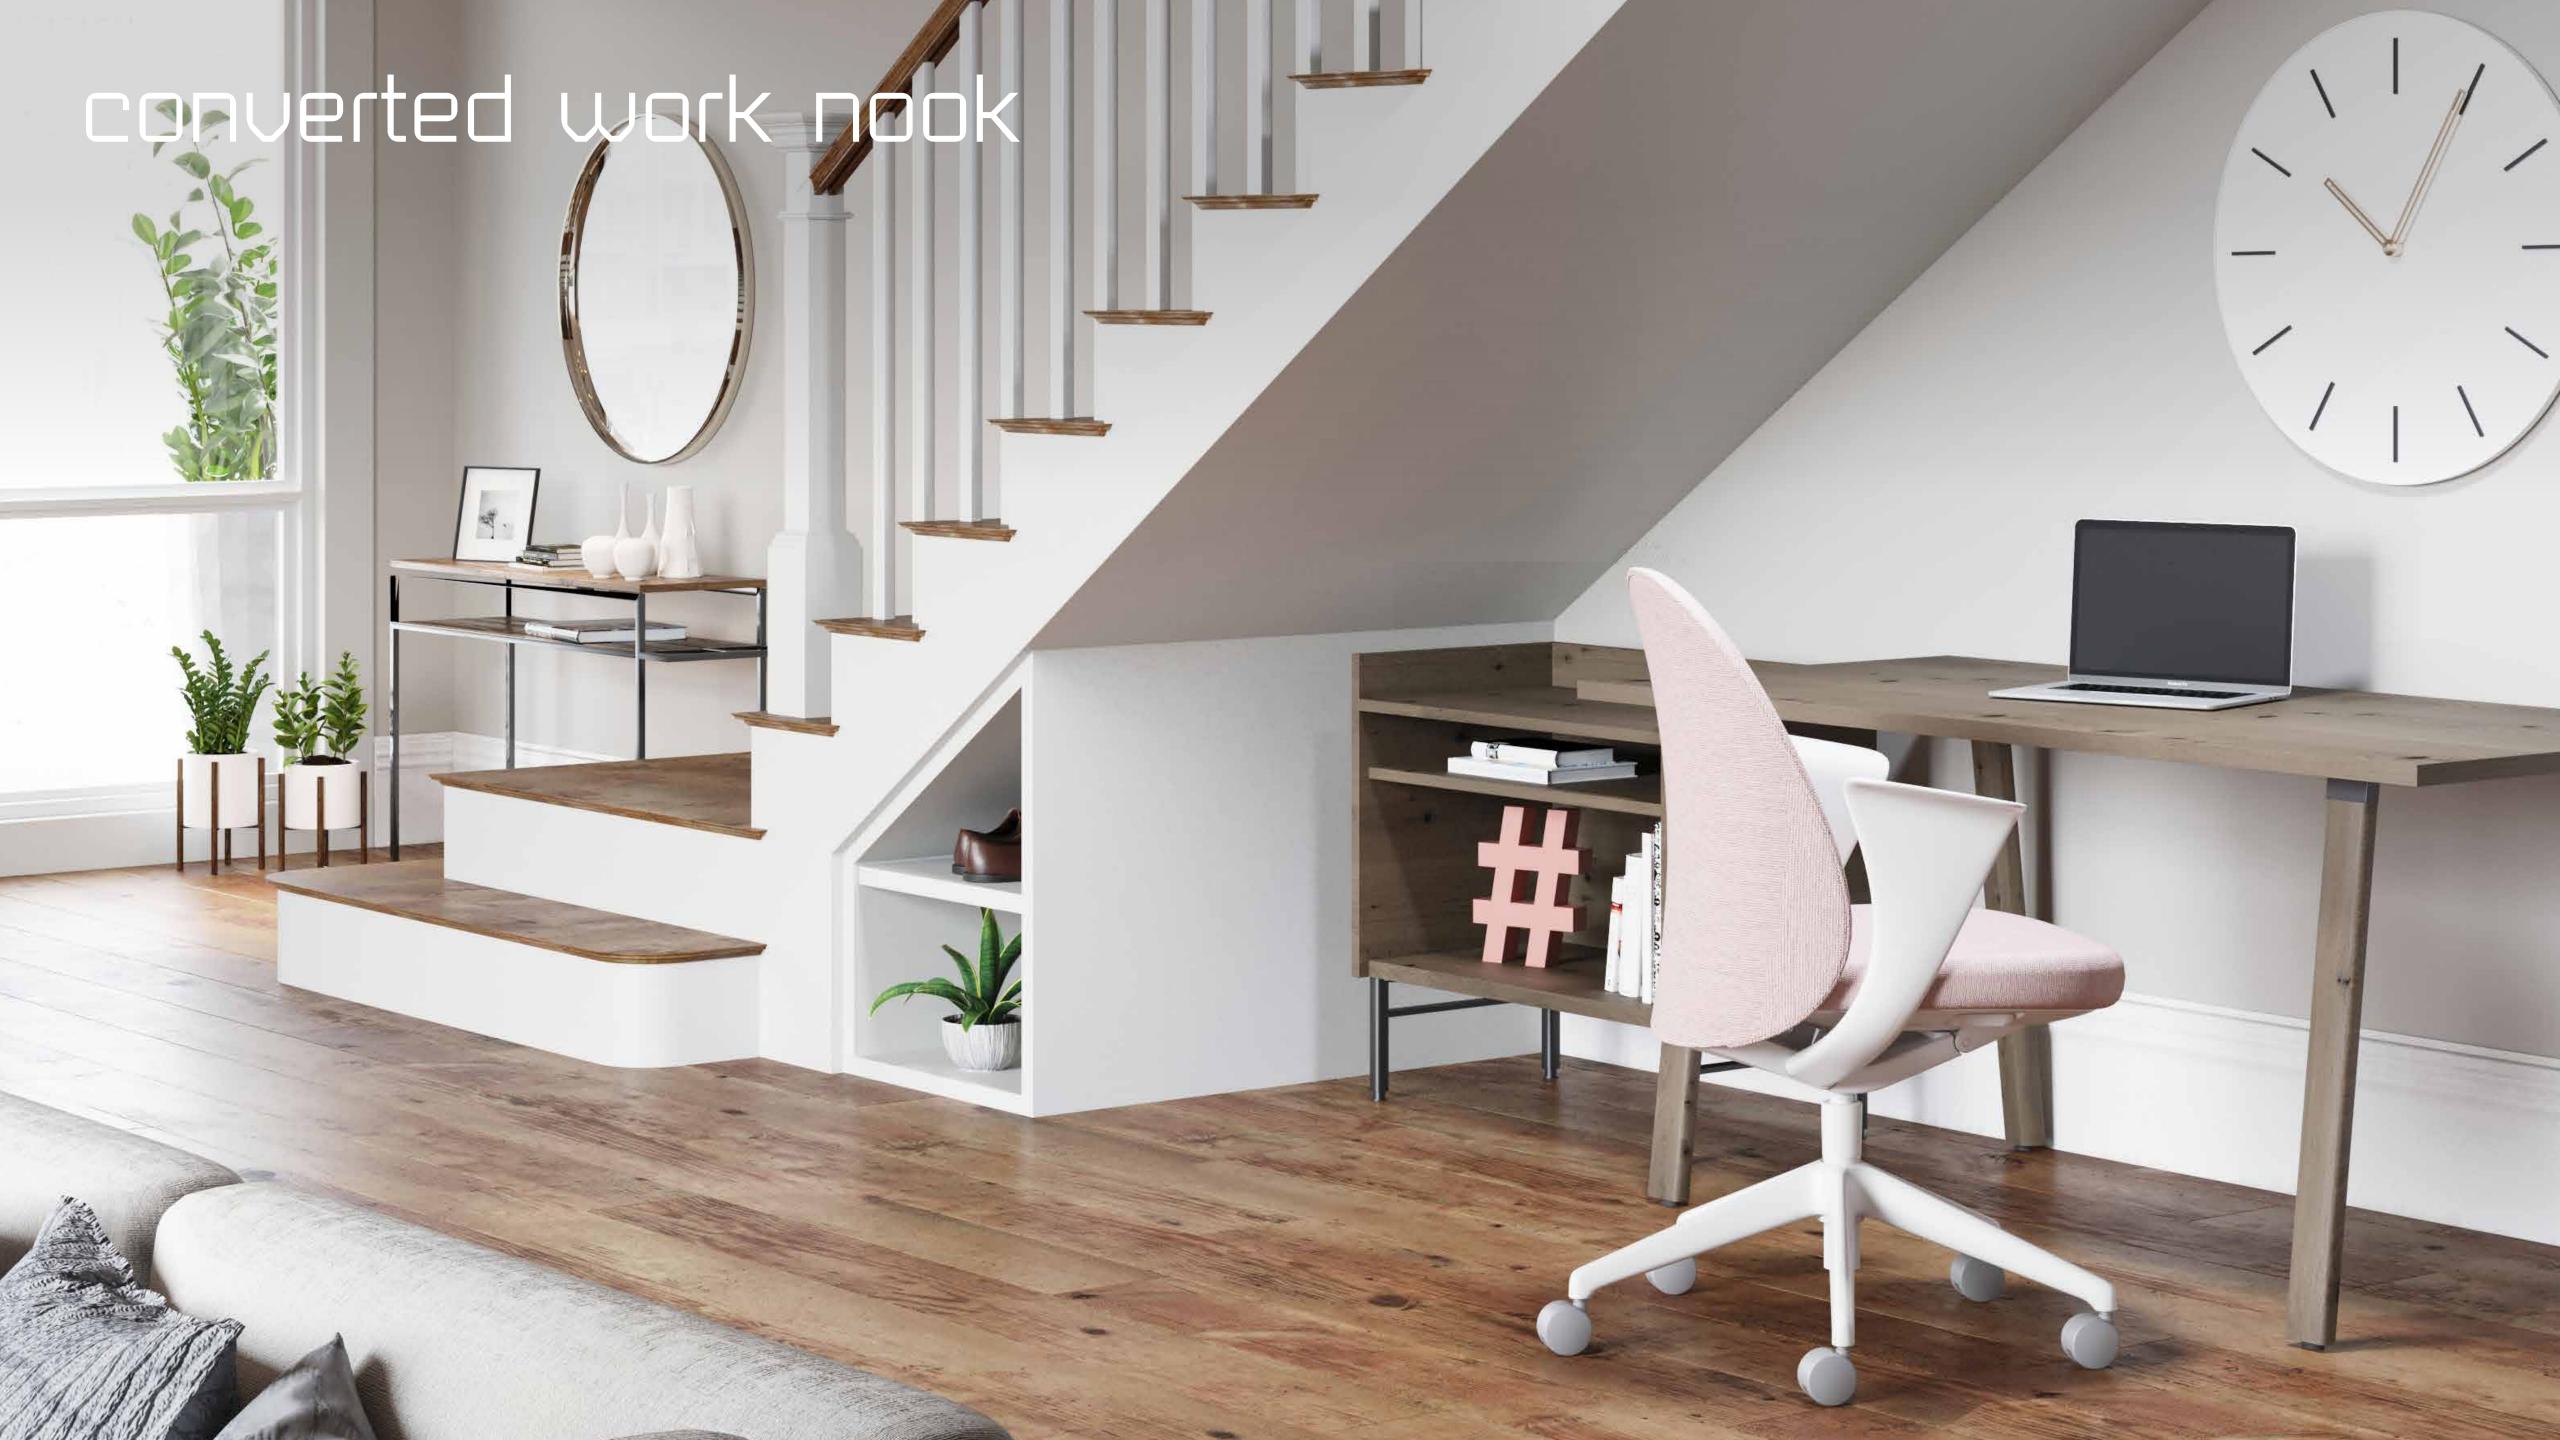

# teknion: WFH

Today, work often gets done in the places we live, in rooms big and small, on makeshift tables and kitchen counters. The private domain is being recast as a work zone—and many companies now recognize the need to provide proper remote set—ups.

To meet that need, Teknion introduces a special collection of simple, versatile work-from-home essentials—scaled for the residential setting and designed to quietly mix with modern furnishings. We invite you to take a look at how Teknion furniture transforms a room, or a corner, into a comfortable, functional workspace.