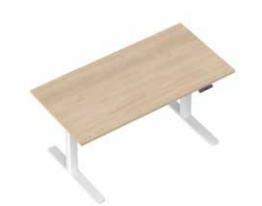

sicla task chair

takt cross chair

hiSpace quick connect electric height-adjustable table

(frame also available in platinum and ebony)

H2 electric height-adjustable table

zones rectangular coffee table

around task chair mesh back