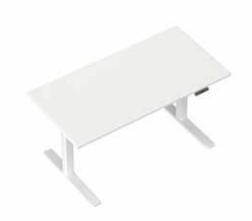

#### get the look with these recommended products

hiSpace quick connect electric height-adjustable table

(frame also available in platinum and ebony)

H2 electric height-adjustable table

swerv monitor arm

tn bag drop