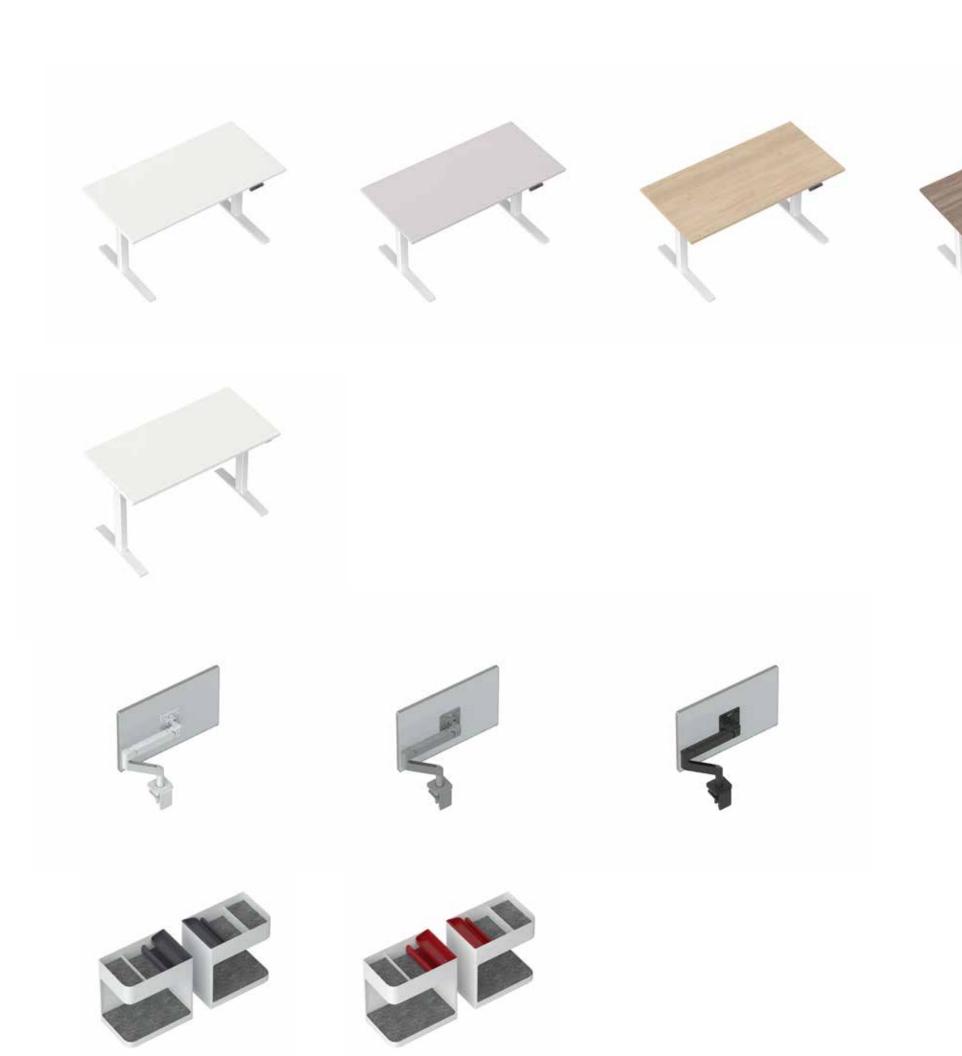

#### get the look with these recommended products

hiSpace quick connect electric height-adjustable table

(frame also available in platinum and ebony)

H2 electric height-adjustable table

swerv monitor arm

tn bag drop

#### get the look with these recommended products

hiSpace quick connect electric height-adjustable table

(frame also available in platinum and ebony)

essa task chair fixed arms

essa task chair height-adjustable arms

#### get the look with these recommended products

hiSpace quick connect electric height-adjustable table

(frame also available in platinum and ebony)

H2 electric height-adjustable table

carrier desk with riser