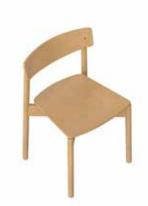

sicla task chair

takt cross chair

hiSpace quick connect electric height-adjustable table

(frame also available in platinum and ebony)

H2 electric height-adjustable table

zones rectangular coffee table

around task chair mesh back