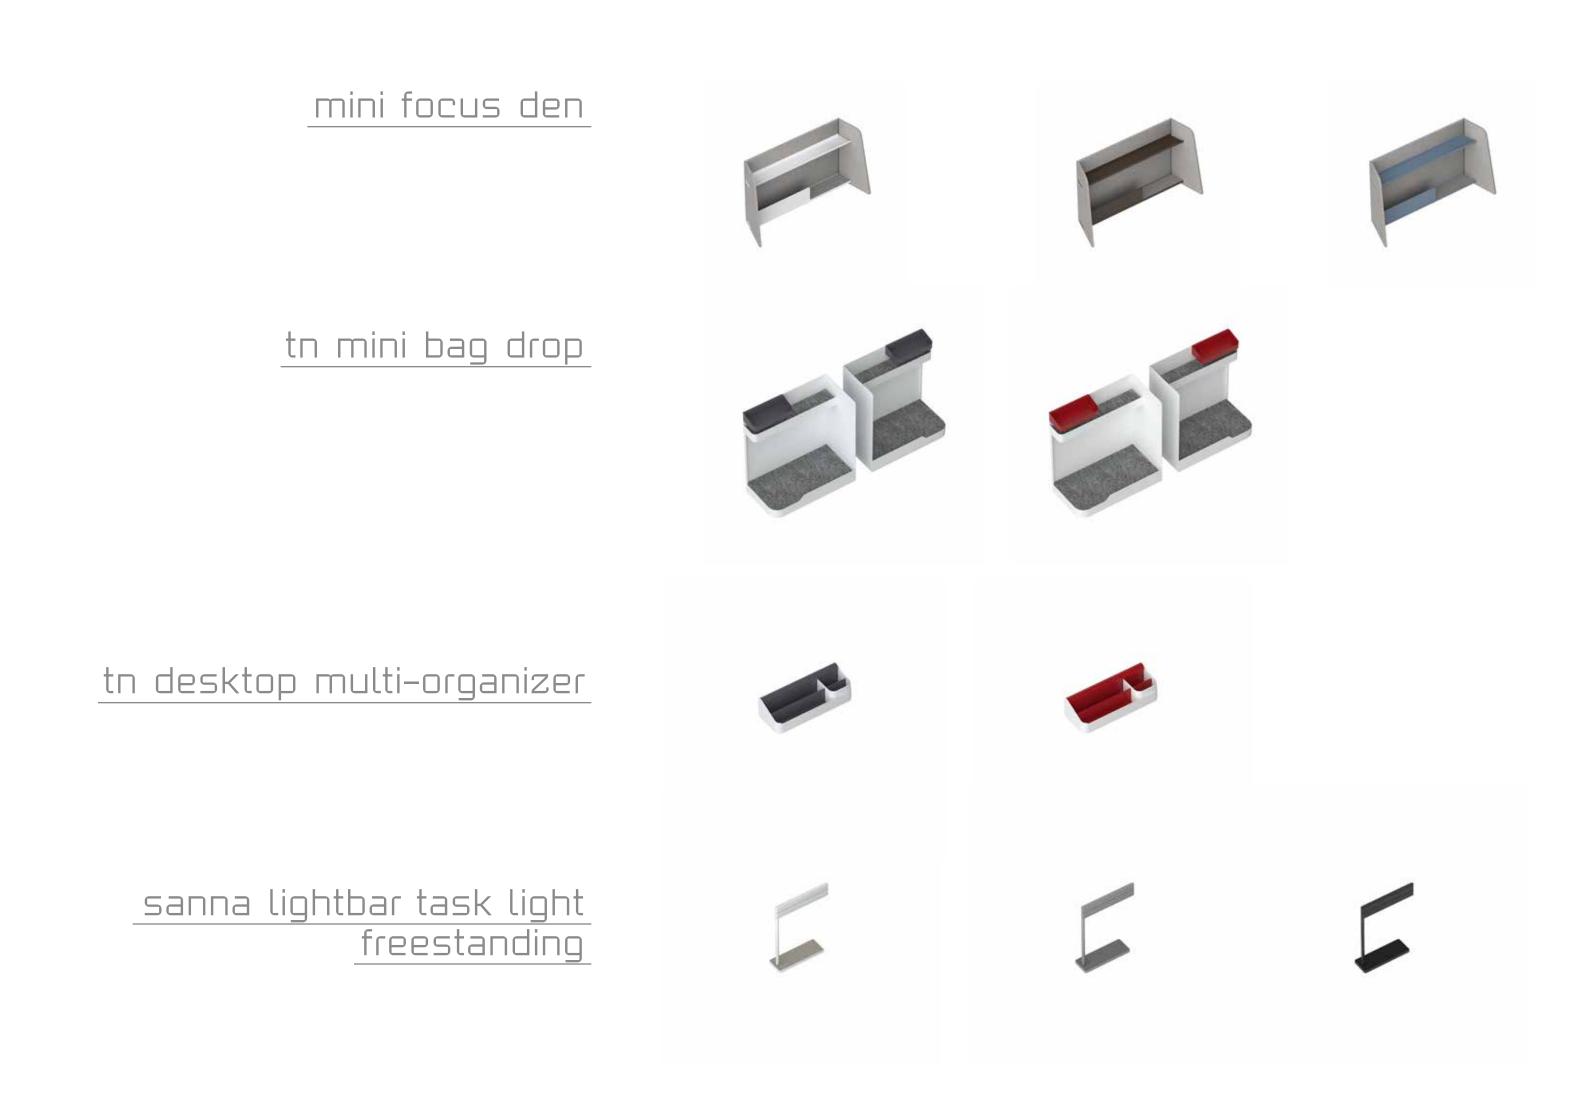

#### get the look with these recommended products

hiSpace quick connect electric height-adjustable table

(frame also available in platinum and ebony)

H2 electric height-adjustable table

swerv monitor arm

tn bag drop

#### get the look with these recommended products

emote low single cabinet

emote mini cabinet on casters

mobile pedestal

sanna lightbar task light desk-edge clamp

get the look with these recommended products