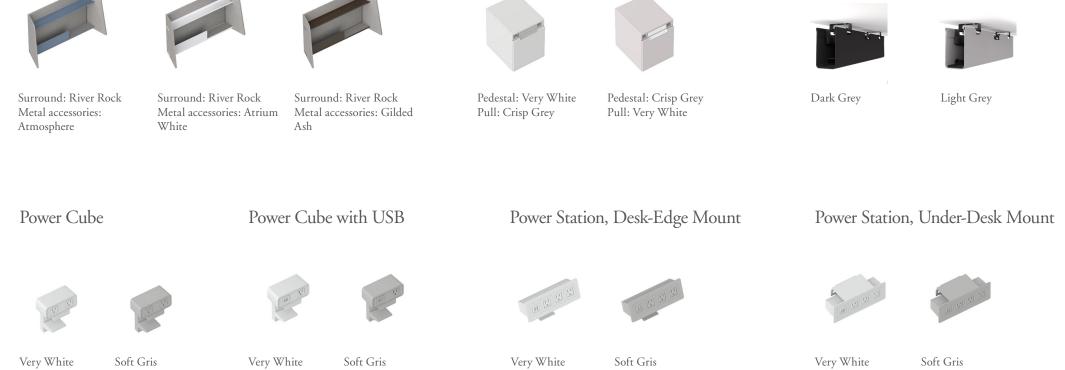

# accessories & storage (continued) Sanna Lightbar Task Light with Desk Edge Clamp Sanna Lightbar Task Light, Freestanding Anthracite Platinum Anthracite Crisp Grey Platinum Crisp Grey Swerv Monitor Arm, Single Arm Swerv Monitor Arm, Dual Arm Crisp Grey Crisp Grey Platinum Anthracite Platinum Anthracite TN - Mini Bag Drop TN - Desktop Multi-Organizer TN - Bag Drop Very White & Crisp Grey & Very White & Crisp Grey & Very White & Crisp Grey & Granite Crimson Granite Crimson Granite Crimson Table Screen (36", 48" and 60" wide) TN - Desktop Optimizer