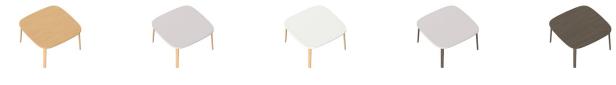

Leg: Natural Beech

Surface: Natural Beech

Surface: Very White

Surface: Crisp Grey

Leg: Greystone Beech Surface: Greystone Beech

Metal Base: Atrium White

Zones Coffee Table - Square (24" x 24" and 36" x 36")

Leg: Natural Beech

Surface: Crisp Grey

Leg: Natural Beech Surface: Natural Beech

Leg: Natural Beech Surface: Crisp Grey

Leg: Natural Beech Surface: Very White

Leg: Greystone Beech Surface: Crisp Grey

teknion

Leg: Greystone Beech Surface: Greystone Beech