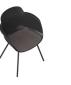

#### Sicla Chair

Shell: Blue Sage Frame: Blue Sage

Shell: Atrium White Frame: Atrium White

Sicla Chair with Upholstered Seat

Shell: Blackstone Upholstery: Obsidian Tweed Frame: Foundry Onyx

Shell: Blackstone Upholstery: Obsidian Tweed Frame: Foundry Onyx