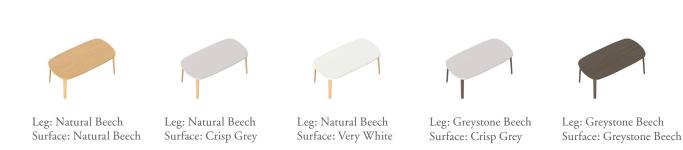

#### Zones Coffee Table - Round (24" and 36")

Leg: Natural Beech Surface: Natural Beech

Leg: Natural Beech Leg: Natural Beech Surface: Crisp Grey Surface: Very White Leg: Greystone Beech Surface: Crisp Grey

Leg: Greystone Beech Surface: Greystone Beech