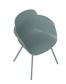

#### Sicla Chair

Shell: Blue Sage Frame: Blue Sage

Shell: Atrium White Frame: Atrium White

Sicla Chair with Upholstered Seat

Shell: Blackstone Upholstery: Obsidian Tweed Frame: Foundry Onyx

Shell: Blackstone Upholstery: Obsidian Tweed Frame: Foundry Onyx

Shell: Atrium White Upholstery: Dreamscape Frame: Atrium White