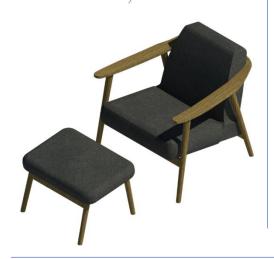

#### baltic chair and ottoman new revit symbol

- Baltic Chair (6 new material finishes)
- Baltic Ottoman (6 new material finishes)
- Baltic Chair & Ottoman (6 new material finishes)