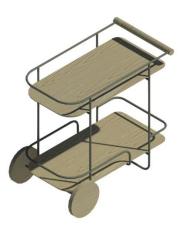

#### arcade bar cart new revit symbol

• new accent bar cart product created with 3 material finishes.