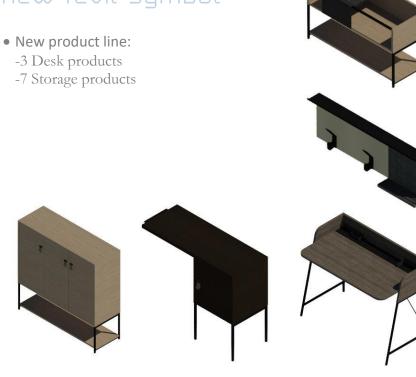

#### routes new revit symbol

- New product line:
- -6 Desk Screen products
- -3 Electrical & Lighting products
- -13 Seating products
- -2 Storage products
- -13 Table products
- -4 Work Tools & Leg Screen products