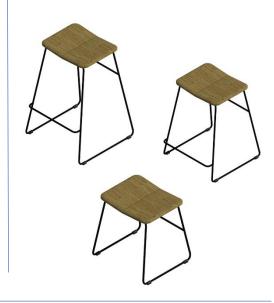

#### aero stools new revit symbol

- Aero Bar Stool (3 new material finishes)
- Aero Counter Stool (3 new material finishes)
- Aero Stool (3 new material finishes)