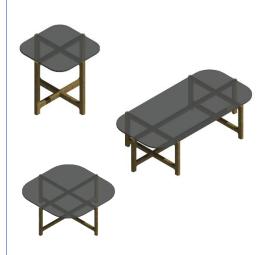

### quarry tables new revit symbols

- Quarry End Table (4 new material finishes)
- Quarry Rectangle Coffee Table (4 new material finishes)
- Quarry Square Coffee Table (4 new material finishes)