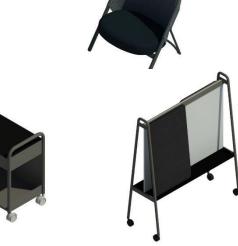

#### arcade bar cart new revit symbol

• new accent bar cart product created with 3 material finishes.

#### new sketchup products

• 19 new sketchup models created.