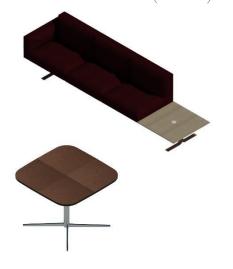

## towne seating new revit symbol

- Towne Lounge (6 new material finishes)
- Towne Sofa (6 new material finishes)
- Towne Bi-sectional Sofa (6 new material finishes)