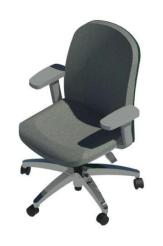

#### seating new revit symbol

- New work chairs:
- -Metric Chair Mixed Upholstered
- -Metric Chair Dual Upholstered
- -Metric Chair Single Upholstered