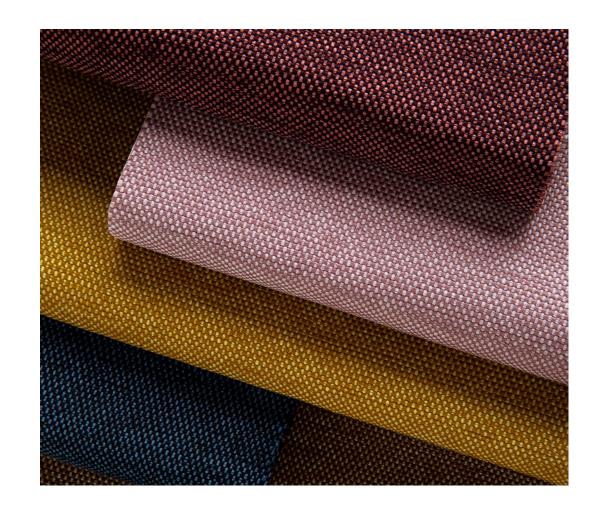

## Actuate by Luum

Actuate is a classic and versatile tonal texture. Technical fibers in a multifaceted basket weave are softened by integrating a unique yarn that combines rich colors with subtle luster. This blended yarn interrupts the balanced weave structure to create organic movement and visual interest. The next evolution of Percept, Actuate expands the offering of resonant colors in this versatile and high performance construction. Archetypal colors pair with harmonious light tones for an unexpected and contemporary palette.