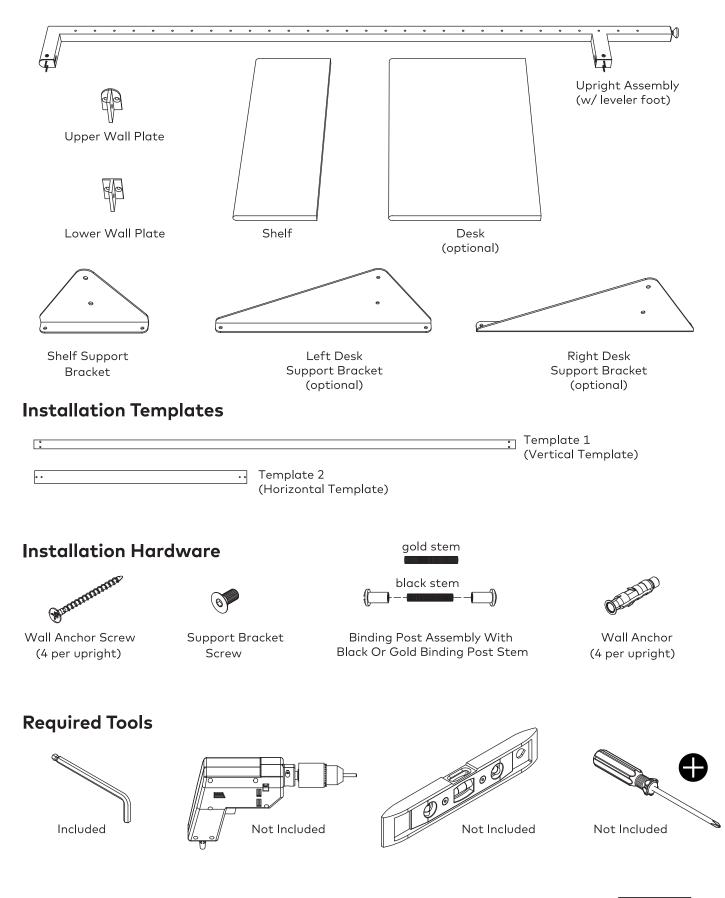

ructions list the components and steps to create any Branch configuration. Review this document completely before beginning installation.

Please take time to identify the hardware as well as the individual components of the product. As you unpack and prepare for assembly, place them carefully on the floor and protect them from damage. Please follow the assembly instructions closely. Improper assembly may result in personal or property damage. We've included drywall anchors. Be sure to use anchors appropriate for your wall.

Depending on use, it may be necessary to tighten the screws and hardware periodically to maximize the stability of the shelving system components.



Branch - 1 Shelving Unit w/ Desk (individual configurations may differ)





## **Branch Shelving System Components**





# Shelf And Desk Pre-Assembly





## Installing Upright Wall Plates



#### Step1

A) Adjust leveler foot to approximately half way out in its adjustment range.B) Based on finished size of your specific configuration begin at one end and determine the location of the first upright placement.

- C) Align top of Template 1 and top of upright.
- D) Tape Template 1 to wall.
- E) Use level to ensure template is vertical.

#### Step 2

A) Ensure that all holes align and both Templates 1 and 2 are taut.B) Tape Template 2 to wall using a level.

C) Drill all holes in wall and install wall anchors.

#### Step 3

A) Remove Templates 1 and 2 from wall.

B) Fasten upper and lower wall plates into wall anchors.



## Alternate Method For Marking Position Of Upright Wall Plates



5 Gus

## Install