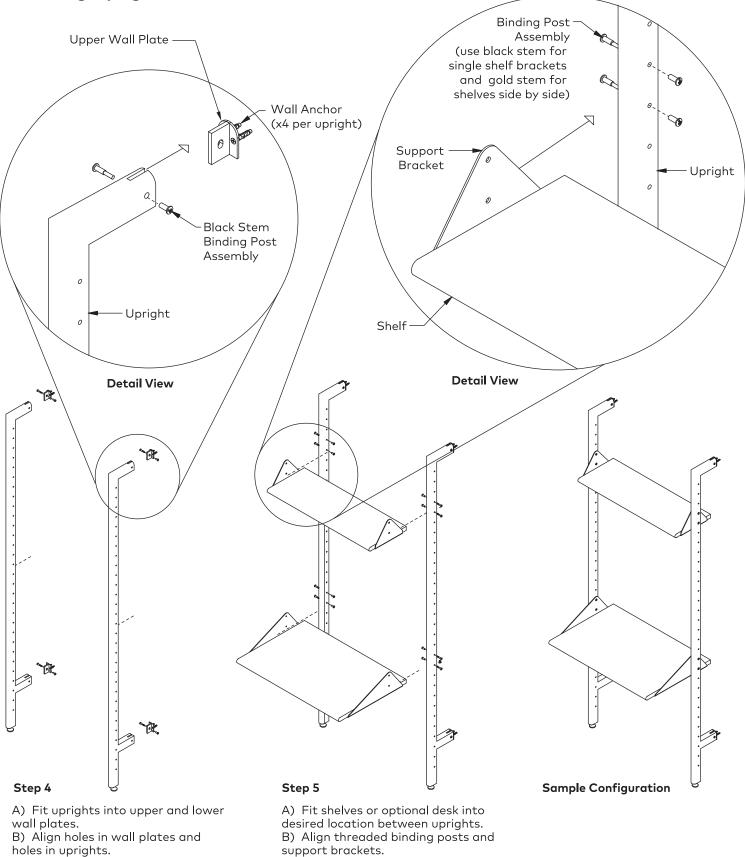

## Installing Uprights And Shelf / Desk Assemblies

C) Fasten uprights into wall plates with black stem threaded binding posts.D) Adjust leveler foot to accomodate any variation in floor pitch. C) Insert threaded binding posts and tighten from both sides until snug.D) If installing two shelves on either side of upright use the longer gold stem binding post assembly.