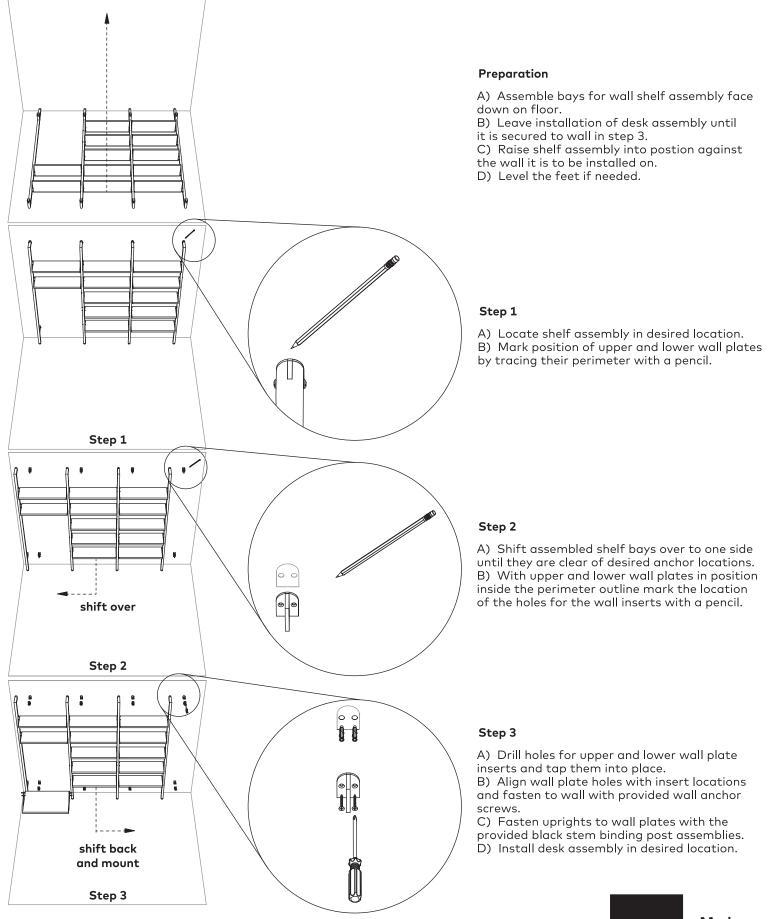

#### Step1

A) Adjust leveler foot to approximately half way out in its adjustment range.B) Based on finished size of your specific configuration begin at one end and determine the location of the first upright placement.

- C) Align top of Template 1 and top of upright.
- D) Tape Template 1 to wall.
- E) Use level to ensure template is vertical.

#### Step 2

A) Ensure that all holes align and both Templates 1 and 2 are taut.B) Tape Template 2 to wall using a level.

C) Drill all holes in wall and install wall anchors.

#### Step 3

A) Remove Templates 1 and 2 from wall.

B) Fasten upper and lower wall plates into wall anchors.