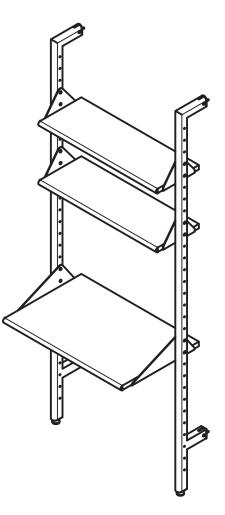

Depending on use, it may be necessary to tighten the screws and hardware periodically to maximize the stability of the shelving system components.

Branch - 1 Shelving Unit w/ Desk (individual configurations may differ)