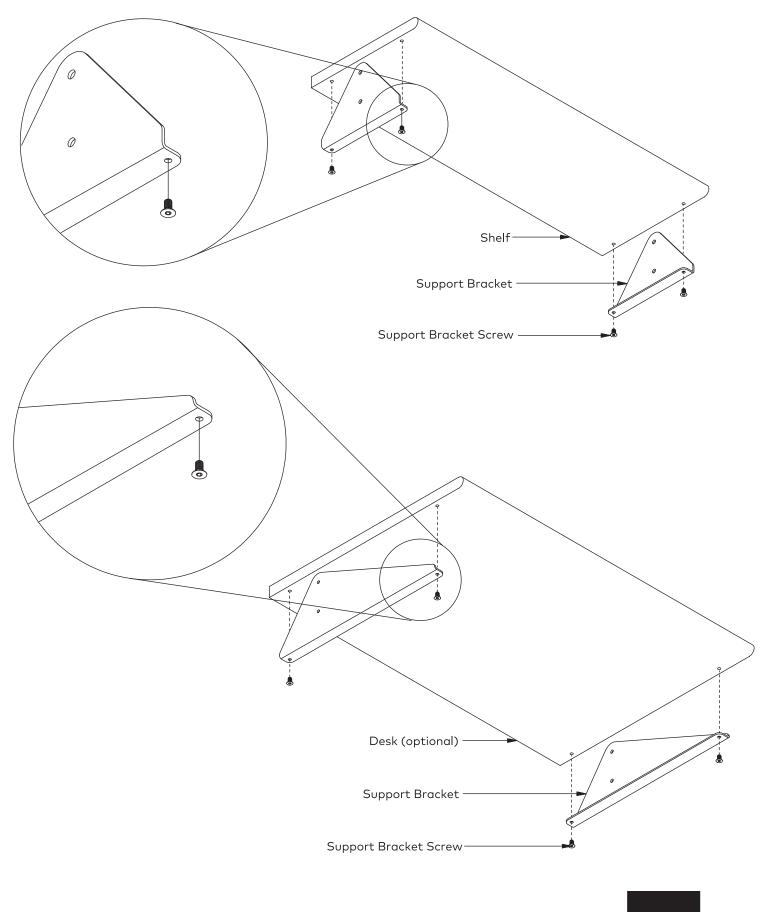

eps to create any Branch configuration. Review this document completely before beginning installation.

Please take time to identify the hardware as well as the individual components of the product. As you unpack and prepare for assembly, place them carefully on the floor and protect them from damage. Please follow the assembly instructions closely. Improper assembly may result in personal or property damage. We've included drywall anchors. Be sure to use anchors appropriate for your wall.

Depending on use, it may be necessary to tighten the screws and hardware periodically to maximize the stability of the shelving system components.



Branch - 1 Shelving Unit w/ Desk (individual configurations may differ)





## **Branch Shelving System Components**





# Shelf And Desk Pre-Assembly





## Installing Upright Wall Plates



#### Step1

A) Adjust leveler foot to approximately half way out in its adjustment range.B) Based on finished size of your specific configuration begin at one end and determine the location of the first upright placement.

- C) Align top of Template 1 and top of upright.
- D) Tape Template 1 to wall.
- E) Use level to ensure template is vertical.

#### Step 2

A) Ensure that all holes align and both Templates 1 and 2 are taut.B) Tape Template 2 to wall using a level.

C) Drill all holes in wall and install wall anchors.

#### Step 3

A) Remove Templates 1 and 2 from wall.

B) Fasten upper and lower wall plates into wall anchors.



## Alternate Method For Marking Position Of Upright Wall Plates



5 Gus

## Installing Uprights And Shelf / Desk Assem