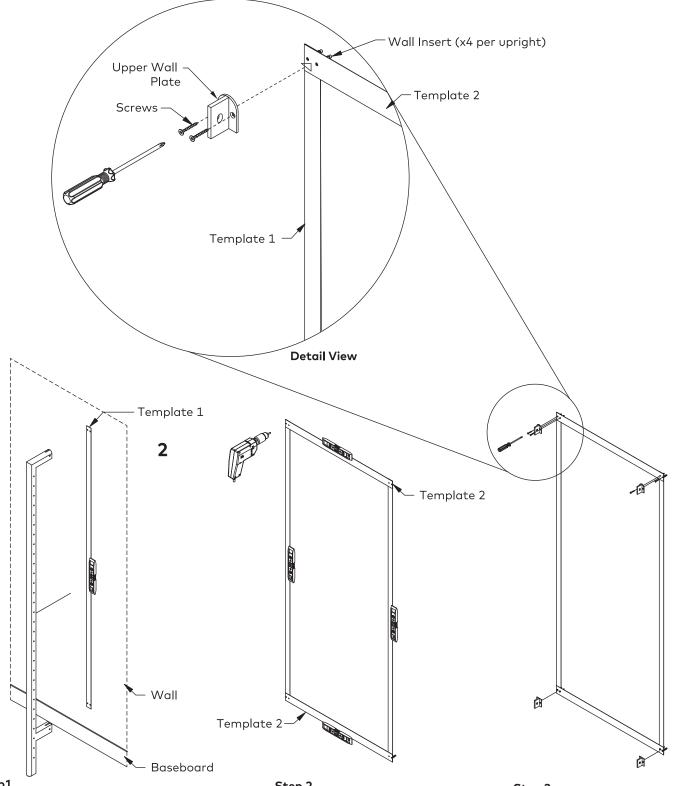

## Installing Upright Wall Plates

#### Step1

A) Adjust leveler foot to approximately half way out in its adjustment range.B) Based on finished size of your specific configuration begin at one end and determine the location of the first upright placement.

- C) Align top of Template 1 and top of upright.
- D) Tape Template 1 to wall.
- E) Use level to ensure template is vertical.

#### Step 2

A) Ensure that all holes align and both Templates 1 and 2 are taut.B) Tape Template 2 to wall using a level.

C) Drill all holes in wall and install wall anchors.

#### Step 3

A) Remove Templates 1 and 2 from wall.

B) Fasten upper and lower wall plates into wall anchors.