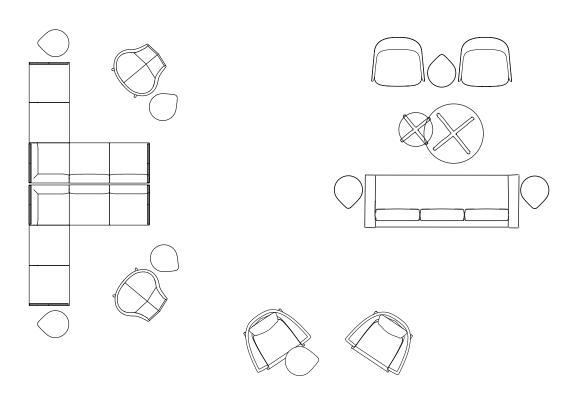

ifort Compass tables are simple, elegant wooden companions that enhance seating spaces and adapt naturally to flexible lifestyles. Designed by Mike & Maaike, Artifort Compass' semi-circular surface is welcoming from many angles, allowing individuals to position and reposition to suit your needs quickly.

Artifort Compass perfectly harmonizes with Studio TK's chairs, lounges, sectionals, and sofas. Its low-profile base slips conveniently under your sofa or chair while its cantilevered design brings the surface comfortably close. Artifort Compass can be rotated to one side, positioned in front, or hovered over your lap, providing the perfect surface for a drink or the ideal position for your laptop.



## dimensions



Artifort Compass Task Table **(ARCT)** 

# artifort compass

# planning









# ARCT artifort compass task table product Options Wood Base Finish 25 25" / 63cm BU Compass Basque White Oak DZ Compass Truffle DZ Compass Truffle



**25** 25" / 63cm

Price

1050

studio tk: tables