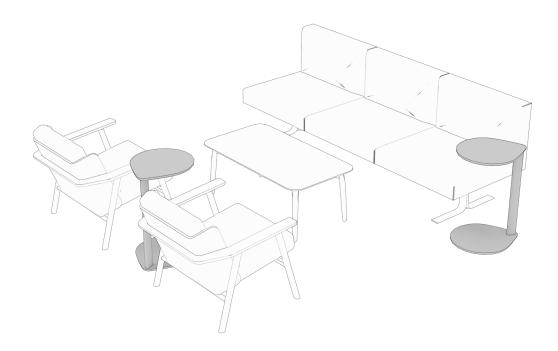

### features

Offered through a partnership with Artifort in Schijndel, The Netherlands, Artifort Compass tables are simple, elegant wooden companions that enhance seating spaces and adapt naturally to flexible lifestyles. Designed by Mike & Maaike, Artifort Compass' semi-circular surface is welcoming from many angles, allowing individuals to position and reposition to suit your needs quickly.

Artifort Compass perfectly harmonizes with Studio TK's chairs, lounges, sectionals, and sofas. Its low-profile base slips conveniently under your sofa or chair while its cantilevered design brings the surface comfortably close. Artifort Compass can be rotated to one side, positioned in front, or hovered over your lap, providing the perfect surface for a drink or the ideal position for your laptop.