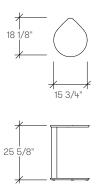

ered through a partnership with Artifort in Schijndel, The Netherlands, Artifort Compass tables are simple, elegant wooden companions that enhance seating spaces and adapt naturally to flexible lifestyles. Designed by Mike & Maaike, Artifort Compass' semi-circular surface is welcoming from many angles, allowing individuals to position and reposition to suit your needs quickly.

Artifort Compass perfectly harmonizes with Studio TK's chairs, lounges, sectionals, and sofas. Its low-profile base slips conveniently under your sofa or chair while its cantilevered design brings the surface comfortably close. Artifort Compass can be rotated to one side, positioned in front, or hovered over your lap, providing the perfect surface for a drink or the ideal position for your laptop.



## dimensions



Artifort Compass Task Table **(ARCT)** 

# artifort compass

# planning









# ARCT artifort compass task table product Options Wood Base Finish 25 25" / 63cm BU Compass Basque White Oak DZ Compass Truffle DZ Compass Truffle



**25** 25" / 63cm

Price

1050

studio tk: tables