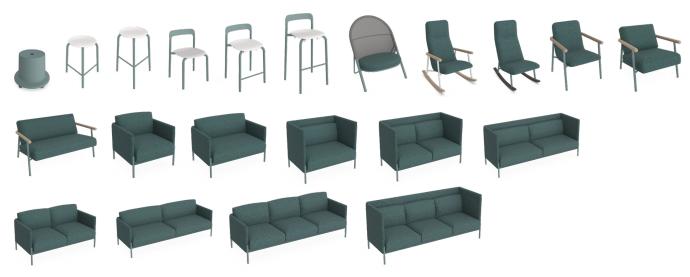

## seating A – F

Bangs | Teknion

Bonds | Teknion

Arca | True Design

Gap | Artifort

Hive | True Design

Hotel | Segis

Jima | Artifort

Kalm | Artifort

Mare fixed cushion | Artifort

Millepiedi | True Design

Nina | Artifort

Pala | Artifort

Not | True Design

Oracle | True Design

Shark | Artifort

Sprout Stool | Teknion

Routes | Teknion

Zones | Teknion

Mare | Artifort

Easy Boy | Segis

Hotel | Segis

Sprout Table | Teknion

Timetable | Wilkhahn