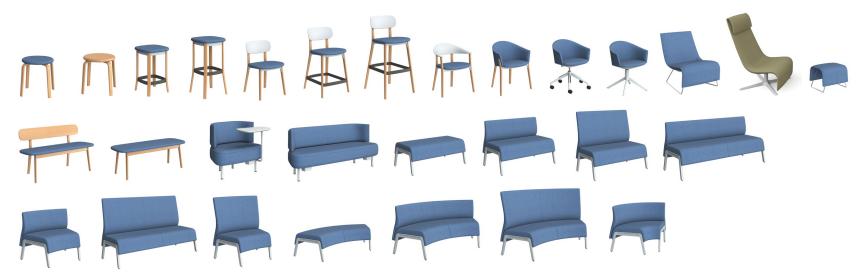

## seating A – F

Bangs | Teknion

Bonds | Teknion

Arca | True Design

Gap | Artifort

Hive | True Design

Hotel | Segis

Jima | Artifort

Kalm | Artifort

Mare fixed cushion | Artifort

Millepiedi | True Design

Nina | Artifort

Pala | Artifort

Not | True Design

Oracle | True Design

Shark | Artifort

Sprout Stool | Teknion

Routes | Teknion

Zones | Teknion

Mare | Artifort

Easy Boy | Segis

Hotel | Segis

Sprout Table | Teknion

Timetable | Wilkhahn

Routes | Teknion

Rec | Studio TK