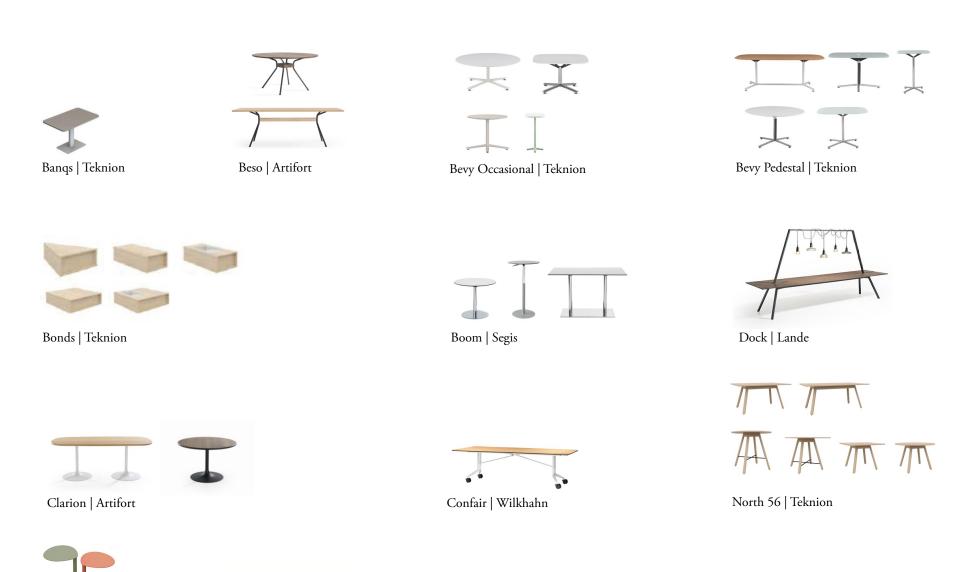

Sprout Stool | Teknion

Routes | Teknion

Zones | Teknion

Mare | Artifort

Easy Boy | Segis

Hotel | Segis

Sprout Table | Teknion

Timetable | Wilkhahn

Routes | Teknion

Rec | Studio TK