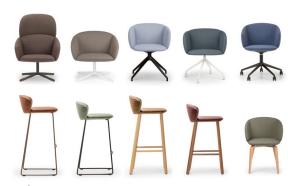

## seating A – F

Bangs | Teknion

Bonds | Teknion

Arca | True Design

Gap | Artifort

Hive | True Design

Hotel | Segis

Jima | Artifort

Kalm | Artifort

Mare fixed cushion | Artifort

Millepiedi | True Design

Nina | Artifort

Pala | Artifort

Not | True Design

Oracle | True Design

Shark | Artifort