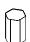

## STATB freehand 29" occasional table

#### **Product Options**

| Height                             | Top Finish                                      | Base Finish                     |
|------------------------------------|-------------------------------------------------|---------------------------------|
| 11 11" / 28cm<br>16 16-1/2" / 42cm | Linoleum Felt Saddle Leather Back-Painted Glass | Fundamental Paint Fashion Paint |
|                                    |                                                 |                                 |