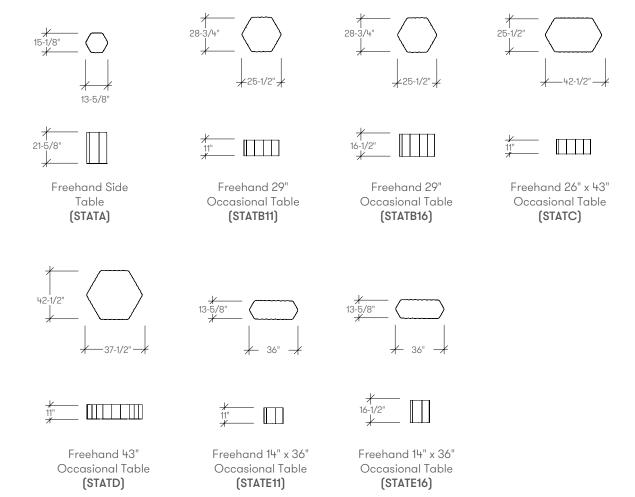

## dimensions

• Meets ANSI/BIFMA X5.5

## STATA freehand side table

## STATB freehand 29" occasional table

# STATC freehand 26" x 43" occasional table

## STATD freehand 43" occasional table

## STATE freehand 14" x 43" occasional table