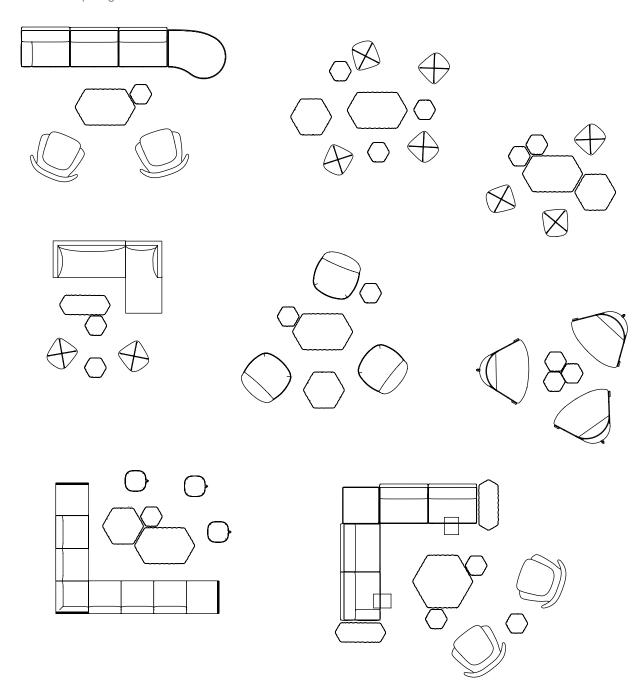

# planning

With various top sizes, surface materials and base finishes, Freehand Tables offers true personalization of any scenario requiring tables.

Though not perfectly symmetrical, table sides fit together to form a number of geometric shapes that can then be finished with tabletop surfaces. Sides are available in two shapes and three sizes. Freehand can be uniquely decorated in Studio TK's Fundamental and Fashion powdercoat finishes. Tabletops are available in leather, felt, linoleum and glass. The finishes narrative extends from a monochromatic look that's more hospitality-focused, to the felt and leather tops with a pop of color that tells more of a craft story. Freehand's breadth of options allows users and designers to customize to suit their project needs.