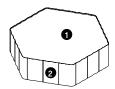

# specifying freehand finishes

Freehand Tables permits a wide range of combinations that vary dependent of the configuration specified. The following demonstrates the order that must be selected.

- 1 Top Surface Select top surface finish
- **2 Base Finish** Select base upholstery