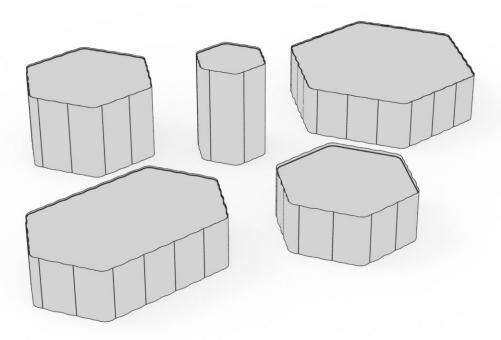

#### features

Freehand occasional tables were designed around the free-flowing pencil of an artist. The inspiration is the juxtaposition of a super mechanical process of extruding aluminum to these forms that are organic and imperfect, and flow from one piece to the next.

Though not perfectly symmetrical, table sides fit together to form a number of geometric shapes that can then be finished with tabletop surfaces. Sides are available in two shapes and three sizes. Freehand can be uniquely decorated in Studio TK's Fundamental and Fashion powdercoat finishes. Tabletops are available in leather, felt, linoleum and glass. The finishes narrative extends from a monochromatic look that's more hospitality-focused, to the felt and leather tops with a pop of color that tells more of a craft story. Freehand's breadth of options allows users and designers to customize to suit their project needs.

# planning

With various top sizes, surface materials and base finishes, Freehand Tables offers true personalization of any scenario requiring tables.