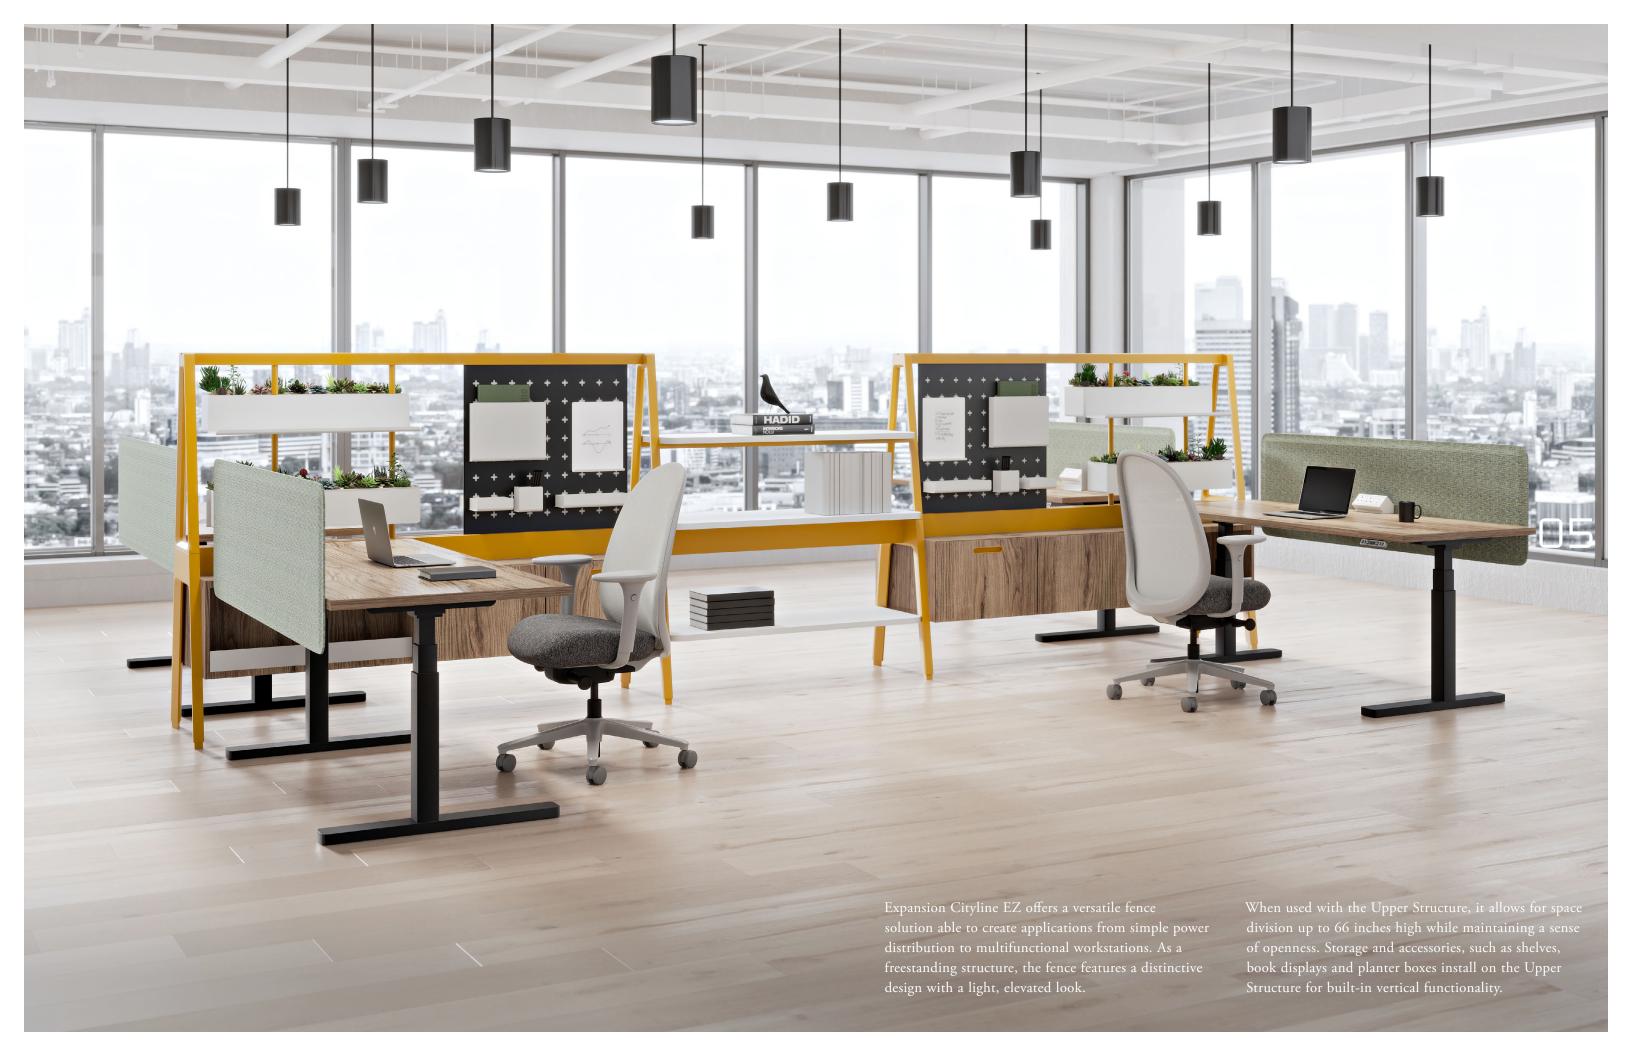

02

Inspired by the definitive patterns of the urban landscape, Cityline EZ is based on the concept of planning for a workplace as diverse and dynamic as a modern city. Like the public and private places where city dwellers work and play, Cityline EZ offers a highly active setting that allows people to dock, divide and define space as desired. Cityline EZ's unique design employs a beam framework that maximizes office connectivity. The beam serves both as a structural spine and as an avenue for data and power to and through work and social zones across the office. A dynamic program of accessories and screens enables people to work efficiently and effectively, while also creating a destination and a distinct work culture.

## fence with upper structure

height: 1450mm, 1677mm width: 1400mm - 2000mm

www.teknion.com

AP 06-23 © Teknion 2023

°, ™ trade marks of Teknion Corporation and/or its subsidiaries or licensed to it. Patents may be pending.