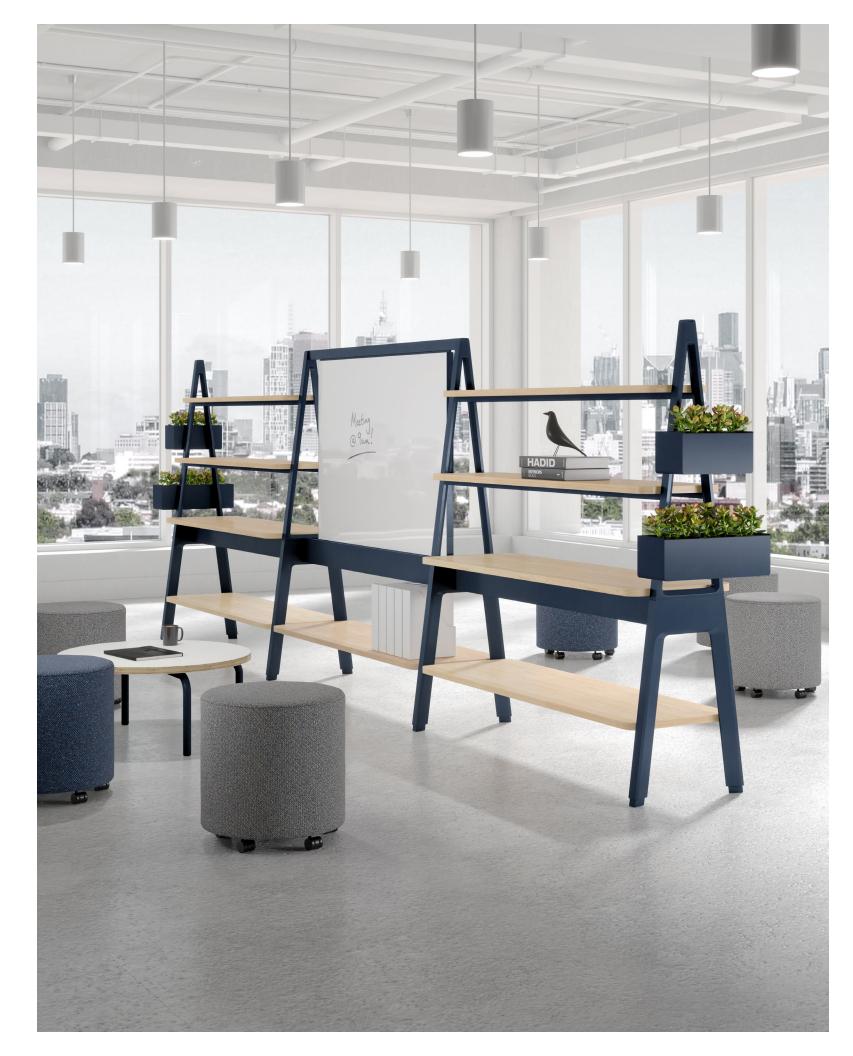

## fence with upper structure

height: 1450mm, 1677mm width: 1400mm - 2000mm

www.teknion.com

AP 06-23 © Teknion 2023

°, ™ trade marks of Teknion Corporation and/or its subsidiaries or licensed to it. Patents may be pending.