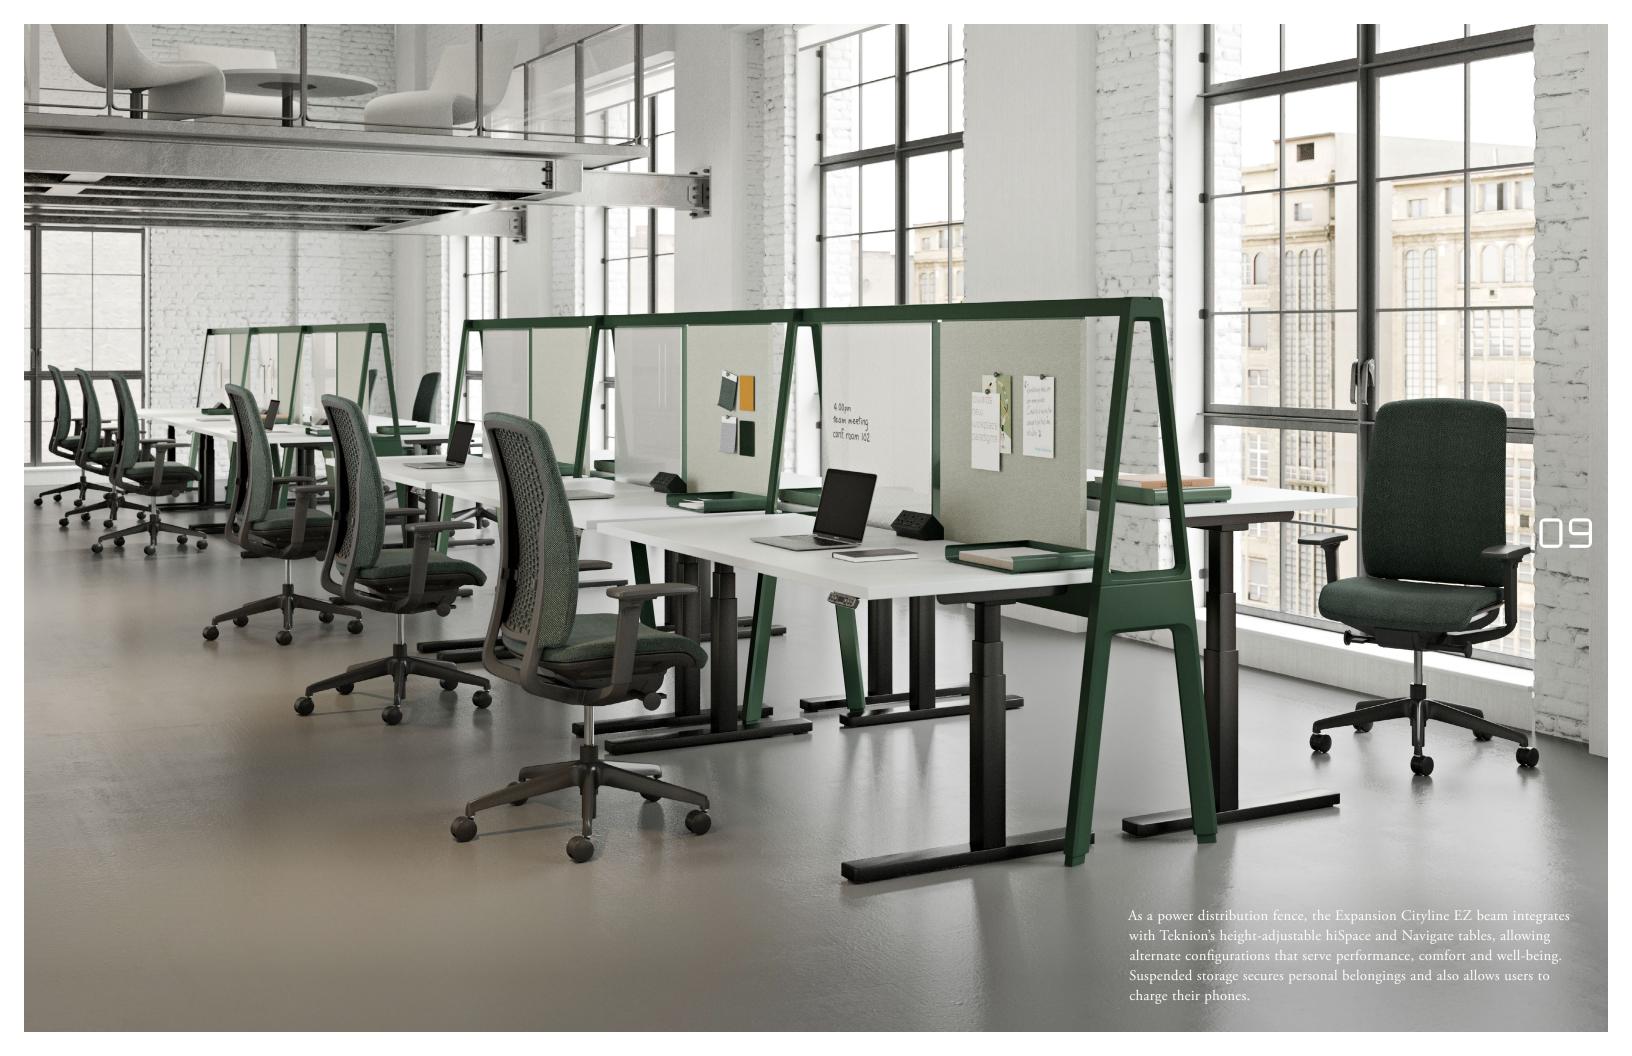

02

Inspired by the definitive patterns of the urban landscape, Cityline EZ is based on the concept of planning for a workplace as diverse and dynamic as a modern city. Like the public and private places where city dwellers work and play, Cityline EZ offers a highly active setting that allows people to dock, divide and define space as desired. Cityline EZ's unique design employs a beam framework that maximizes office connectivity. The beam serves both as a structural spine and as an avenue for data and power to and through work and social zones across the office. A dynamic program of accessories and screens enables people to work efficiently and effectively, while also creating a destination and a distinct work culture.