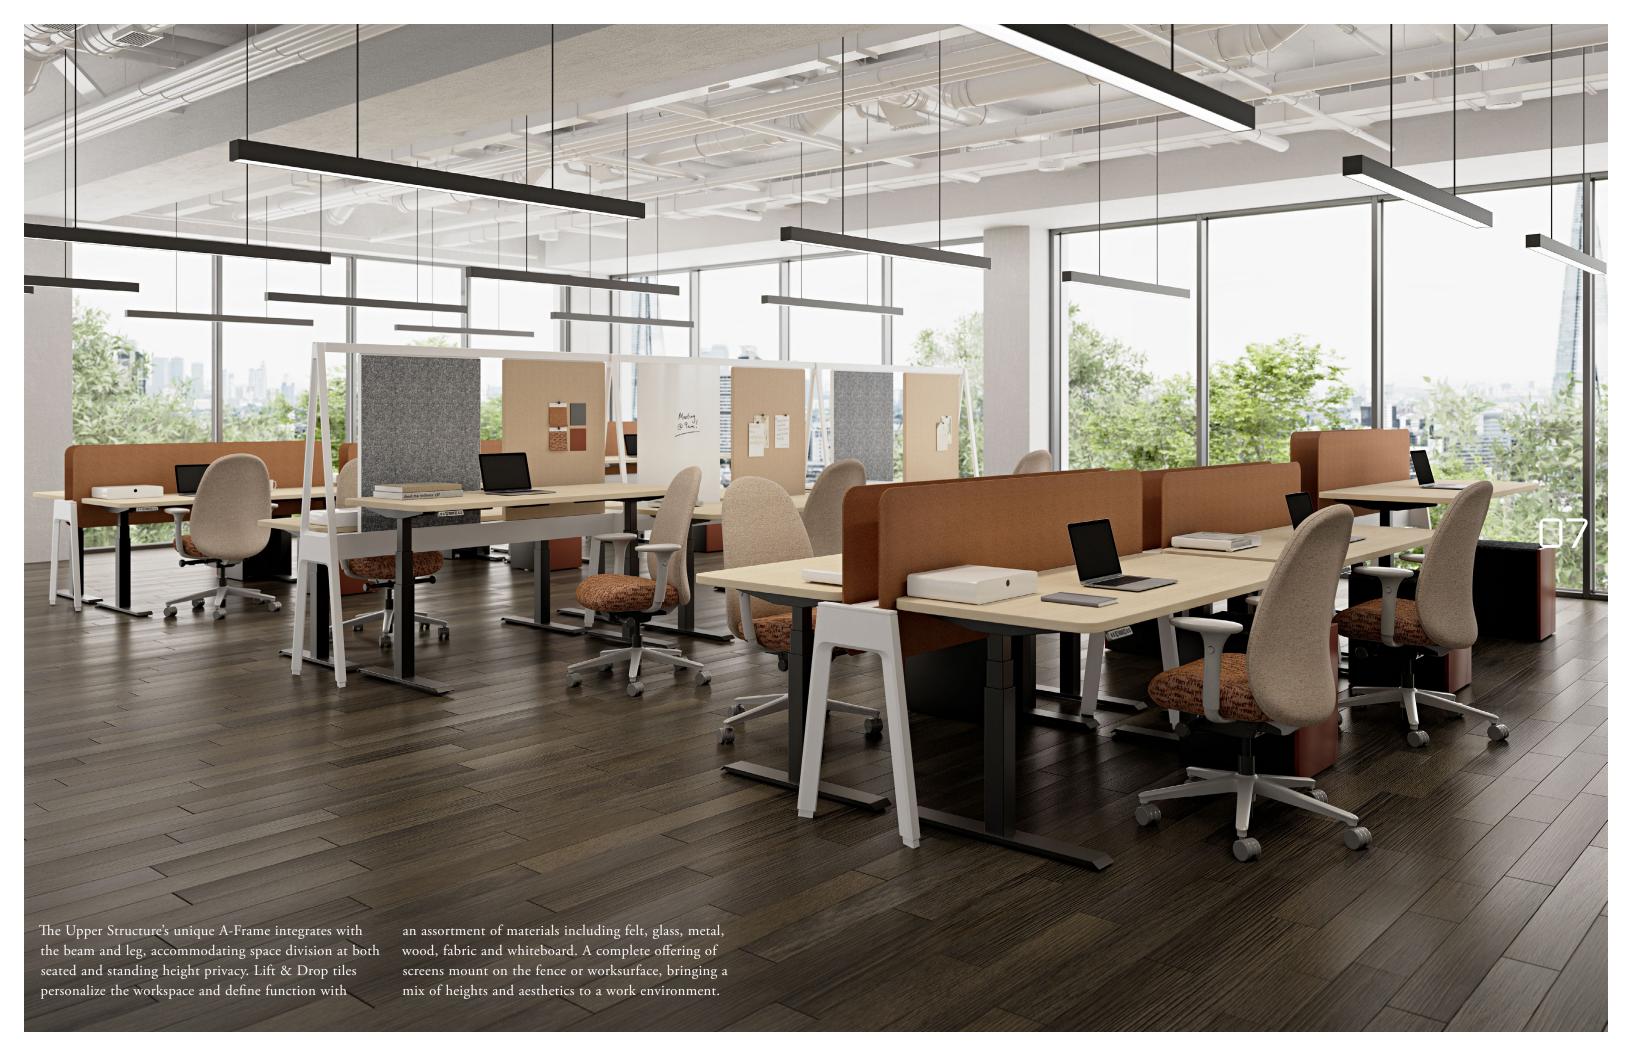

02

Inspired by the definitive patterns of the urban landscape, Cityline EZ is based on the concept of planning for a workplace as diverse and dynamic as a modern city. Like the public and private places where city dwellers work and play, Cityline EZ offers a highly active setting that allows people to dock, divide and define space as desired. Cityline EZ's unique design employs a beam framework that maximizes office connectivity. The beam serves both as a structural spine and as an avenue for data and power to and through work and social zones across the office. A dynamic program of accessories and screens enables people to work efficiently and effectively, while also creating a destination and a distinct work culture.

### fence with add-on screens

height: 1100mm, 1300mm, 1450mm width: 1400mm - 2000mm