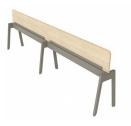

y. Like the public and private places where city dwellers work and play, Cityline EZ offers a highly active setting that allows people to dock, divide and define space as desired. Cityline EZ's unique design employs a beam framework that maximizes office connectivity. The beam serves both as a structural spine and as an avenue for data and power to and through work and social zones across the office. A dynamic program of accessories and screens enables people to work efficiently and effectively, while also creating a destination and a distinct work culture.











# teknion

## low height fence

height: 457mm width: 1400mm - 2000mm



## standard height fence

height: 711mm

width: 1400mm - 2000mm



### fence with add-on screens

height: 1100mm, 1300mm, 1450mm width: 1400mm - 2000mm



## fence with upper structure

height: 1450mm, 1677mm width: 1400mm - 2000mm



www.teknion.com

AP 06-23 © Teknion 2023

°, ™ trade marks of Teknion Corporation and/or its subsidiaries or licensed to it. Patents may be pending.