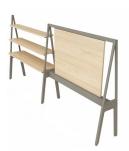

## fence with upper structure

height: 1450mm, 1677mm width: 1400mm - 2000mm

www.teknion.com

AP 06-23 © Teknion 2023

°, ™ trade marks of Teknion Corporation and/or its subsidiaries or licensed to it. Patents may be pending.