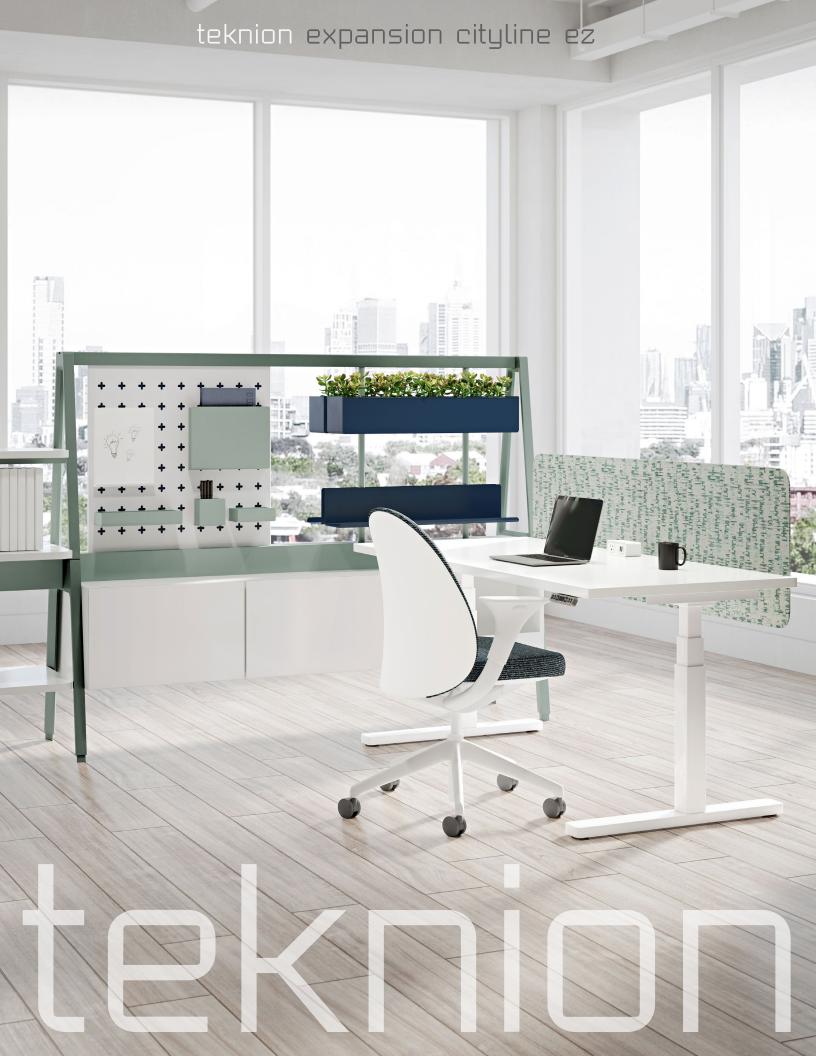

02

Inspired by the definitive patterns of the urban landscape, Cityline EZ is based on the concept of planning for a workplace as diverse and dynamic as a modern city. Like the public and private places where city dwellers work and play, Cityline EZ offers a highly active setting that allows people to dock, divide and define space as desired. Cityline EZ's unique design employs a beam framework that maximizes office connectivity. The beam serves both as a structural spine and as an avenue for data and power to and through work and social zones across the office. A dynamic program of accessories and screens enables people to work efficiently and effectively, while also creating a destination and a distinct work culture.

## fence with upper structure

height: 1450mm, 1677mm width: 1400mm - 2000mm

www.teknion.com

AP 06-23 © Teknion 2023

°, ™ trade marks of Teknion Corporation and/or its subsidiaries or licensed to it. Patents may be pending.