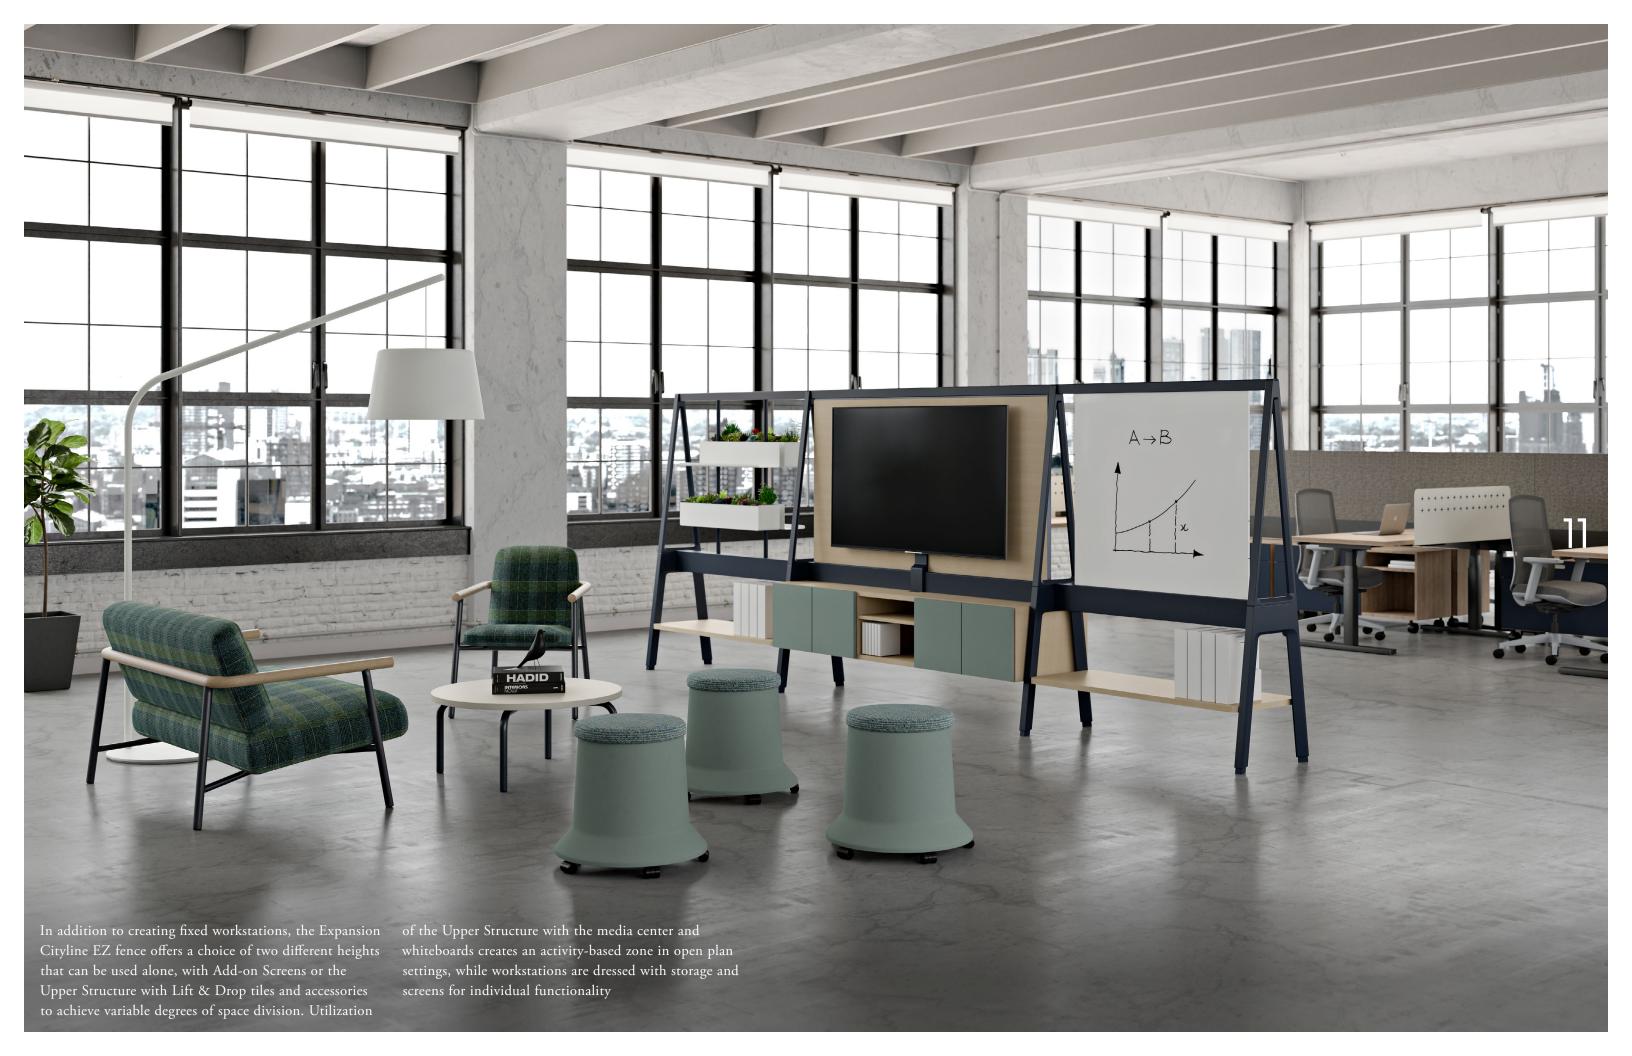

## fence with upper structure

height: 1450mm, 1677mm width: 1400mm - 2000mm

www.teknion.com

AP 06-23 © Teknion 2023

°, ™ trade marks of Teknion Corporation and/or its subsidiaries or licensed to it. Patents may be pending.